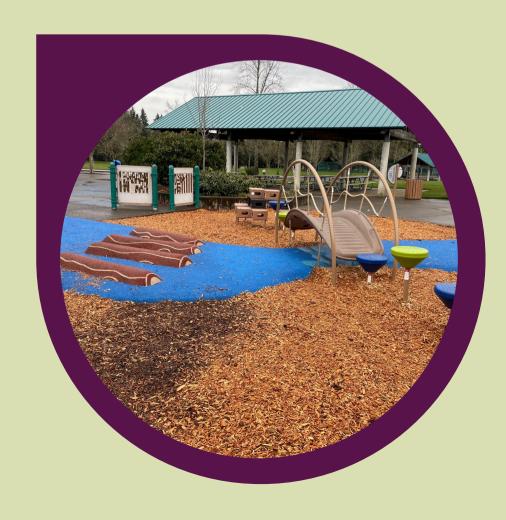

nd







- Atfalati Park Picnic Shelter
- Atfalati Park Playground
- Ibach Park Playgrounds
- 17 Acres (3 properties) Acquired in Basalt Creek









• Acquired 6 Acres (2 properties) of Riverfront Property Adjacent to Tualatin Community Park

## PROJECT OVERVIEW



## IN PROCESS

- Nyberg Creek Trail Connection
- Athletic Fields Improvements
- Tualatin Commons Veterans Plaza Upgrades

## **FUTURE**

New River Access





#### TRAIL CONNECTIONS

















1/ イト 44 1/ \*\* 1× イト

Nyberg Creek Trail

## NEW RIVER ACCESS















#### ATHLETIC FIELD IMPROVEMENTS















# UPGRADES TO EXISTING PARKS 💥 🚳 💎 🤠 🤃

























## NATURAL AREAS ACQUIRE & PROTECT 💥 🙈 👎 😂 🚶













## PLAY EQUIPMENT















Atfalati Park





Jurgens Park





Ibach Park



## GRANT FUNDED PROJECTS 💥 🙈 💎 🔁 💸



















#### UTILITY FEE PROJECTS



















- Ki-a-Kuts Bridge Rehabilitation
- Parks & Recreation Facility Assessment
- Tualatin Community Park Picnic Shelter Post Replacement
- Victoria Woods Trail Stair Replacement
- Little Woodrose Access & Trail Renovation

#### AMERICAN RESCUE PLAN ACT (ARPA) PROJECTS 💥 🙈 👎 🙋 🧪 🐧