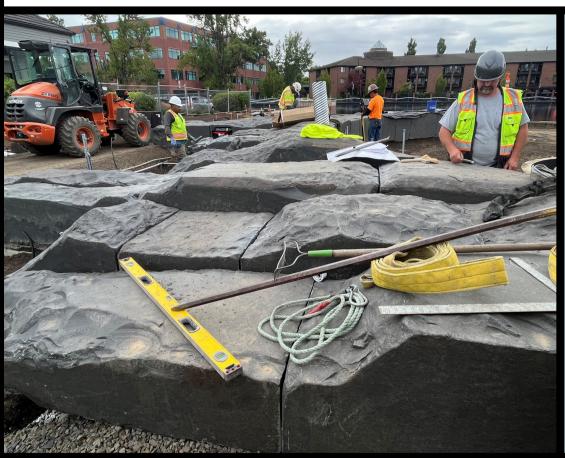

## IN PROCESS

- Nyberg Creek Trail Connection
- Athletic Fields Improvements
- Tualatin Commons Veterans Plaza Upgrades