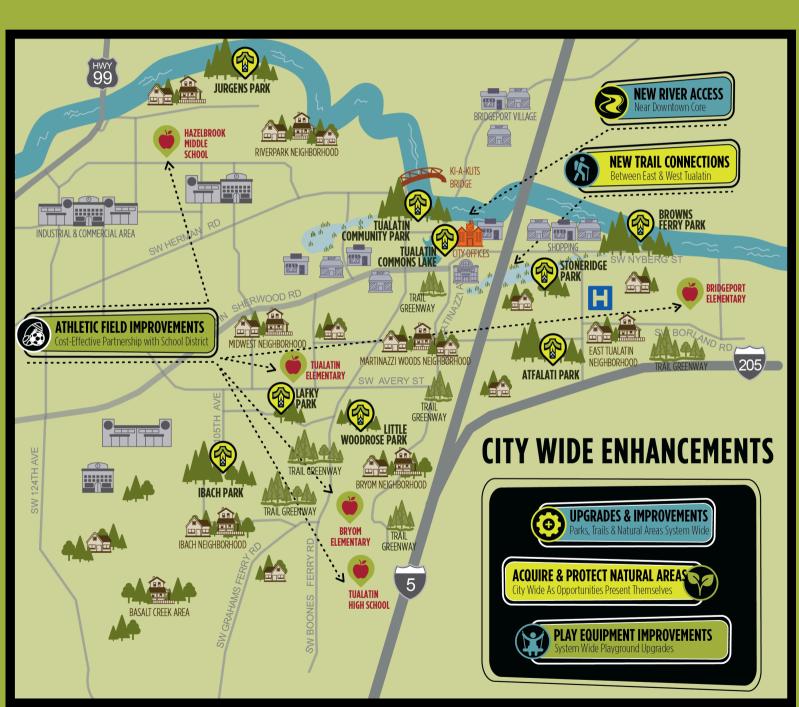

#### BOND UPDATE - OCTOBER 14TH, 2024

TRAIL CONNECTIONS Est. \$4.5 MM **NEW TRAIL AT NYBERG CREEK** 

**NEW RIVER ACCESS** 

Est. \$4 MM **DOWNTOWN TUALATIN** 

**ATHLETIC FIELDS** 

**IMPROVEMENTS** 

**UPGRADES** 

TO EXISTING PARKS

**NATURAL AREAS** 

Est. \$3.5 MM **ACQUIRE & PROTECT** 

**PLAY EQUIPMENT IMPROVEMENTS** 

Est. \$1 MM

Est. \$7 MM

#### TRAIL CONNECTIONS

1/ イト 44 1/ \*\* 1× イト

Nyberg Creek Trail

## NEW RIVER ACCESS

#### ATHLETIC FIELD IMPROVEMENTS

# UPGRADES TO EXISTING PARKS 💥 🚳 💎 🤠 🤃

## NATURAL AREAS ACQUIRE & PROTECT 💥 🙈 👎 😂 🚶