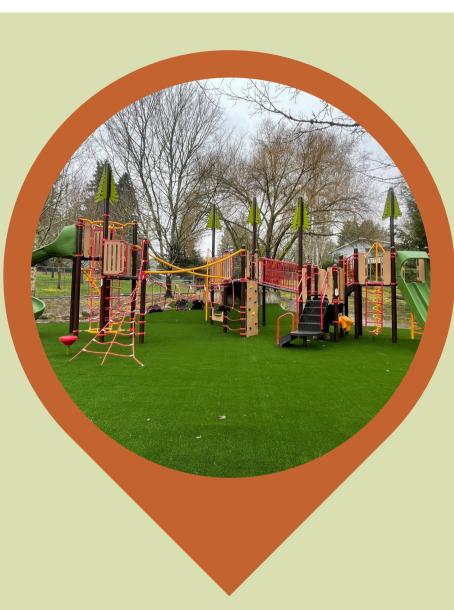

Hwy 99)
- Jurgens Park Playground







- Atfalati Park Picnic Shelter
- Atfalati Park Playground
- Ibach Park Playgrounds
- 17 Acres (3 properties) Acquired in Basalt Creek









• Acquired 6 Acres (2 properties) of Riverfront Property Adjacent to Tualatin Community Park

## PROJECT OVERVIEW



## IN PROCESS

- Nyberg Creek Trail Connection
- Athletic Fields Improvements
- Tualatin Commons Veterans Plaza Upgrades

## **FUTURE**

New River Access





#### TRAIL CONNECTIONS

















1/ イト 44 1/ \*\* 1× イト

Nyberg Creek Trail

## NEW RIVER ACCESS















#### ATHLETIC FIELD IMPROVEMENTS















# UPGRADES TO EXISTING PARKS 💥 🚳 💎 🤠 🤃

























## NATURAL AREAS ACQUIRE & PROTECT 💥 🙈 👎 😂 🚶













## PLAY EQUIPMENT















Atfalati Park





Jurgens Park





Ibach Park



## GRANT FUNDED PROJECTS 💥 🙈 💎 🔁 💸



















#### UTILITY FEE PROJECTS



















- Ki-a-Kuts Bridge Rehabilitation
- Parks & Recreation Facility Assessment
- Tualatin Community Park Picnic Shelter Post Replacement
- Victoria Woods Trail Stair Replacement
- Little Woodrose Access & Trail Renovation

#### AMERICAN RESCUE PLAN ACT (ARPA) PROJECTS 💥 🙈 👎 🙋 🧪 🐧