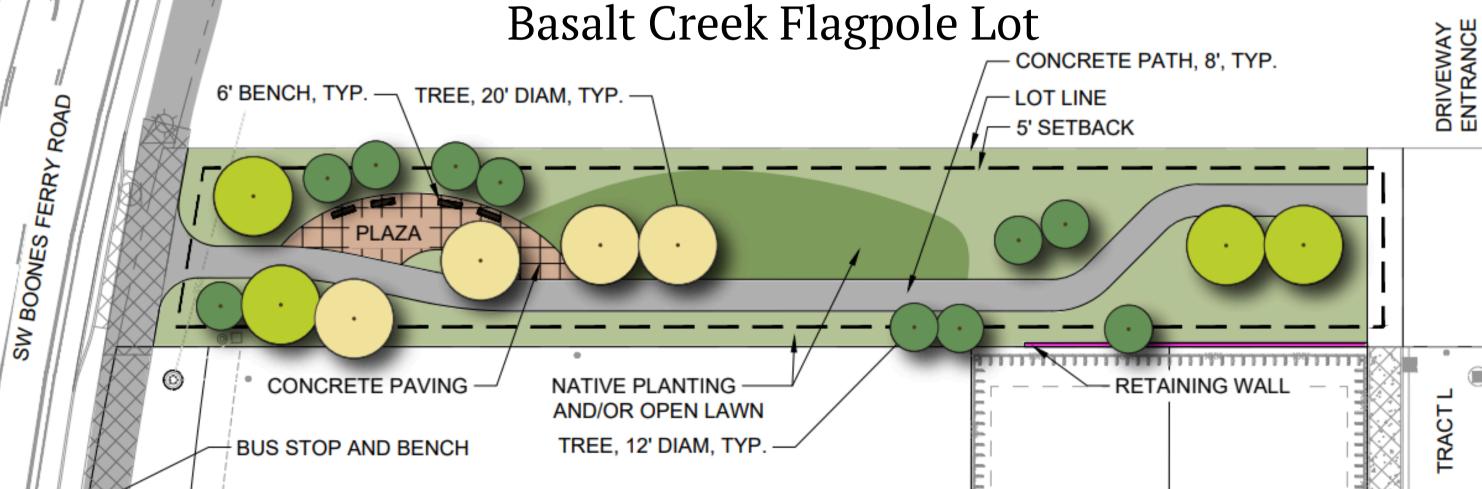

#### COMPLETED PROJECTS

- Tualatin River Greenway Trail Extension (under Hwy 99)
- Jurgens Park Playground

- Atfalati Park Picnic Shelter
- Atfalati Park Playground
- Ibach Park Playgrounds
- 17 Acres (3 properties) Acquired in Basalt Creek