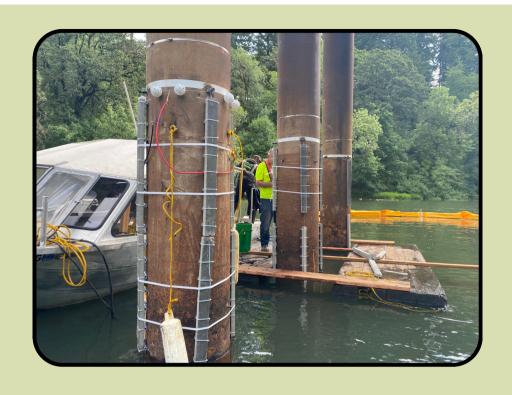

#### UTILITY FEE PROJECTS

- Ki-a-Kuts Bridge Rehabilitation
- Parks & Recreation Facility Assessment
- Tualatin Community Park Picnic Shelter Post Replacement
- Victoria Woods Trail Stair Replacement
- Little Woodrose Access & Trail Renovation