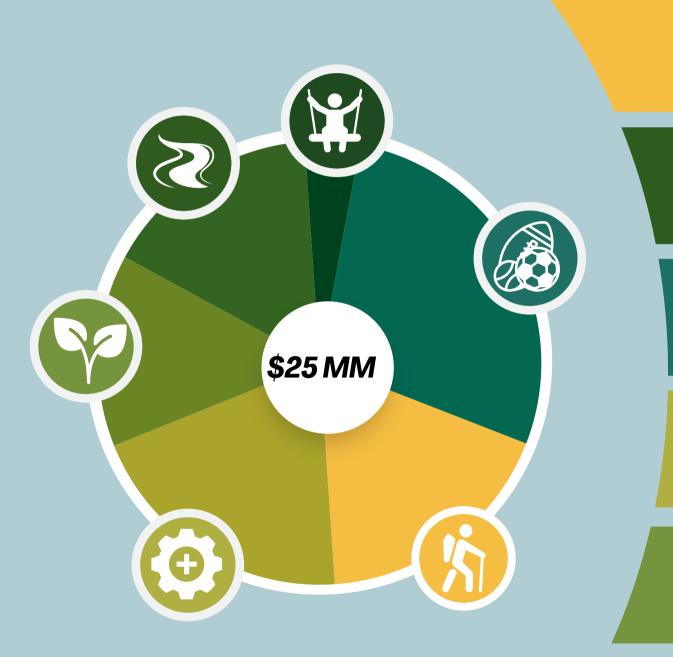

#### BOND UPDATE - OCTOBER 14TH, 2024

TRAIL CONNECTIONS Est. \$4.5 MM **NEW TRAIL AT NYBERG CREEK** 

**NEW RIVER ACCESS** 

Est. \$4 MM **DOWNTOWN TUALATIN** 

**ATHLETIC FIELDS** 

**IMPROVEMENTS** 

**UPGRADES** 

TO EXISTING PARKS

**NATURAL AREAS** 

Est. \$3.5 MM **ACQUIRE & PROTECT** 

**PLAY EQUIPMENT IMPROVEMENTS** 

Est. \$1 MM

Est. \$7 MM