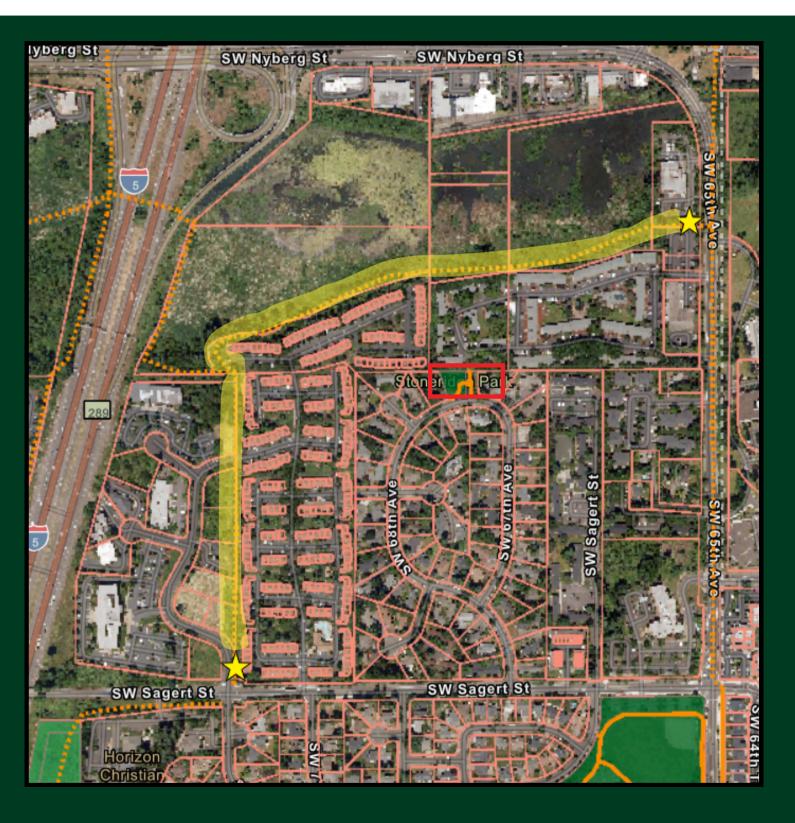

|                   |                    |













## COMMUNICATIONS

- City Council Meetings
- TPARK Meetings
- Website Updates
- E-mail Blasts
- City E-Newsletters
- Social Media Posts



#### COMPLETED PROJECTS













- Tualatin River Greenway Trail Extension (under Hwy 99)
- Jurgens Park Playground







- Atfalati Park Picnic Shelter
- Atfalati Park Playground
- Ibach Park Playgrounds
- 17 Acres (3 properties) Acquired in Basalt Creek









• Acquired 6 Acres (2 properties) of Riverfront Property Adjacent to Tualatin Community Park

## PROJECT OVERVIEW



## IN PROCESS

- Nyberg Creek Trail Connection
- Athletic Fields Improvements
- Tualatin Commons Veterans Plaza Upgrades

## **FUTURE**

New River Access





#### TRAIL CONNECTIONS

















1/ イト 44 1/ \*\* 1× イト

Nyberg Creek Trail

## NEW RIVER ACCESS















#### ATHLETIC FIELD IMPROVEMENTS















# UPGRADES TO EXISTING PARKS 💥 🚳 💎 🤠 🤃

























## NATURAL AREAS ACQUIRE & PROTECT 💥 🙈 👎 😂 🚶













## PLAY EQUIPMENT















Atfalati Park





Jurgens Park





Ibach Park



## GRANT FUNDED PROJECTS 💥 🙈 💎 🔁 💸



















#### UTILITY FEE PROJECTS



















- Ki-a-Kuts Bridge Rehabilitation
- Parks & Recreation Facility Assessment
- Tualatin Community Park Picnic Shelter Post Replacement
- Victoria Woods Trail Stair Replacement
- Little Woodrose Access & Trail Renovation

#### AMERICAN RESCUE PLAN ACT (ARPA) PROJECTS 💥 🙈 👎 🙋 🧪 🐧