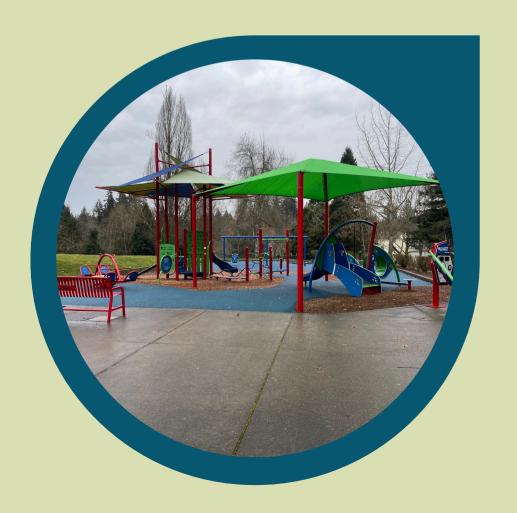

er Hwy 99)
- Jurgens Park Playground







- Atfalati Park Picnic Shelter
- Atfalati Park Playground
- Ibach Park Playgrounds
- 17 Acres (3 properties) Acquired in Basalt Creek









• Acquired 6 Acres (2 properties) of Riverfront Property Adjacent to Tualatin Community Park

## PROJECT OVERVIEW



## IN PROCESS

- Nyberg Creek Trail Connection
- Athletic Fields Improvements
- Tualatin Commons Veterans Plaza Upgrades

## **FUTURE**

New River Access





#### TRAIL CONNECTIONS

















1/ イト 44 1/ \*\* 1× イト

Nyberg Creek Trail

## NEW RIVER ACCESS















#### ATHLETIC FIELD IMPROVEMENTS















# UPGRADES TO EXISTING PARKS 💥 🚳 💎 🤠 🤃

























## NATURAL AREAS ACQUIRE & PROTECT 💥 🙈 👎 😂 🚶













## PLAY EQUIPMENT















Atfalati Park





Jurgens Park





Ibach Park



## GRANT FUNDED PROJECTS 💥 🙈 💎 🔁 💸



















#### UTILITY FEE PROJECTS



















- Ki-a-Kuts Bridge Rehabilitation
- Parks & Recreation Facility Assessment
- Tualatin Community Park Picnic Shelter Post Replacement
- Victoria Woods Trail Stair Replacement
- Little Woodrose Access & Trail Renovation

#### AMERICAN RESCUE PLAN ACT (ARPA) PROJECTS 💥 🙈 👎 🙋 🧪 🐧