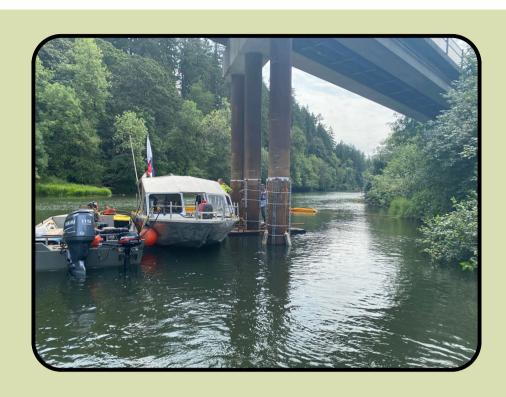

#### UTILITY FEE PROJECTS

- Ki-a-Kuts Bridge Rehabilitation
- Parks & Recreation Facility Assessment
- Tualatin Community Park Picnic Shelter Post Replacement
- Victoria Woods Trail Stair Replacement
- Little Woodrose Access & Trail Renovation