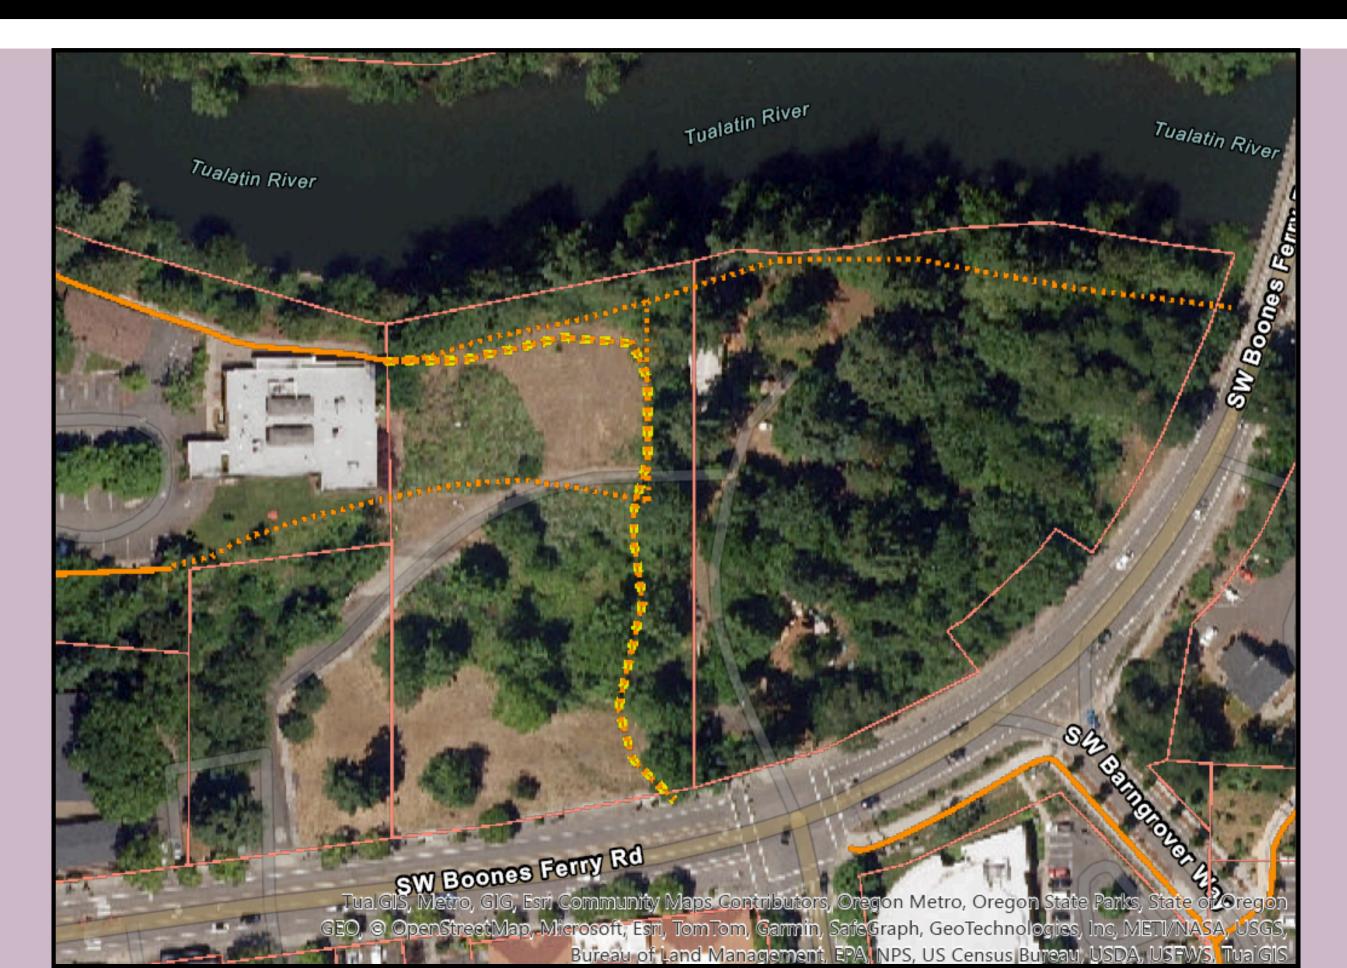

- Tualatin River Greenway Trail Extension (under Hwy 99)
- Jurgens Park Playground







- Atfalati Park Picnic Shelter
- Atfalati Park Playground
- Ibach Park Playgrounds
- 17 Acres (3 properties) Acquired in Basalt Creek









• Acquired 6 Acres (2 properties) of Riverfront Property Adjacent to Tualatin Community Park

## PROJECT OVERVIEW



## IN PROCESS

- Nyberg Creek Trail Connection
- Athletic Fields Improvements
- Tualatin Commons Veterans Plaza Upgrades

## **FUTURE**

New River Access





#### TRAIL CONNECTIONS

















1/ イト 44 1/ \*\* 1× イト

Nyberg Creek Trail

## NEW RIVER ACCESS















#### ATHLETIC FIELD IMPROVEMENTS















# UPGRADES TO EXISTING PARKS 💥 🚳 💎 🤠 🤃

























## NATURAL AREAS ACQUIRE & PROTECT 💥 🙈 👎 😂 🚶













## PLAY EQUIPMENT















Atfalati Park





Jurgens Park





Ibach Park



## GRANT FUNDED PROJECTS 💥 🙈 💎 🔁 💸



















#### UTILITY FEE PROJECTS



















- Ki-a-Kuts Bridge Rehabilitation
- Parks & Recreation Facility Assessment
- Tualatin Community Park Picnic Shelter Post Replacement
- Victoria Woods Trail Stair Replacement
- Little Woodrose Access & Trail Renovation

#### AMERICAN RESCUE PLAN ACT (ARPA) PROJECTS 💥 🙈 👎 🙋 🧪 🐧