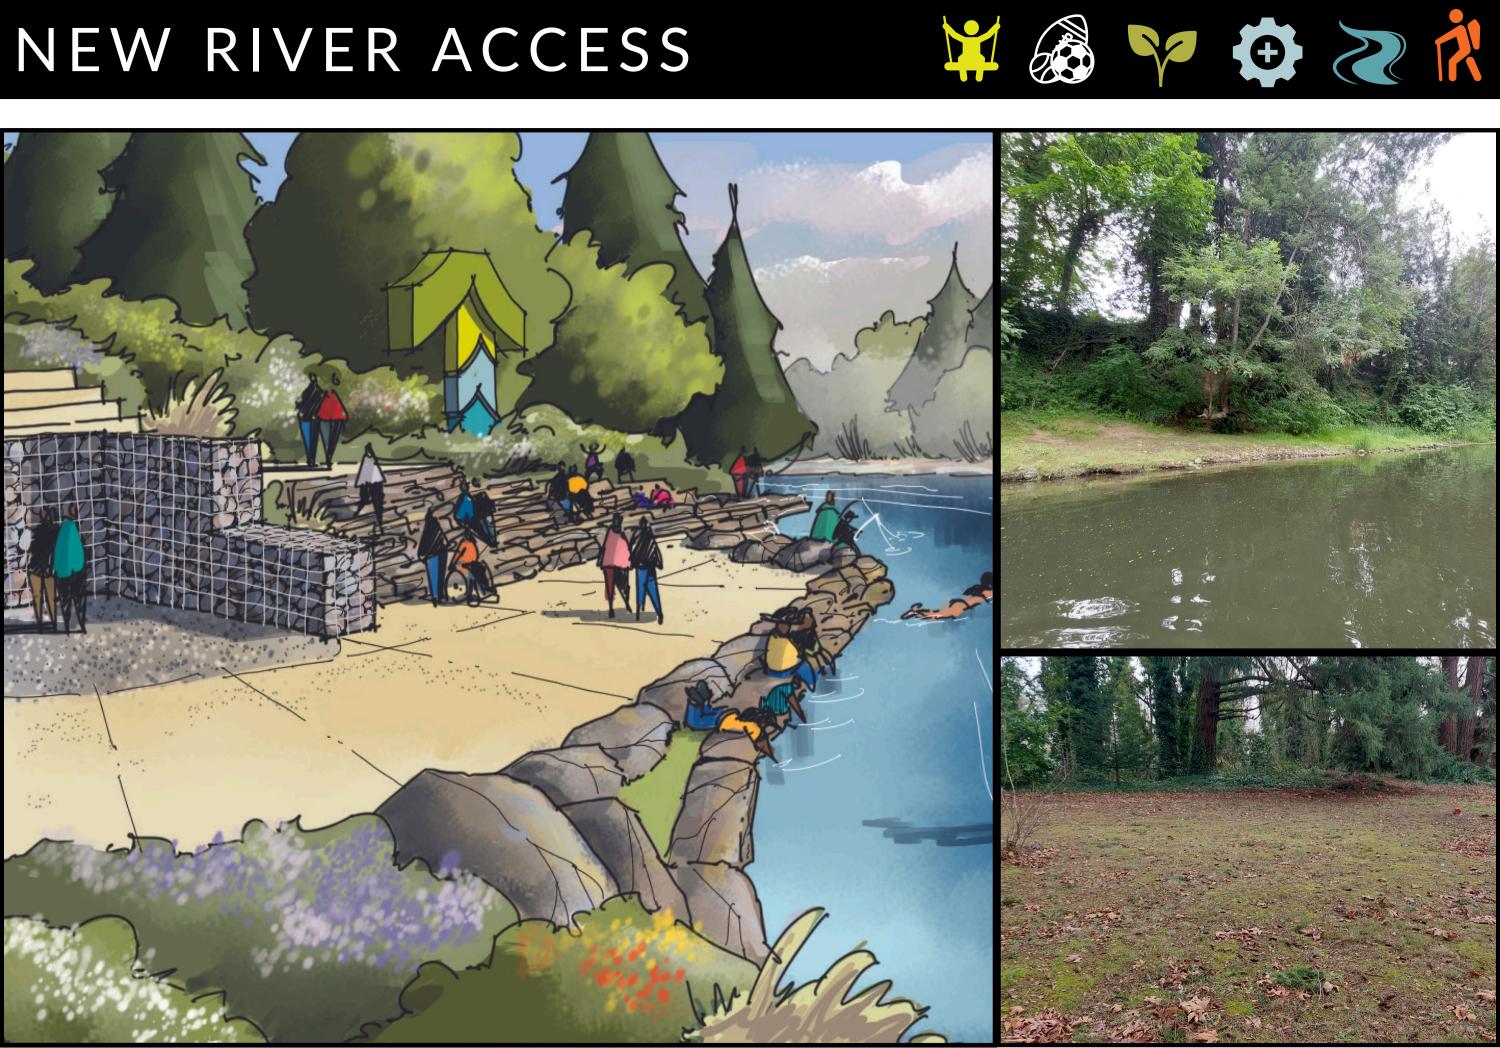

COMMUNICATIONS

- City Council Meetings
- TPARK Meetings
- Website Updates
- E-mail Blasts
- City E-Newsletters
- Social Media Posts



#### COMPLETED PROJECTS













- Tualatin River Greenway Trail Extension (under Hwy 99)
- Jurgens Park Playground







- Atfalati Park Picnic Shelter
- Atfalati Park Playground
- Ibach Park Playgrounds
- 17 Acres (3 properties) Acquired in Basalt Creek









• Acquired 6 Acres (2 properties) of Riverfront Property Adjacent to Tualatin Community Park

## PROJECT OVERVIEW



## IN PROCESS

- Nyberg Creek Trail Connection
- Athletic Fields Improvements
- Tualatin Commons Veterans Plaza Upgrades

## **FUTURE**

New River Access





#### TRAIL CONNECTIONS

















1/ イト 44 1/ \*\* 1× イト

Nyberg Creek Trail

## NEW RIVER ACCESS















#### ATHLETIC FIELD IMPROVEMENTS















# UPGRADES TO EXISTING PARKS 💥 🚳 💎 🤠 🤃

























## NATURAL AREAS ACQUIRE & PROTECT 💥 🙈 👎 😂 🚶













## PLAY EQUIPMENT















Atfalati Park





Jurgens Park





Ibach Park



## GRANT FUNDED PROJECTS 💥 🙈 💎 🔁 💸



















#### UTILITY FEE PROJECTS



















- Ki-a-Kuts Bridge Rehabilitation
- Parks & Recreation Facility Assessment
- Tualatin Community Park Picnic Shelter Post Replacement
- Victoria Woods Trail Stair Replacement
- Little Woodrose Access & Trail Renovation

#### AMERICAN RESCUE PLAN ACT (ARPA) PROJECTS 💥 🙈 👎 🙋 🧪 🐧