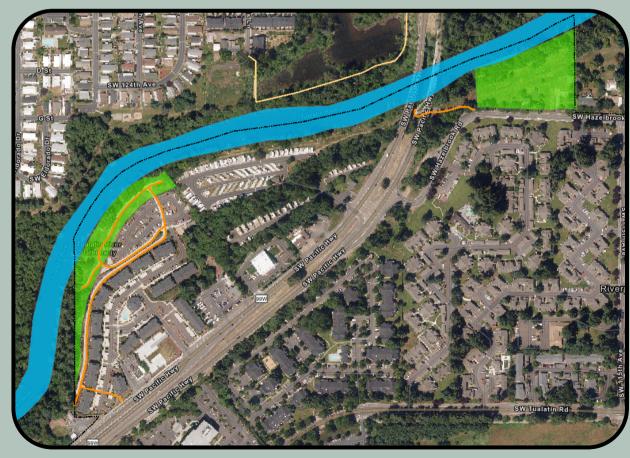

Park Playground
- Ibach Park Playgrounds
- 17 Acres (3 properties) Acquired in Basalt Creek









• Acquired 6 Acres (2 properties) of Riverfront Property Adjacent to Tualatin Community Park

## PROJECT OVERVIEW



## IN PROCESS

- Nyberg Creek Trail Connection
- Athletic Fields Improvements
- Tualatin Commons Veterans Plaza Upgrades

## **FUTURE**

New River Access





#### TRAIL CONNECTIONS

















1/ イト 44 1/ \*\* 1× イト

Nyberg Creek Trail

## NEW RIVER ACCESS















#### ATHLETIC FIELD IMPROVEMENTS















# UPGRADES TO EXISTING PARKS 💥 🚳 💎 🤠 🤃

























## NATURAL AREAS ACQUIRE & PROTECT 💥 🙈 👎 😂 🚶













## PLAY EQUIPMENT















Atfalati Park





Jurgens Park





Ibach Park



## GRANT FUNDED PROJECTS 💥 🙈 💎 🔁 💸



















#### UTILITY FEE PROJECTS



















- Ki-a-Kuts Bridge Rehabilitation
- Parks & Recreation Facility Assessment
- Tualatin Community Park Picnic Shelter Post Replacement
- Victoria Woods Trail Stair Replacement
- Little Woodrose Access & Trail Renovation

#### AMERICAN RESCUE PLAN ACT (ARPA) PROJECTS 💥 🙈 👎 🙋 🧪 🐧