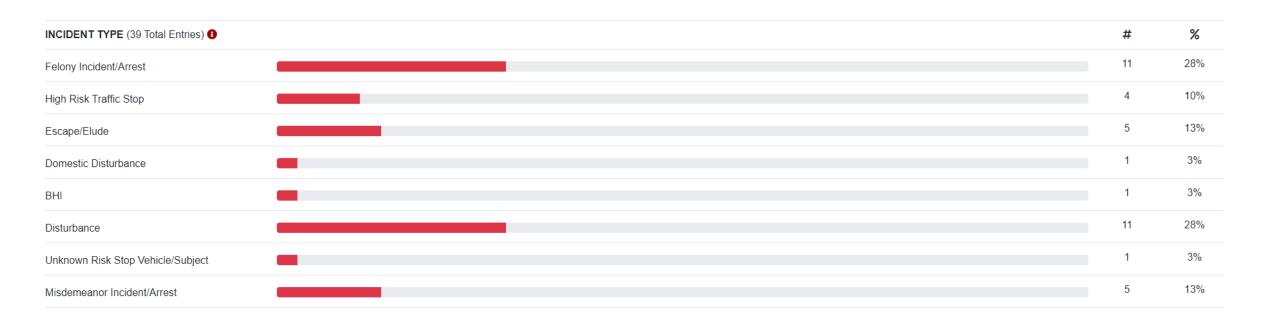

#### **REPORT TYPES**

Use of Force Statistics for 2024 YTD

34 Total incidents that involved a use of force

Each use of force goes through 5 different reviews before it is signed off.

- Sergeant
- Captain
- Discipline Lead
- Captain
- Chief