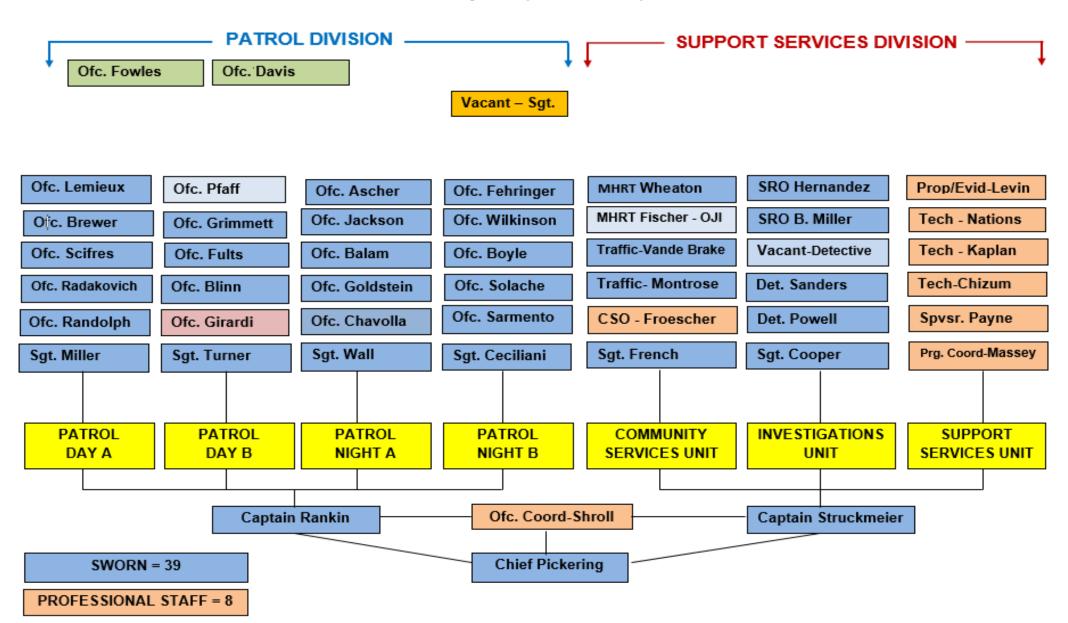

#### TUALATIN POLICE DEPARTMENT

#### ORGANIZATIONAL CHART

May 2024 (12-hour Shifts)

#### Current Staffing Levels

#### 39 Sworn Personnel

- 1 at the Academy (Graduates December)
- 1 in Field Training
- 1 on Light Duty (OJI)

#### 8 Non-Sworn Personnel

2 Vacancies - One Officer position and one Sergeant position

Active Recruitment/Hiring process - One in background phase and One Lateral Candidate