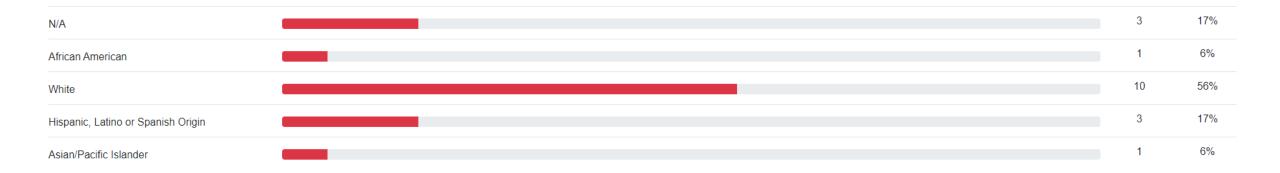

#### **REPORT TYPES**

Use of Force Statistics for 2024 YTD

34 Total incidents that involved a use of force

Each use of force goes through 5 different reviews before it is signed off.

- Sergeant
- Captain
- Discipline Lead
- Captain
- Chief