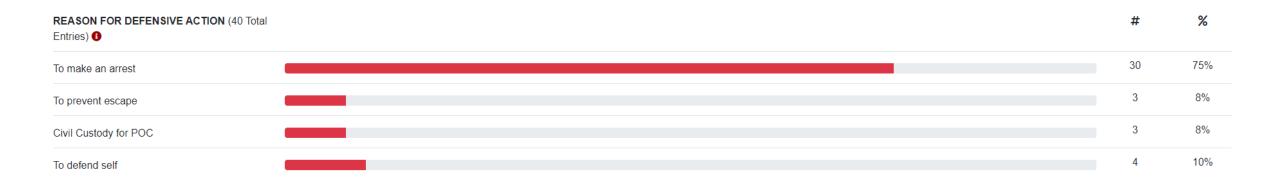

#### **REPORT TYPES**

Use of Force Statistics for 2024 YTD

34 Total incidents that involved a use of force

Each use of force goes through 5 different reviews before it is signed off.

- Sergeant
- Captain
- Discipline Lead
- Captain
- Chief