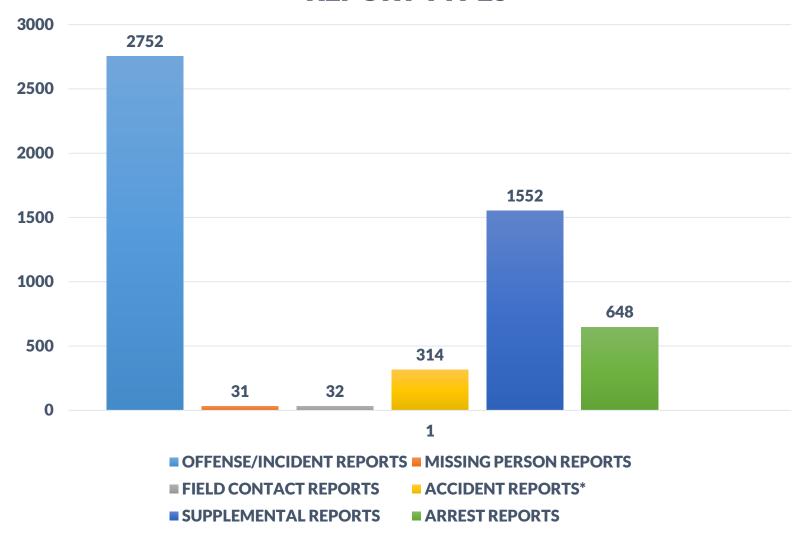

## Police Department Activity

- From September 1, 2023 September 1, 2024
- 23415 Calls for service
- 13087 Dispatched calls
- 10328 Self Initiated Activities
- 4963 Violation Stops
- 2276 Citation issued
- 2687 Warning
- 5329 Reports written