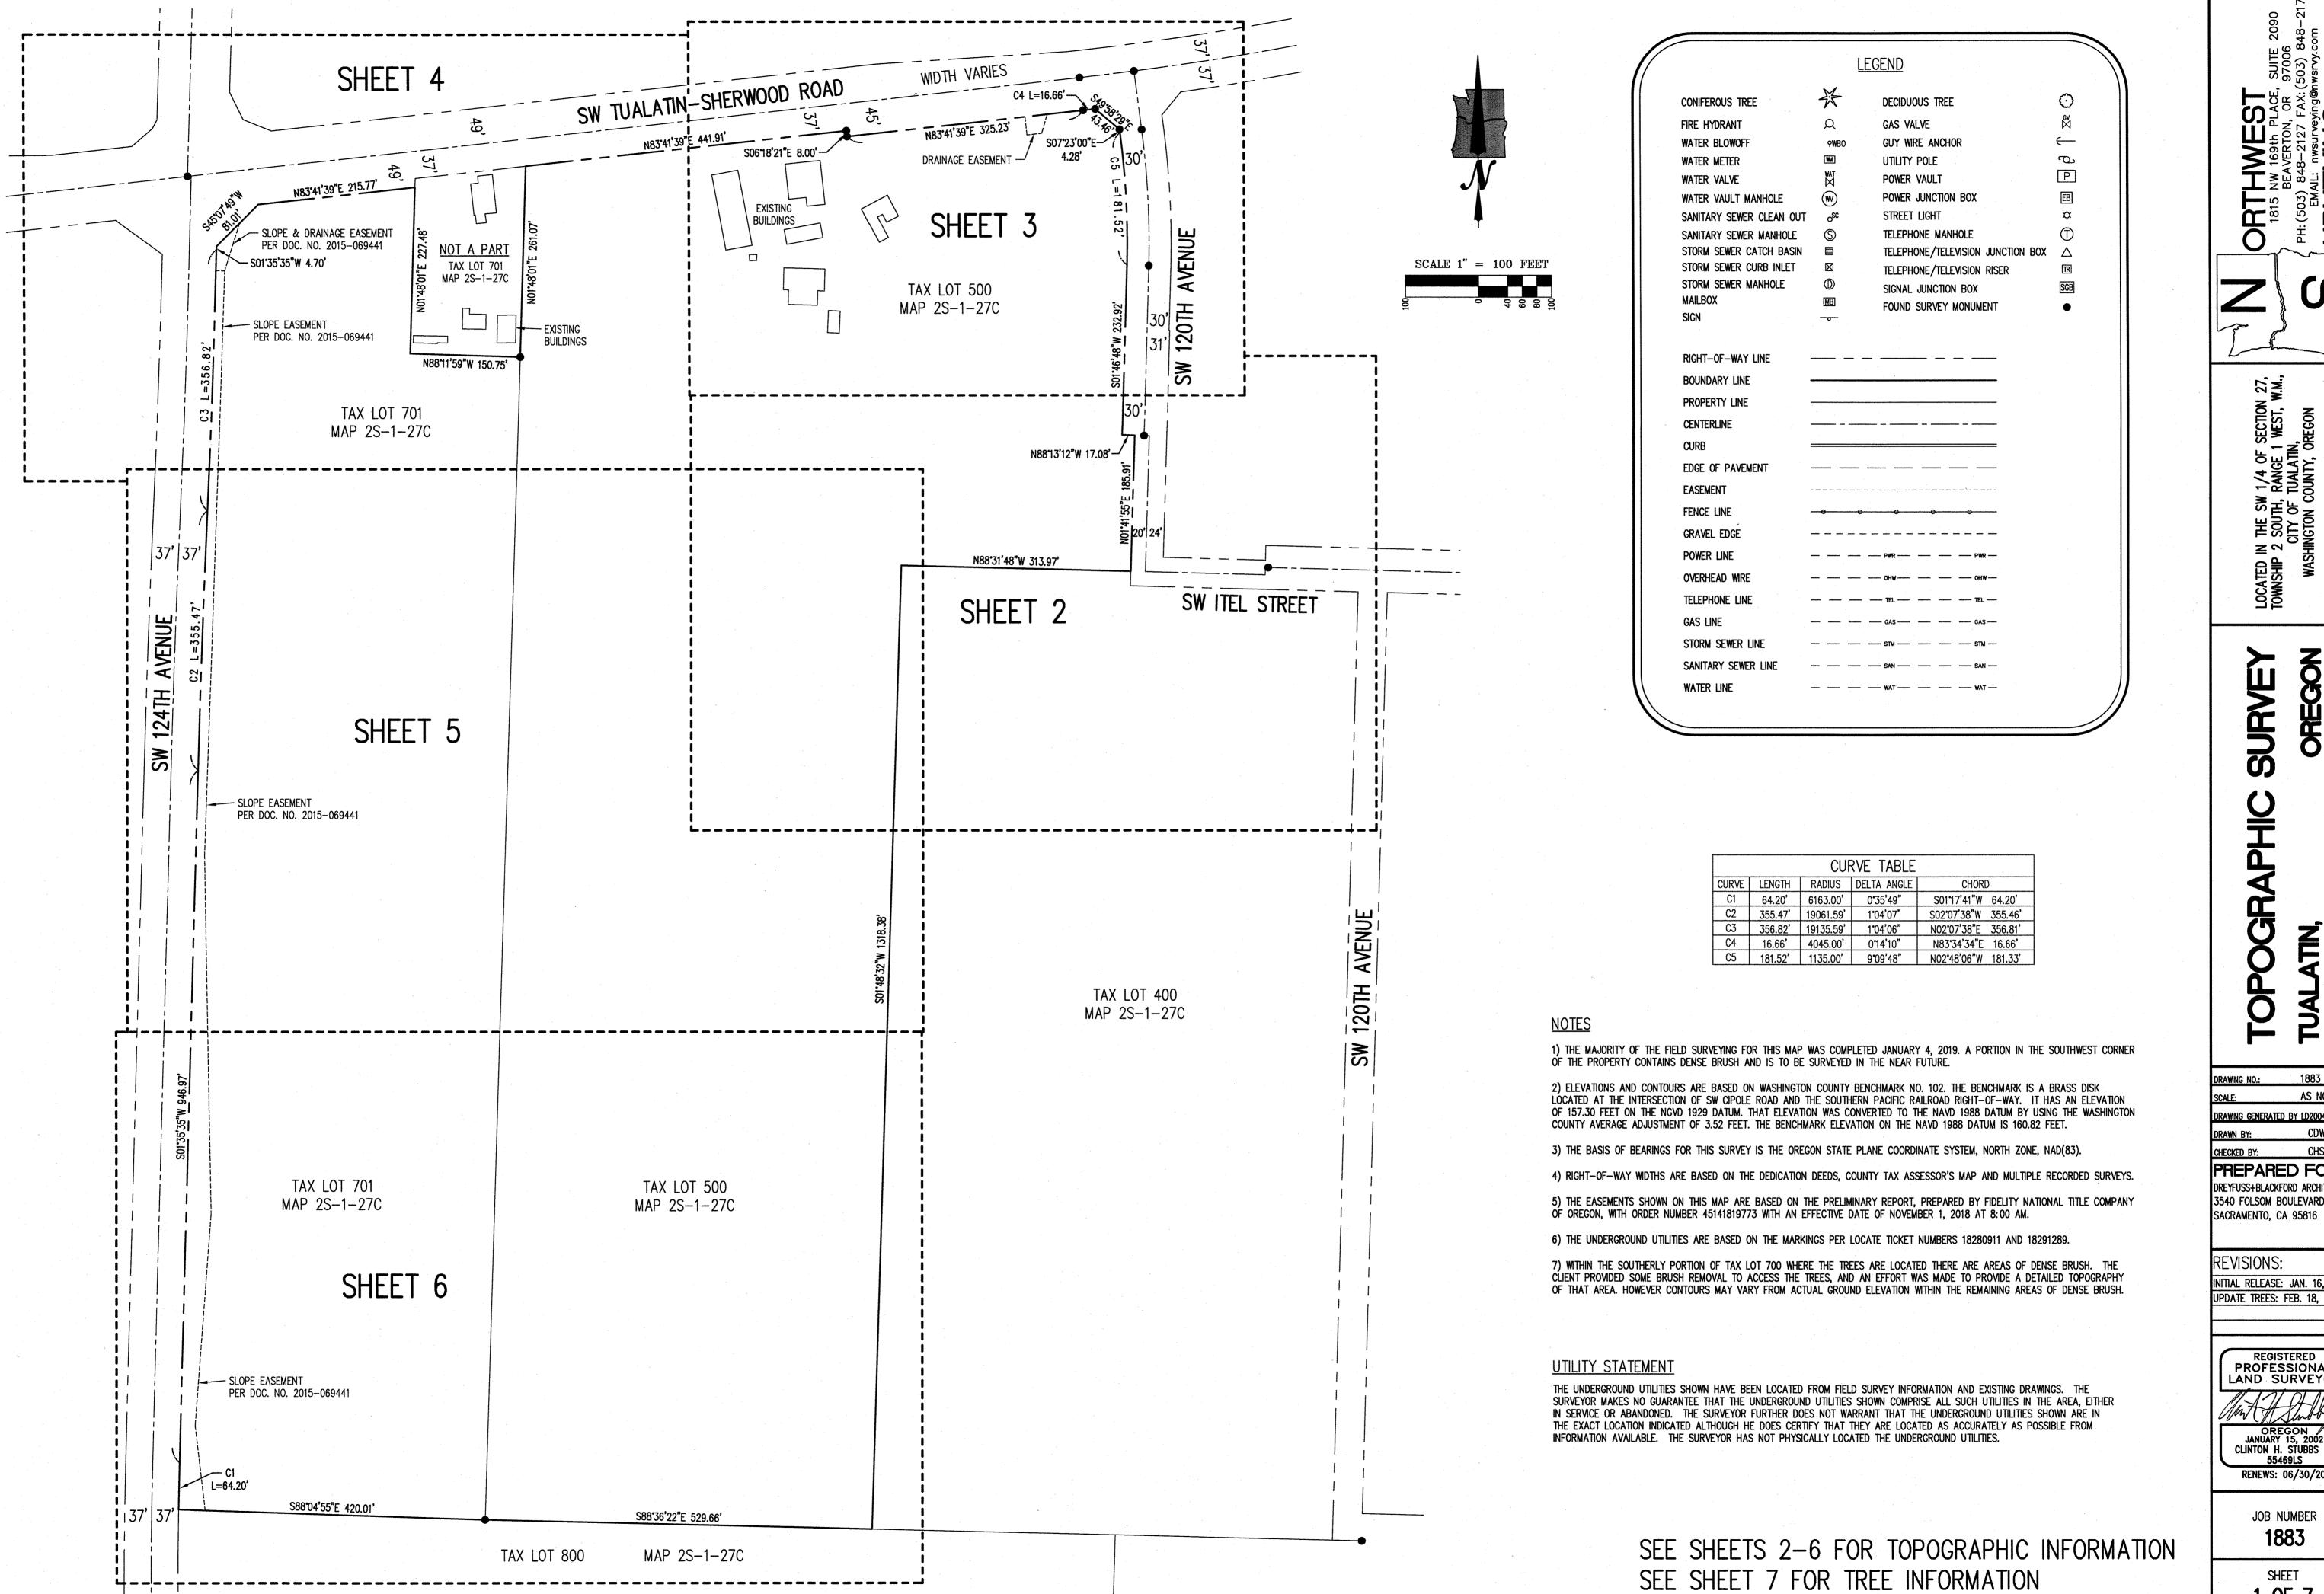

# **Tonquin Substation**

### **50-Foot Setback**

### **Comments:**

- Developable Area: 95,000 s.f.
- Inadequate circulation within the substation for repairs and emergencies
- All substation equipment does not fit within the fence line
- Substation equipment is too close to fence
- Substation equipment layout would not meet requirements of the National Electric Safety Code (NESC)

## Comments:

- Developable Area: 155,000 s.f.
- Adequate circulation within the substation for repairs and emergencies
- All substation equipment fits within the fence line
- Substation equipment is setback safe distance from fence
- Substation equipment layout and clearances meet minimum requirements of the National Electric Safety Code (NESC)

#### Legend

Project BoundarySetback Boundary

### **10-Foot Setback**

ORTHWEST 1815 NW 169th PLACE

SURVEY

1883 TOPO AS NOTED DRAWING GENERATED BY LD2004 CDW

PREPARED FOR: DREYFUSS+BLACKFORD ARCHITECTURE 3540 FOLSOM BOULEVARD

REVISIONS:

INITIAL RELEASE: JAN. 16, 2019 UPDATE TREES: FEB. 18, 2019