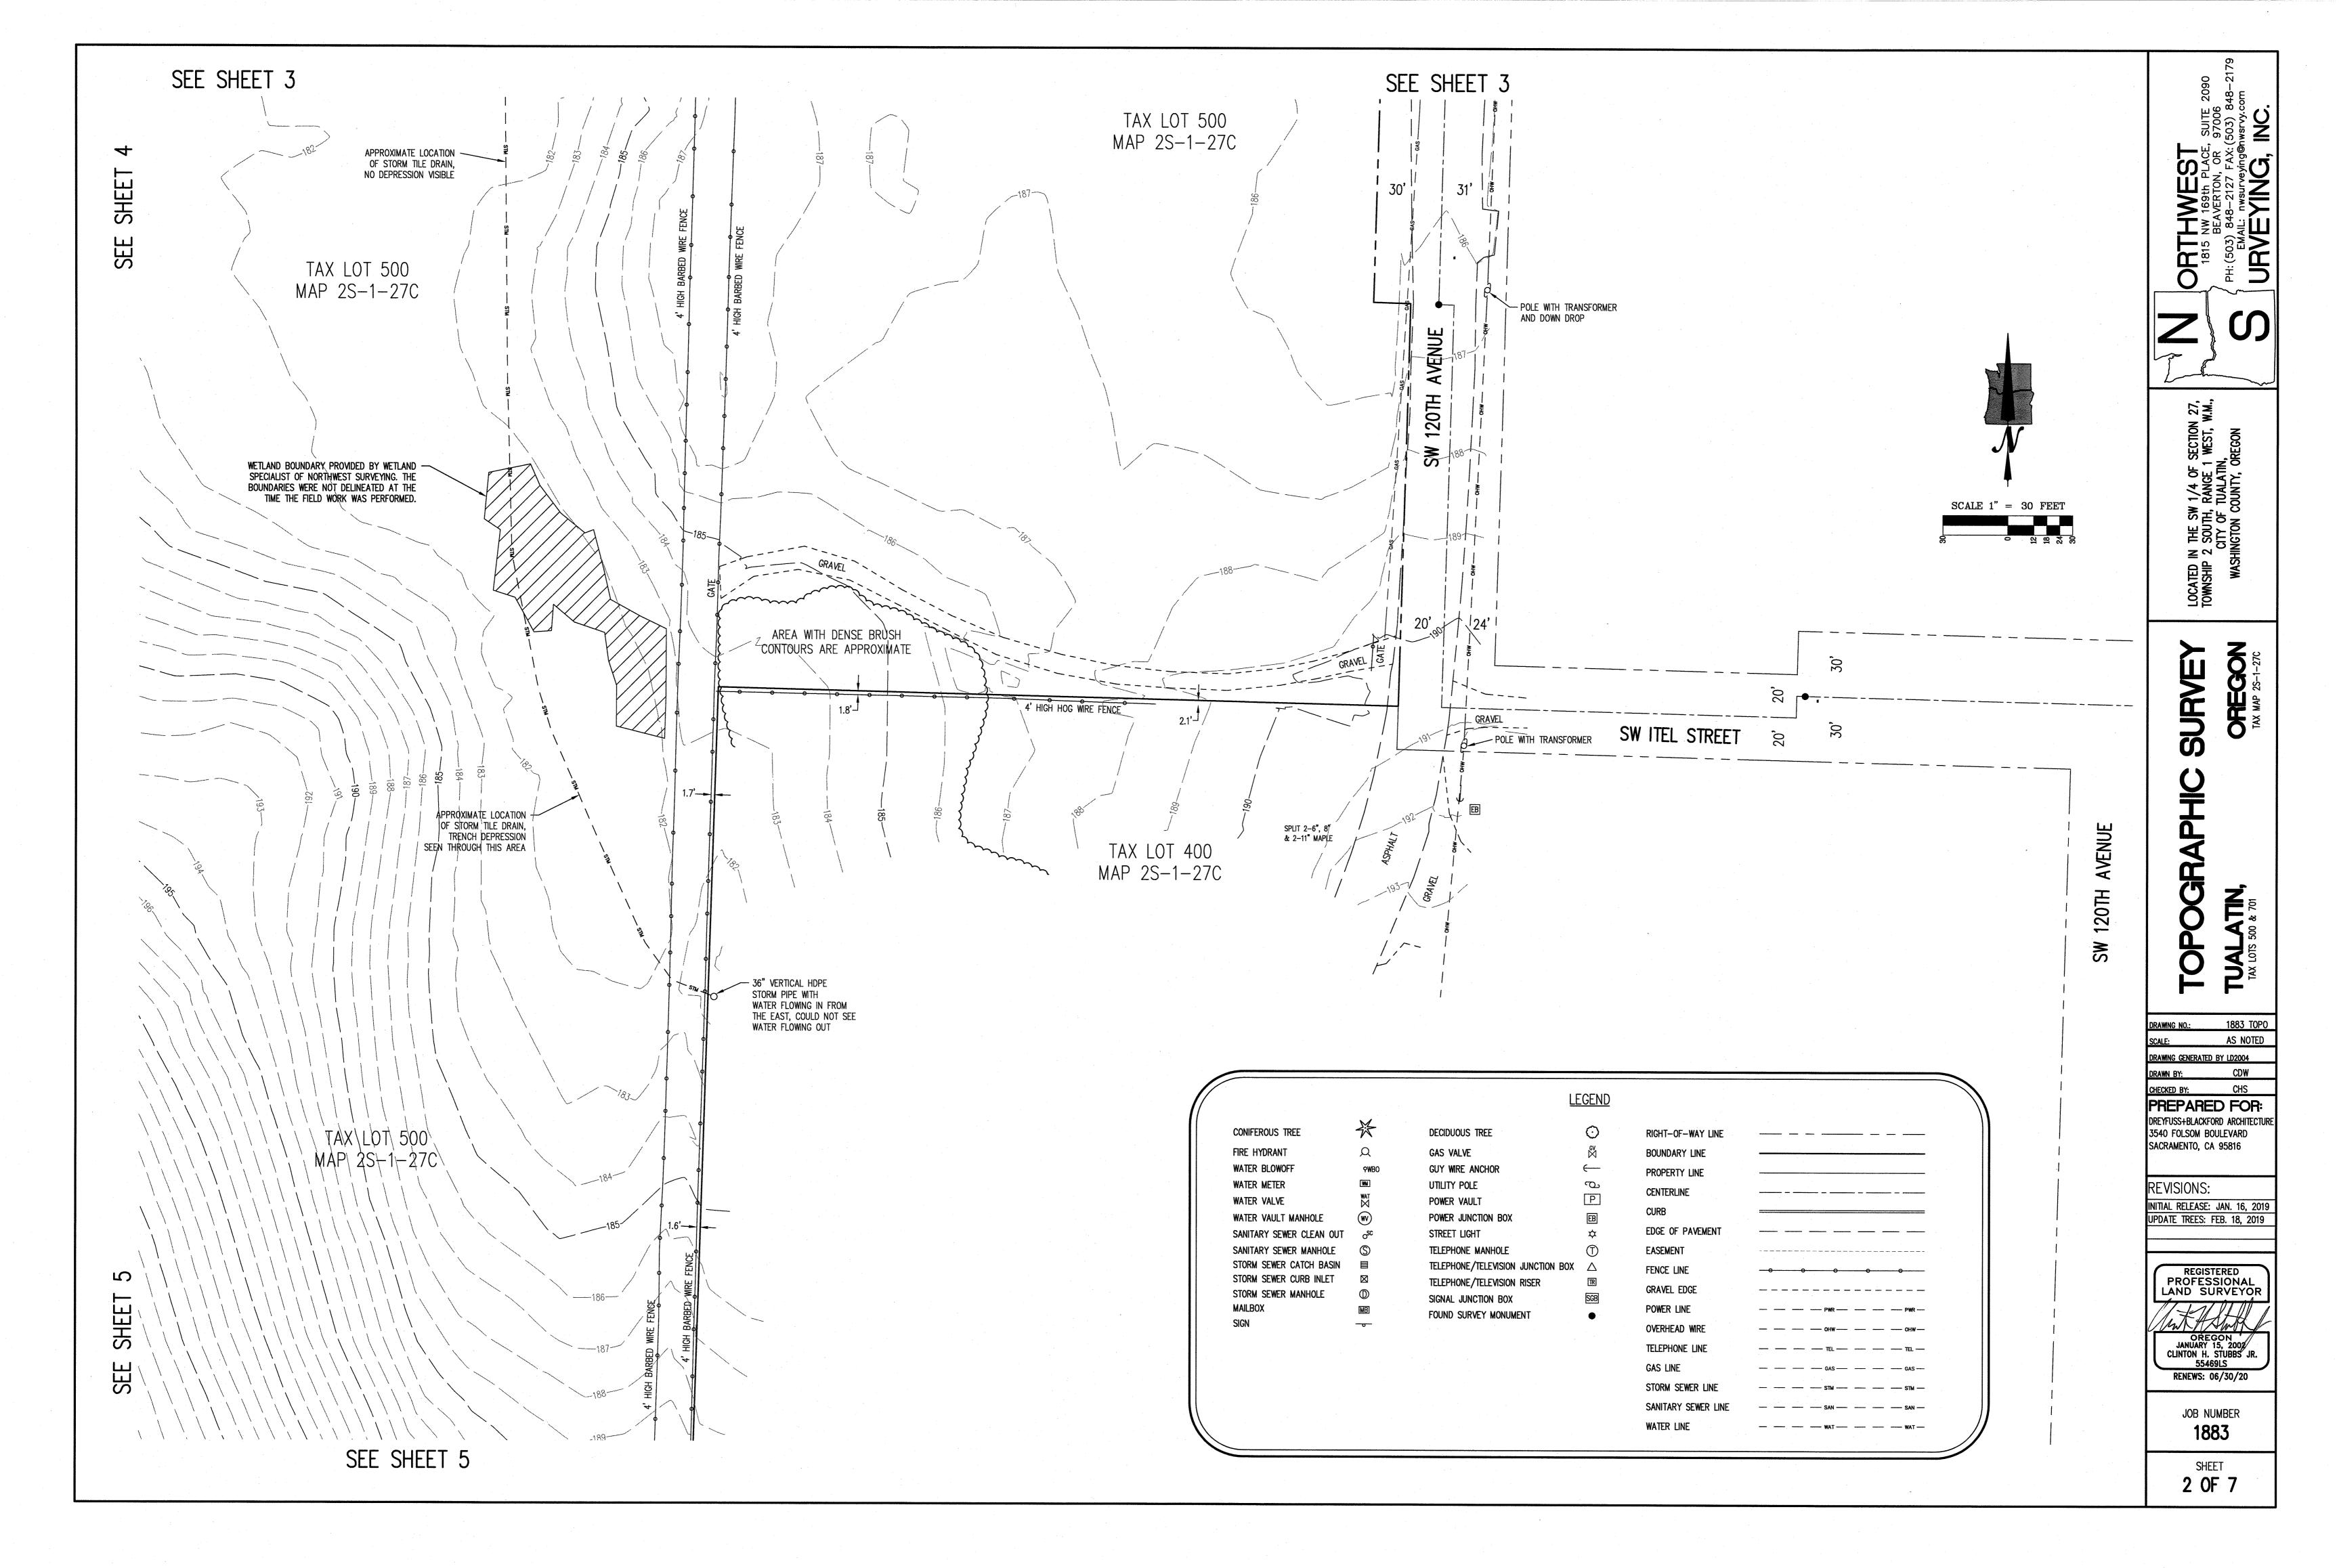

### **10-Foot Setback**

ORTHWEST 1815 NW 169th PLACE

SURVEY

1883 TOPO AS NOTED DRAWING GENERATED BY LD2004 CDW

PREPARED FOR: DREYFUSS+BLACKFORD ARCHITECTURE 3540 FOLSOM BOULEVARD

REVISIONS:

INITIAL RELEASE: JAN. 16, 2019 UPDATE TREES: FEB. 18, 2019

**PROFESSIONAL** LAND SURVEYOR OREGON
JANUARY 15, 2002
CLINTON H. STUBBS JR. 55469LS RENEWS: 06/30/20

JOB NUMBER

SHEET 1 OF 7

1883 TOPO AS NOTED

REGISTERED PROFESSIONAL LAND SURVEYOR