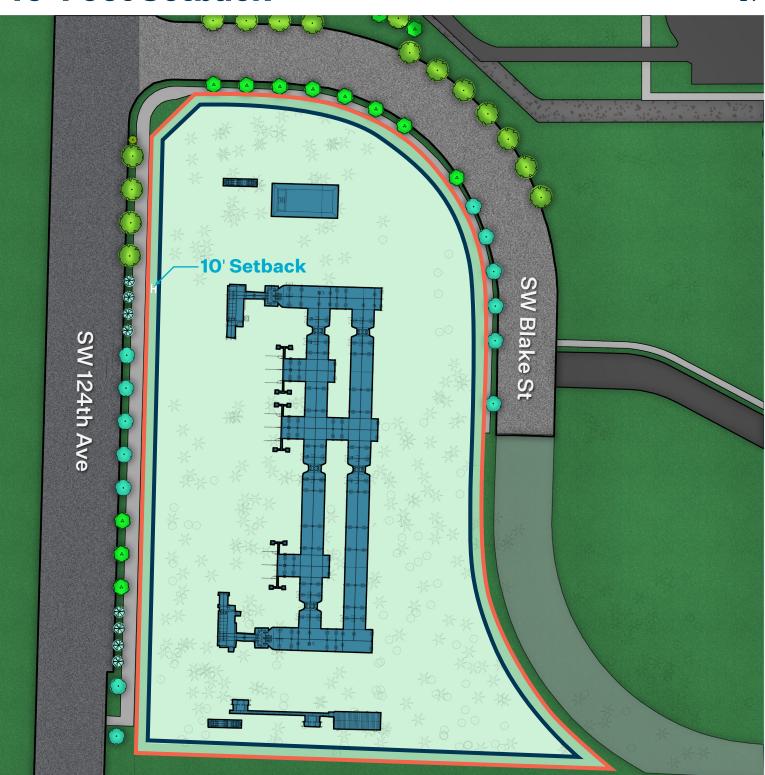

### **10-Foot Setback**

ORTHWEST 1815 NW 169th PLACE

SURVEY

1883 TOPO AS NOTED DRAWING GENERATED BY LD2004 CDW

PREPARED FOR: DREYFUSS+BLACKFORD ARCHITECTURE 3540 FOLSOM BOULEVARD

REVISIONS:

INITIAL RELEASE: JAN. 16, 2019 UPDATE TREES: FEB. 18, 2019

## Comments:

- Developable Area: 155,000 s.f.
- Adequate circulation within the substation for repairs and emergencies
- All substation equipment fits within the fence line
- Substation equipment is setback safe distance from fence
- Substation equipment layout and clearances meet minimum requirements of the National Electric Safety Code (NESC)