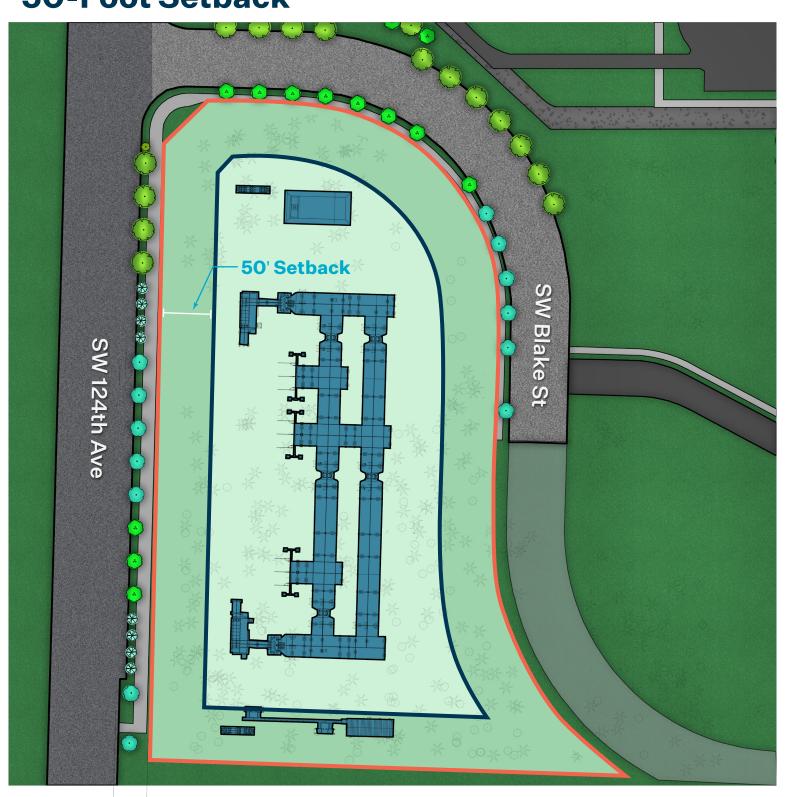

### **50-Foot Setback**

### **Comments:**

- Developable Area: 95,000 s.f.
- Inadequate circulation within the substation for repairs and emergencies
- All substation equipment does not fit within the fence line
- Substation equipment is too close to fence
- Substation equipment layout would not meet requirements of the National Electric Safety Code (NESC)