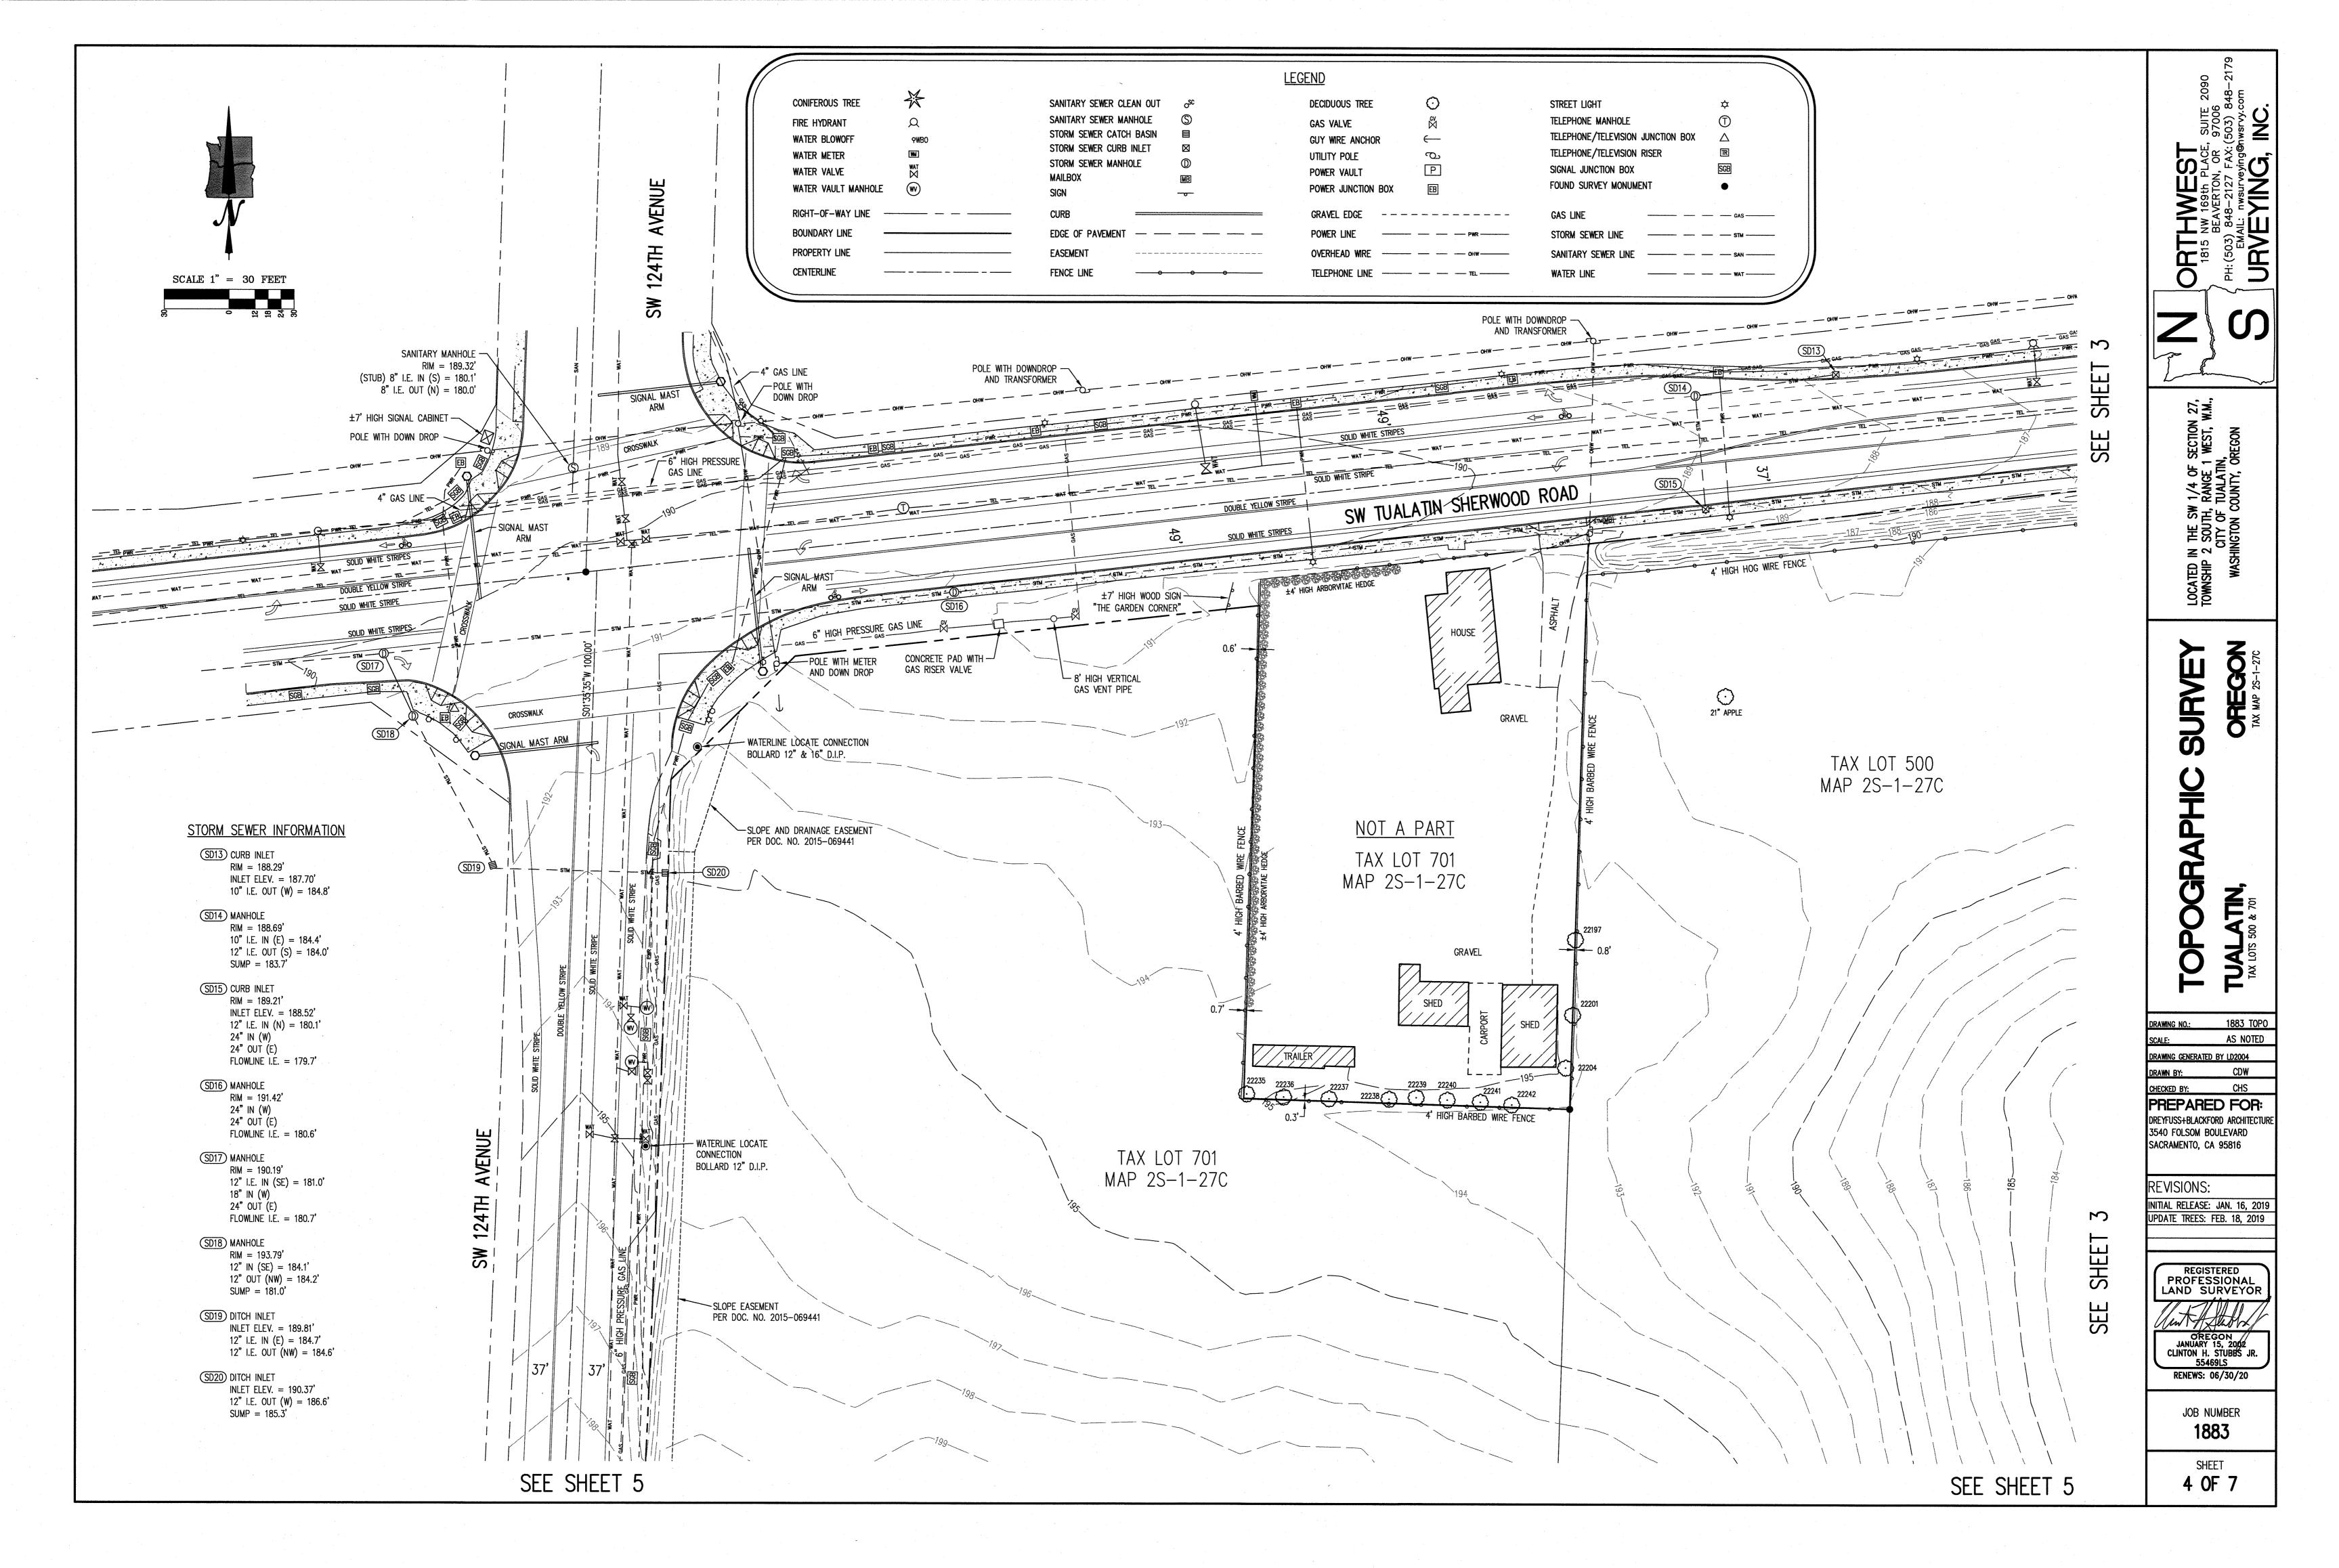

### **10-Foot Setback**

ORTHWEST 1815 NW 169th PLACE

SURVEY

1883 TOPO AS NOTED DRAWING GENERATED BY LD2004 CDW

PREPARED FOR: DREYFUSS+BLACKFORD ARCHITECTURE 3540 FOLSOM BOULEVARD

REVISIONS:

INITIAL RELEASE: JAN. 16, 2019 UPDATE TREES: FEB. 18, 2019

**PROFESSIONAL** LAND SURVEYOR OREGON
JANUARY 15, 2002
CLINTON H. STUBBS JR. 55469LS RENEWS: 06/30/20

JOB NUMBER

SHEET 1 OF 7

1883 TOPO AS NOTED

REGISTERED PROFESSIONAL LAND SURVEYOR