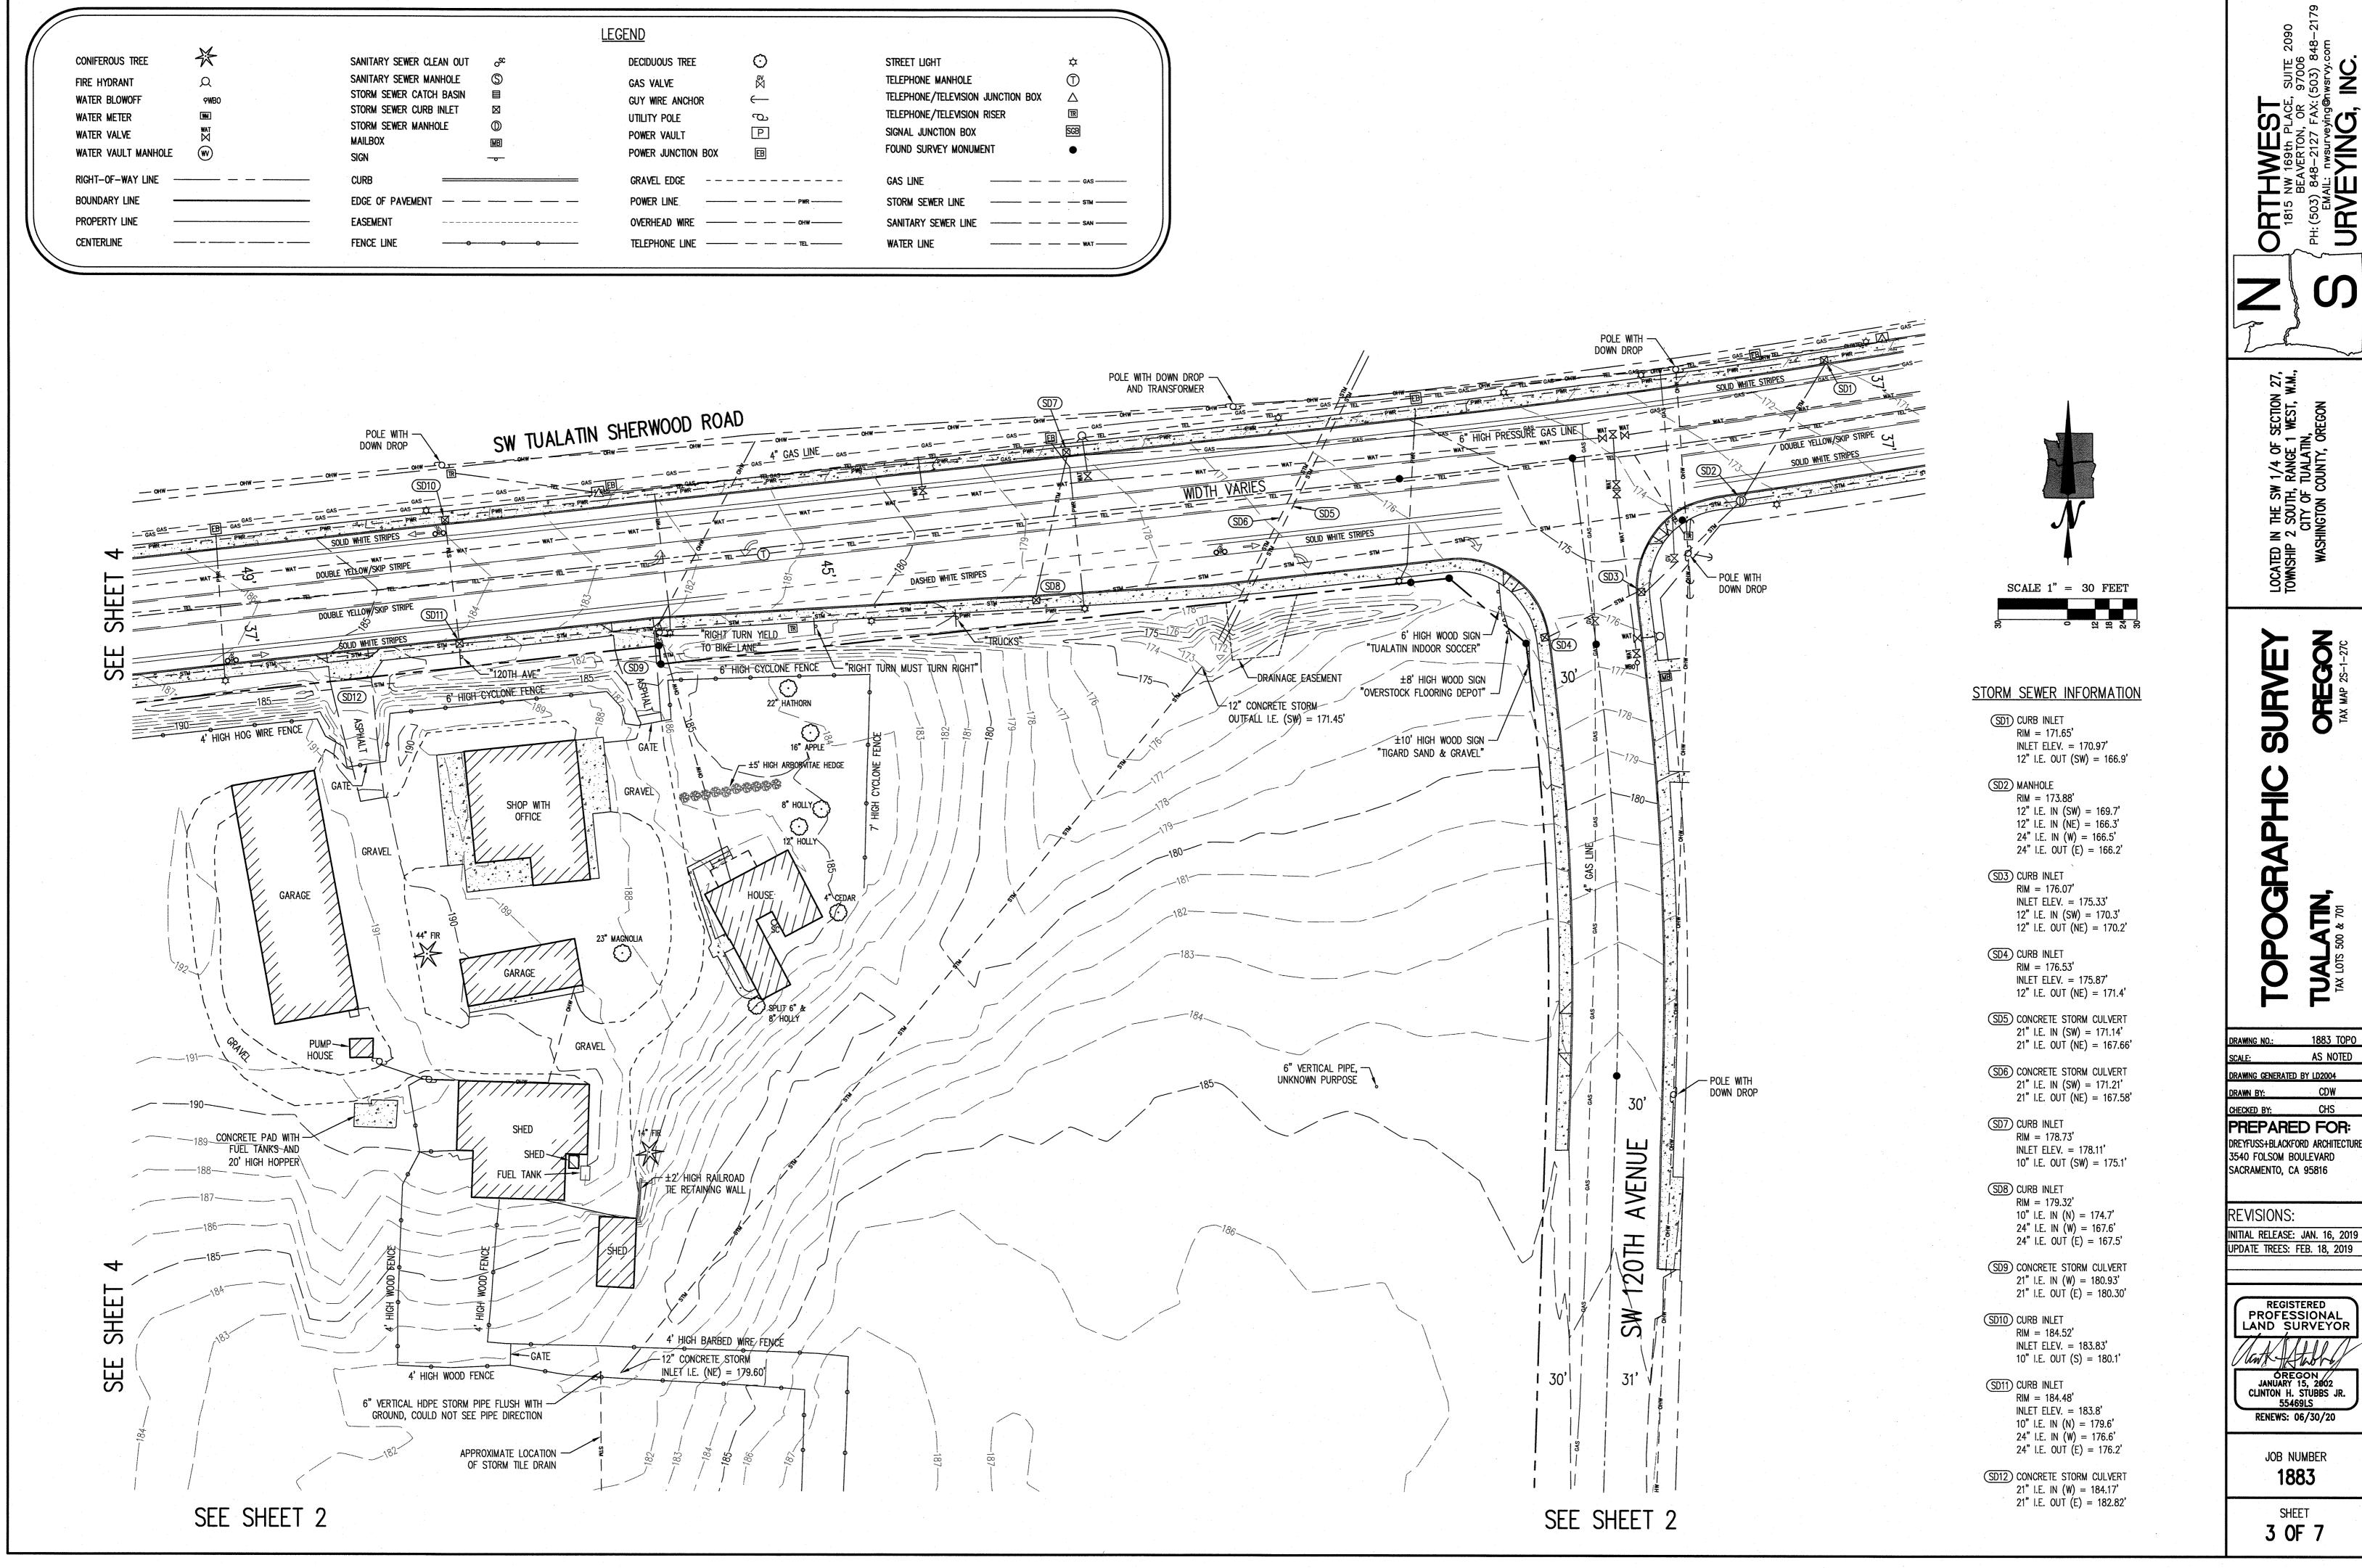

### **10-Foot Setback**

ORTHWEST 1815 NW 169th PLACE

SURVEY

1883 TOPO AS NOTED DRAWING GENERATED BY LD2004 CDW

PREPARED FOR: DREYFUSS+BLACKFORD ARCHITECTURE 3540 FOLSOM BOULEVARD

REVISIONS:

INITIAL RELEASE: JAN. 16, 2019 UPDATE TREES: FEB. 18, 2019

**PROFESSIONAL** LAND SURVEYOR OREGON
JANUARY 15, 2002
CLINTON H. STUBBS JR. 55469LS RENEWS: 06/30/20

JOB NUMBER

SHEET 1 OF 7

1883 TOPO AS NOTED

REGISTERED PROFESSIONAL LAND SURVEYOR