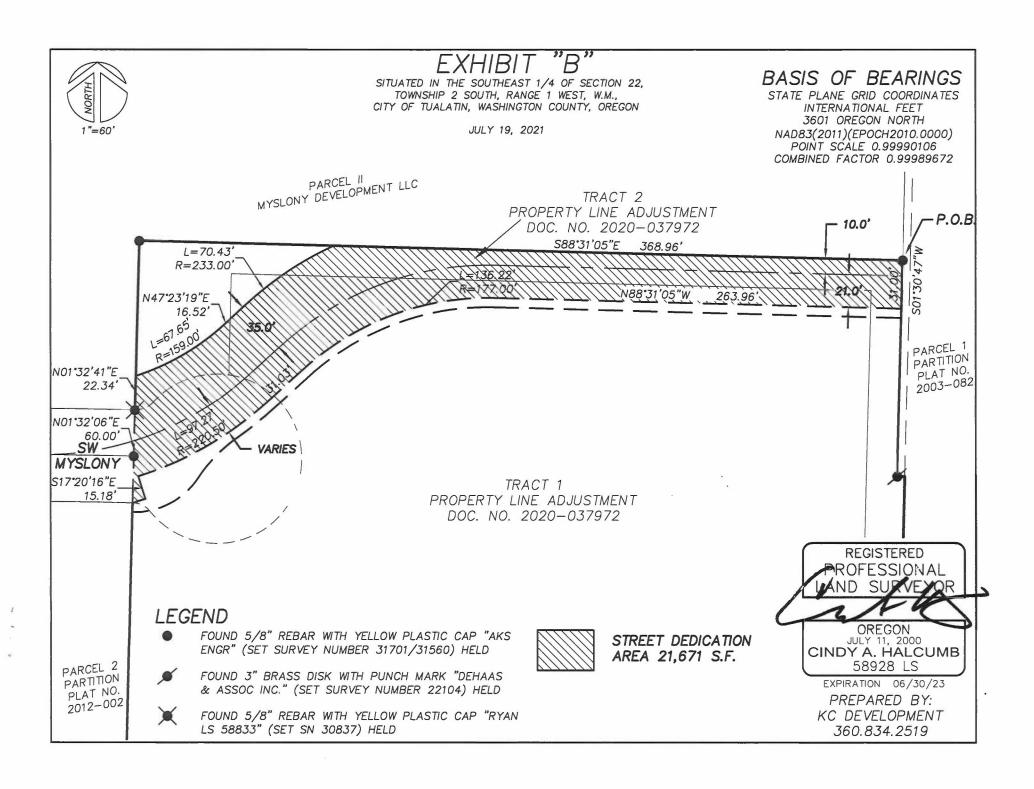

## **EXHIBIT "A"**

PO Box 398 Camas, WA 98607 360.834.2519 www.kcdevelopment.net

PROVIDING SURVEYING AND PLANNING SERVICES WITH A PERSONAL COMMITMENT TO EXCELLENCE.

## **Myslony Legal Description**

July 15, 2021

A Portion of the Southeast 1/4 of Section 22, Township 2 South, Range 1 West, W.M., City of Tualatin, Washington County, Oregon, being more particularly described as follows:

Beginning at the Northeast Corner of Tract 2 of that Property Line Adjustment recorded in Document Number 2020-037972, Washington County Records at the 5/8" Rebar with a Yellow Plastic Cap inscribed "AKS ENGR" as set in Survey Number 31701; thence along the East line of said Tract 2, S01°30'47"W, 31.00 feet; thence along a line parallel and 31.00 feet distant and Southerly from the North line of said Tract 2, N88°31'05"W, 263.96 feet to a point of curvature; thence along the arc of a 177.00 foot radius curve concave to the Southeast, through a central angle of 44°05'37" (chord bears S69°26'07"W, 132.88 feet) a distance of 136.22 feet to a point of tangency; thence S47°23'19"W, 31.03 feet to a point of curvature; thence along the arc of a 220.50 foot radius curve concave to the Northwest, through a central angle of 25°16'26" (chord bears \$60°01'31"W, 96.48 feet) a distance of 97.27 feet; thence along a radial bearing, S17°20'16"E, 15.18 feet; thence S72°36'11"W, 8.71 feet to the Northeast Corner of Parcel 2, Partition Plat No. 2012-002 at the Southerly Right of Way line of SW Myslony Street; thence N01°32'06"E, 60.00 feet to the Northerly Right of Way line of said Street; thence along the West line of Tract 2 of that Property Line Adjustment recorded in Document Number 2020-037972, said Records, N01°32'41"E, 22.34 feet to a point of non-tangent curvature; thence leaving said West line, along the arc of a 159.00 foot radius curve concave to the Northwest, through a central angle of 24°22'39" (chord bears N59°34'38"E, 67.14 feet) a distance of 67.65 feet to a point of tangency; thence N47°23'19"E, 16.52 feet to a point of curvature; thence along the arc of a 233.00 foot radius curve concave to the Southeast, through a central angle of 17°19'12" (chord bears N56°02'55"E, 70.17 feet) a distance of 70.43 feet to the North line of Tract 2 of said Property Line Adjustment a point of non-tangency; thence S88°31'05"E, 368.96 feet to the point of beginning.

Containing 21,671 Square Feet (0.497 Acres).