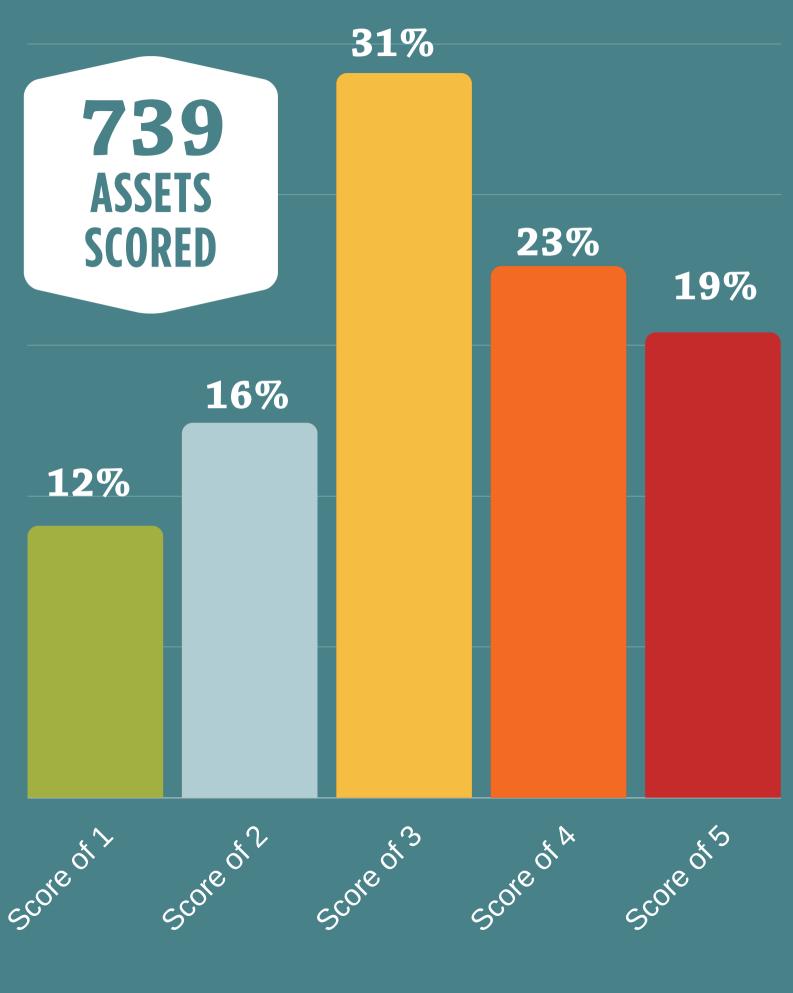

#### **CONDITION OF PARK SYSTEM** 1 2 4 5 3

12%

**BRAND NEW PERFECT CONDITION FULLY ACCESSIBLE** 

City of Tualatin Parks & Recreation PARKS FUNDING

**END OF LIFE CYCLE SAFETY HAZARD NON ACCESSIBLE** 