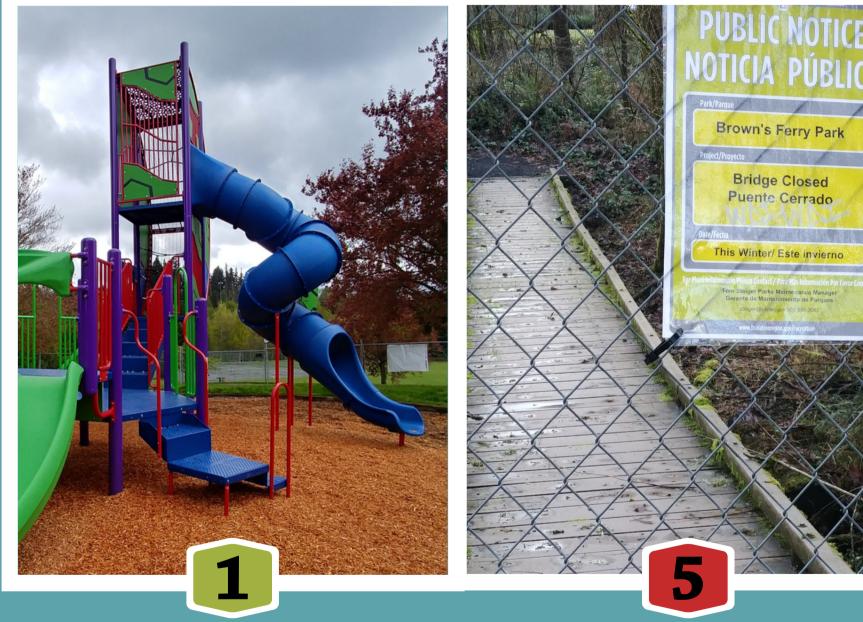

#### LITTLE WOODROSE PARK STAIRS

## CURRENT PROJECT 4 & 5 EXAMPLES

- JURGENS PLAYGROUND RESURFACE
- ATFALATI SPORTS COURTS