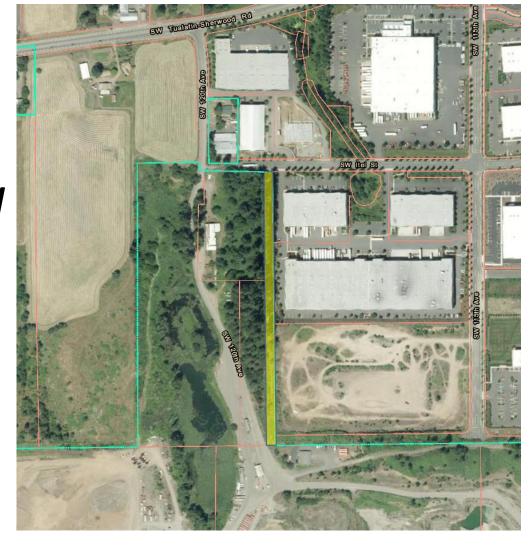

## ANN 20-0001 Right of Way Annexation SW 120<sup>th</sup> Ave. (SW 119<sup>th</sup>)

Tualatin City Council April 27, 2020

### Proposal

- Annex public ROW at SW 120<sup>th</sup> Ave.
- Owned by Washington County
- Jurisdiction to transfer to Tualatin; road to be called SW 119<sup>th</sup> Ave