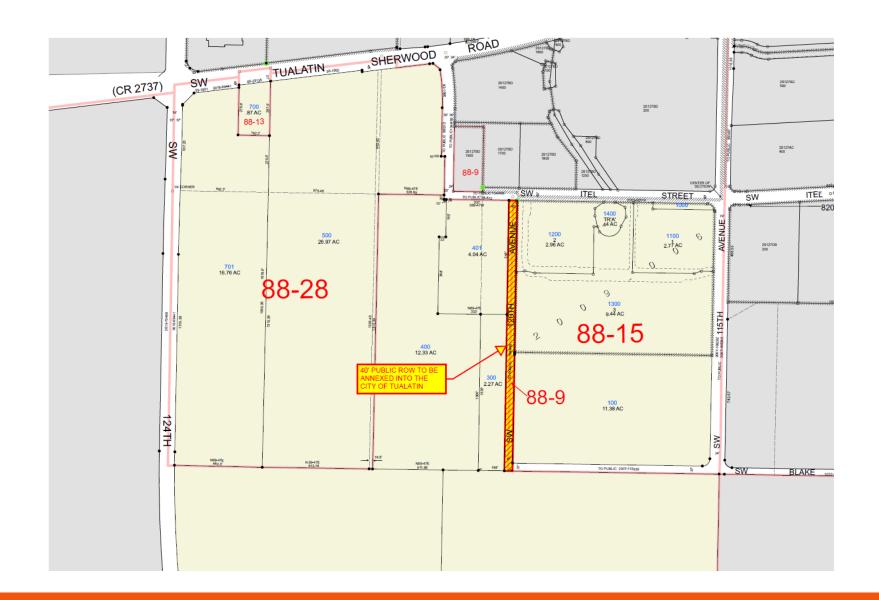

## ANN 20-0001 Right of Way Annexation SW 120<sup>th</sup> Ave. (SW 119<sup>th</sup>)

Tualatin City Council April 27, 2020

### Proposal

- Annex public ROW at SW 120<sup>th</sup> Ave.
- Owned by Washington County
- Jurisdiction to transfer to Tualatin; road to be called SW 119<sup>th</sup> Ave