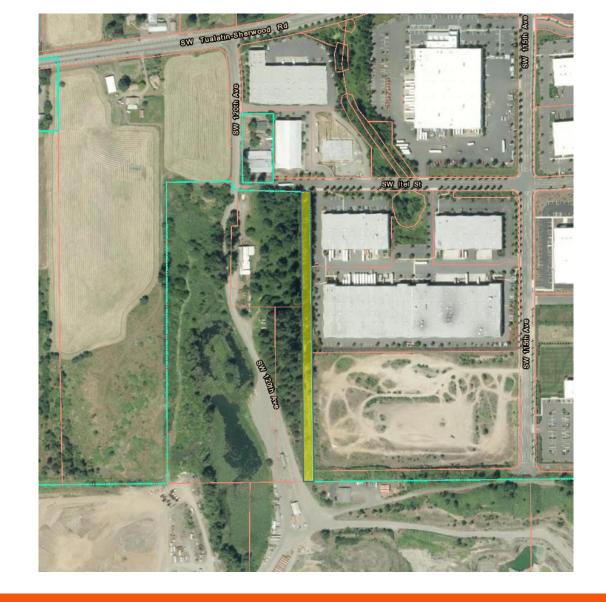

## ANN 20-0001 Right of Way Annexation SW 120<sup>th</sup> Ave. (SW 119<sup>th</sup>)

Tualatin City Council April 27, 2020

### Proposal

- Annex public ROW at SW 120<sup>th</sup> Ave.
- Owned by Washington County
- Jurisdiction to transfer to Tualatin; road to be called SW 119<sup>th</sup> Ave