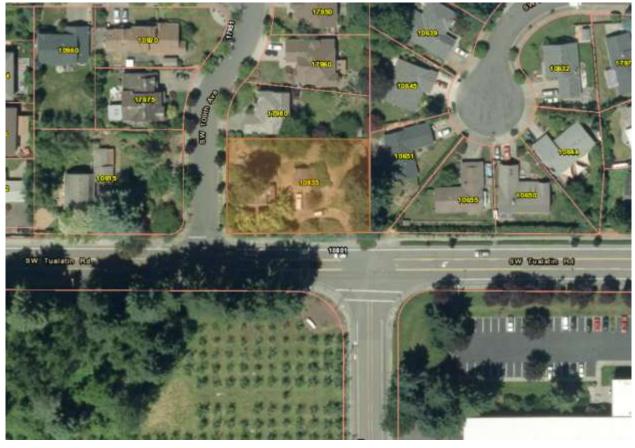

# **SUBJECT PROPERTY**

# REQUEST

- Annexation of 0.41 acres of private property
- Located at SW Tualatin Road and SW 109<sup>th</sup> Ave
- Designated Low Density Residential (RL)
- Withdrawal from the Washington County Sheriff Extended Law Enforcement boundary
- No development is proposed with this application