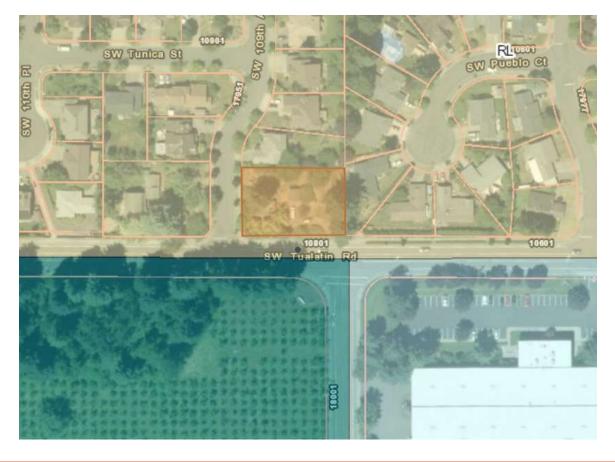

# ANN 20-002 10835 SW Tualatin Rd Annexation

June 22, 2020



#### **PURPOSE**

Public hearing to review a request for annexation to the City at 10835 SW Tualatin Road.

# **SUBJECT PROPERTY**





# REQUEST

- Annexation of 0.41 acres of private property
- Located at SW Tualatin Road and SW 109<sup>th</sup> Ave
- Designated Low Density Residential (RL)
- Withdrawal from the Washington County Sheriff Extended Law Enforcement boundary
- No development is proposed with this application



#### **FUTURE ZONING**





#### **APPLICABLE CRITERIA**

- TDC 33.010 Annexations
  - Within Urban Growth Boundary
  - Owner has petitioned to be annexed
  - Meets Metro Code 3.09
  - Meets ORS Chapter 222
- No development proposed

# CONCLUSION & RECOMMENDATION

The proposed annexation complies with applicable Oregon Revised Statutes, Metro Code, and TDC.

Staff recommends City Council approve File No. ANN 20-0002 and adoption of Ordinance 1439-20.

#### **COUNCIL OPTIONS**

- Approve ANN 20-0002 and adopt Ordinance 1439-20 as drafted;
- Deny ANN 20-0002;
- Continue discussion of ANN 20-0002.

### **QUESTIONS & DISCUSSION**