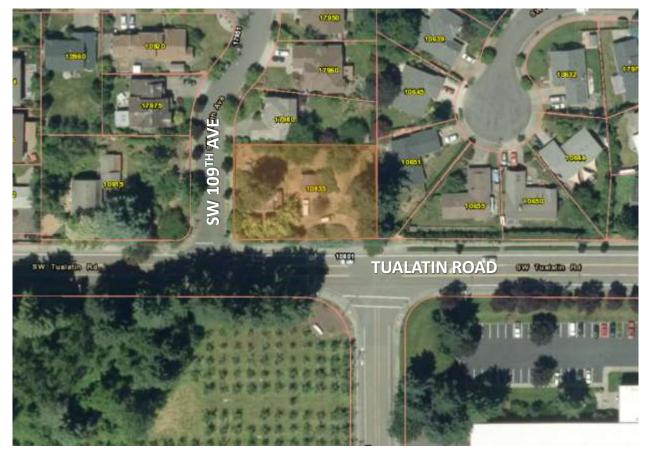

# **SUBJECT PROPERTY**

# REQUEST

- Annexation of 0.41 acres of private property
- Located at SW Tualatin Road and SW 109<sup>th</sup> Ave
- Designated Low Density Residential (RL)
- Withdrawal from the Washington County Sheriff Extended Law Enforcement boundary
- No development is proposed with this application