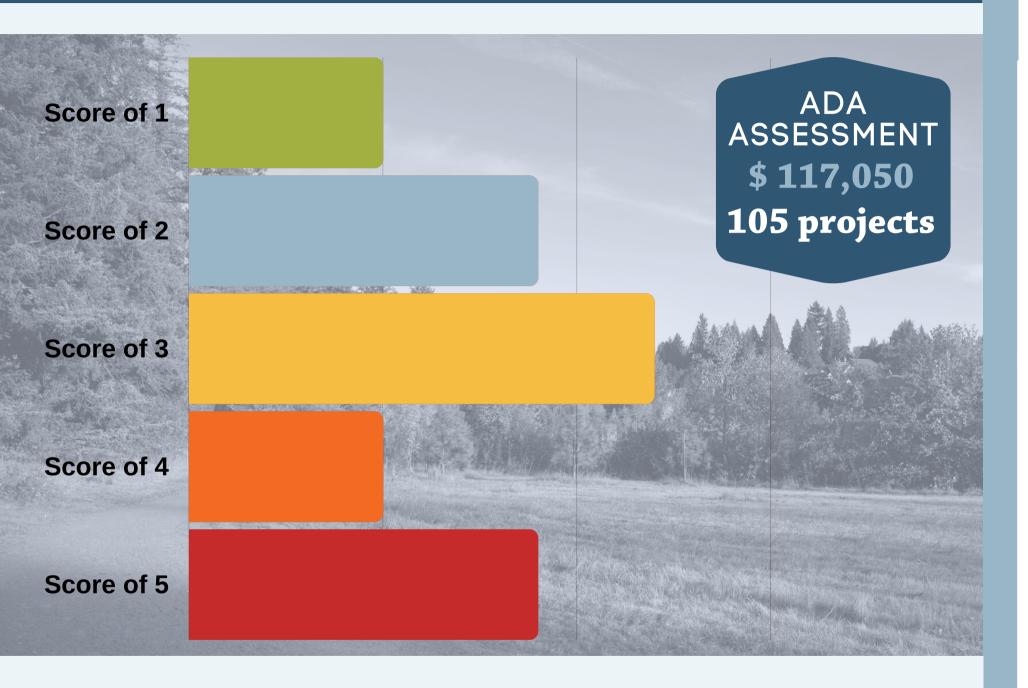

# PARK SYSTEM ADA ASSESSMENT

26

parks, natural areas & greenways

(no buildings included)

\$2,543,925 est. total

1,068 projects

\$60 to \$105,400 per project