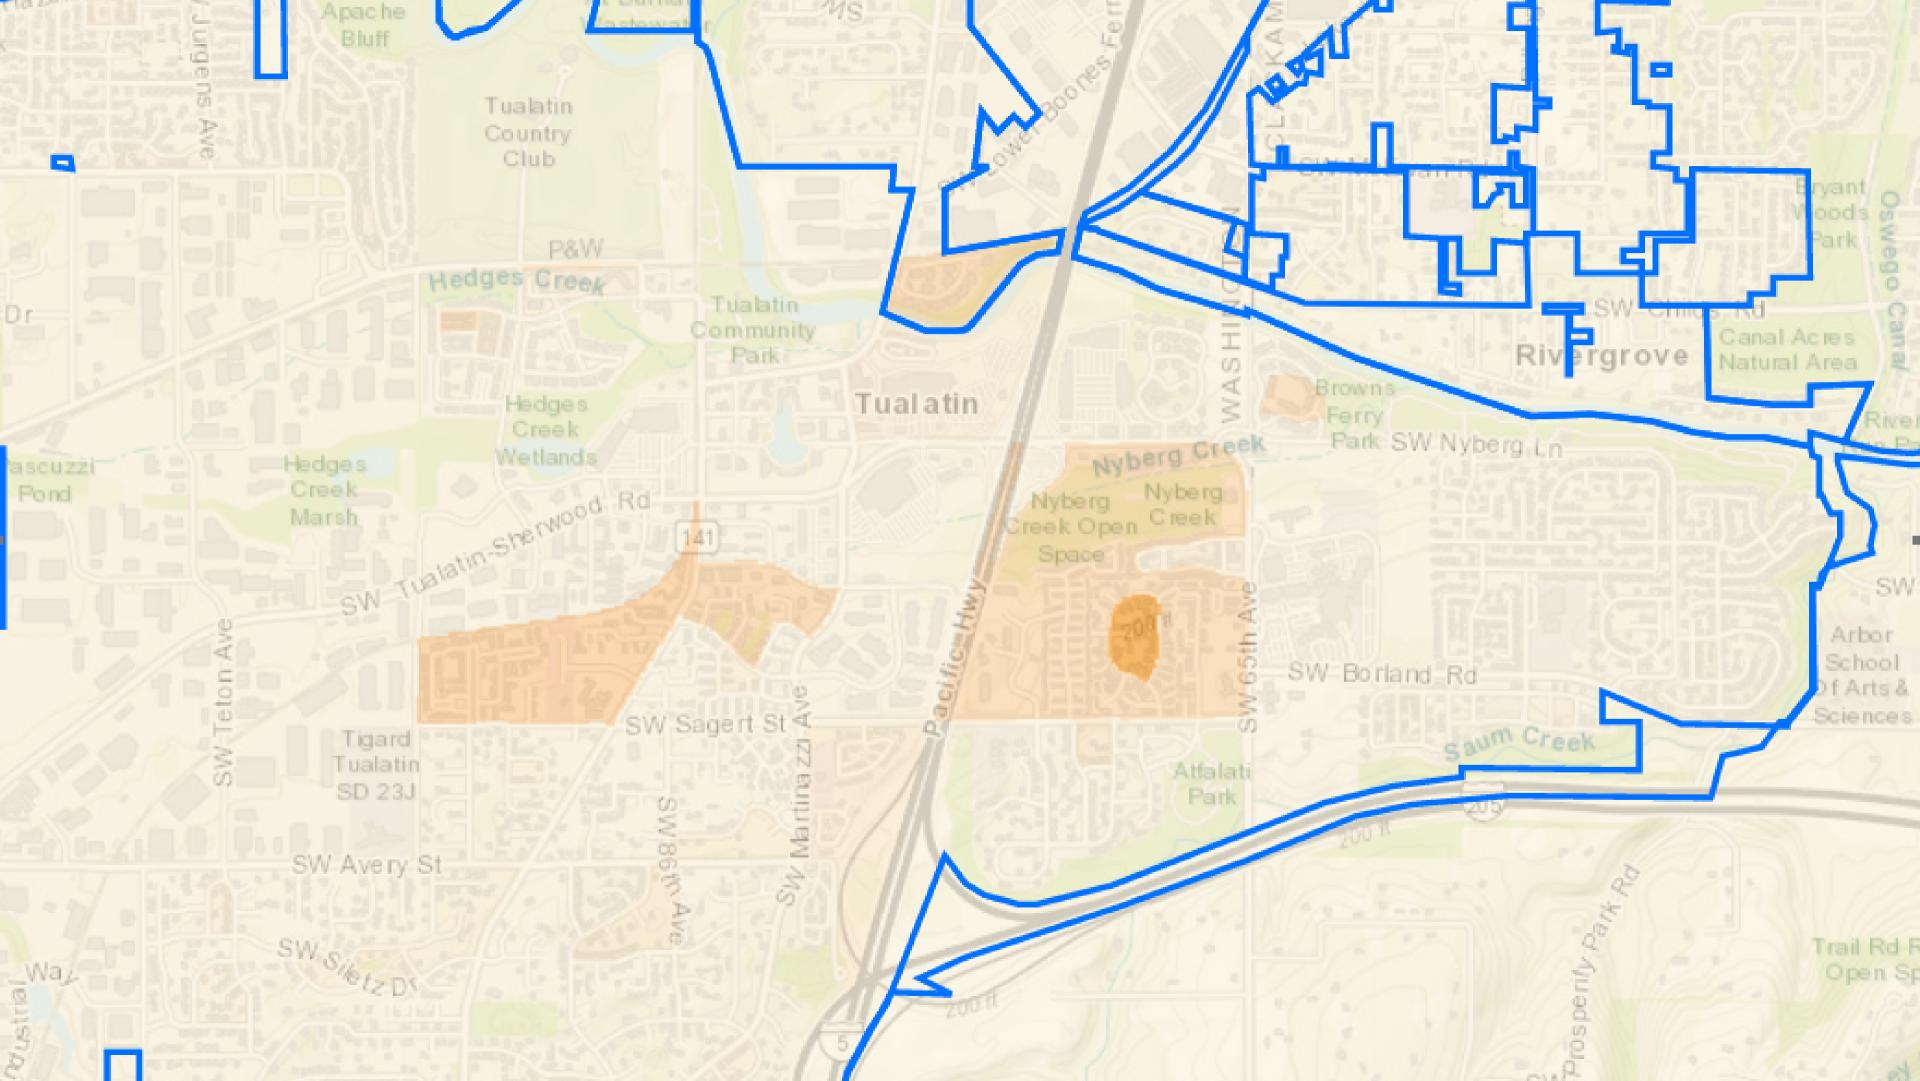

# PARK SYSTEM ADA ASSESSMENT

26

parks, natural areas & greenways

(no buildings included)

\$2,543,925 est. total

1,068 projects

\$60 to \$105,400 per project