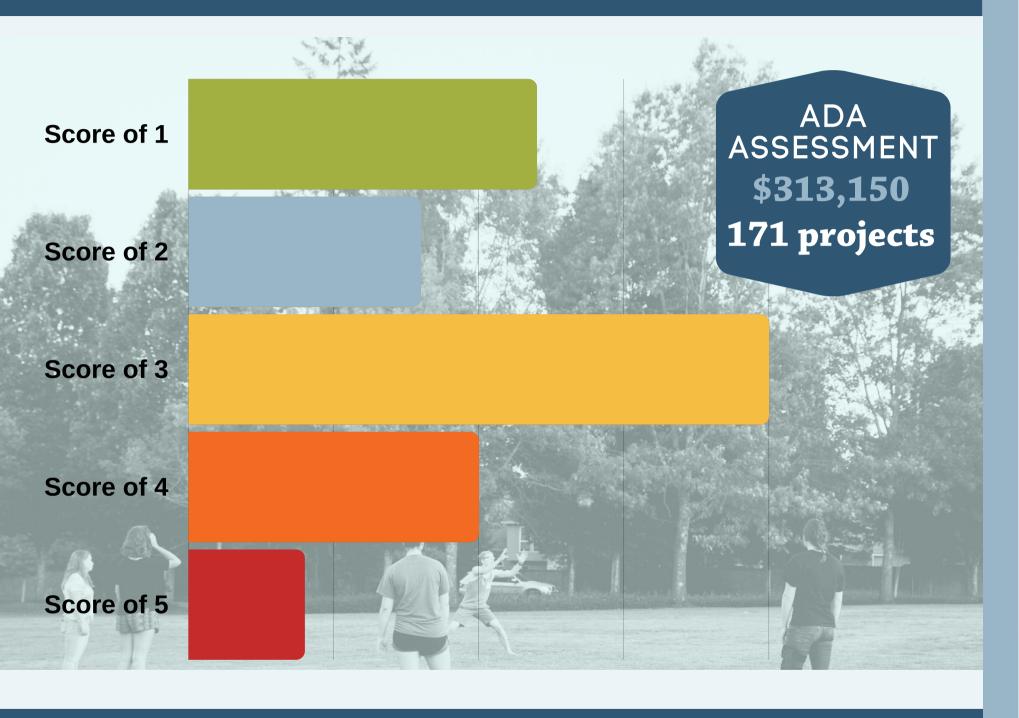

# PARK SYSTEM ADA ASSESSMENT

26

parks, natural areas & greenways

(no buildings included)

\$2,543,925 est. total

1,068 projects

\$60 to \$105,400 per project