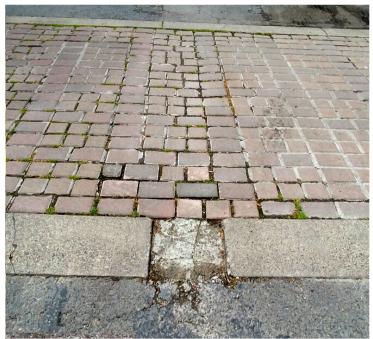

# PARK SYSTEM ADA ASSESSMENT

26

parks, natural areas & greenways

(no buildings included)

\$2,543,925 est. total

1,068 projects

\$60 to \$105,400 per project