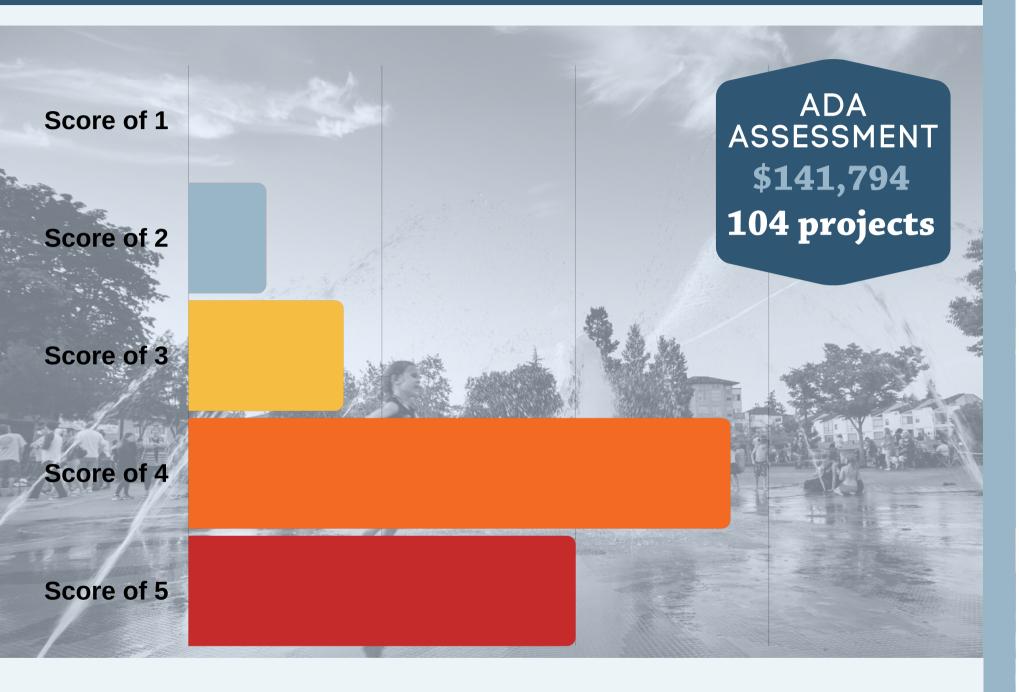

# PARK SYSTEM ADA ASSESSMENT

26

parks, natural areas & greenways

(no buildings included)

\$2,543,925 est. total

1,068 projects

\$60 to \$105,400 per project