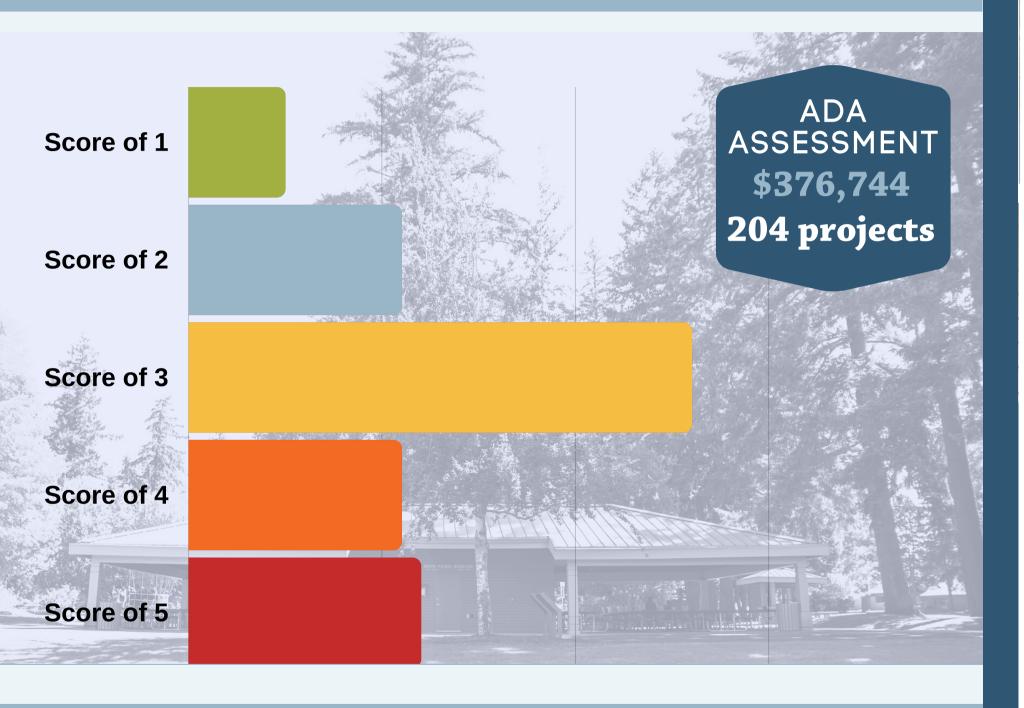

# PARK SYSTEM ADA ASSESSMENT

26

parks, natural areas & greenways

(no buildings included)

\$2,543,925 est. total

1,068 projects

\$60 to \$105,400 per project