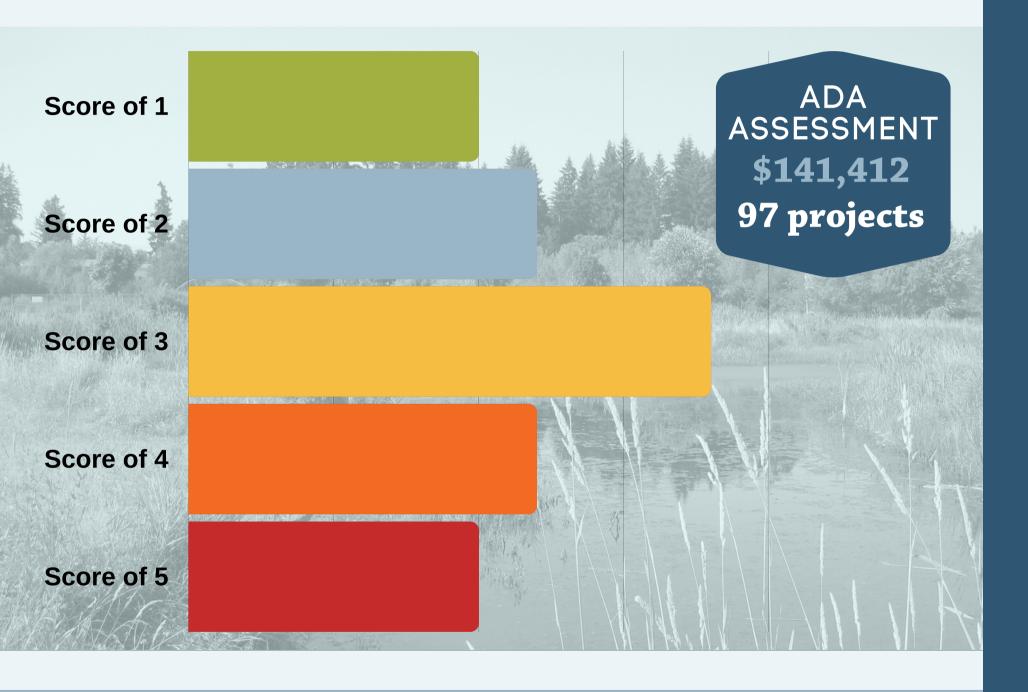

# CONDITION OF PARK SYSTEM

739 **ASSETS ASSESSED** 

# PARK SYSTEM ADA ASSESSMENT

26

parks, natural areas & greenways

(no buildings included)

\$2,543,925 est. total

1,068 projects

\$60 to \$105,400 per project