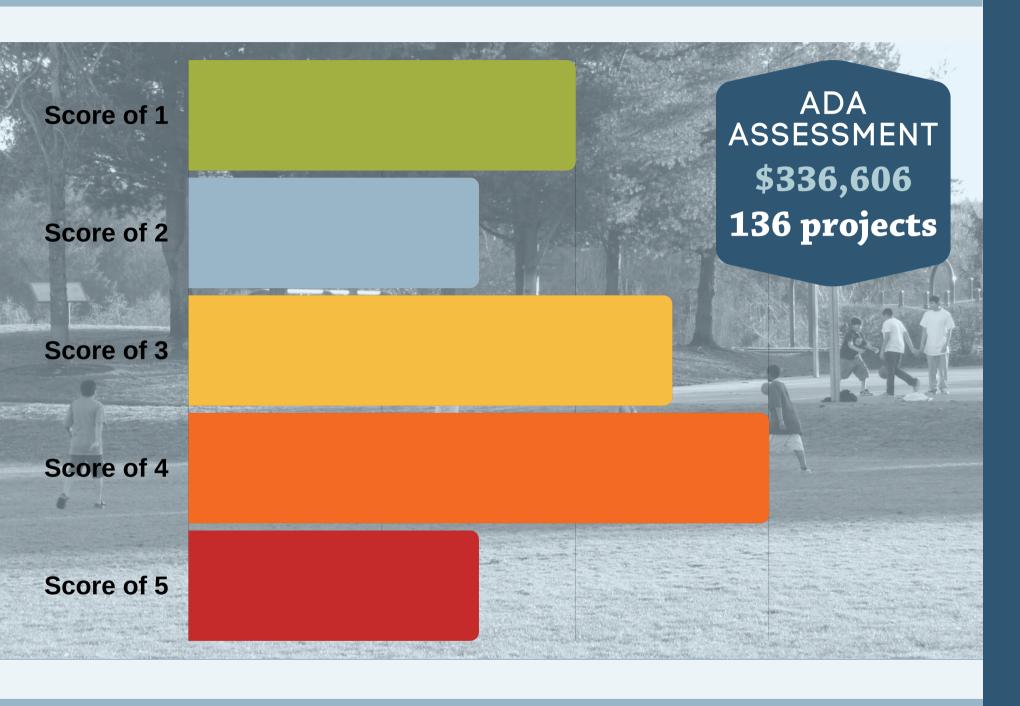

# PARK SYSTEM ADA ASSESSMENT

26

parks, natural areas & greenways

(no buildings included)

\$2,543,925 est. total

1,068 projects

\$60 to \$105,400 per project