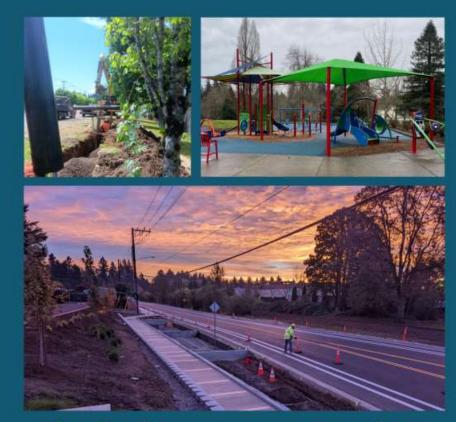

## Parks & Recreation

Nyberg Creek Greenway Trail

New Riverfront Access Park

**Veterans Plaza** 

## Transportation

65<sup>th</sup> Ave / Borland Rd / Sagert St Improvements \$2,500,000

Neighborhood Transportation Safety Program \$150,000/year

Transportation System Plan