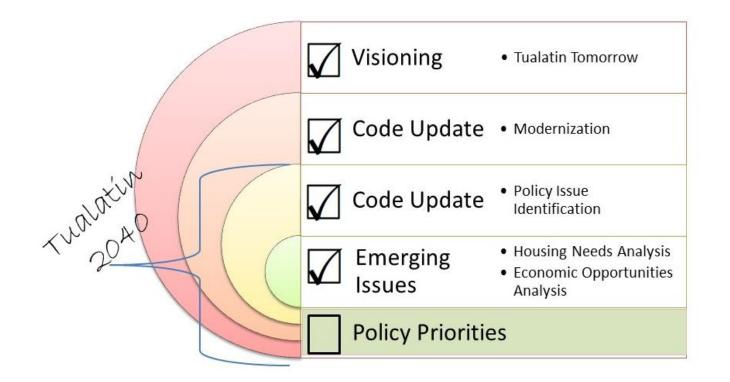

## Tualatin 2040 Policy Priorities Planning Commission Meeting November 21, 2019

- Where We Are Now and Where We're Going: Policy Priorities
- What We've Heard from the Community
  - Stakeholder Feedback
  - Wide Range of Community Engagement
- What We've Accomplished to Date
  - Housing Needs Analysis, Housing Policy Strategies,
  - Economic Opportunities Analysis, Economic Policy Strategies
- Next Steps