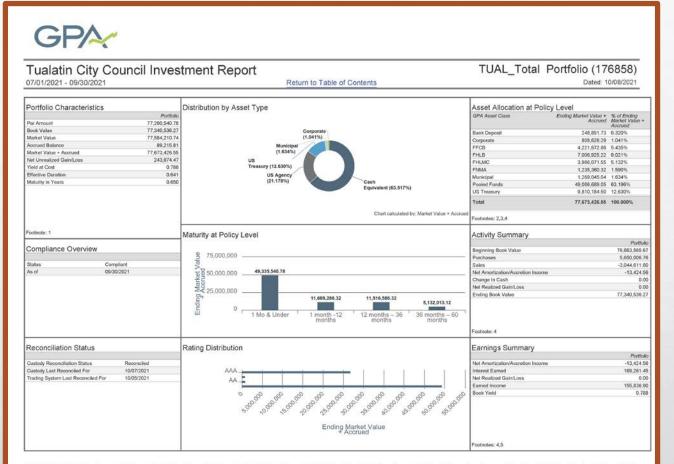

#### QUARTER END INVESTMENT REPORT

1: "Weighted by: Market Value + Accrued. 2: " Grouped by: GPA Asset Class. 3: " Groups Sorted by: GPA Asset Class. 4: "Weighted by: Ending Market Value + Accrued. 5: " Formula Column: Earned Income = [Interest Earned]+[Net Amortization: Accretion Income]+[Net Realized GainLoss].

The second second second

-11

1<sup>ST</sup> QUARTER FY 21/22 FINANCIAL REPORT - OCTOBER 25, 2021

L. B.

34

1

-----