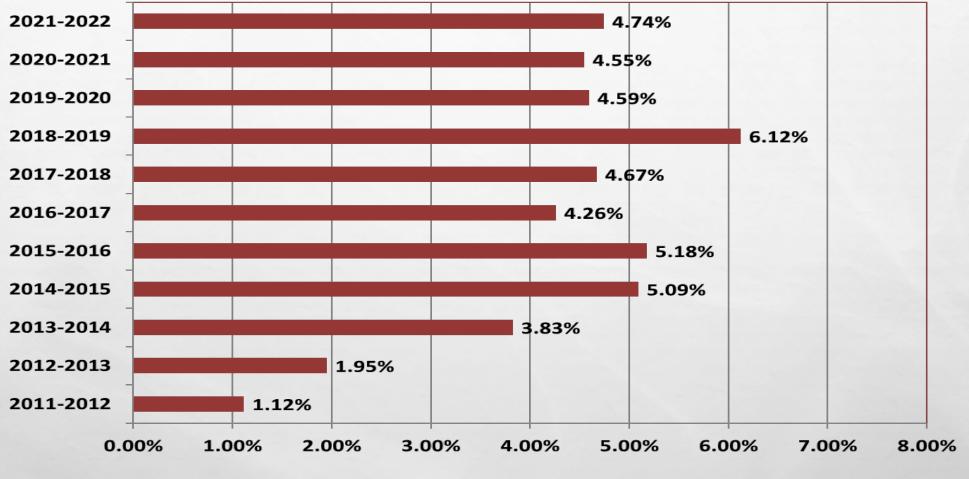

### PROPERTY TAXES - FY 2011/12 - FY2021/22

Assessed Value (AV)

1<sup>ST</sup> QUARTER FY 21/22 FINANCIAL REPORT – OCTOBER 25, 2021

20

L. E.

1

-

1.60