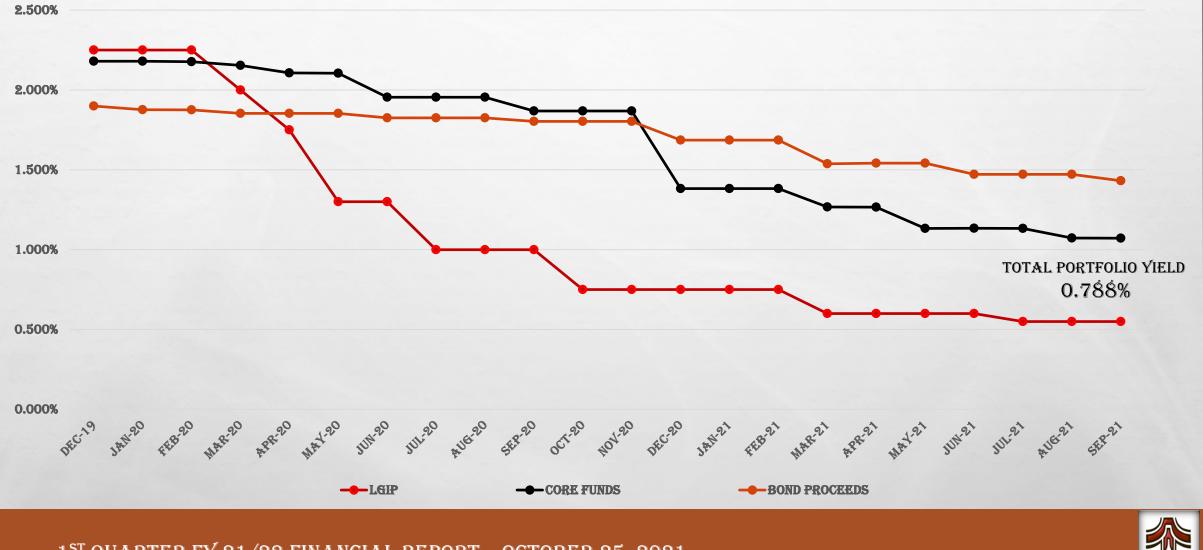

#### INVESTMENT PORTFOLIO PERFORMANCE

1<sup>ST</sup> QUARTER FY 21/22 FINANCIAL REPORT – OCTOBER 25, 2021

8 4

1. 10