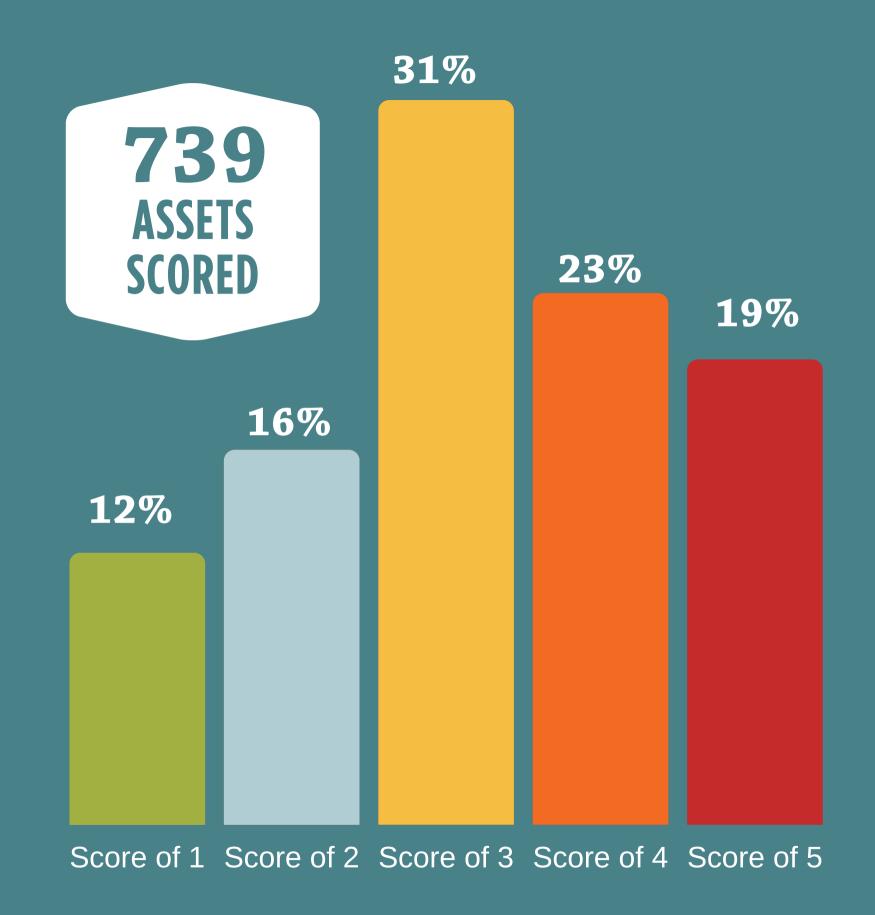

## CONDITION OF PARK SYSTEM

2

3

4

5

BRAND NEW
PERFECT CONDITION
FULLY ACCESSIBLE

END OF LIFE CYCLE SAFETY HAZARD NON ACCESSIBLE

- SYSTEM BALANCE
- URGENCY/IMMEDIACY
- EASE OF IMPLEMENTATION
- SYNERGISTIC
- ENVIRONMENTAL SUSTAINABILITY
- OPERATIONAL SUSTAINABILITY