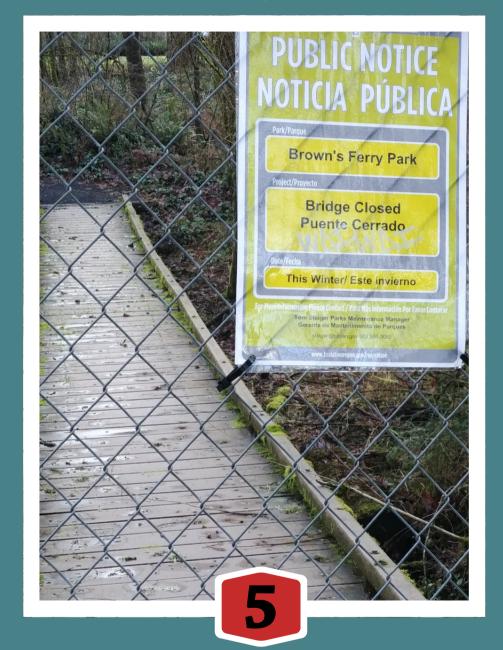

## IN PROGRESS

Brown's Ferry Boardwalk

END OF LIFE CYCLE
SAFETY HAZARD
NON ACCESSIBLE