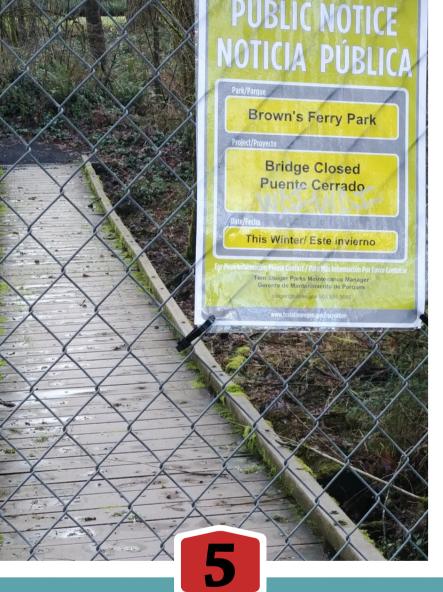

## IN PROGRESS

Brown's Ferry Boardwalk

END OF LIFE CYCLE
SAFETY HAZARD
NON ACCESSIBLE