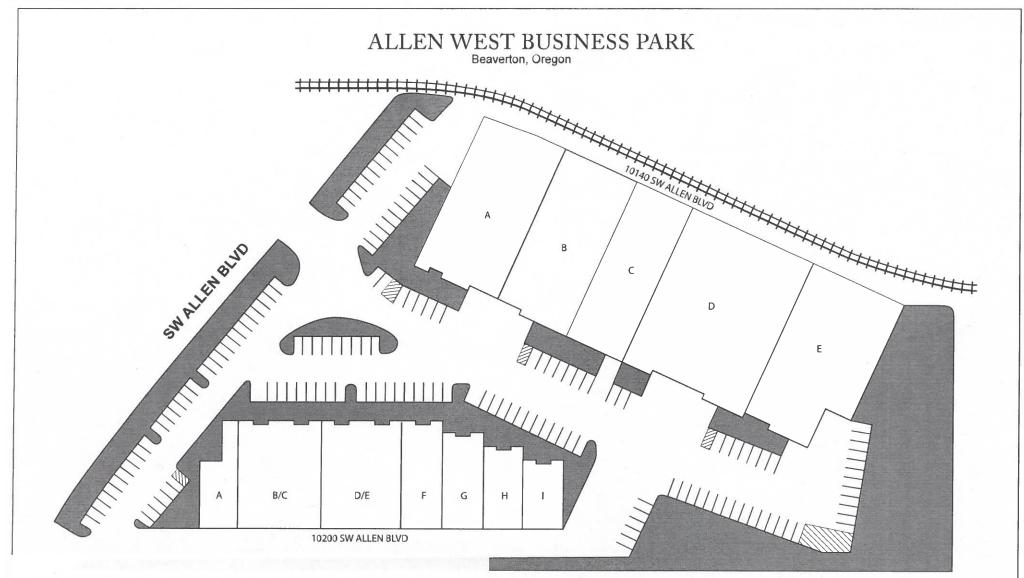

| Infinity Financial       | 7,899 SF  |
|--------------------------|-----------|
| Apantac                  | 6,256 SF  |
| Cedar House Media        | 3,740 SF  |
| CBOE Office Technology   | 3,506 SF  |
| Brooks Pest Control      | 3,300 SF  |
| Pro Drain & Rooter Serv. | 2,860 SF  |
| Cote d'Or Imports        | 2,420 SF  |
| All Points Media         | 22,572 SF |
| CNW, Inc.                | 17,214 SF |
| Epiq Class Action        | 10,673 SF |
|                          |           |

Financial services Design/development imaging equipment Media Printer/laptop assembly Exterminators Plumbers Wine storage Outdoor advertising Consignment furniture sales Document storage