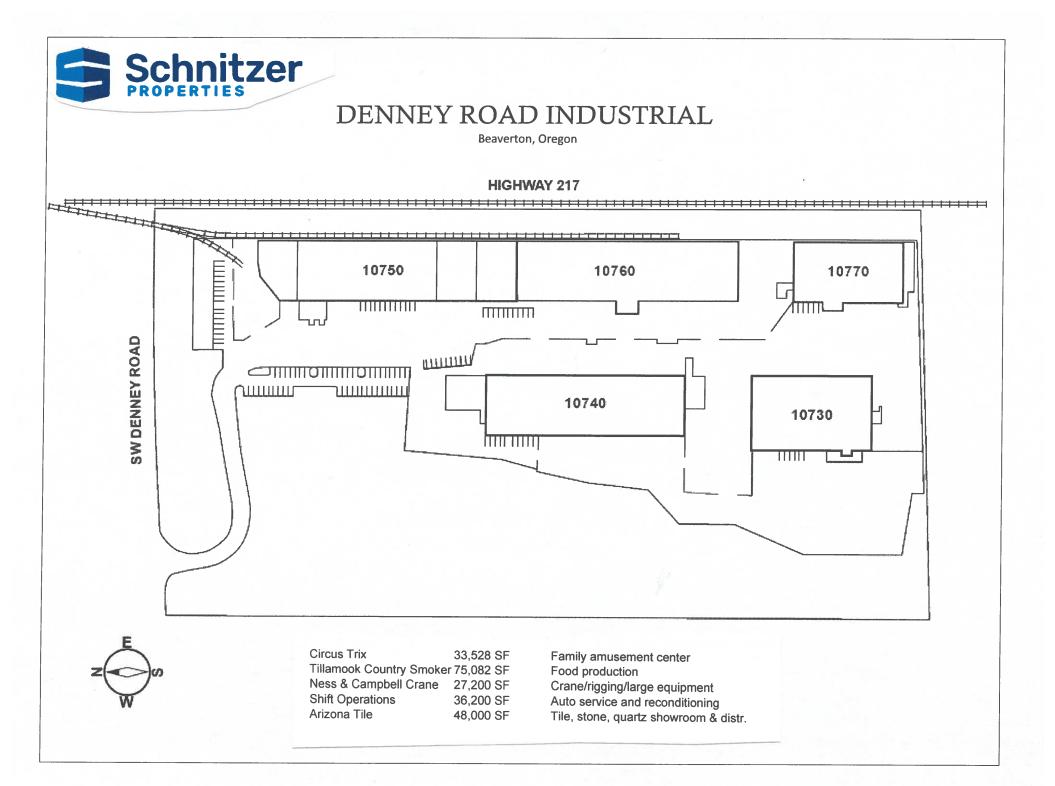

| Infinity Financial       | 7,899 SF  |
|--------------------------|-----------|
| Apantac                  | 6,256 SF  |
| Cedar House Media        | 3,740 SF  |
| CBOE Office Technology   | 3,506 SF  |
| Brooks Pest Control      | 3,300 SF  |
| Pro Drain & Rooter Serv. | 2,860 SF  |
| Cote d'Or Imports        | 2,420 SF  |
| All Points Media         | 22,572 SF |
| CNW, Inc.                | 17,214 SF |
| Epiq Class Action        | 10,673 SF |
|                          |           |

Financial services Design/development imaging equipment Media Printer/laptop assembly Exterminators Plumbers Wine storage Outdoor advertising Consignment furniture sales Document storage



## **WILSONVILLE COMMERCE CENTER**

27120-27180 SW 95th Avenue, Wilsonville, 97070



Mitchell, Lewis & Staver21,724 SFAllied Technologies21,012 SFCommercial Furniture Dist. 19,663 SF23,524 SFCentury Wheel & Rim23,524 SFProctor Sales19,665 SF

Pumping equipment & service High-tech manufacturing Furniture warehousing/distribution Auto/truck/trailer parts & accessories Boiler/steam/hydronic product sales