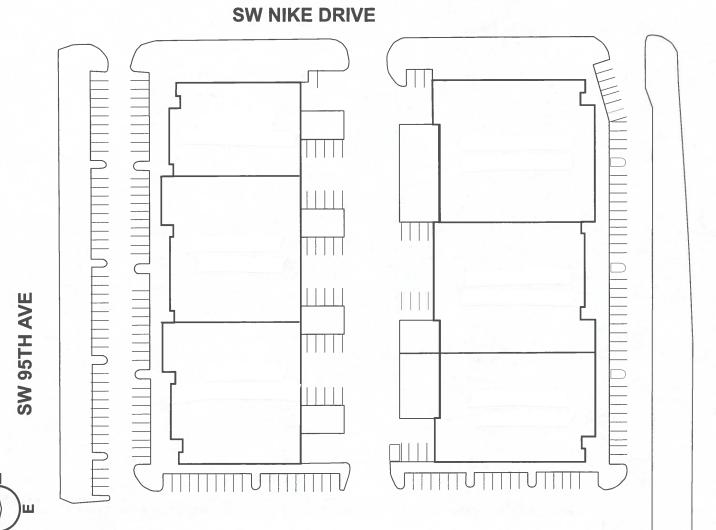

## **WILSONVILLE COMMERCE CENTER**

27120-27180 SW 95th Avenue, Wilsonville, 97070

Mitchell, Lewis & Staver21,724 SFAllied Technologies21,012 SFCommercial Furniture Dist. 19,663 SF23,524 SFCentury Wheel & Rim23,524 SFProctor Sales19,665 SF

Pumping equipment & service High-tech manufacturing Furniture warehousing/distribution Auto/truck/trailer parts & accessories Boiler/steam/hydronic product sales