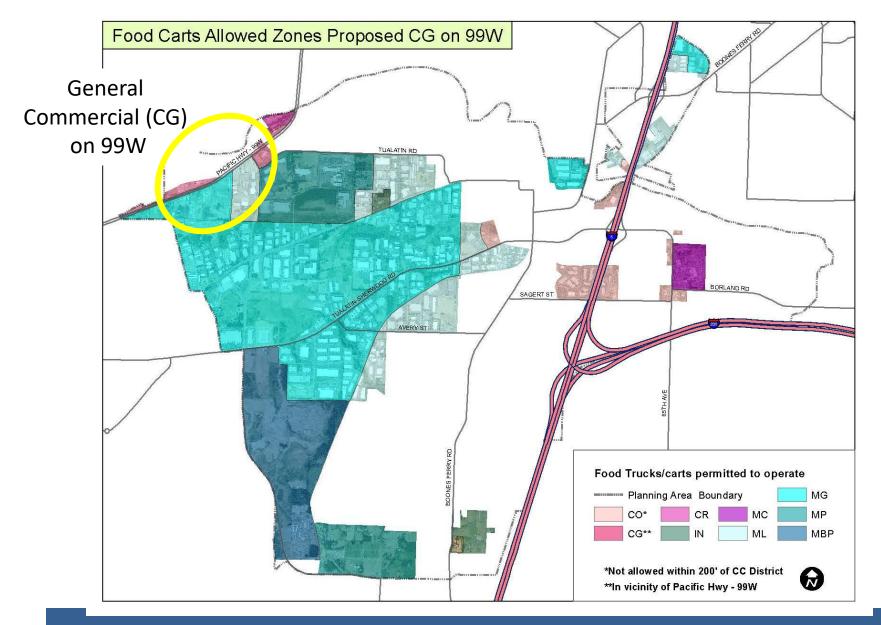

## **TONIGHT'S DISCUSSION**

- Possible new locations for Food Carts
  - General Commercial along 99W

## **ALLOWED LOCATIONS**

- Commercial Office (CO)except within 200 feet of the Central Commercial (CC) zone.
- Recreational Commercial (CR)
- Medical Center (MC)
- Light Manufacturing (ML)
- General Manufacturing (MG)
- Manufacturing Park (MP)
- Manufacturing Business Park (MBP)
- Institutional (IN)