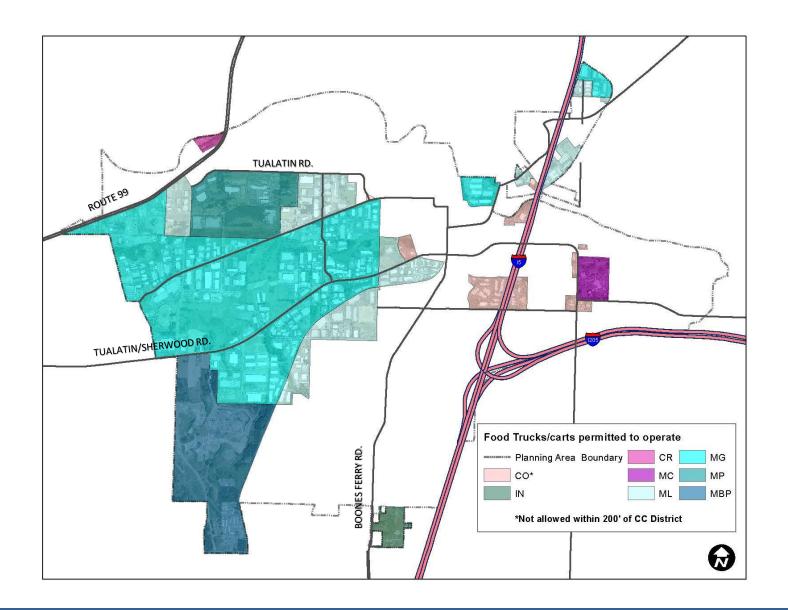

## **ALLOWED LOCATIONS**

- Commercial Office (CO)except within 200 feet of the Central Commercial (CC) zone.
- Recreational Commercial (CR)
- Medical Center (MC)
- Light Manufacturing (ML)
- General Manufacturing (MG)
- Manufacturing Park (MP)
- Manufacturing Business Park (MBP)
- Institutional (IN)