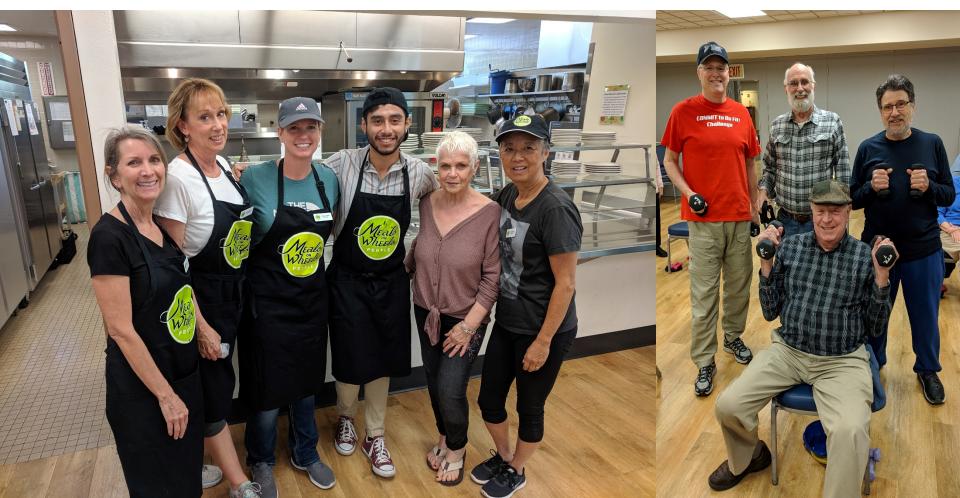

# **Partnerships**

- AARP
- Alzheimer Association
- Barhyte Specialty Foods
- Farmington Square Tualatin
- Marquis Tualatin
- Meals on Wheels People
- New Horizons Big Band
- NRPA
- Oswego Place
- Portland Community College
- Washington County

### **Active Older Adults at the Pohl Center**