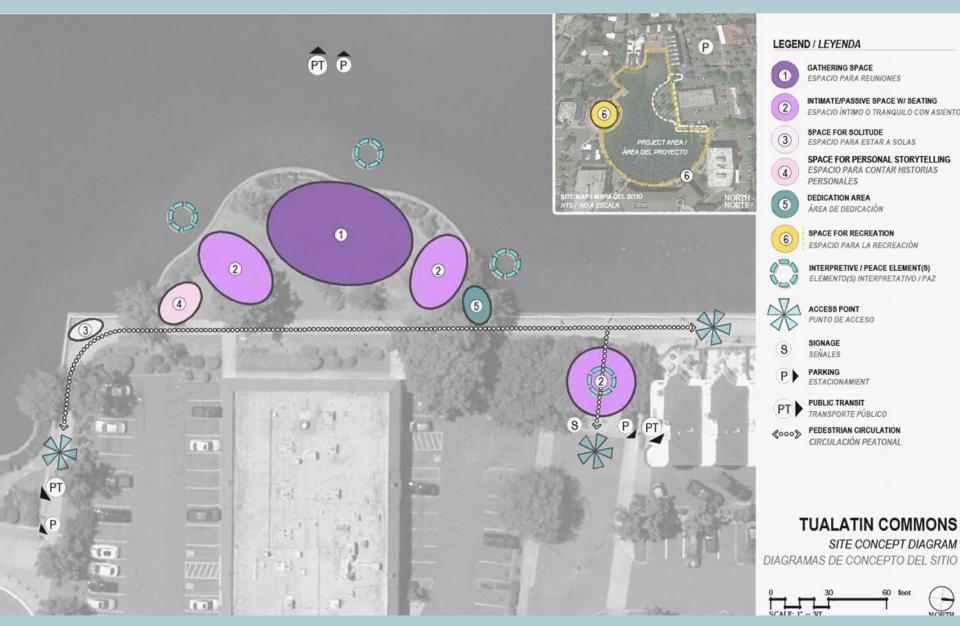

|                      |          |                  |                     |                   |                    |
| GATHERING PLACES                  | E State              |          |                  | <b>S</b>            |                   |                    |
| TRANSPORTATION<br>SYSTEM          |                      | 0        |                  |                     |                   |                    |
| NEIGHBORHOODS                     |                      |          |                  |                     |                   | T                  |
| ENVIRONMENT                       |                      | <b>(</b> |                  | 8                   | 1 de              |                    |











# **ATHLETIC FIELDS & PARTNERSHIPS**











# **BOND COST PROJECTIONS**



The rate per \$1,000 of Assessed Value is 0.2930

> \$300 K ASSESSED VALUE

MONTHLY \$7.32 ANNUALLY \$88



# TIMELINE



| JanuaryLaunch Grassroots CampaignFebruary – MarchOnline SurveyFebruary – MarchTelephone SurveyMarch – AprilRefine Funding Options/MessagingApril 25City Council DiscussionApril – OctoberGrassroots Public EngagementApril – MayDevelop Funding RequestMay 17Primary ElectionJune 13City Council WorkshopJune 16-23Telephone Survey?JulyDaft Ballot Title, etc.AugustCity Council ActionSeptemberFile Ballot MeasureAugust – OctoberElection DayNovember 8, 2022Election Day |                  |                                  |
|-----------------------------------------------------------------------------------------------------------------------------