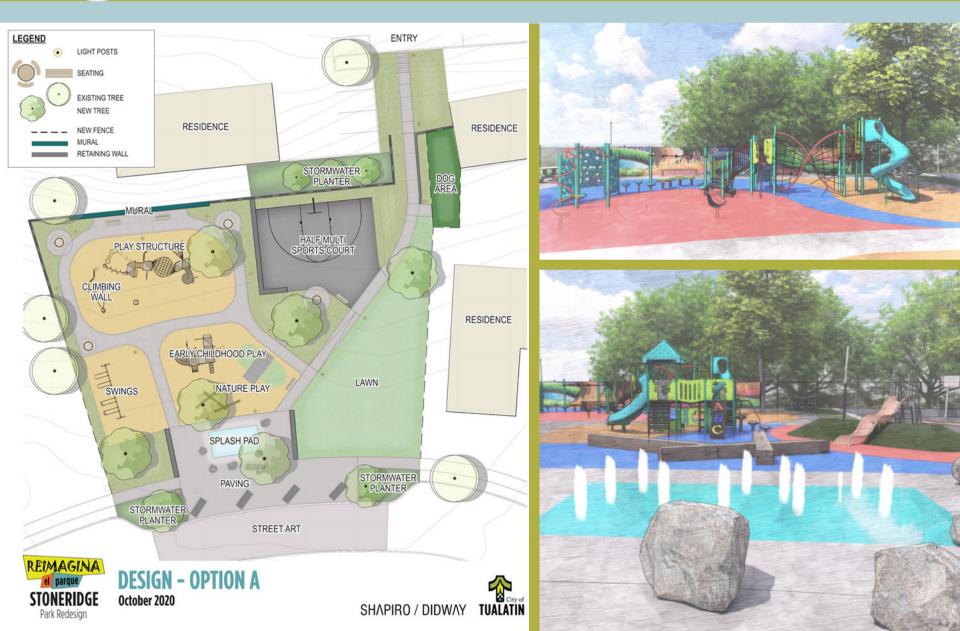

|                      |          |                  |                     |                   |                    |
| GATHERING PLACES                  | E State              |          |                  | <b>S</b>            |                   |                    |
| TRANSPORTATION<br>SYSTEM          |                      | 0        |                  |                     |                   |                    |
| NEIGHBORHOODS                     |                      |          |                  |                     |                   | T                  |
| ENVIRONMENT                       |                      | <b>(</b> |                  | 8                   | 1 de              |                    |











# **ATHLETIC FIELDS & PARTNERSHIPS**











# **BOND COST PROJECTIONS**



The rate per \$1,000 of Assessed Value is 0.2930

> \$300 K ASSESSED VALUE

MONTHLY \$7.32 ANNUALLY \$88



# TIMELINE



| JanuaryLaunch Grassroots CampaignFebruary – MarchOnline SurveyFebruary – MarchTelephone SurveyMarch – AprilRefine Funding Options/MessagingApril 25City Council DiscussionApril – OctoberGrassroots Public EngagementApril – MayDevelop Funding RequestMay 17Primary ElectionJune 13City Council WorkshopJune 16-23Telephone Survey?JulyDaft Ballot Title, etc.AugustCity Council ActionSeptemberFile Ballot MeasureAugust – OctoberElection DayNovember 8, 2022Election Day |                  |                                  |
|-------------------------------------------------------------------------------------------------------------------------