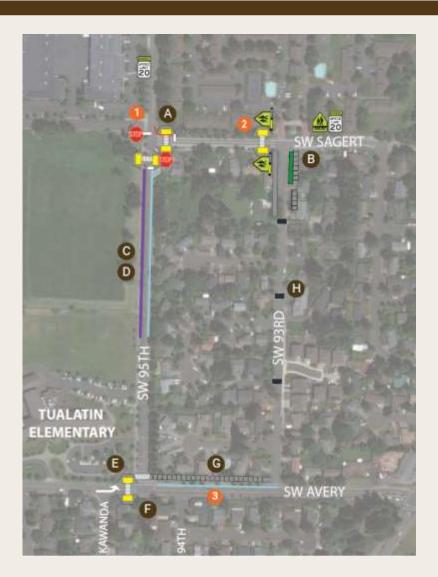

# 95th Ave and Avery St (Tualatin Elementary School)

- ü Phase 1 (Orange dots) completed
- ü Phase 2 (Brown dots) coming Summer 2022

# 95th Ave and Avery St (Tualatin Elementary School)

#### ü 93rd Ave and Sagert St

- ü New mid-block crosswalk (completed)
- ü New sidewalk
- ü New pathway
- ü Water quality swale
- ü Speed humps on 93rd Ave

95th Ave and Avery St (Tualatin Elementary School)

#### ü 95th Ave and Avery St

- ü Buffered bike lane (completed)
- ü New left turn
- ü Safer crosswalks
- ü New sidewalk