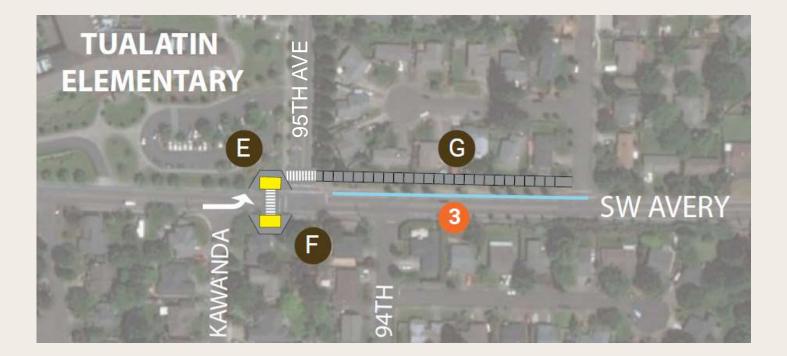

# 95th Ave and Avery St (Tualatin Elementary School)

- ü Phase 1 (Orange dots) completed
- ü Phase 2 (Brown dots) coming Summer 2022

# 95th Ave and Avery St (Tualatin Elementary School)

#### ü 93rd Ave and Sagert St

- ü New mid-block crosswalk (completed)
- ü New sidewalk
- ü New pathway
- ü Water quality swale
- ü Speed humps on 93rd Ave

95th Ave and Avery St (Tualatin Elementary School)

#### ü 95th Ave and Avery St

- ü Buffered bike lane (completed)
- ü New left turn
- ü Safer crosswalks
- ü New sidewalk