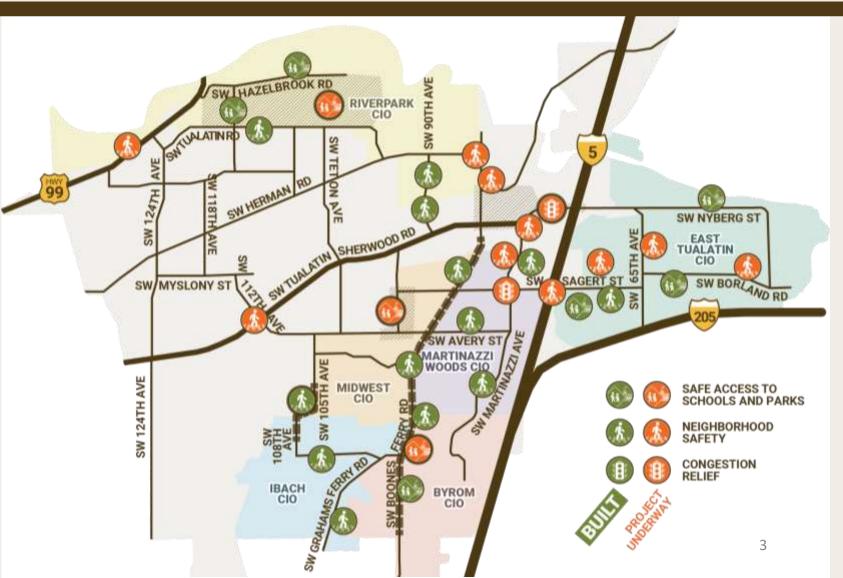

### We're Moving Forward – Toward the Home Stretch!

19 projects Built – 15 more Underway!

Martinazzi Ave and Sagert St Just Around the Corner!