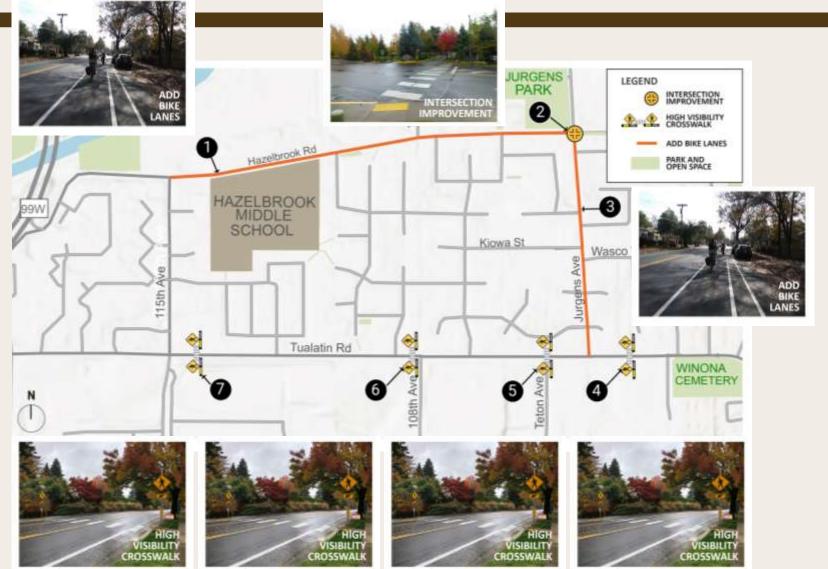

# **Hazelbrook Area Project**

- ü 136 responses to our survey
- ü Improve safety for people walking, biking and driving near Hazelbrook Middle School

# **Hazelbrook Area Project**

Hwy 99W:

 Install new sidewalks to connect neighborhood with signalized crosswalk at 124<sup>th</sup> Ave

**Pony Ridge Neighborhood to 124th Ave** 