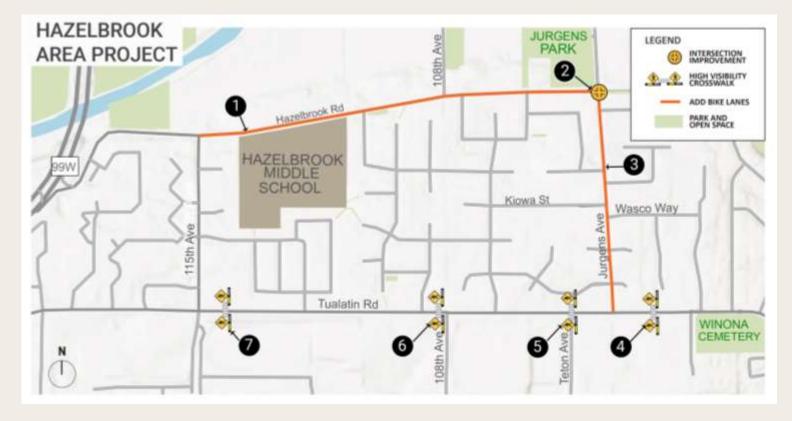

# **Hazelbrook Area Project**

- ü 136 responses to our survey
- ü Improve safety for people walking, biking and driving near Hazelbrook Middle School

# **Hazelbrook Area Project**

Hwy 99W:

 Install new sidewalks to connect neighborhood with signalized crosswalk at 124<sup>th</sup> Ave

**Pony Ridge Neighborhood to 124th Ave** 