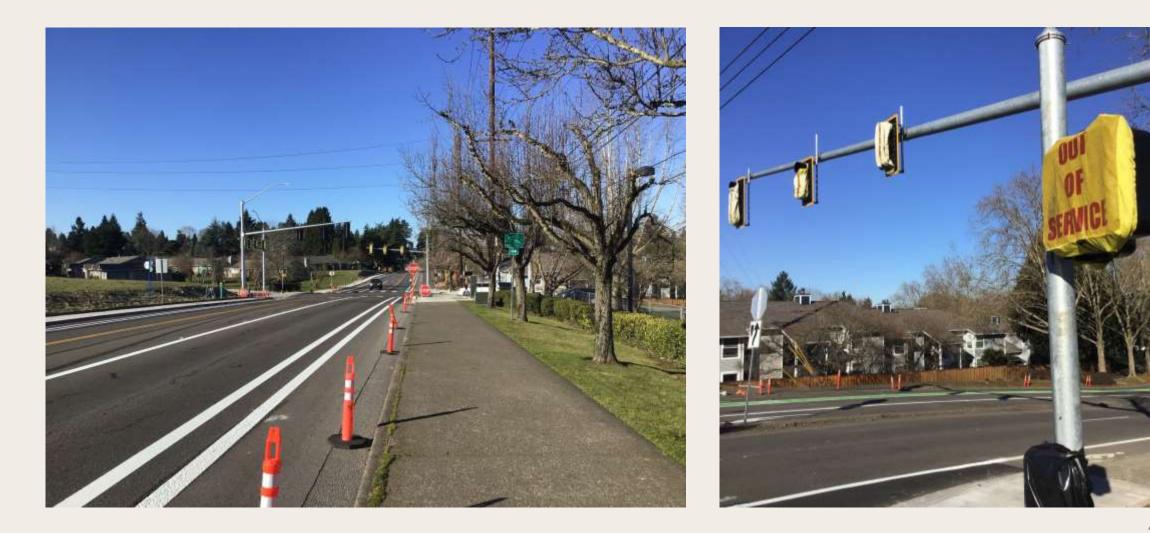

#### Tualatin-Sherwood Rd: Martinazzi Ave to I-5

- ü Add a thirdeastbound lane:Martinazzi to I-5
- ü Restripe lanes for more efficient allocation of traffic
- ü Install signage

#### Tualatin-Sherwood Rd: Martinazzi Ave to I-5

Reduce travel
time at Tualatin's
busiest
intersection

Travel time from Boones Ferry to I-5:

Morning rush hour V Reduced from 6.5 minutes to 4 minutes Afternoon rush hour V Reduced from 8.0 minutes to 6 minutes