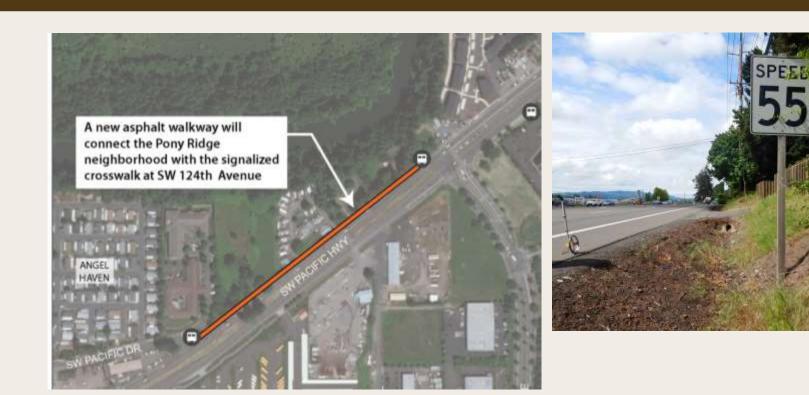

# **Hazelbrook Area Project**

Hwy 99W:

 Install new sidewalks to connect neighborhood with signalized crosswalk at 124<sup>th</sup> Ave

**Pony Ridge Neighborhood to 124th Ave** 