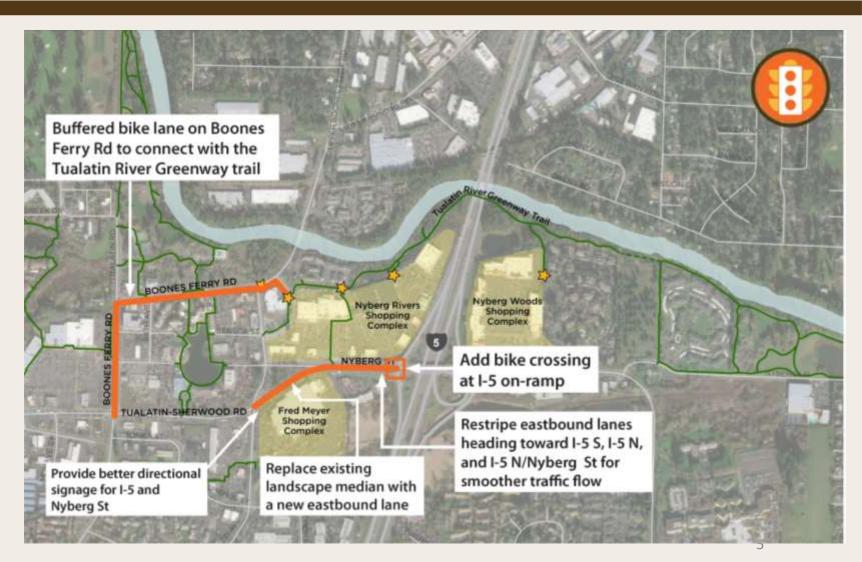

#### Tualatin-Sherwood Rd: Martinazzi Ave to I-5

- ü Add a thirdeastbound lane:Martinazzi to I-5
- ü Restripe lanes for more efficient allocation of traffic
- ü Install signage

#### Tualatin-Sherwood Rd: Martinazzi Ave to I-5

Reduce travel
time at Tualatin's
busiest
intersection

Travel time from Boones Ferry to I-5:

Morning rush hour V Reduced from 6.5 minutes to 4 minutes Afternoon rush hour V Reduced from 8.0 minutes to 6 minutes