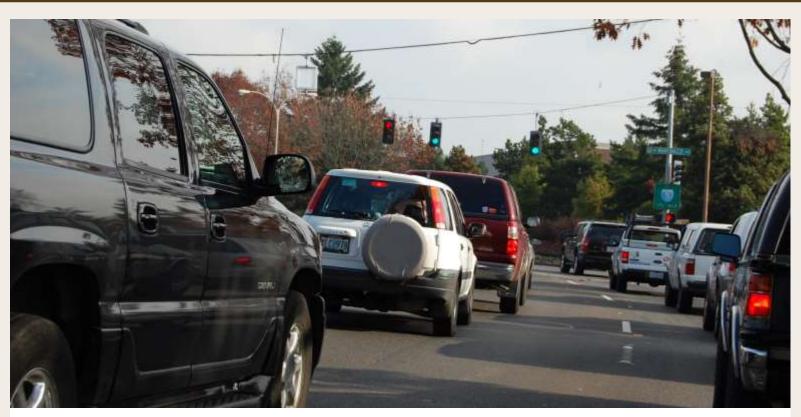

#### Tualatin-Sherwood Rd: Martinazzi Ave to I-5

- ü Add a thirdeastbound lane:Martinazzi to I-5
- ü Restripe lanes for more efficient allocation of traffic
- ü Install signage

#### Tualatin-Sherwood Rd: Martinazzi Ave to I-5

Reduce travel
time at Tualatin's
busiest
intersection

Travel time from Boones Ferry to I-5:

Morning rush hour V Reduced from 6.5 minutes to 4 minutes Afternoon rush hour V Reduced from 8.0 minutes to 6 minutes