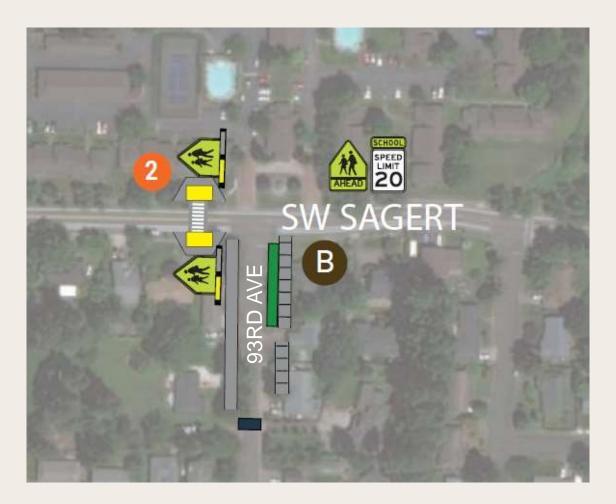

#### ü 93rd Ave and Sagert St

- ü New mid-block crosswalk (completed)
- ü New sidewalk
- ü New pathway
- ü Water quality swale
- ü Speed humps on 93rd Ave

95th Ave and Avery St (Tualatin Elementary School)