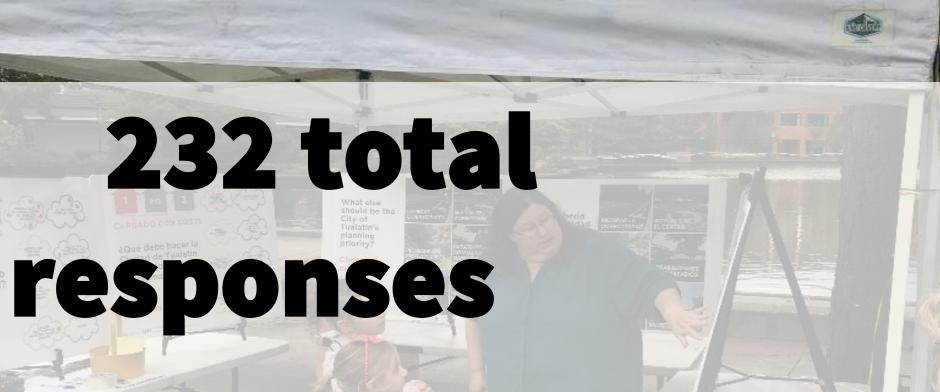

- 232 people responded (73 in-person at community events and 159 online) to the summer survey (\$100 given away)
- 200+ people signed up for a Tualatin 2040 interested parties list
- 40+ people attended "Under One Roof" event to discuss severely rent burdened needs
- 15 individual and 1 large group Stakeholder Interviews
- 7 meetings with a Community Advisory Committee (16 members)
- 4 meetings with a Technical Advisory Committee (internal/external city staff and private sector professionals)
- 3 volunteers helped deliver event posters to 30+ community locations