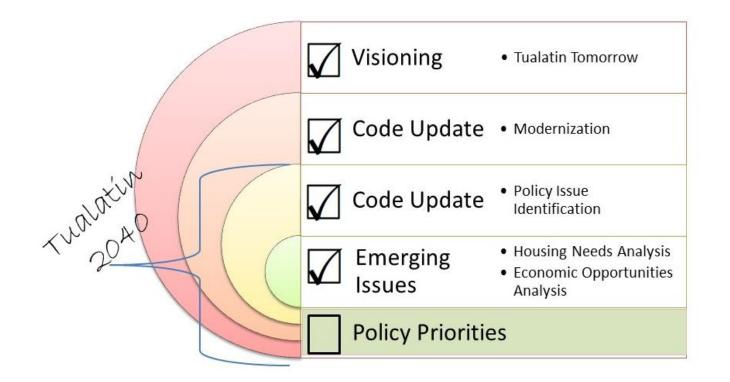

Tualatin 2040 Policy Priorities City Council Meeting November 25, 2019

- Where We Are Now and Where We're Going: Policy Priorities
- What We've Heard from the Community
  - Stakeholder Feedback
  - Wide Range of Community Engagement
- What We've Accomplished to Date
  - Housing Needs Analysis, Housing Policy Strategies,
  - Economic Opportunities Analysis, Economic Policy Strategies
- Next Steps