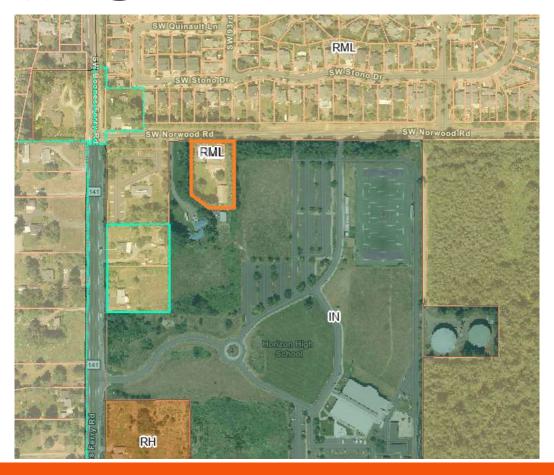

### ZONING

#### **OVERVIEW**

- Consideration of a request to approve an Annexation for a 1.0 acre property located at 9300 SW Norwood Road to the City of Tualatin
- The property is designated as Medium Low-Density Residential (RML).
- Future development of the property will require a separate Architectural Review and approval.
  Applicable Development Code criteria would be reviewed at that time.