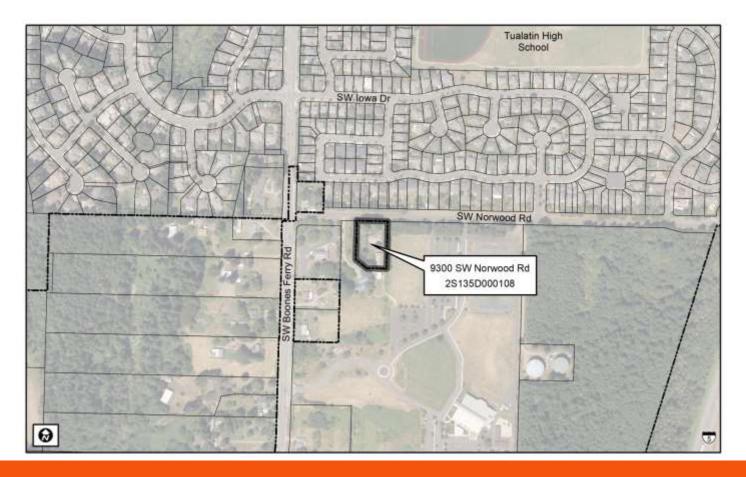

### **LOCATION**

#### **OVERVIEW**

- Consideration of a request to approve an Annexation for a 1.0 acre property located at 9300 SW Norwood Road to the City of Tualatin
- The property is designated as Medium Low-Density Residential (RML).
- Future development of the property will require a separate Architectural Review and approval.
  Applicable Development Code criteria would be reviewed at that time.