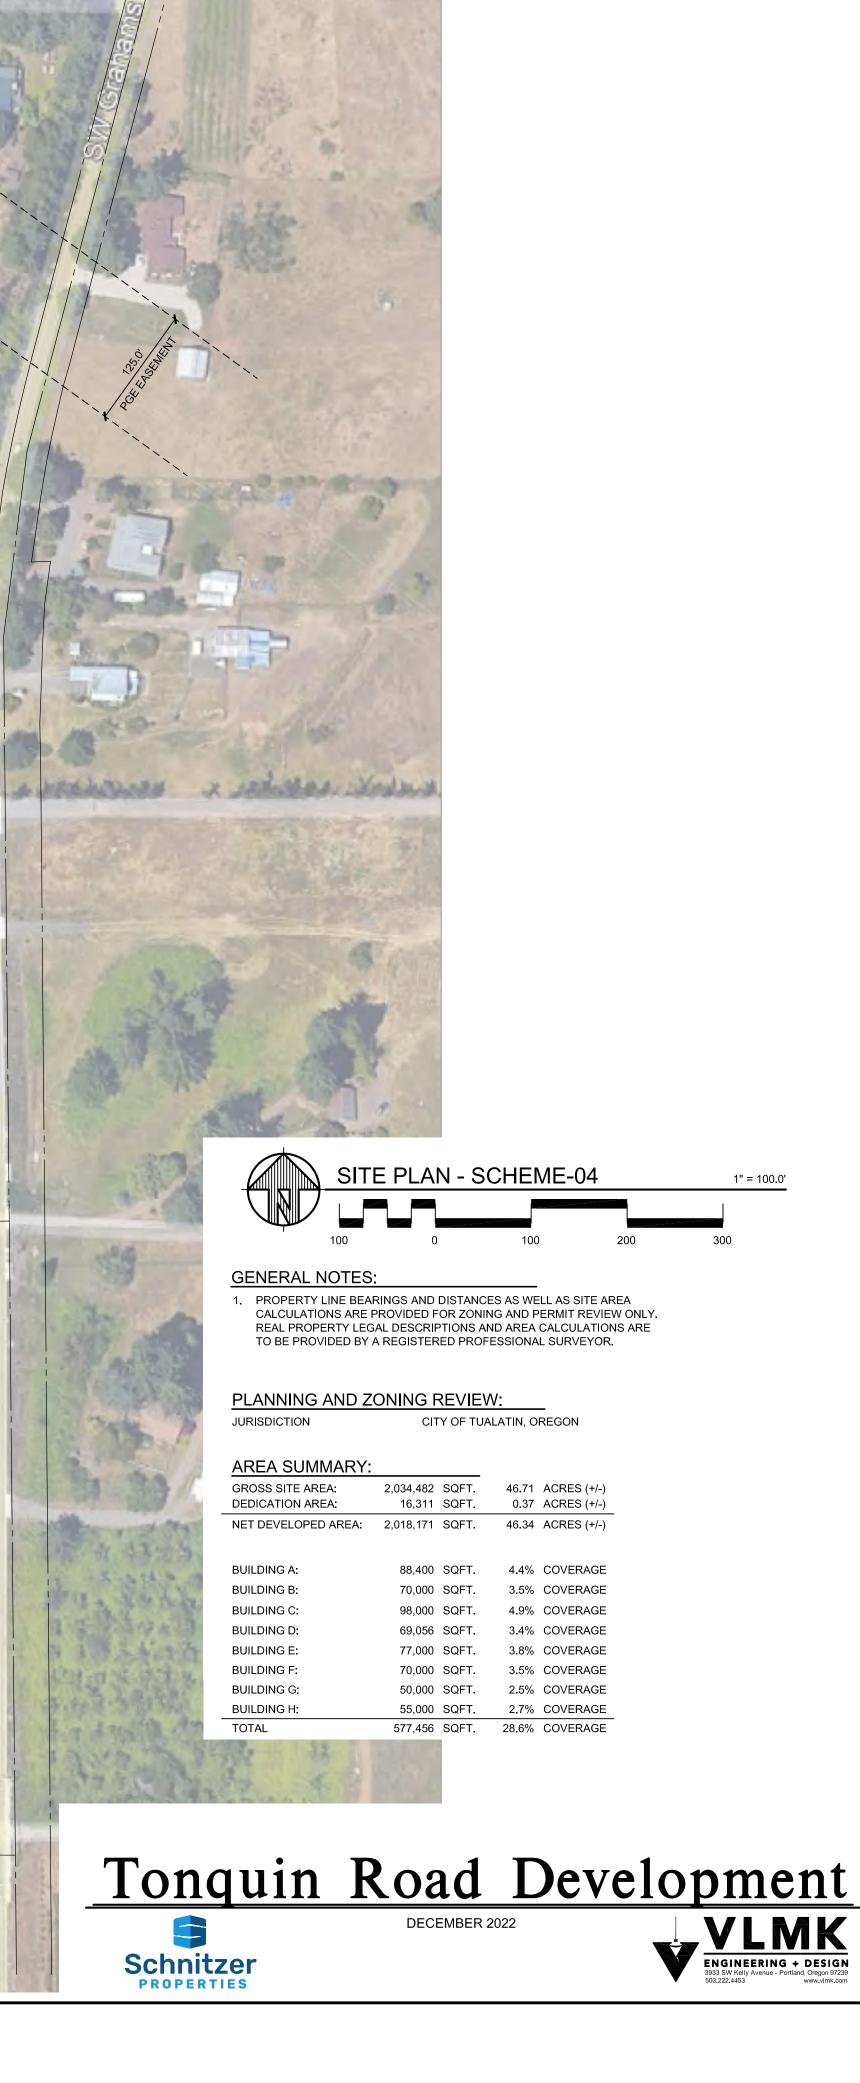

\Acad2021\20210643\0-Drawings\04 Scheme-04\00SITE.dwg - 12/9/2022 4:16 PN

| Infinity Financial       | 7,899 SF  |
|--------------------------|-----------|
| Apantac                  | 6,256 SF  |
| Cedar House Media        | 3,740 SF  |
| CBOE Office Technology   | 3,506 SF  |
| Brooks Pest Control      | 3,300 SF  |
| Pro Drain & Rooter Serv. | 2,860 SF  |
| Cote d'Or Imports        | 2,420 SF  |
| All Points Media         | 22,572 SF |
| CNW, Inc.                | 17,214 SF |
| Epiq Class Action        | 10,673 SF |
|                          |           |