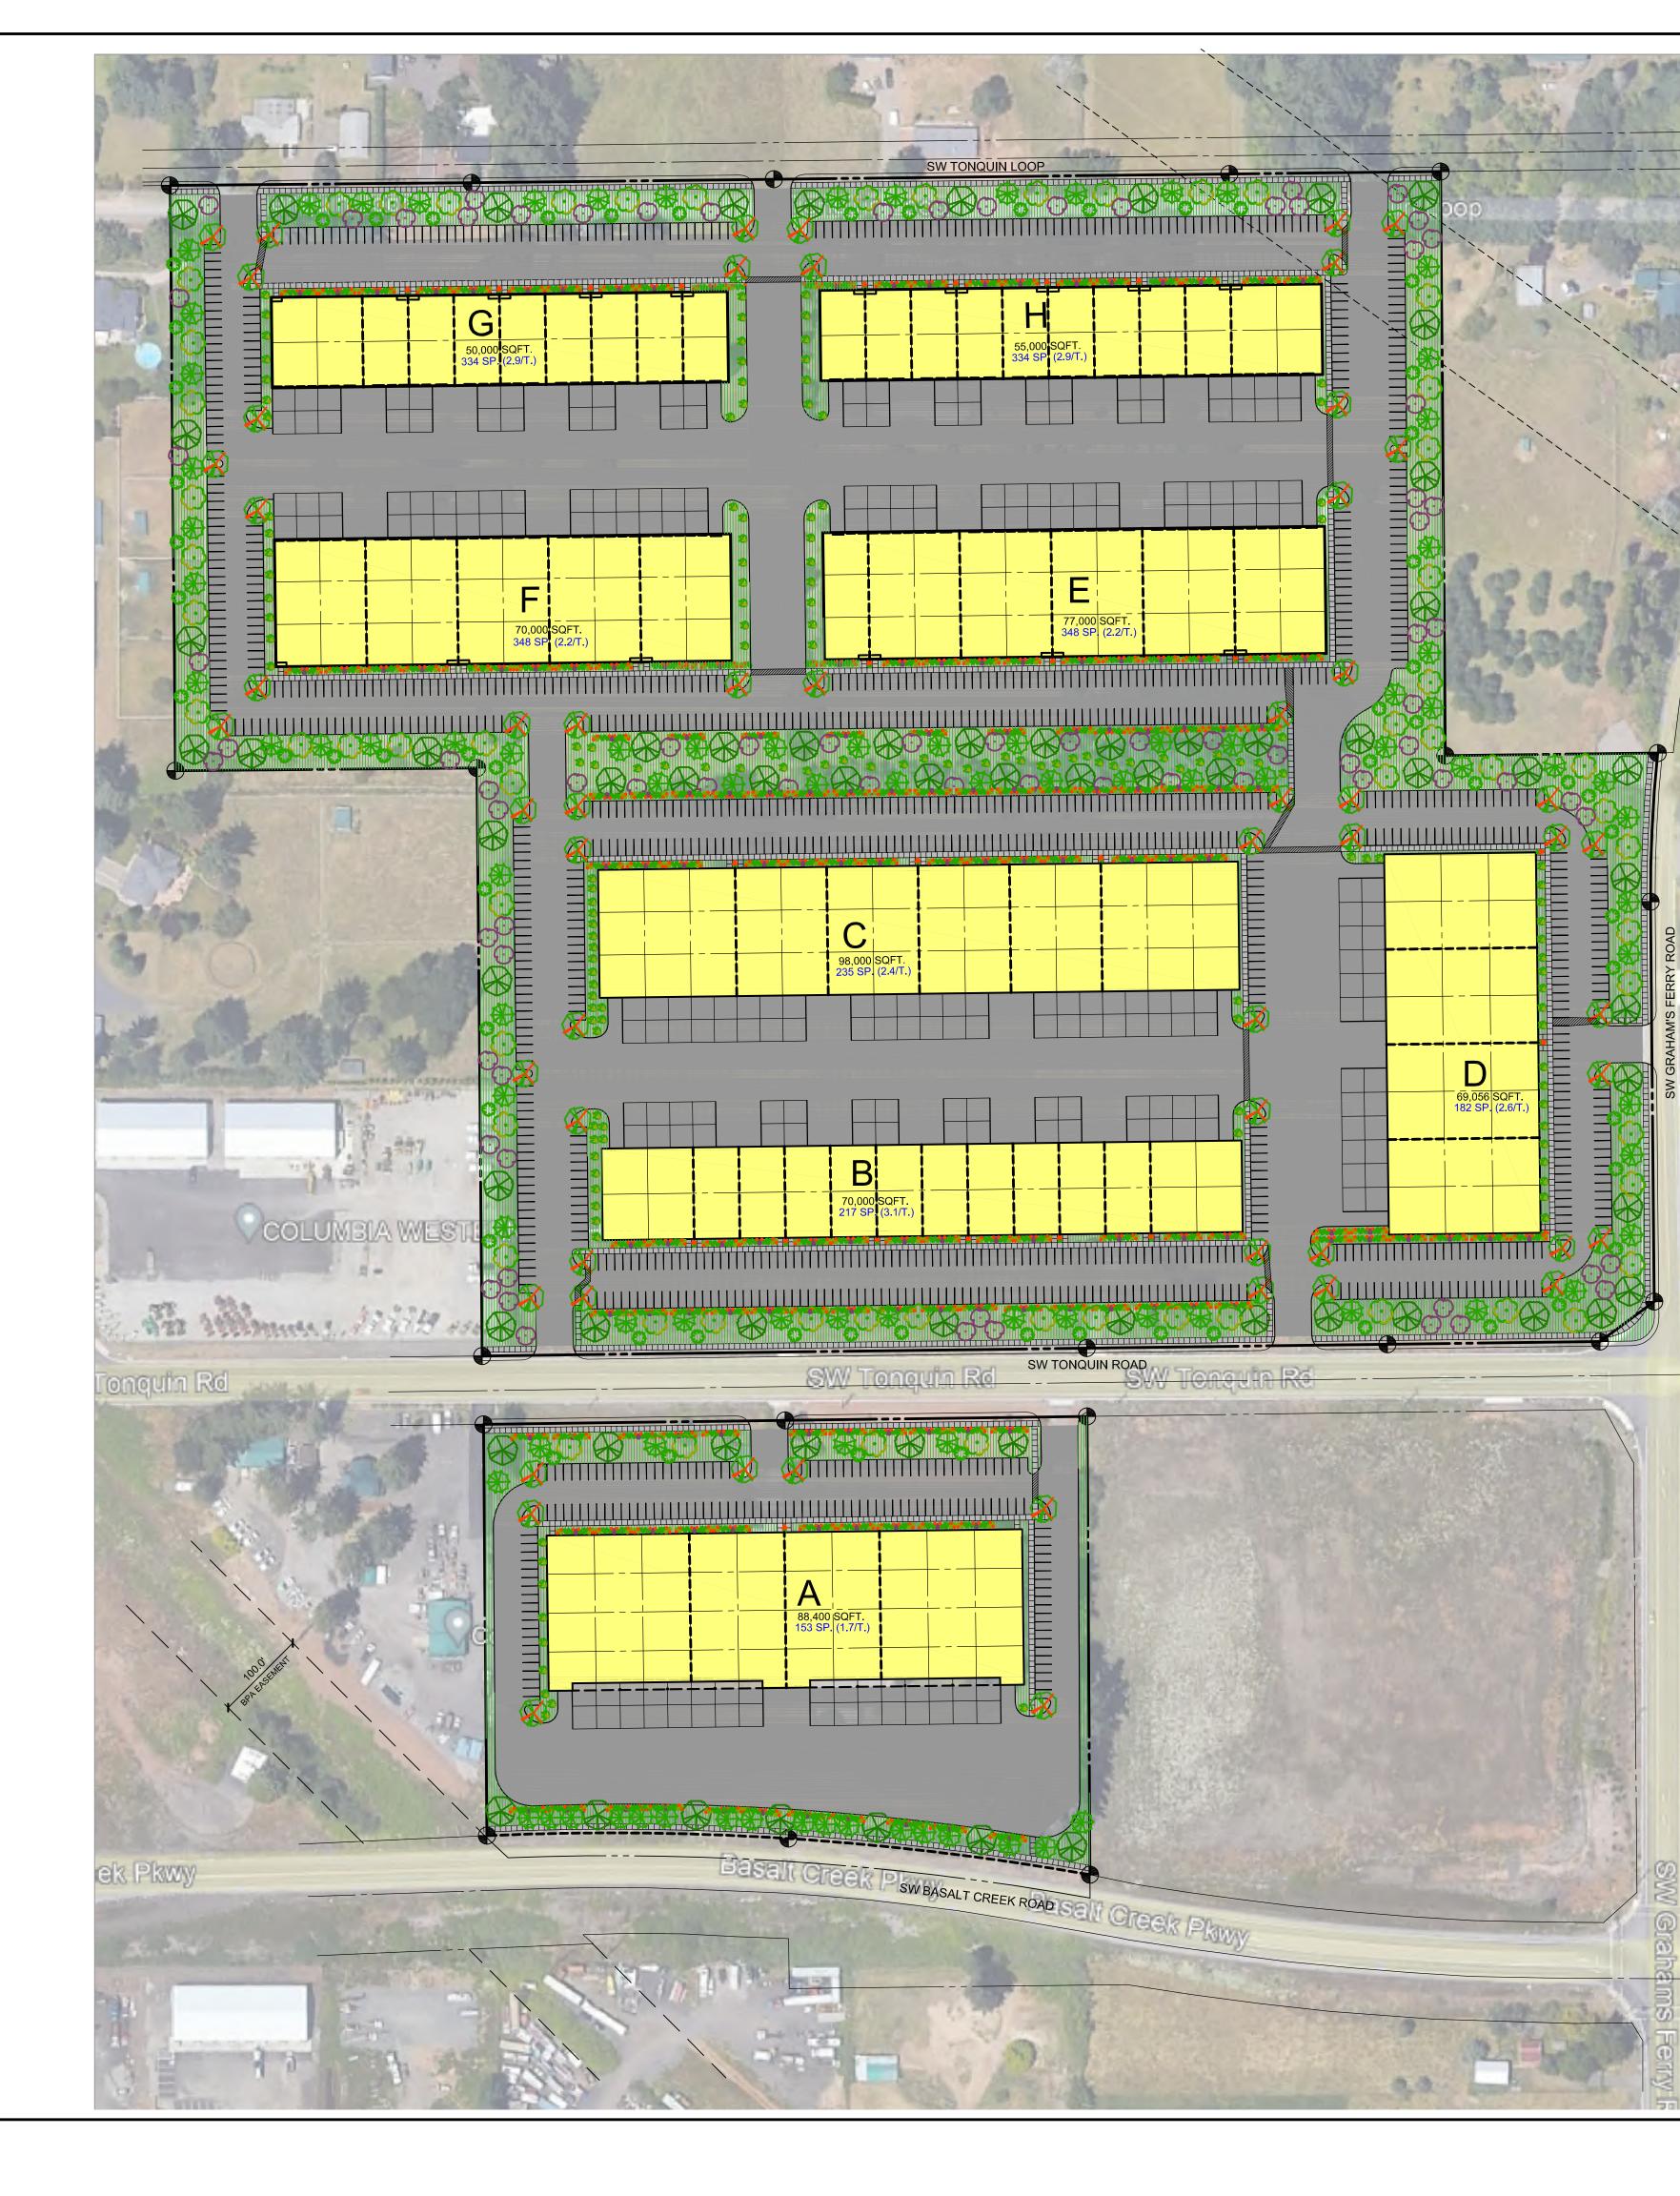

\Acad2021\20210643\0-Drawings\04 Scheme-04\00SITE.dwg - 12/9/2022 4:16 PN

| Infinity Financial       | 7,899 SF  |
|--------------------------|-----------|
| Apantac                  | 6,256 SF  |
| Cedar House Media        | 3,740 SF  |
| CBOE Office Technology   | 3,506 SF  |
| Brooks Pest Control      | 3,300 SF  |
| Pro Drain & Rooter Serv. | 2,860 SF  |
| Cote d'Or Imports        | 2,420 SF  |
| All Points Media         | 22,572 SF |
| CNW, Inc.                | 17,214 SF |
| Epiq Class Action        | 10,673 SF |
|                          |           |