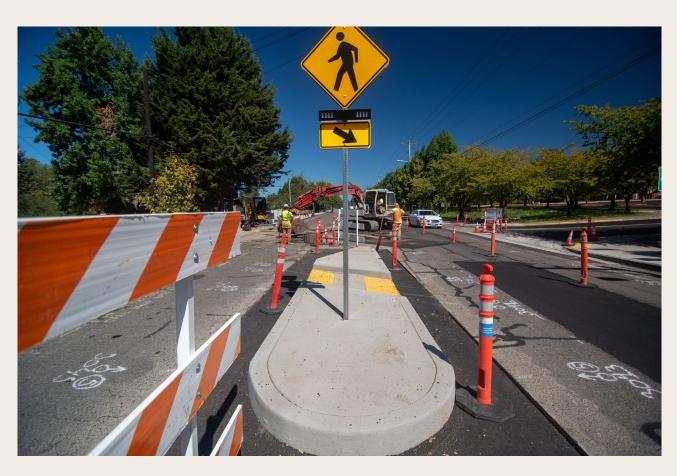

# **Built!** – Boones Ferry Rd at Tualatin HS

- ✓ Mid-block crosswalk installed at High School south entrance
- ✓ Pedestrian-activated flashing beacons
- ✓ Sidewalks constructed to fill gaps

# **Built!** – Nasoma Ln near Marquis Assisted Living

- ✓ Mid-block crossing with highvisibility crosswalk
- ✓ Pedestrian-activated flashing beacon
- ✓ Curb ramp for increased accessibility