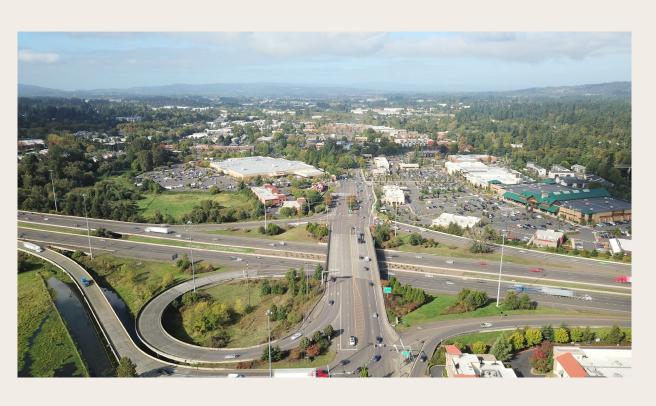

## **Coming Soon – Tualatin-Sherwood Rd/I-5**

- ✓ Capacity improvements for Tualatin's busiest intersection
- ✓ Extends third eastbound lane from Martinazzi to Fred Meyer access
- ✓ Lane reconfiguration, striping and signage reduces travel time and saves up to \$1 million
- ✓ Construction begins in 2021

"Today, peak hour traffic backs up on Martinazzi from Tualatin-Sherwood Road all the way to Boones Ferry. Customers and employees can't get in or out of driveways."

Linda Moholt, Tualatin Chamber of Commerce CEO