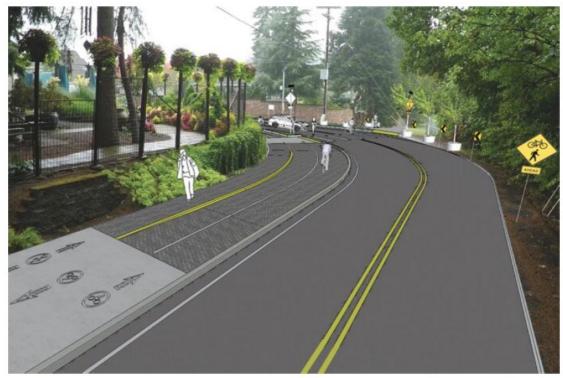

# **Construction Begins – Garden Corner Curves**

Moratoc Dr to Willow St upgrade SW 105<sup>th</sup>/SW Blake/SW 108<sup>th</sup> to roadway standards

- ✓ Extensive community engagement
- ✓ Construction began in August
- ✓ Completion anticipated in 2021