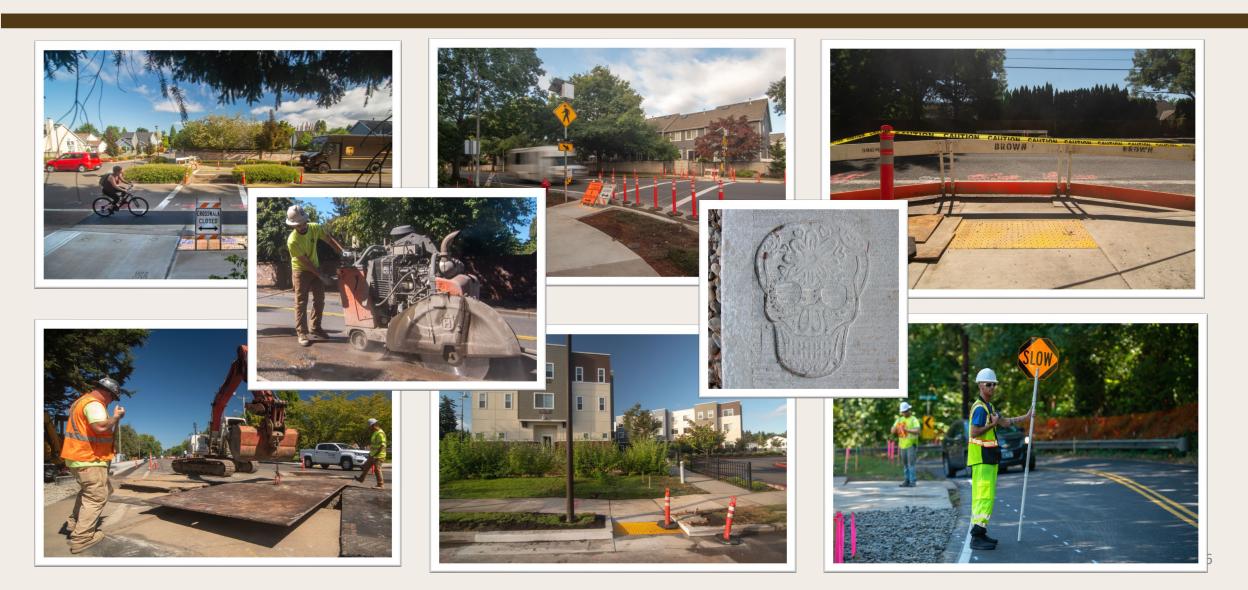

## 2020 - Year of Construction

# **Construction Begins – Garden Corner Curves**

Moratoc Dr to Willow St upgrade SW 105<sup>th</sup>/SW Blake/SW 108<sup>th</sup> to roadway standards

- ✓ Extensive community engagement
- ✓ Construction began in August
- ✓ Completion anticipated in 2021