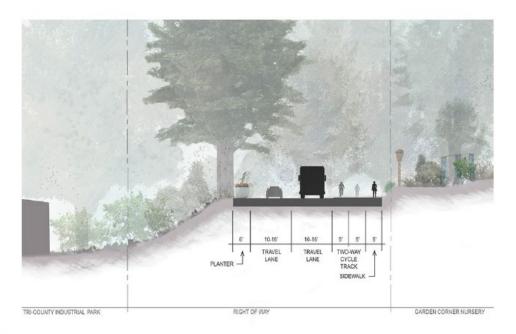

# **Construction Begins – Garden Corner Curves**

Moratoc Dr to Willow St upgrade SW 105<sup>th</sup>/SW Blake/SW 108<sup>th</sup> to roadway standards

- ✓ Extensive community engagement
- ✓ Construction began in August
- ✓ Completion anticipated in 2021