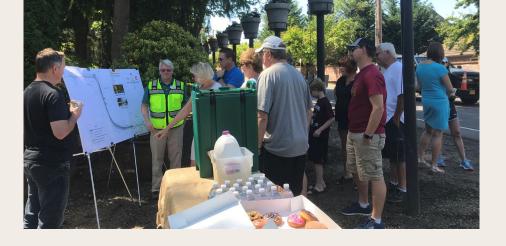

# **Construction Begins – Garden Corner Curves**

Moratoc Dr to Willow St upgrade SW 105<sup>th</sup>/SW Blake/SW 108<sup>th</sup> to roadway standards

- ✓ Extensive community engagement
- ✓ Construction began in August
- ✓ Completion anticipated in 2021