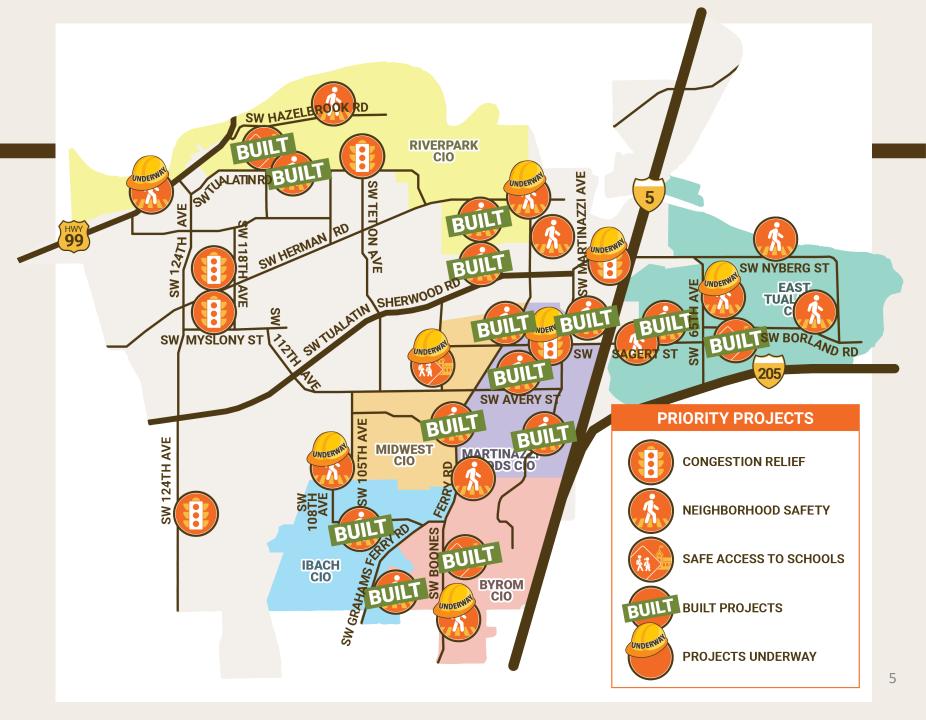

# 14 Completed Projects and 8 More Underway

# **Built!** – 8 More Projects

Borland Rd: Bridgeport Elementary to 60th Ave

90th Ave Near Kaiser Permanente

90th Ave and Sweek Dr

Tualatin Road: between 105th Ave and 115th Ave

Mohawk St: East of Martinazzi Ave at PGE

### More projects:

- Ibach St at Ibach Park
- Martinazzi Ave: between Avery St &Dakota Dr
- Grahams Ferry Rd at Dogwood St