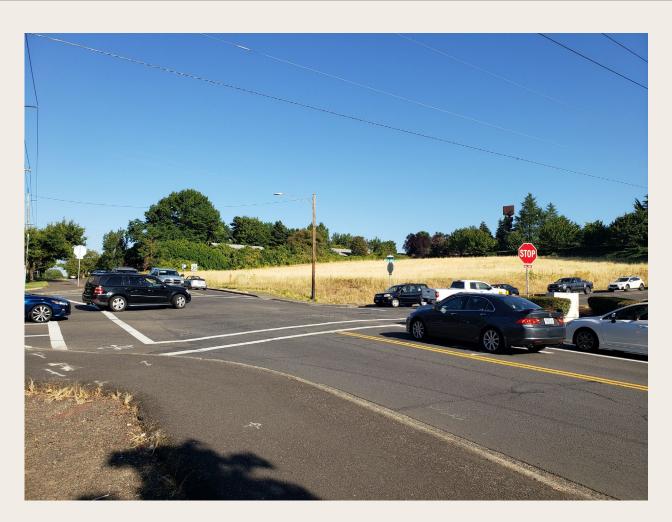

# Coming Soon – Martinazzi Ave and Sagert St

- ✓ Add a traffic signal to replace stop signs
- ✓ New sidewalks and crosswalks
- ✓ Improve bike lane striping
- ✓ Construction/completion in 2021