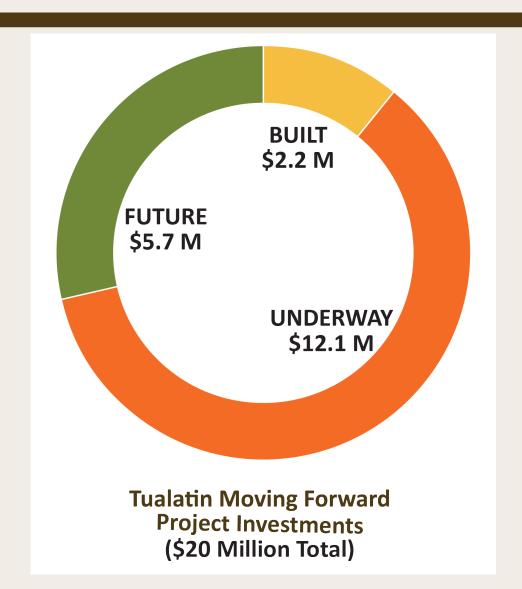

| •             | •             | _            |               |           |
| detivated signal                                                                                                                       |               | <del>-</del>  |              | \$80,00       | 00        |
|                                                                                                                                        | 1             | •             |              | 44.           | -         |
|                                                                                                                                        |               |               | -            | \$101,00      | 00        |



# **Tracking Project Costs**





# Our News Coverage Continues...

# Transportation Bond Projects Continue to Advance

By Josh Kulla - October 15, 2020



Rendering of the Garden Corner Curves improvements in progress at 108th at Blake, looking northeast. CITY OF TUALATIN/COURTESY

"We're very excited that construction has now begun," said City program analyst Kelsey Lewis. "Some work will get done this fall, we'll have a pause for this winter, and it will start up again and be completed next year."



CITY OF TUALATIN/COURTESY



# **Keeping City Council in the Loop**





# **Engaging the Public**



#### Have a traffic safety problem in your neighborhood?

#### We may have solutions...















## Now

- Mailings Electronic Surveys
- **Email Updates**

Let the City know by June 30 to be considered. Go to www.