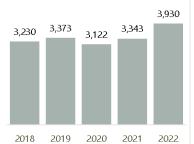

3,930

#### **Tualatin**

Tualatin Valley Fire & Rescue

Total Incidents: 3,930

GOOD FALSE NATURAL HAZARD SERVICE **EMS** FIRE **OTHER** CONDITION INTENT **ALARM** 000 Dispatched As 3,192 446 19 272 0 0 0 0.0% 81.2% 0.5% 6.9% 0.0% 11.3% Situation Found 2,929 121 413 303 76 84 0 74.5% 1.9% 2.1% 3.1% 10.5% 7.7% 0.1% Incident Sub-Categories Structure Cooking Vehicle Fires Vegetation Other Fires Critical MVC with MVC Fires Fires Patients\* Injury Unknown **Fires** Injury 15 25 21 745 159 68 8 Structure Fire Types \*Critical Patients: cardiac arrest, chest pain, stroke, seizure, breathing problem, drowning, respiratory Residential Commercial distress, respiratory arrest, or trauma system entry. "MVC"=motor vehicle crash.

**Total Incidents** 

Data Filters: no test, information, interfacility transports, or mobile health care incidents.

Incident data gathered geospatially based on city boundary.

lcons made by Freepik from www.flatiron.com