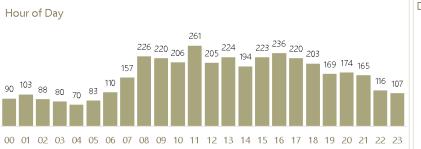

#### **Tualatin**

Tualatin Valley Fire & Rescue

Total Incidents: 3,930

GOOD FALSE NATURAL HAZARD SERVICE **EMS** FIRE **OTHER** CONDITION INTENT **ALARM** 000 Dispatched As 3,192 446 19 272 0 0 0 0.0% 81.2% 0.5% 6.9% 0.0% 11.3% Situation Found 2,929 121 413 303 76 84 0 74.5% 1.9% 2.1% 3.1% 10.5% 7.7% 0.1% Incident Sub-Categories Structure Cooking Vehicle Fires Vegetation Other Fires Critical MVC with MVC Fires Fires Patients\* Injury Unknown **Fires** Injury 15 25 21 745 159 68 8 Structure Fire Types \*Critical Patients: cardiac arrest, chest pain, stroke, seizure, breathing problem, drowning, respiratory Residential Commercial distress, respiratory arrest, or trauma system entry. "MVC"=motor vehicle crash.

**Total Incidents** 

Data Filters: no test, information, interfacility transports, or mobile health care incidents.

Incident data gathered geospatially based on city boundary.

lcons made by Freepik from www.flatiron.com