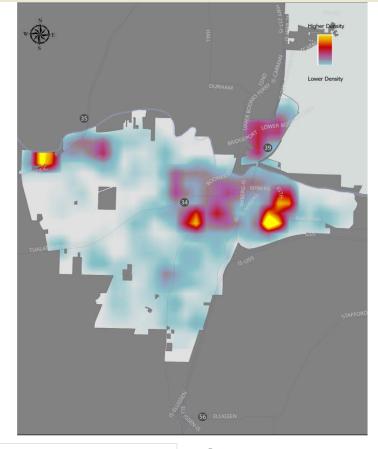

#### **Tualatin**

Tualatin Valley Fire & Rescue

Total Incidents: 3,930

GOOD FALSE NATURAL HAZARD SERVICE **EMS** FIRE **OTHER** CONDITION INTENT **ALARM** 000 Dispatched As 3,192 446 19 272 0 0 0 0.0% 81.2% 0.5% 6.9% 0.0% 11.3% Situation Found 2,929 121 413 303 76 84 0 74.5% 1.9% 2.1% 3.1% 10.5% 7.7% 0.1% Incident Sub-Categories Structure Cooking Vehicle Fires Vegetation Other Fires Critical MVC with MVC Fires Fires Patients\* Injury Unknown **Fires** Injury 15 25 21 745 159 68 8 Structure Fire Types \*Critical Patients: cardiac arrest, chest pain, stroke, seizure, breathing problem, drowning, respiratory Residential Commercial distress, respiratory arrest, or trauma system entry. "MVC"=motor vehicle crash.

**Total Incidents** 

Data Filters: no test, information, interfacility transports, or mobile health care incidents.

Incident data gathered geospatially based on city boundary.

lcons made by Freepik from www.flatiron.com