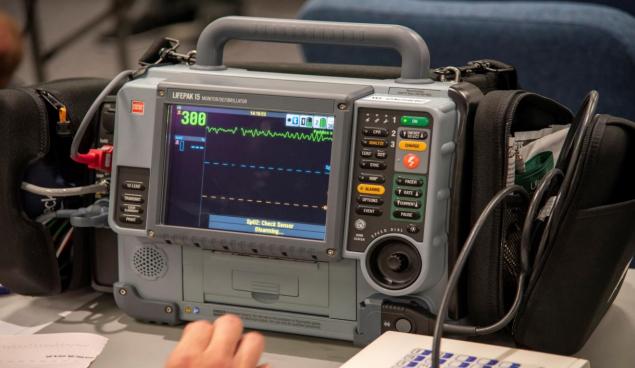

2022

Total Training Hours: 101,995

Non-EMS/Fire Training Hours: 80,135

EMS Training Hours: 21,860

2022