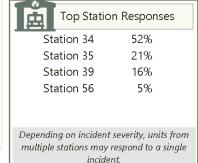

ocation
- Command, Logistics, Training



3,930

#### **Tualatin**

Tualatin Valley Fire & Rescue

Total Incidents: 3,930

GOOD FALSE NATURAL HAZARD SERVICE **EMS** FIRE **OTHER** CONDITION INTENT **ALARM** 000 Dispatched As 3,192 446 19 272 0 0 0 0.0% 81.2% 0.5% 6.9% 0.0% 11.3% Situation Found 2,929 121 413 303 76 84 0 74.5% 1.9% 2.1% 3.1% 10.5% 7.7% 0.1% Incident Sub-Categories Structure Cooking Vehicle Fires Vegetation Other Fires Critical MVC with MVC Fires Fires Patients\* Injury Unknown **Fires** Injury 15 25 21 745 159 68 8 Structure Fire Types \*Critical Patients: cardiac arrest, chest pain, stroke, seizure, breathing problem, drowning, respiratory Residential Commercial distress, respiratory arrest, or trauma system entry. "MVC"=motor vehicle crash.

**Total Incidents** 











Data Filters: no test, information, interfacility transports, or mobile health care incidents.

Incident data gathered geospatially based on city boundary.

lcons made by Freepik from www.flatiron.com

2022







Total Training Hours: 101,995

Non-EMS/Fire Training Hours: 80,135

EMS Training Hours: 21,860

2022











# Risk Reduction &

**Education** 

2022

588 events 28,343 contacts





## May 2024 Levy Replacement



TVF&R Levy Expires
June 2025



Research & Planning
In Progress