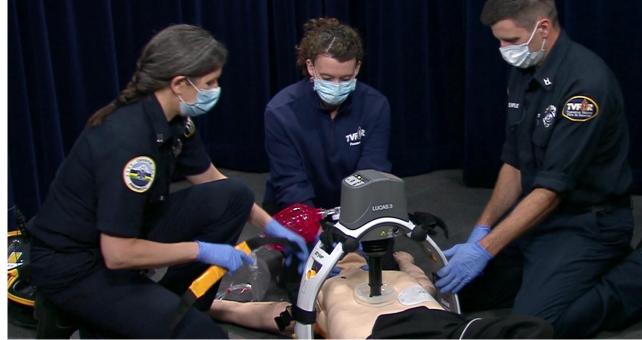

2022

Total Training Hours: 101,995

Non-EMS/Fire Training Hours: 80,135

EMS Training Hours: 21,860

2022