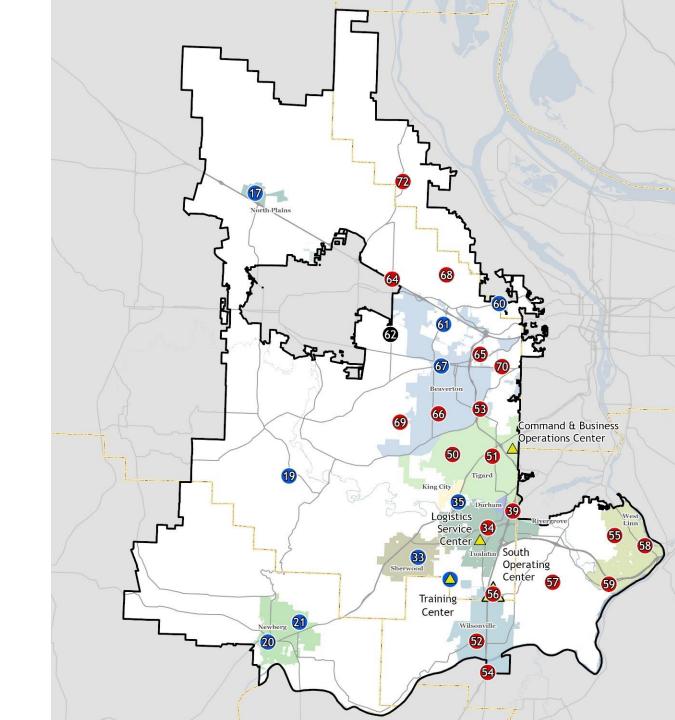

## **Bond Update**

- 1 Relocate an Existing Fire Station
- 2 Fund Fire Station Improvements
- **3** Upgrade Training Center
- 4 Replace Response Vehicles
- **5** Purchase Land for Future Stations
- TVF&R Fire Station
- TVF&R Bond Project Fire Station / Location
- TVF&R Fire Station Relocation
- Command, Logistics, Training