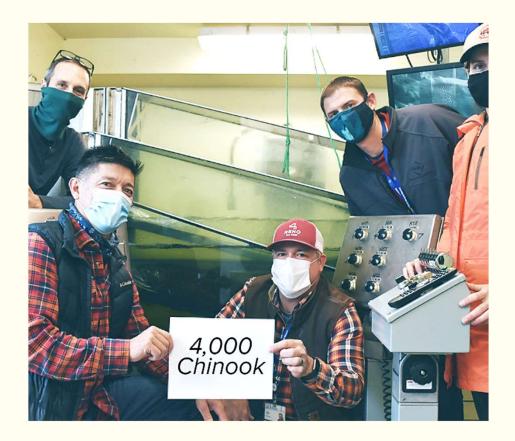

### Powering Oregon's river habitat

- Record numbers of juvenile and adult fish passing through Faraday
- Wild Chinook run total recently surpassed 4,000 — The first time these numbers have been achieved since 1958
- Coho returns are following the same trajectory