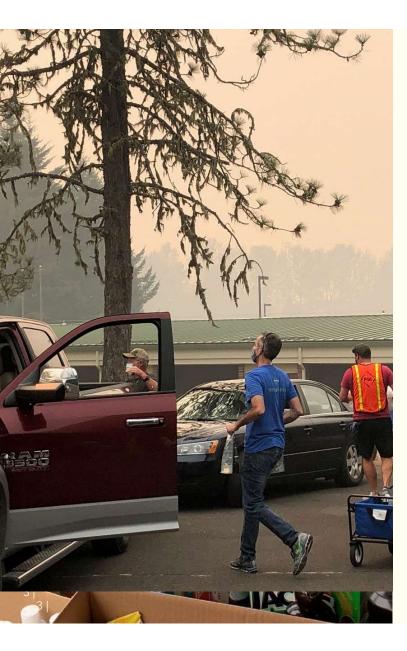

## Resiliency key to Oregon's clean energy future

Tualatin City Council March 22, 2021 Maria Pope President and CEO

#### **Bill Messner**

Director Wildfire Mitigation and Resiliency





# Increasing threats to resiliency

**40-YEAR ICE EVENT** 

**RIVERSIDE AND OTHER WILDFIRES** 

GLOBAL PANDEMIC



## Strong partnership are key

- Working together collaboratively, especially during major system events:
  - February wind, snow and ice storms
- Many PGE employees live and work in Tualatin
  - Call center, service center, line crews and new Integrated Operations Center
- We are your partner in meeting the energy needs of nearly 30,000 community members and businesses
- Annual Franchise fees contribution and a large taxpayer in Washington County

#### We share your commitment to safety, reliability, resiliency, security, affordability and clean energy



## 40-year ice event

#### Throughout the region

- Multiple storms coming in close together
- Massive damage to transmission system
- Ice as thick as 1½ inches on lines
- Clackamas, Marion and Yamhill counties hit hard

#### All-hands