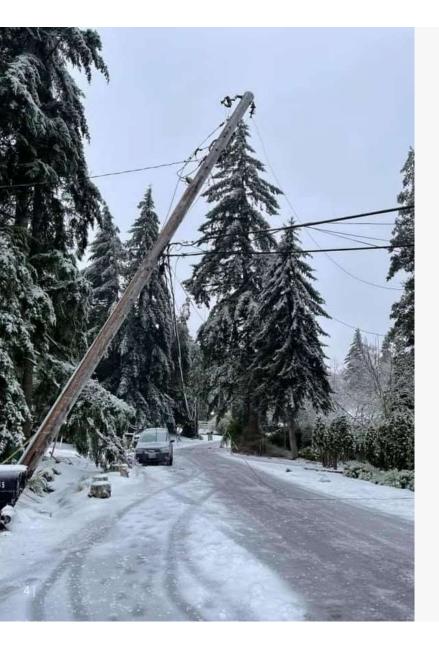

# Increasing threats to resiliency

**40-YEAR ICE EVENT** 

**RIVERSIDE AND OTHER WILDFIRES** 

GLOBAL PANDEMIC

#### Throughout the region

- Multiple storms coming in close together
- Massive damage to transmission system
- Ice as thick as 1½ inches on lines
- Clackamas, Marion and Yamhill counties hit hard