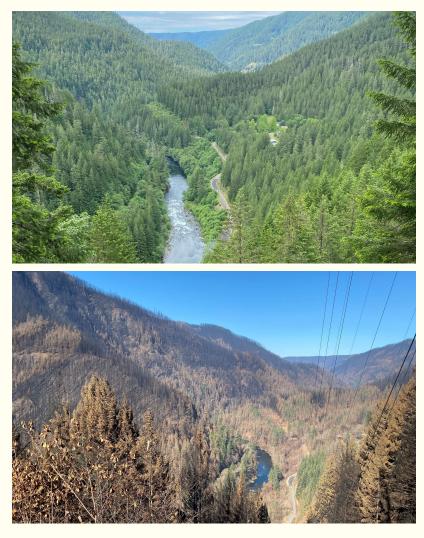

\*Source: Oregon Resilience Plan

**Riverside Fire before and after** 

## Wildfire prevention and response

- Fire risk modeling and assessment
- Design and construction modifications
- Inspection and maintenance enhancements in high-risk areas
- Vegetation Wildfire Risk Reduction Program
- Operational practices
- Situational and conditional awareness
- Preparedness, response and recovery
- Communication and outreach