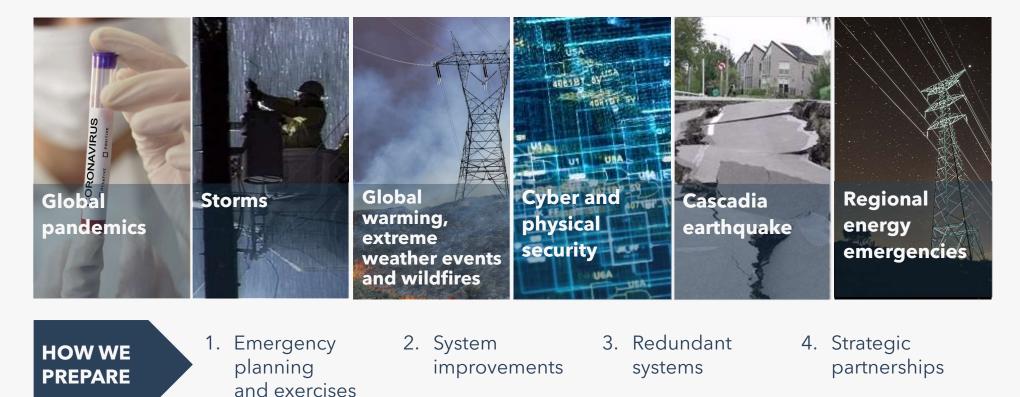

# Increasing threats to resiliency

**40-YEAR ICE EVENT** 

**RIVERSIDE AND OTHER WILDFIRES** 

GLOBAL PANDEMIC

#### Emerging threats add to complexity