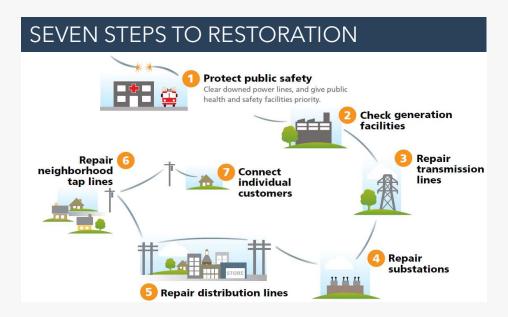

#### All-hands-on-deck restoration effort

- More crews than at any time in our 130-year history
- Mutual assistance from 17 regional utilities

## Strengthening resiliency

- Building a smarter, more integrated grid
  - Greater use of automation
  - Remote monitoring and early alert systems
- Continuing to expand our FITNES program
  - Tree trimming and vegetation management
  - Inspection program

#### PGE prepares for outages all year, not just before a storm

- Robust tree trimming program
- Year-round inspection schedule of poles and wires
- Ongoing focus on system hardening
- Preparedness and safety messaging to customers
- Crews ready to respond 24/7, 365 days a year
- Mutual aid agreements in place and available during major emergency or outage events