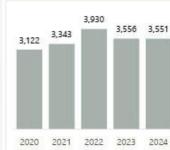

### **Tualatin**

3,551 **Incidents** 

City of Tualatin Incident counts within city boundary

Tualatin Valley Fire & Rescue

2,506

70.6%

60

1.7%