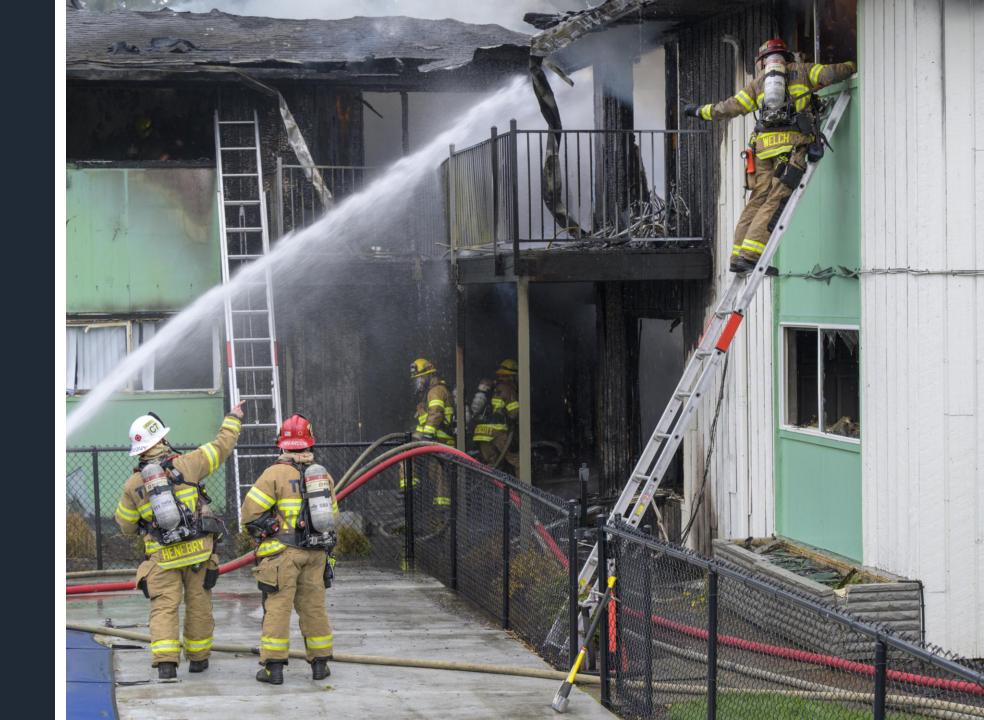

| 144                 | 99                       |
| Structure          | Fire Types       |                  |                     |             | *Critical Patients:   | cardiac arrest, che | est pain, stroke,        |

223 218 217 207

seizure, breathing problem, drowning, respiratory distress, respiratory arrest, or trauma system entry.

0.0%

0.1%

\*MVC\*=motor vehicle crash.





**Number of Incidents** 



multiple stations may respond to a single incident.

Data Filters: no test, information, interfacility transports, or mobile health care incidents.

Incident data gathered geospatially based on city boundary.

### **Emergency Medical Services**



Advanced Practice Community Paramedic



Advanced Resource Medic & Dispatch Health



Nurse Navigation

Local
Option
Levy
Update



### Recruitment





## **Bond & Capital Projects**



**STATION 35** 



**STATION 20 & 22** 



TRAINING CENTER







2024 YEAR IN REVIEW VIDEO