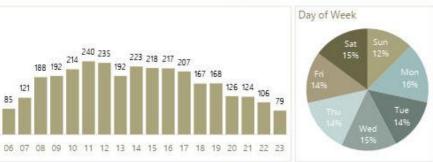

Residential Commercial

Hour of Day

82

2.3%

Year to Date Incident Snapshot through 4Q | 01/01/2024 - 12/31/2024

325

9.2%

Total Incidents 3,551 GOOD FALSE NATURAL **EMS** FIRE HAZARD SERVICE **OTHER** CONDITION INTENT ALARM 000 Dispatched As 2,762 509 261 0 18 0 77.8% 14.3% 0.5% 7.4% 0.0% 0.0% 0.0% 0.0%

223 218 217 207

seizure, breathing problem, drowning, respiratory distress, respiratory arrest, or trauma system entry.

0.0%

0.1%

\*MVC\*=motor vehicle crash.

**Number of Incidents** 

multiple stations may respond to a single incident.