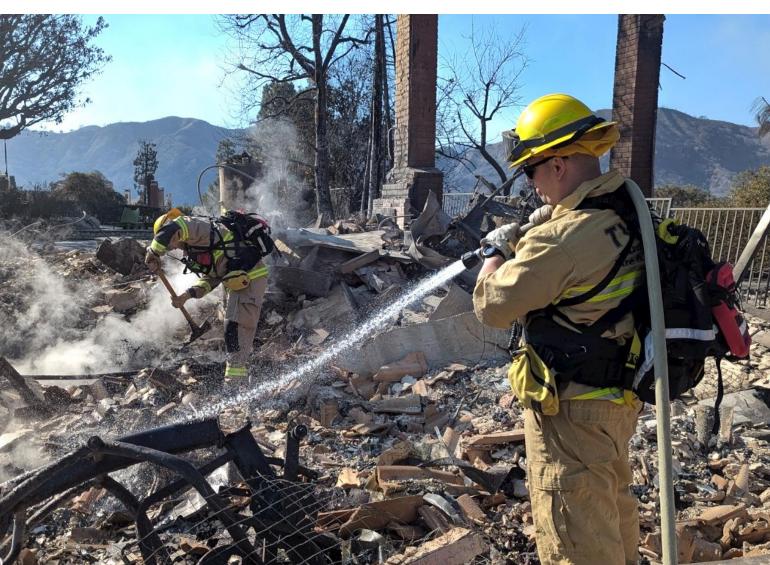

### **TOPICS**

**Wildfire Deployments** 

**2024 Response Snapshot** 

**Emergency Medical Services** 

**2024 Local Option Levy** 

Recruitment

**Bond & Capital Projects** 



# Wildfire Deployments





### **Tualatin**

3,551 **Incidents** 

City of Tualatin Incident counts within city boundary

Tualatin Valley Fire & Rescue

2,506

70.6%

60

1.7%

Residential Commercial

Hour of Day

82

2.3%

Year to Date Incident Snapshot through 4Q | 01/01/2024 - 12/31/2024

325

9.2%

Total Incidents 3,551 GOOD FALSE NATURAL **EMS** FIRE HAZARD SERVICE **OTHER** CONDITION INTENT ALARM 000 Dispatched As 2,762 509 261 0 18 0 77.8% 14.3% 0.5% 7.4% 0.0% 0.0% 0.0% 0.0%

### Incident Sub-Categories

Situation Found

445

12.5%

128

3.6%

| 企                  | 1                |                  |                     | <b>A</b>    | <b>*</b>              | <b>A*A</b>          |                          |
|--------------------|------------------|------------------|---------------------|-------------|--