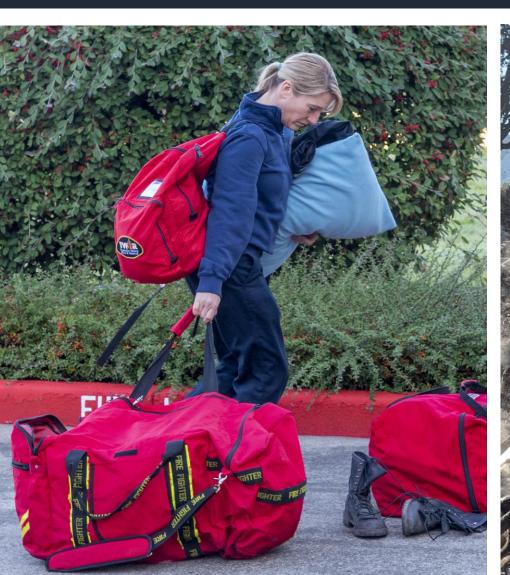

### **TOPICS**

**Wildfire Deployments** 

**2024 Response Snapshot** 

**Emergency Medical Services** 

**2024 Local Option Levy** 

Recruitment

**Bond & Capital Projects** 



# Wildfire Deployments





### **Tualatin**

3,551 **Incidents** 

City of Tualatin Incident counts within city boundary

Tualatin Valley Fire & Rescue

2,506

70.6%

60

1.7%

Residential Commercial

Hour of Day

82

2.3%

Year to Date Incident Snapshot through 4Q | 01/01/2024 - 12/31/2024

325

9.2%

Total Incidents 3,551 GOOD FALSE NATURAL **EMS** FIRE HAZARD SERVICE **OTHER** CONDITION INTENT ALARM 000 Dispatched As 2,762 509 261 0 18 0 77.8% 14.3% 0.5% 7.4% 0.0% 0.0% 0.0% 0.0%

### Incident Sub-Categories

Situation Found

445

12.5%

128

3.6%

| 企                  | 1                |                  |                     | <b>A</b>    | <b>*</b>              | <b>A*A</b>          |                          |
|--------------------|------------------|------------------|---------------------|-------------|