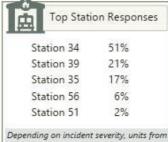

223 218 217 207

seizure, breathing problem, drowning, respiratory distress, respiratory arrest, or trauma system entry.

0.0%

0.1%

\*MVC\*=motor vehicle crash.

**Number of Incidents** 

multiple stations may respond to a single incident.