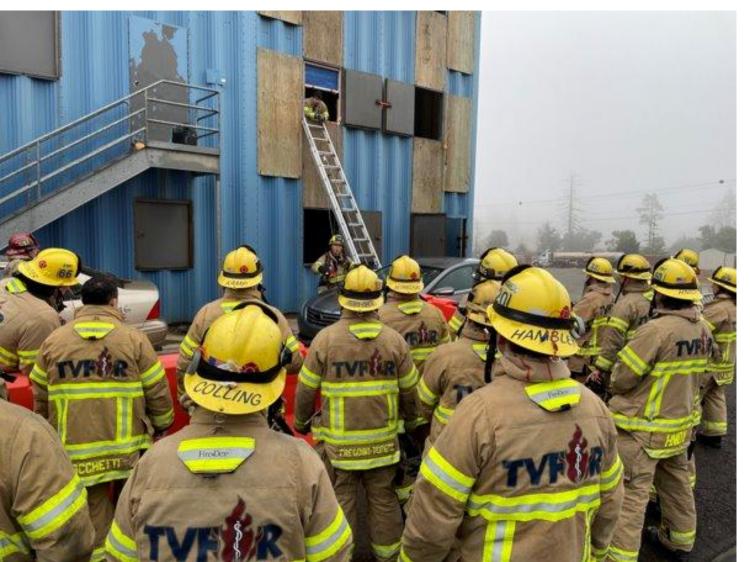

| 99                       |
| Structure          | Fire Types       |                  |                     |             | *Critical Patients:   | cardiac arrest, che | est pain, stroke,        |

223 218 217 207

seizure, breathing problem, drowning, respiratory distress, respiratory arrest, or trauma system entry.

0.0%

0.1%

\*MVC\*=motor vehicle crash.





**Number of Incidents** 



multiple stations may respond to a single incident.

Data Filters: no test, information, interfacility transports, or mobile health care incidents.

Incident data gathered geospatially based on city boundary.

### **Emergency Medical Services**



Advanced Practice Community Paramedic



Advanced Resource Medic & Dispatch Health



Nurse Navigation

Local
Option
Levy
Update



### Recruitment





## **Bond & Capital Projects**



**STATION 35** 



**STATION 20 & 22** 



TRAINING CENTER







2024 YEAR IN REVIEW VIDEO