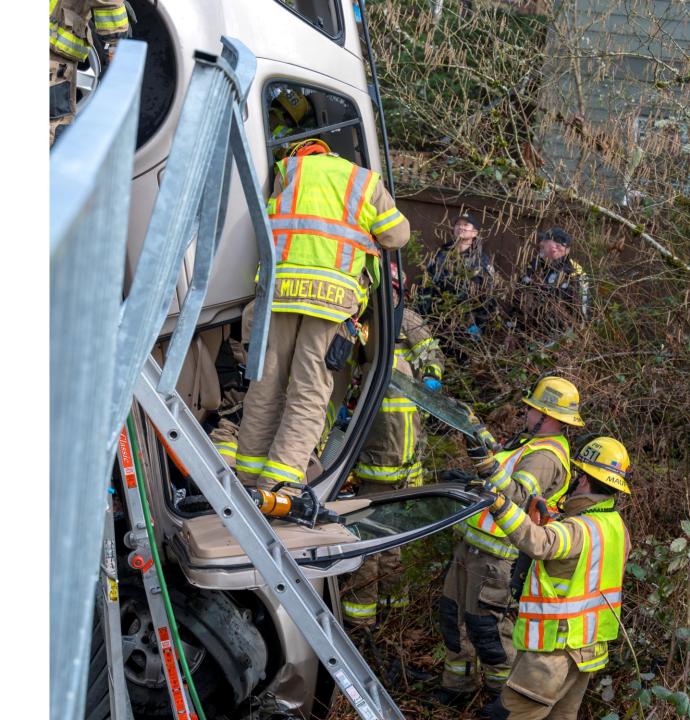

### **TOPICS**

**Wildfire Deployments** 

**2024 Response Snapshot** 

**Emergency Medical Services** 

**2024 Local Option Levy** 

Recruitment

**Bond & Capital Projects** 



# Wildfire Deployments





### **Tualatin**

3,551 **Incidents** 

City of Tualatin Incident counts within city boundary

Tualatin Valley Fire & Rescue

2,506

70.6%

60

1.7%

Residential Commercial

Hour of Day

82

2.3%

Year to Date Incident Snapshot through 4Q | 01/01/2024 - 12/31/2024

325

9.2%

Total Incidents 3,551 GOOD FALSE NATURAL **EMS** FIRE HAZARD SERVICE **OTHER** CONDITION INTENT ALARM 000 Dispatched As 2,762 509 261 0 18 0 77.8% 14.3% 0.5% 7.4% 0.0% 0.0% 0.0% 0.0%

### Incident Sub-Categories

Situation Found

445

12.5%

128

3.6%

| 企                  | 1                |                  |                     | <b>A</b>    | <b>*</b>              | <b>A*A</b>          |                          |
|--------------------|------------------|------------------|----------