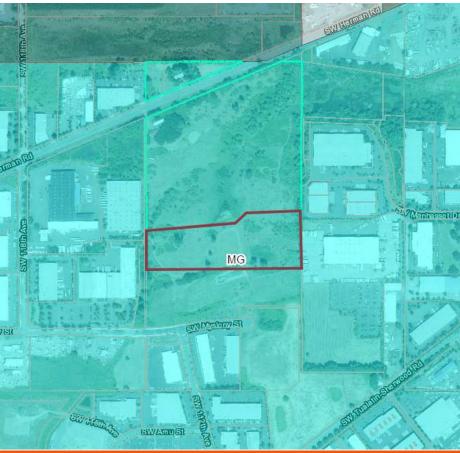

#### **OVERVIEW**

- Consideration of a request to approve an Annexation to the City of Tualatin for a 10.6 acre vacant property located at 11345 SW Herman Road.
- The property is designated as General Manufacturing (MG).
- Future development of the property will require a separate Architectural Review and approval.
  Applicable Development Code criteria would be reviewed at that time.

#### ZONING