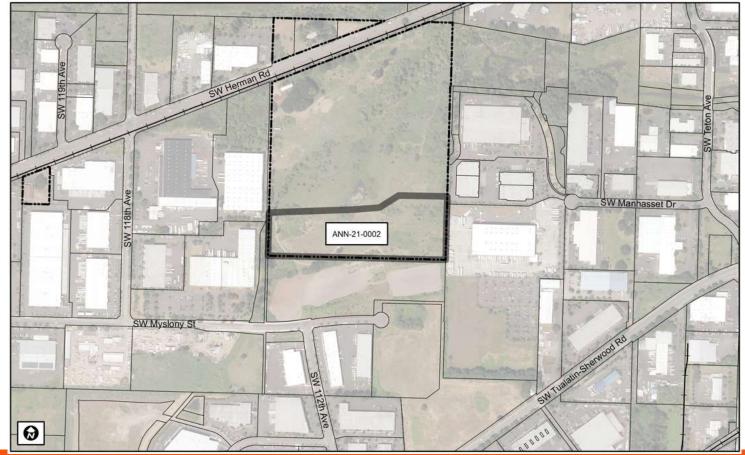

#### **OVERVIEW**

- Consideration of a request to approve an Annexation to the City of Tualatin for a 10.6 acre vacant property located at 11345 SW Herman Road.
- The property is designated as General Manufacturing (MG).
- Future development of the property will require a separate Architectural Review and approval.
  Applicable Development Code criteria would be reviewed at that time.

#### LOCATION