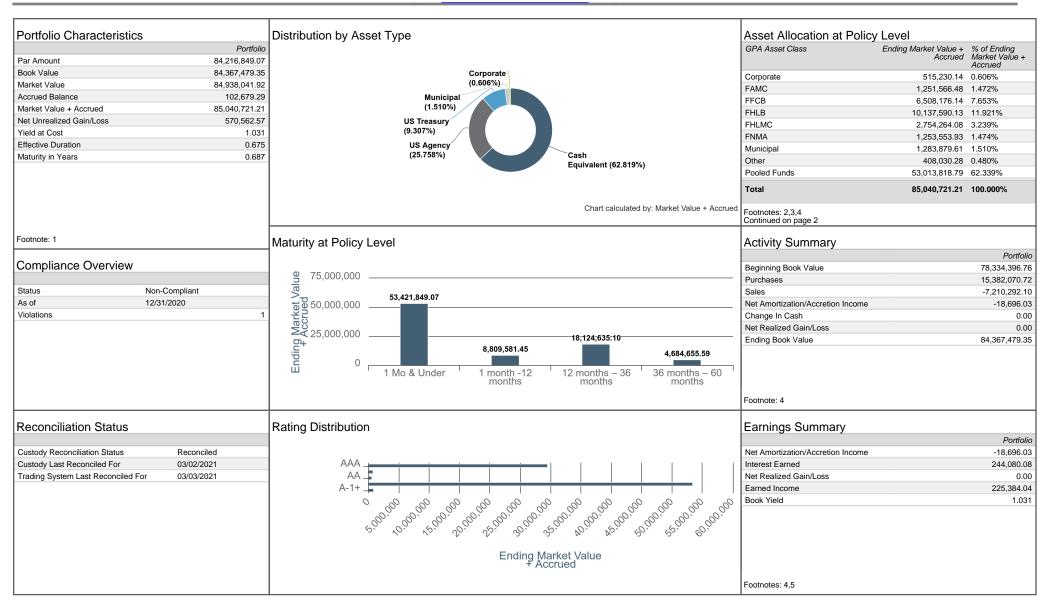

## TUAL\_Total Portfolio (176858)

Dated: 03/03/2021

|  | Asset Allocation at Policy Level continued |                                  |                                          |
|--|--------------------------------------------|----------------------------------|------------------------------------------|
|  | GPA Asset Class                            | Ending Market Value +<br>Accrued | % of Ending<br>Market Value +<br>Accrued |
|  | US Treasury                                | 7,114,768.43                     | 8.366%                                   |
|  | US Treasury Bill                           | 799,843.20                       | 0.941%                                   |
|  |                                            |                                  |                                          |

Footnotes: 2,3,4