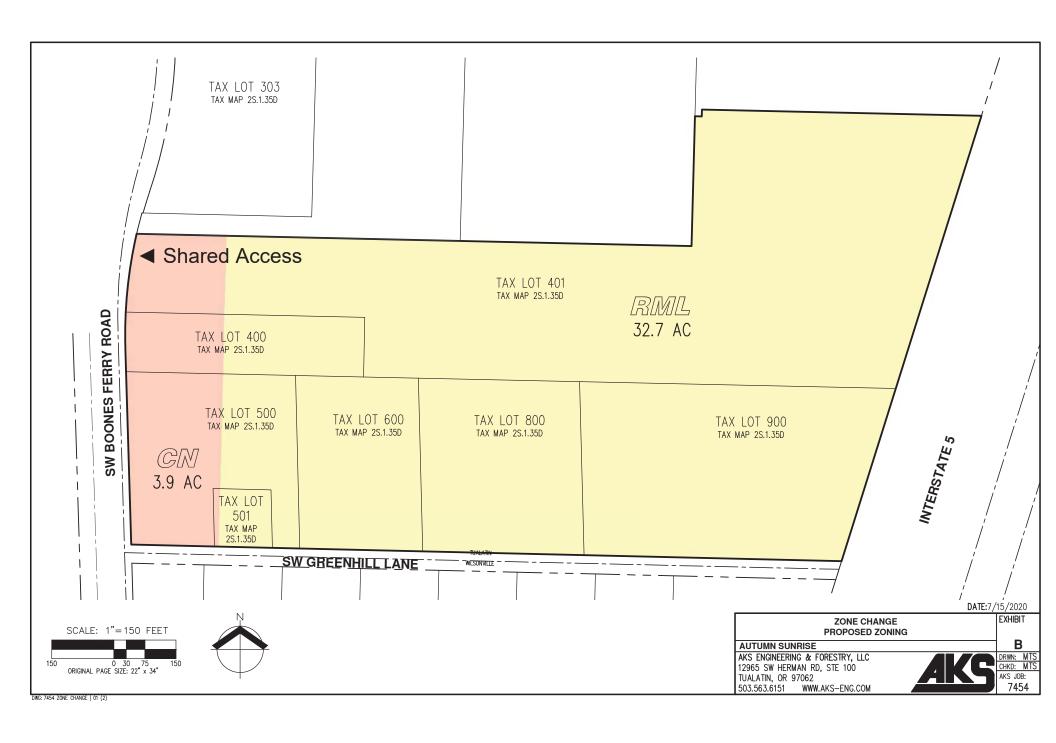

ong said easterly right-of-way line (variable width right-of-way) along a curve to the right with a Radius of 1084.50 feet, Delta of 14°43′05″, Length of 278.58, and a Chord of North 05°37′58″ East 277.82 feet to the north line of Parcel I of Document Number 2007-105096; thence along said north line, South 88°44′18″ East 215.69 feet; thence leaving said north line, South 01°19′59″ West 750.79 feet to the northerly right-of-way line of SW Greenhill Lane (20.00 feet from centerline); thence along said northerly right-of-way line, North 88°40′01″ West 180.23 feet to the True Point of Beginning.

The above described tract of land contains 3.91 acres, more or less.

01/13/2021

REGISTERED PROFESSIONAL LAND SURVEYOR

UKKa

OREGON JANUARY 12, 2016 MICHAEL S. KALINA 89558PLS

RENEWS: 6/30/21