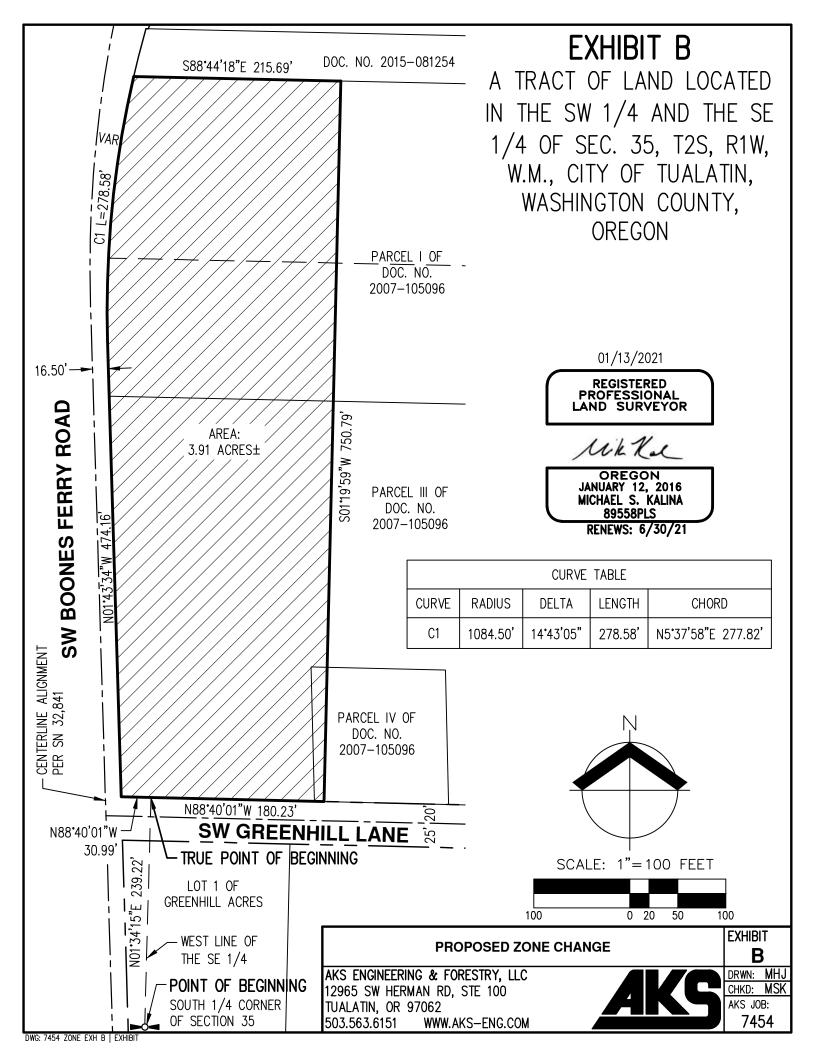

## **EXHIBIT A**

A tract of land located in the Southwest One-Quarter and the Southeast One-Quarter of Section 35, Township 2 South, Range 1 West, Willamette Meridian, City of Tualatin, Washington County, Oregon, and being more particularly described as follows:

Beginning at the South One-Quarter corner of said Section 35; thence along the west line of the Southeast One-Quarter of said Section 35, North 01°34′15″ East 239.22 feet to the northerly right-of-way line of SW Greenhill Lane (20.00 feet from centerline) and the True Point of Beginning; thence along said northerly right-of-way line, North 88°40′01″ West 30.99 feet to the easterly right-of-way line of SW Boones Ferry Road (16.50 feet from centerline); thence along said easterly right-of-way line, North 01°43′34″ West 474.16 feet; thence continuing along said easterly right-of-way line (variable width right-of-way) along a curve to the right with a Radius of 1084.50 feet, Delta of 14°43′05″, Length of 278.58, and a Chord of North 05°37′58″ East 277.82 feet to the north line of Parcel I of Document Number 2007-105096; thence along said north line, South 88°44′18″ East 215.69 feet; thence leaving said north line, South 01°19′59″ West 750.79 feet to the northerly right-of-way line of SW Greenhill Lane (20.00 feet from centerline); thence along said northerly right-of-way line, North 88°40′01″ West 180.23 feet to the True Point of Beginning.

The above described tract of land contains 3.91 acres, more or less.

01/13/2021

REGISTERED PROFESSIONAL LAND SURVEYOR

UKKa

OREGON JANUARY 12, 2016 MICHAEL S. KALINA 89558PLS

RENEWS: 6/30/21