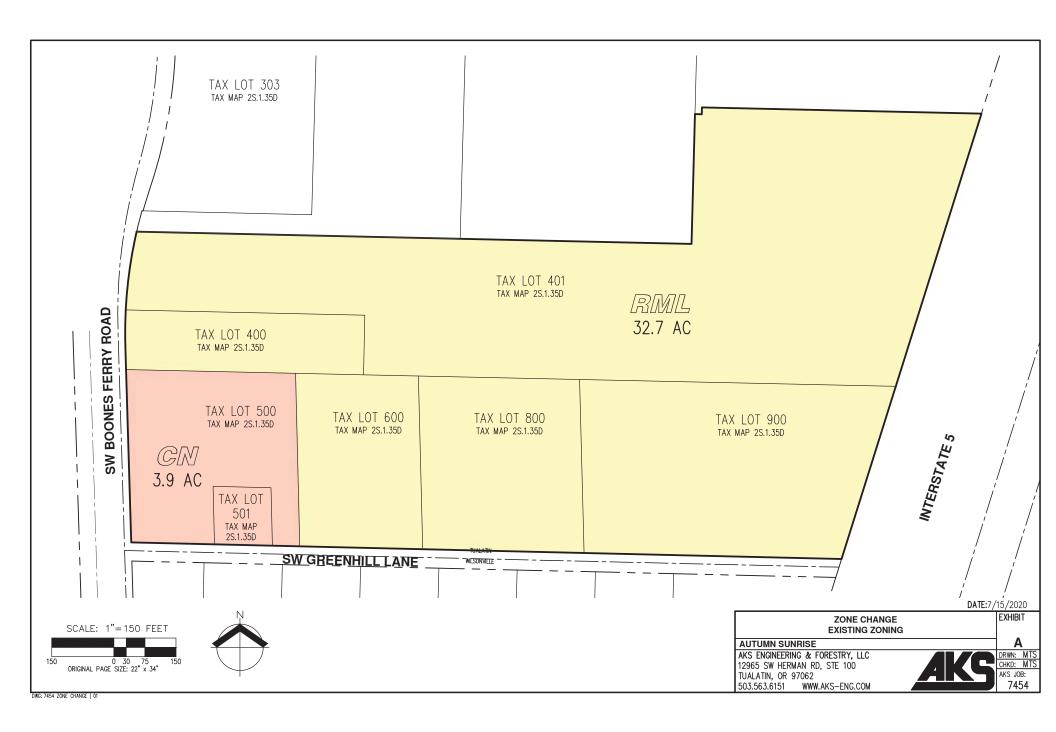

along said easterly right-of-way line (variable width right-of-way) along a curve to the right with a Radius of 1084.50 feet, Delta of 14°43′05″, Length of 278.58, and a Chord of North 05°37′58″ East 277.82 feet to the north line of Parcel I of Document Number 2007-105096; thence along said north line, South 88°44′18″ East 215.69 feet; thence leaving said north line, South 01°19′59″ West 750.79 feet to the northerly right-of-way line of SW Greenhill Lane (20.00 feet from centerline); thence along said northerly right-of-way line, North 88°40′01″ West 180.23 feet to the True Point of Beginning.

The above described tract of land contains 3.91 acres, more or less.

01/13/2021

REGISTERED PROFESSIONAL LAND SURVEYOR

UKKa

OREGON JANUARY 12, 2016 MICHAEL S. KALINA 89558PLS

RENEWS: 6/30/21