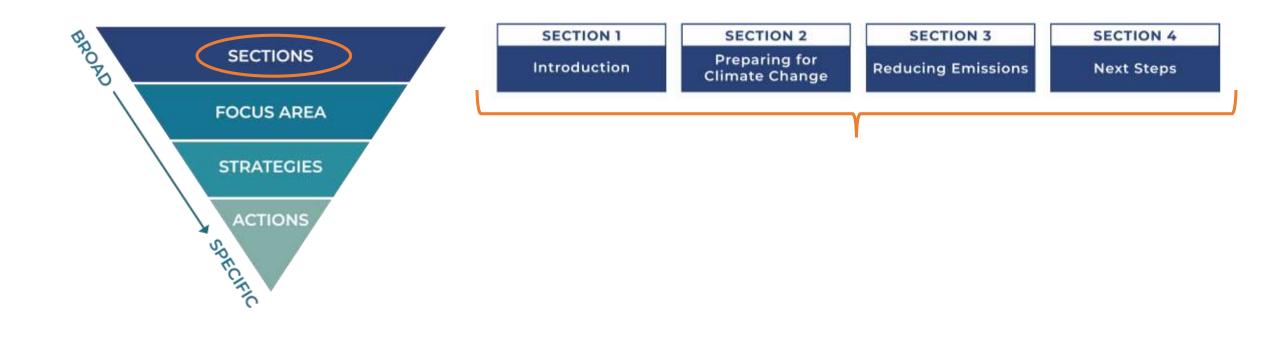

## Tualatin Climate Action Plan: Review Primer

October 9, 2023



### Overview

- What shaped the draft CAP?
- How is the CAP structured?
- What kinds of actions will I find in the CAP?
- What happens next?
- Q&A

Tualatin's climate goal.



Four guiding principles.





Tualatin's future climate predictions.





### Local emissions + imported emissions = total emissions Total emissions = 676,000 MT CO2e

# What shaped the draft CAP?

Tualatin's emissions inventory.



Community feedback.



























































JOBS



IMPLEMENT

ECOSYSTEM

& WILDLIFE HEALTH

OPPORTUNITY FOR EQUITY

CONVENE

SUPPORT/ADVOCATE

COMMUNITY

ALIGNMENT WITH

10+ YRS

## City roles

City of Tualatin Roles



#### Implement

An action where the City takes the lead and has direct control, possessing or acquiring the resources to make progress.



#### Convene

An action where the City needs external partners to complete the action and can help by convening partnerships.



#### Support/Advocate

An action where the City primarily supports and advocates for it, but lacks direct control over the activities needed for completion.





This action needs further discussion and a decision by the City Council in order to move forward.

### Next steps

- Community and stakeholder engagement
  - Online open house
  - Meeti