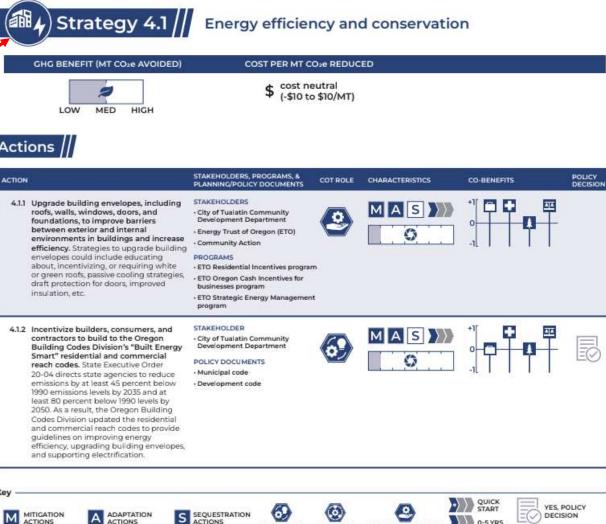

## City roles

City of Tualatin Roles

#### Implement

An action where the City takes the lead and has direct control, possessing or acquiring the resources to make progress.

#### Convene

An action where the City needs external partners to complete the action and can help by convening partnerships.

#### Support/Advocate

An action where the City primarily supports and advocates for it, but lacks direct control over the activities needed for completion.

This action needs further discussion and a decision by the City Council in order to move forward.