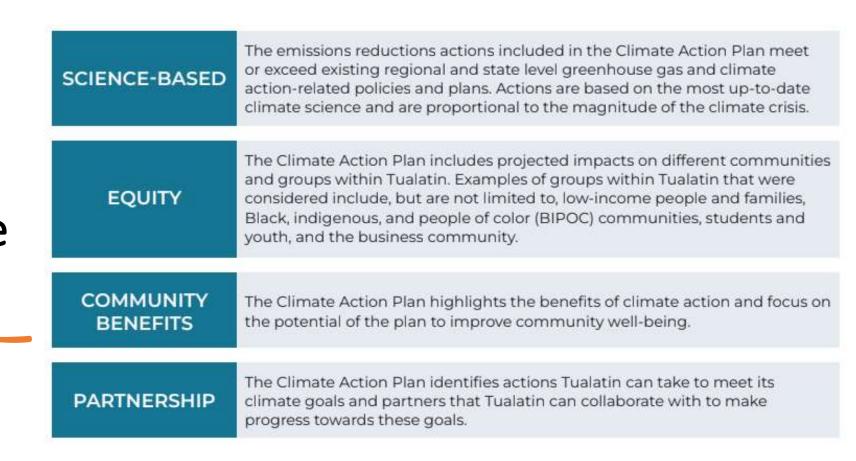

### Overview

- What shaped the draft CAP?
- How is the CAP structured?
- What kinds of actions will I find in the CAP?
- What happens next?
- Q&A

Tualatin's climate goal.

Four guiding principles.

Tualatin's future climate predictions.