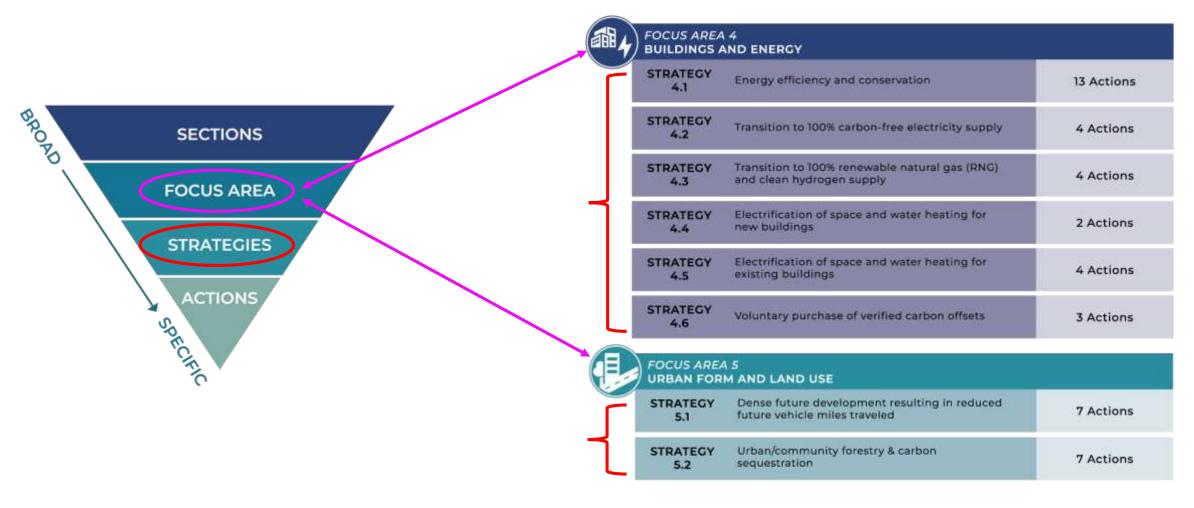

## Tualatin Climate Action Plan: Review Primer

October 9, 2023



### Overview

- What shaped the draft CAP?
- How is the CAP structured?
- What kinds of actions will I find in the CAP?
- What happens next?
- Q&A

Tualatin's climate goal.



Four guiding principles.





Tualatin's future climate predictions.





### Local emissions + imported emissions = total emissions Total emissions = 676,000 MT CO2e

# What shaped the draft CAP?

Tualatin's emissions inventory.



Community feedback.



























































JOBS



IMPLEMENT

ECOSYSTEM

& WILDLIFE HEALTH

OPPORTUNITY FOR EQUITY

CONVENE

SUPPORT/ADVOCATE

COMMUNITY

ALIGNMENT WITH

10+ YRS

## City roles

City of Tualatin Roles



#### Implement

An action where the City takes the lead and has direct control, possessing or acquiring the resources to make progress.



#### Convene

An action where the City needs external partners to complete the action and can help by convening partnerships.



#### Support/Advocate

An action where the City primarily supports and advocates for it, but lacks direct control over the activities needed for completion.





This action needs further discussion and a decision by the City Council in order to move forward.

### Next steps

- Community and stakeholder engagement
  - Online open house
  - Meetings