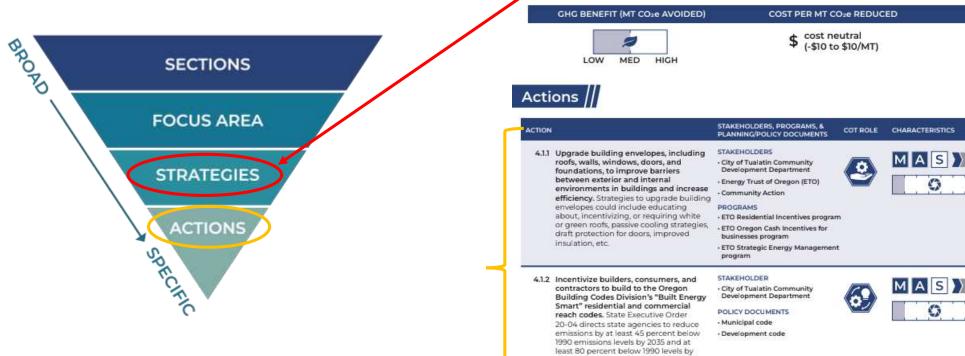

## City roles

City of Tualatin Roles

#### Implement

An action where the City takes the lead and has direct control, possessing or acquiring the resources to make progress.

#### Convene

An action where the City needs external partners to complete the action and can help by convening partnerships.

#### Support/Advocate

An action where the City primarily supports and advocates for it, but lacks direct control over the activities needed for completion.

This action needs further discussion and a decision by the City Council in order to move forward.