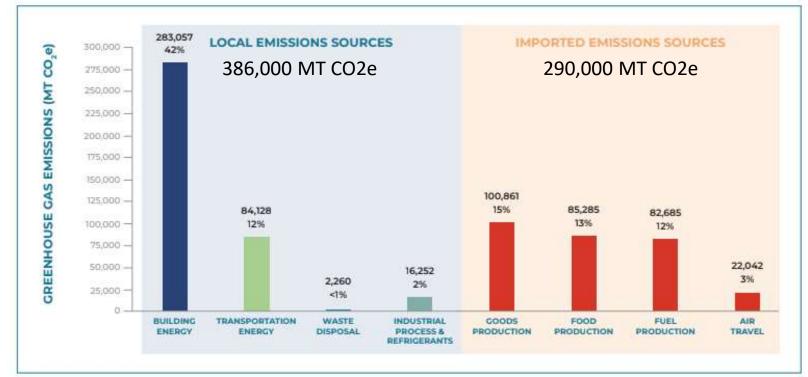

### Local emissions + imported emissions = total emissions Total emissions = 676,000 MT CO2e