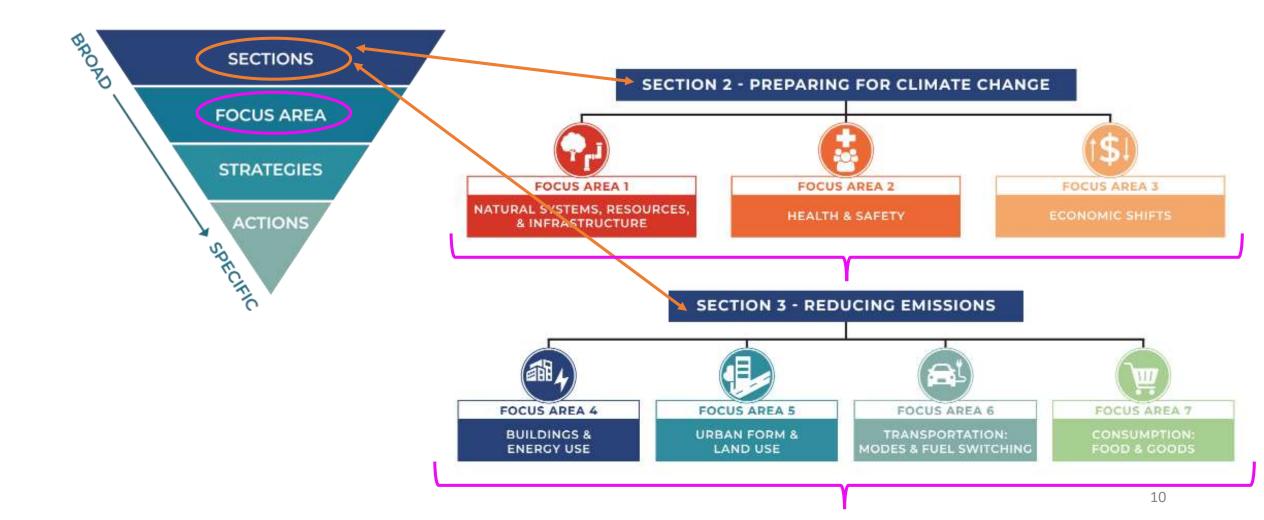

## Tualatin Climate Action Plan: Review Primer

October 9, 2023



### Overview

- What shaped the draft CAP?
- How is the CAP structured?
- What kinds of actions will I find in the CAP?
- What happens next?
- Q&A

Tualatin's climate goal.



Four guiding principles.





Tualatin's future climate predictions.





### Local emissions + imported emissions = total emissions Total emissions = 676,000 MT CO2e

# What shaped the draft CAP?

Tualatin's emissions inventory.



Community feedback.



























































JOBS



IMPLEMENT

ECOSYSTEM

& WILDLIFE HEALTH

OPPORTUNITY FOR EQUITY

CONVENE

SUPPORT/ADVOCATE

COMMUNITY

ALIGNMENT WITH

10+ YRS

## City roles

City of Tualatin Roles



#### Implement

An action where the City takes the lead and has direct control, possessing or acquiring the resources to make progress.



#### Convene

An action where the City needs external partners to complete the action and can help by convening partnerships.



#### Support/Advocate

An action where the City primarily supports and advocates for it, but lacks direct control over the activities needed for completion.





This action needs further discussion and a decision by the City Council in order to move forward.

### Next steps

- Community and stakeholder engagement
  - Online open house
  - Meeting