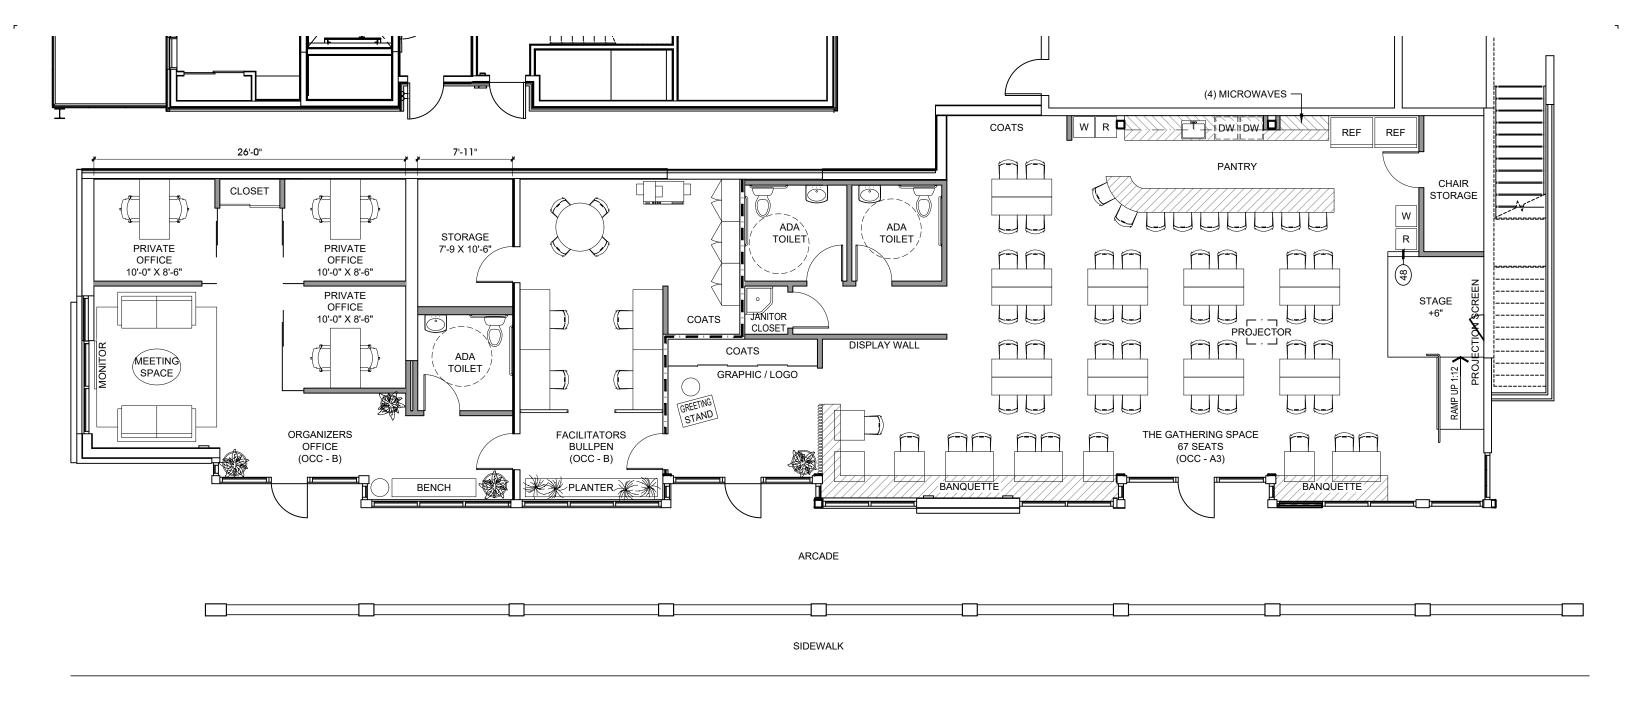

SPACE PLAN - DRAFT

TRUCKEE TAHOE COMMUNITY FOUNDATION TTCF 24 9848 Donner Pass Road Suits 1, 2 & 3 Truckee, CA 96161

Dwg No: SP1.2

Scale: 1/8" = 1'-0"

Date:

09/04/24

Project No: 24022.01

₩ 510.836.5400 www.lowneyarch.com