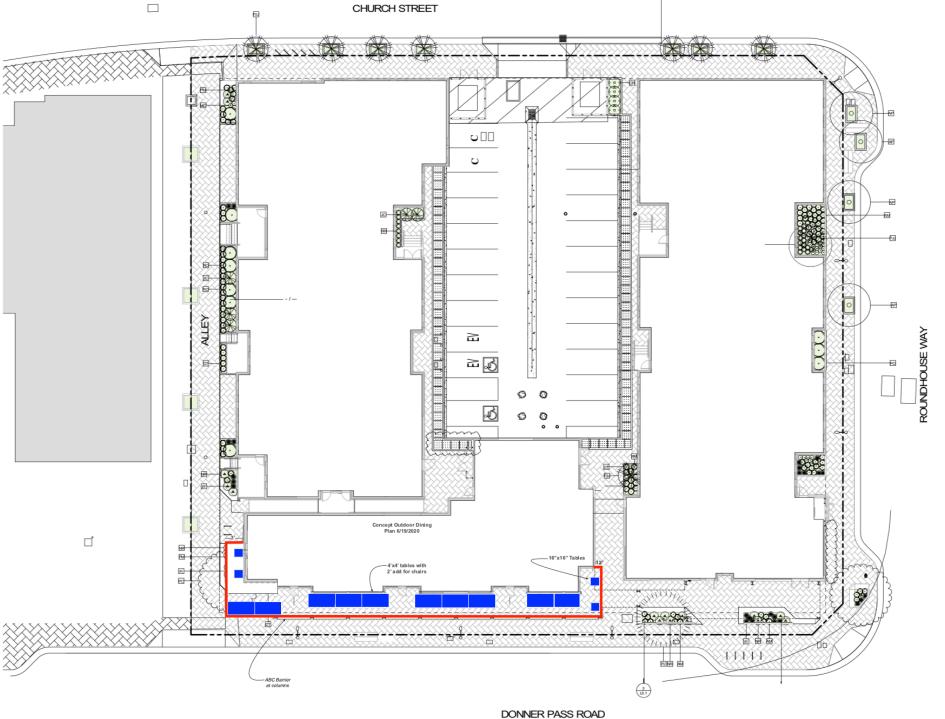

**EXHIBIT "D"** 

TAHOE TRUCKEE COMMUNITY FOUNDATION PLANS

1/18/2019 2:07:11 PM

DONNER PASS ROAD

8530 VENICE BOULEVARD LOS ANGELES, CA 90034 TEL 310 | 287 | 2180 ENV-team.com

ARCHITECTURE | INTERIOR DESIGN | ENGINEERING SL ENVIRONETICS GROUP INCORPORATED COPYRIGHT © BY ENVIRONETICS. ALL RIGHTS RESERVED