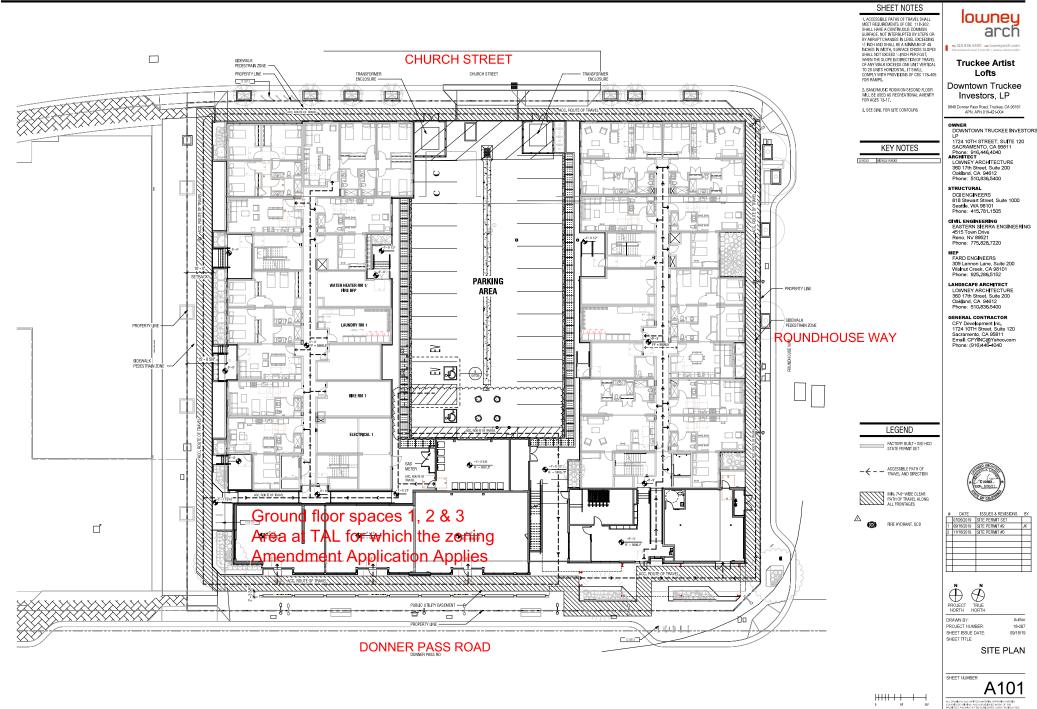

# PLANNING COMMISSION RESOLUTION 2025-02

A RESOLUTION OF THE PLANNING COMMISSION OF THE TOWN OF TRUCKEE RECOMMENDING APPROVAL OF AMENDMENTS TO THE TRUCKEE RAILYARD MIXED-USE DEVELOPMENT MASTER PLAN AND THE TAHOE TRUCKEE COMMUNITY FOUNDATION ZONING CLEARANCE

**EXHIBIT "D"** 

TAHOE TRUCKEE COMMUNITY FOUNDATION PLANS

1/18/2019 2:07:11 PM

DONNER PASS ROAD

8530 VENICE BOULEVARD LOS ANGELES, CA 90034 TEL 310 | 287 | 2180 ENV-team.com

ARCHITECTURE | INTERIOR DESIGN | ENGINEERING SL ENVIRONETICS GROUP INCORPORATED COPYRIGHT © BY ENVIRONETICS. ALL RIGHTS RESERVED

SPACE PLAN - DRAFT

TRUCKEE TAHOE COMMUNITY FOUNDATION TTCF 24 9848 Donner Pass Road Suits 1, 2 & 3 Truckee, CA 96161

Dwg No: SP1.2

Scale: 1/8" = 1'-0"

Date:

09/04/24

Project No: 24022.01

₩ 510.836.5400 www.lowneyarch.com

# Truckee Artist Lofts

# Downtown Truckee Investors, LP

9848 Donner Pass Road, Truckee, CA 96161 APN: APN 019-421-004

OWNER
DOWNTOWN TRUCKEE INVESTORS, LP
1724 10TH STREET, SUITE 120
SACRAMENTO, CA 9581 1
Phone: 916.446.4040

ARCHITECT LOWNEY ARCHITECTURE 360 17th Street, Suite 200 Oakland, CA 94612 Phone: 510.836.5400

## MODULAR FACTORY

FACTORY\_OS Building 680, 1245 Nimitz Avenue Vallejo, CA 94592 Phone: 510.588.5138

| # | DATE       | ISSUES & REVISIONS | BY |
|---|------------|--------------------|----|
|   | 07/26/2019 | SITE PERMIT SET    |    |
| 1 | 09/18/2019 | SITE PERMIT #2     | JK |
| 2 | 11/18/2019 | SITE PERMIT #3     |    |
|   |            |                    |    |
|   |            |                    |    |
|   |            |                    |    |
|   |            |                    |    |
|   |            |                    |    |
|   |            |                    |    |
|   |            |                    |    |