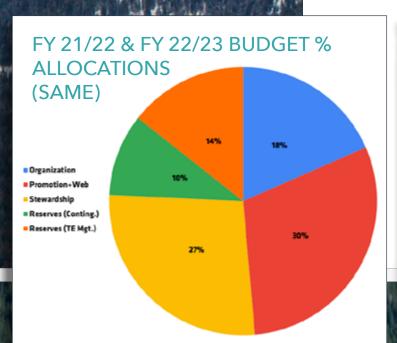

# FY 23/24 BUDGET YEAR OVER YEAR COMPARISON

|                     |      | FY 21/22    |      | FY 22/23    |      | FY 23/24    | YOY DIFF  |
|---------------------|------|-------------|------|-------------|------|-------------|-----------|
| BUDGET              |      | \$1,398,512 |      | \$1,566,061 |      | \$1,708,105 | \$142,044 |
| Organization        | 18%  | \$260,750   | 18%  | \$288,686   | 23%  | \$387,569   | \$98,883  |
| Promotion+Web       | 30%  | \$420,550   | 30%  | \$472,250   | 27%  | \$461,188   | -\$11,062 |
| Stewardship         | 27%  | \$374,000   | 27%  | \$425,141   | 21%  | \$355,286   | -\$69,856 |
| Reserves (Conting.) | 10%  | \$130,375   | 10%  | \$155,230   | 5%   | \$87,284    | -\$67,946 |
| Reserves (TE Mgt.)  | 14%  | \$212,837   | 14%  | \$224,753   | 24%  | \$416,778   | \$192,024 |
|                     | 100% | \$1,398,512 | 100% | \$1,566,061 | 100% | \$1,708,105 |           |