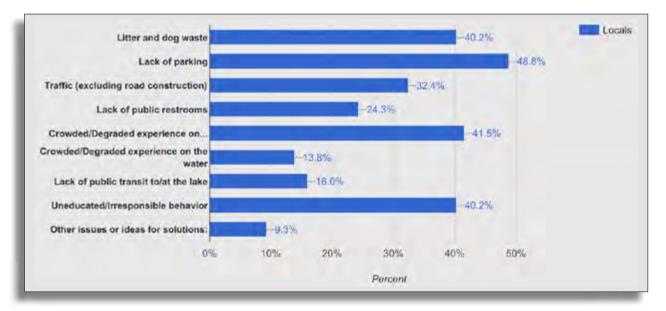

Between June and August, the Council issued two Flashvote Surveys for statistically relevant feedback (+/- 3% margin of error with an average of 930 respondents per survey) which revealed the top four areas and issues of concern, by location.

# TOP THEMES IMPACTING QUALITY OF LIFE - TRAFFIC, CROWDED EXPERIENCES, PARKING, TRASH, BEHAVIOR

Donner Lake proved to be the highest area of concern at 2X greater than the runner up, the Truckee River.

| Impact Area           | Top Concerns                                                    |
|-----------------------|-----------------------------------------------------------------|
| 1. Donner Lake        | lack of parking, crowded/degraded, litter/waste, behavior       |
| 2. Truckee River      | overuse/degraded, lack of access, parking, restrooms            |
| 3. Scenic Paved Paths | lack of etiquette/education, speed of cyclists, trash/waste     |
| 4. Historic Downtown  | traffic, lack of parking, restrooms, no special "Locals" offers |

# DONNER LAKE GREATEST AREA OF CONCERN

This citizen driven, place-based approach helps multiple entities, from federal to local government, non profits, districts, agencies and associations prioritize stewardship work given their oversight. In all impact areas, multiple entities are needed to work together. Far more than one have the jurisdiction, authority, and funding for long-term, high-use solutions to specific areas of concern. Thus, the need for intensive collaboration and long-term planning. Reporting back to the Truckee Stewardship Council with progress updates, by area, is planned on a bi-annual basis to then be followed with an update to the community.