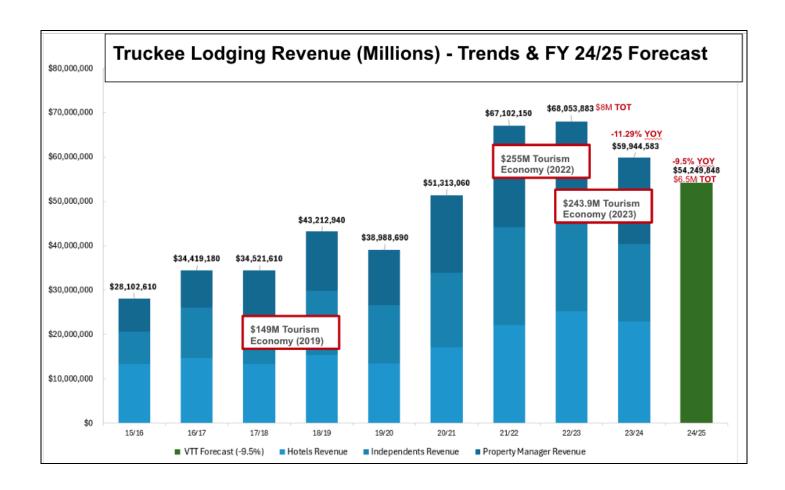

Truckee lodging revenue is declining from a record \$68M year in FY 22/23 yielding \$8M in TOT revenue for the Town of Truckee to \$59.9M in 23/24 (11.29% decrease). After ramping up operations, staff, vendors and guest services to handle the significant increase in demand between 2021 and 2023, this downward trend along with rising costs to operate overall is significantly impacting Truckee's lodging business owners (Hotels, Property Managers and Independents). This in turn, highly impacts tourism dependent local businesses (retail, restaurants, groceries) and the overall Truckee Tourism Economy.

Total Visitor Spending - Truckee's' Tourism Economy: Calendar year 2023 reflected a 4.35% decrease in travel spending (lodging, groceries, gas, dining, retail), from \$255.5M in 2022 to \$243.9M. This downward trend in all spending categories directly ties to a decline in lodging. View <a href="Economic Impact of Truckee Travel Report 2023"><u>Economic Impact of Truckee Travel Report 2023</u></a>.

With overnight guests driving 70% of total visitor spending in Truckee's tourism dependent businesses, (retail, dining, etc.), the impact of lodging revenue on our economy and to the Town of Truckee general fund as the 3rd highest tax income source can not be understated. Per the Economic impact report, overnight guests spend five times more than day visitors.

• Truckee Lodging Drives Tourism Economy - Fiscal Year Trends: During COVID-19, Truckee saw unprecedented visitation, with lodging revenue peaking at \$68M in FY 22/23, yielding \$8M in TOT. FY 23/24 resulted in a lodging revenue decline to \$59.9M, an 11.29% drop. FY 24/25 is forecasted by Visit Truckee-Tahoe to decline further by 9.5% to \$54.2M for potentially \$6.5M in TOT. While we are still higher than \$43M in pre-Covid FY 18/19, this market leveling or "normalization" underscores the importance of a strong strategic plan that can also flex and respond to macro and micro conditions.