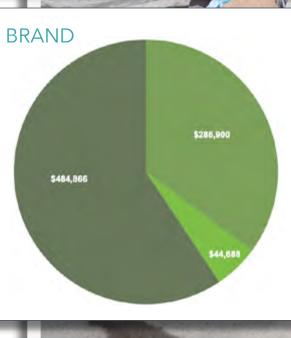

In FY 24/25, Brand **Promise** (visitor attraction via marketing and messaging) was increased from **35.14%** to **76.3%**. Brand **Experience** (stewardship and experience management) included **\$130K** for TART Connect and three **events** in the shoulder season of June. Brand **Support** (listening, informing the tourism ecosystem) includes costs for economic research, messaging the community and engaging VIP Partners. See Pg. 6 for more details.

FY 23/24 BRAND Budget: \$816,454 FY 24/25 BRAND Budget: \$716,477

As a matter of MDP requirements, the % of TTBID funds allocated per category must be +/- 15% within the required range. Below provides allocations for each FY within this 2020-2025 MDP time period.