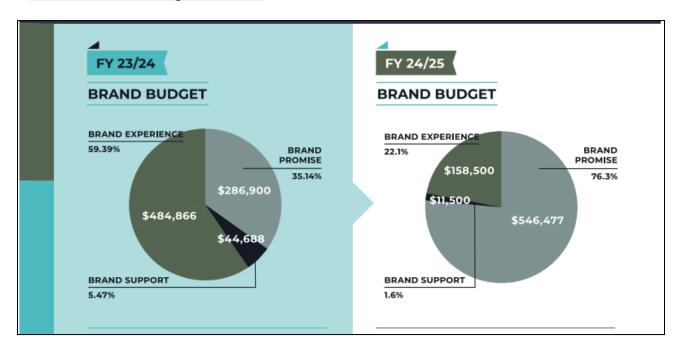

In FY 24/25, Brand **Promise** (visitor attraction via marketing and messaging) was increased from **35.14%** to **76.3%**. Brand **Experience** (stewardship and experience management) included **\$130K** for TART Connect and three **events** in the shoulder season of June. Brand **Support** (listening, informing the tourism ecosystem) includes costs for economic research, messaging the community and engaging VIP Partners. See Pg. 6 for more details.

FY 23/24 BRAND Budget: \$816,454 FY 24/25 BRAND Budget: \$716,477

As a matter of MDP requirements, the % of TTBID funds allocated per category must be +/- 15% within the required range. Below provides allocations for each FY within this 2020-2025 MDP time period.