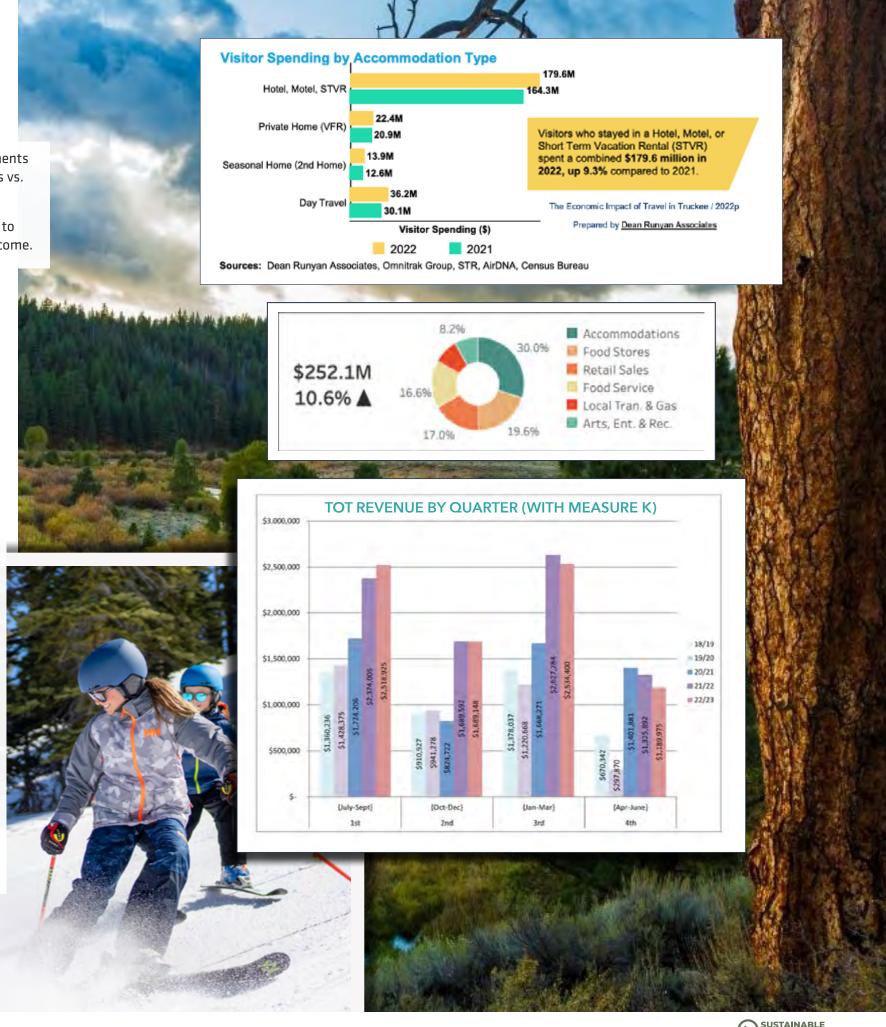

As Truckee's official tourism authority funded by TTBID, it is our responsibility to protect and advocate for a lodging industry that contributes \$179M (71.5%) of Truckee's \$252M tourism spend\*, five times more than day visitors on groceries, retail, restaurants, etc. Lodging guests also contributed \$10.6M in TTBID + local city taxes, the 3rd highest tax source for the Town of Truckee.

Out of Truckee's \$252M tourism economy, 71.5% of traveler spending (\$179M) is attributed to overnight lodging guests.\*

With lodging as the backbone of Truckee's tourism economy, our organization's highest priority is to ensure steady, responsible growth in overnight visitation through strong governance, operations and fiscal management.

In the recent Economic Impact of Travel in Truckee report (Appendix A), the contribution of non-resident spending was \$252M in 2022, with 71.5% or \$179M of that spending provided by overnight lodging guests who stayed in a hotel or short term rental.

On average in 2022, a single overnight guest spent nearly \$300 per day in Truckee, between retail, restaurants, groceries, lodging and more. According to the report, lodging guests spend five times more than day visitors. The value of overnight guests who support local small businesses and contribute to Town of Truckee's revenue (Transient Occupancy Tax, TOT) as the 3rd highest tax source, is significant.

When TOT contributes to the Town of Truckee's general fund, Truckee's lodging industry helps pay for town improvements that address traffic and congestion from roundabouts to TART Connect and the new transportation mobility hub. Since FY 15/16, TOT has contributed \$39,480,707 to the general fund, and to Measure K (housing, open space, wildfire mitigation) starting January 2021. Ensuring Truckee's lodging industry is resilient to market shocks, catastrophes, severe weather or the slow decline of market share (loss of visitors to other destinations vs. Truckee) is paramount to protecting Truckee from economic decline reminiscent of 2008.

To that end, paying attention to lodging trends is critical to sustainability and stewardship as lodging guests contribute so much funding to our community, yet make up only 58% of all visitors who spend the night. Per the Economic Impact report, paid lodging nights declined by 5% in 2022 from 634K to 602K, a sign of decreasing demand. Per Town of Truckee's TOT Trends Graph (Pg. 6), TOT declined by 1%, a stark contrast to the 43% growth rate between fiscal years prior. There is no guarantee that demand for Truckee stays constant. We are impacted by inflation, an "overcrowded, trashed Tahoe" national media message, and seasonal volatility due to weather or other impacts (i.e. pandemic). Our role as Truckee's tourism authority is to plan for swings with prudent reserves, watch and adjust to lodging trends, anticipate and/or react swiftly to negative conditions in order to ensure Truckee's lodging industry is protected, resilient and responsible.