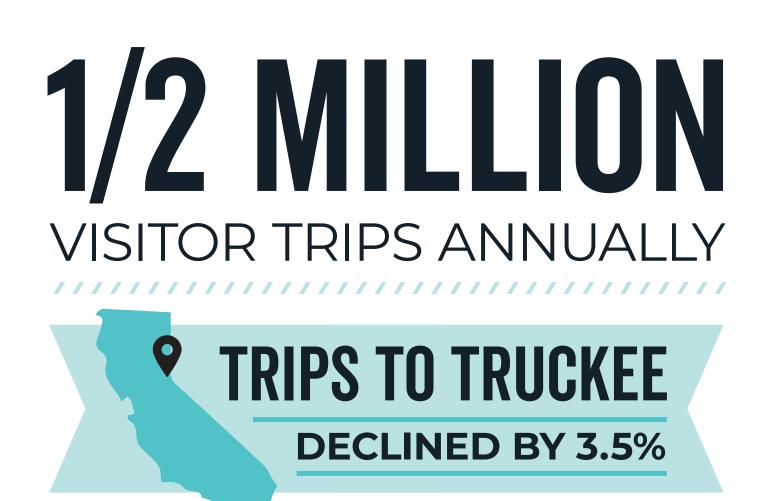

Truckee lodging revenue is declining from a record \$68M year in FY 22/23 yielding \$8M in TOT revenue for the Town of Truckee to \$59.9M in 23/24 (11.29% decrease). After ramping up operations, staff, vendors and guest services to handle the significant increase in demand between 2021 and 2023, this downward trend along with rising costs to operate overall is significantly impacting Truckee's lodging business owners (Hotels, Property Managers and Independents). This in turn, highly impacts tourism dependent local businesses (retail, restaurants, groceries) and the overall Truckee Tourism Economy.

Total Visitor Spending - Truckee's' Tourism Economy: Calendar year 2023 reflected a 4.35% decrease in travel spending (lodging, groceries, gas, dining, retail), from \$255.5M in 2022 to \$243.9M. This downward trend in all spending categories directly ties to a decline in lodging. View <a href="Economic Impact of Truckee Travel Report 2023"><u>Economic Impact of Truckee Travel Report 2023</u></a>.