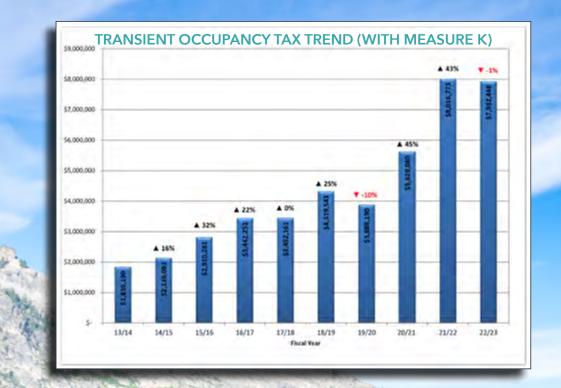

Truckee lodging revenue is declining from a record \$68M year in FY 22/23 yielding \$8M in TOT revenue for the Town of Truckee to \$59.9M in 23/24 (11.29% decrease). After ramping up operations, staff, vendors and guest services to handle the significant increase in demand between 2021 and 2023, this downward trend along with rising costs to operate overall is significantly impacting Truckee's lodging business owners (Hotels, Property Managers and Independents). This in turn, highly impacts tourism dependent local businesses (retail, restaurants, groceries) and the overall Truckee Tourism Economy.

• Truckee Lodging Drives Tourism Economy - Fiscal Year Trends: During COVID-19, Truckee saw unprecedented visitation, with lodging revenue peaking at \$68M in FY 22/23, yielding \$8M in TOT. FY 23/24 resulted in a lodging revenue decline to \$59.9M, an 11.29% drop. FY 24/25 is forecasted by Visit Truckee-Tahoe to decline further by 9.5% to \$54.2M for potentially \$6.5M in TOT. While we are still higher than \$43M in pre-Covid FY 18/19, this market leveling or "normalization" underscores the importance of a strong strategic plan that can also flex and respond to macro and micro conditions.

When TOT contributes to the Town of Truckee's general fund, Truckee's lodging industry helps pay for town improvements that address traffic and congestion from roundabouts to TART Connect and the new transportation mobility hub. Since FY 15/16, TOT has contributed \$39,480,707 to the general fund, and to Measure K (housing, open space, wildfire mitigation) starting January 2021. Ensuring Truckee's lodging industry is resilient to market shocks, catastrophes, severe weather or the slow decline of market share (loss of visitors to other destinations vs. Truckee) is paramount to protecting Truckee from economic decline reminiscent of 2008.

To that end, paying attention to lodging trends is critical to sustainability and stewardship as lodging guests contribute so much funding to our community, yet make up only 58% of all visitors who spend the night. Per the Economic Impact report, paid lodging nights declined by 5% in 2022 from 634K to 602K, a sign of decreasing demand. Per Town of Truckee's TOT Trends Graph (Pg. 6), TOT declined by 1%, a stark contrast to the 43% growth rate between fiscal years prior. There is no guarantee that demand for Truckee stays constant. We are impacted by inflation, an "overcrowded, trashed Tahoe" national media message, and seasonal volatility due to weather or other impacts (i.e. pandemic). Our role as Truckee's tourism authority is to plan for swings with prudent reserves, watch and adjust to lodging trends, anticipate and/or react swiftly to negative conditions in order to ensure Truckee's lodging industry is protected, resilient and responsible.