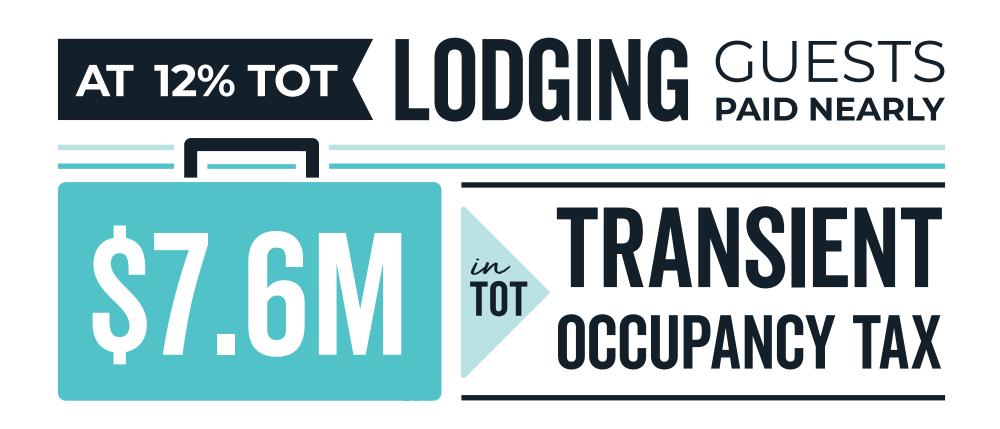

Truckee lodging revenue is declining from a record \$68M year in FY 22/23 yielding \$8M in TOT revenue for the Town of Truckee to \$59.9M in 23/24 (11.29% decrease). After ramping up operations, staff, vendors and guest services to handle the significant increase in demand between 2021 and 2023, this downward trend along with rising costs to operate overall is significantly impacting Truckee's lodging business owners (Hotels, Property Managers and Independents). This in turn, highly impacts tourism dependent local businesses (retail, restaurants, groceries) and the overall Truckee Tourism Economy.

• Truckee Lodging Drives Tourism Economy - Fiscal Year Trends: During COVID-19, Truckee saw unprecedented visitation, with lodging revenue peaking at \$68M in FY 22/23, yielding \$8M in TOT. FY 23/24 resulted in a lodging revenue decline to \$59.9M, an 11.29% drop. FY 24/25 is forecasted by Visit Truckee-Tahoe to decline further by 9.5% to \$54.2M for potentially \$6.5M in TOT. While we are still higher than \$43M in pre-Covid FY 18/19, this market leveling or "normalization" underscores the importance of a strong strategic plan that can also flex and respond to macro and micro conditions.