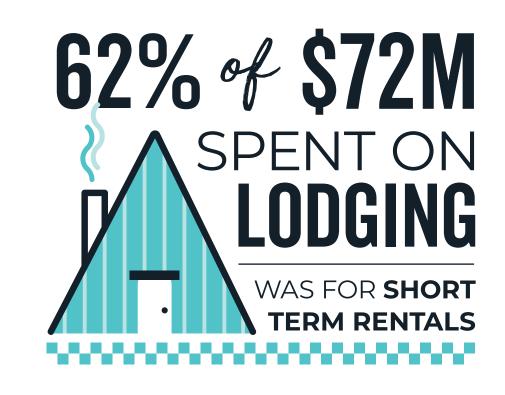

Truckee lodging revenue is declining from a record \$68M year in FY 22/23 yielding \$8M in TOT revenue for the Town of Truckee to \$59.9M in 23/24 (11.29% decrease). After ramping up operations, staff, vendors and guest services to handle the significant increase in demand between 2021 and 2023, this downward trend along with rising costs to operate overall is significantly impacting Truckee's lodging business owners (Hotels, Property Managers and Independents). This in turn, highly impacts tourism dependent local businesses (retail, restaurants, groceries) and the overall Truckee Tourism Economy.

• Truckee Lodging Drives Tourism Economy - Fiscal Year Trends: During COVID-19, Truckee saw unprecedented visitation, with lodging revenue peaking at \$68M in FY 22/23, yielding \$8M in TOT. FY 23/24 resulted in a lodging revenue decline to \$59.9M, an 11.29% drop. FY 24/25 is forecasted by Visit Truckee-Tahoe to decline further by 9.5% to \$54.2M for potentially \$6.5M in TOT. While we are still higher than \$43M in pre-Covid FY 18/19, this market leveling or "normalization" underscores the importance of a strong strategic plan that can also flex and respond to macro and micro conditions.