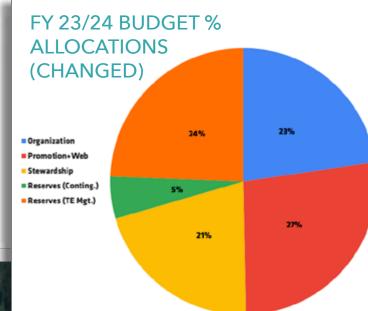

# FY 23/24 BUDGET YEAR OVER YEAR COMPARISON

|                     |      | FY 21/22    |      | FY 22/23    |      | FY 23/24    | YOY DIFF  |
|---------------------|------|-------------|------|-------------|------|-------------|-----------|
| BUDGET              |      | \$1,398,512 |      | \$1,566,061 |      | \$1,708,105 | \$142,044 |
| Organization        | 18%  | \$260,750   | 18%  | \$288,686   | 23%  | \$387,569   | \$98,883  |
| Promotion+Web       | 30%  | \$420,550   | 30%  | \$472,250   | 27%  | \$461,188   | -\$11,062 |
| Stewardship         | 27%  | \$374,000   | 27%  | \$425,141   | 21%  | \$355,286   | -\$69,856 |
| Reserves (Conting.) | 10%  | \$130,375   | 10%  | \$155,230   | 5%   | \$87,284    | -\$67,946 |
| Reserves (TE Mgt.)  | 14%  | \$212,837   | 14%  | \$224,753   | 24%  | \$416,778   | \$192,024 |
|                     | 100% | \$1,398,512 | 100% | \$1,566,061 | 100% | \$1,708,105 |           |