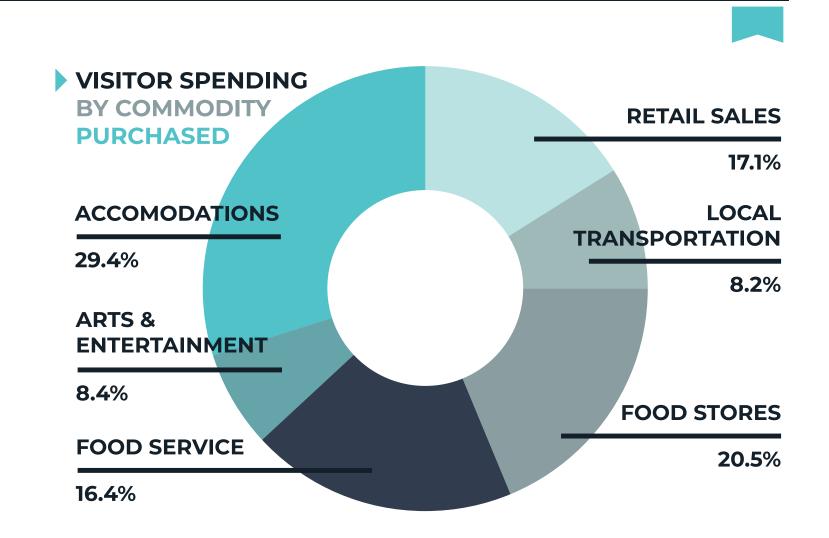

Total Visitor Spending - Truckee's' Tourism Economy: Calendar year 2023 reflected a 4.35% decrease in travel spending (lodging, groceries, gas, dining, retail), from \$255.5M in 2022 to \$243.9M. This downward trend in all spending categories directly ties to a decline in lodging. View <a href="Economic Impact of Truckee Travel Report 2023"><u>Economic Impact of Truckee Travel Report 2023</u></a>.

With overnight guests driving 70% of total visitor spending in Truckee's tourism dependent businesses, (retail, dining, etc.), the impact of lodging revenue on our economy and to the Town of Truckee general fund as the 3rd highest tax income source can not be understated. Per the Economic impact report, overnight guests spend five times more than day visitors.