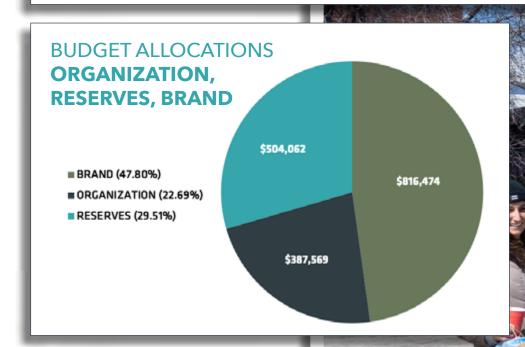

#### iii. An estimate of the cost of providing the improvements and activities:

In FY 24/25, the cost for Tourism Enhancement Programs (TE) is \$1,458,187 including \$382,670 (26%) in reserves \$359,040 (25%) for a three person Staff and (49%) \$716,477 for Promotion, Website/Tech and Stewardship.

FY 23/24 BRAND Budget: \$816,454 FY 24/25 BRAND Budget: \$716,477

As a matter of MDP requirements, the % of TTBID funds allocated per category must be +/- 15% within the required range. Below provides allocations for each FY within this 2020-2025 MDP time period.