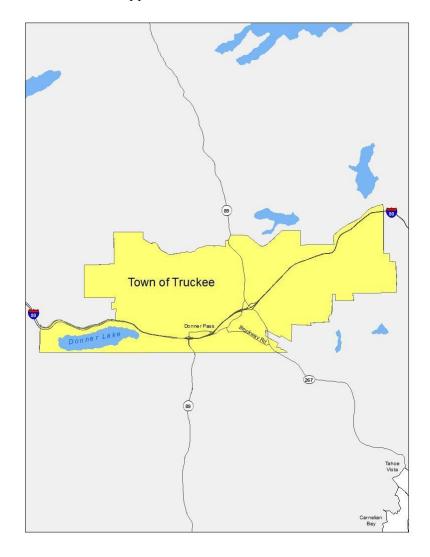

Location: The TTBID includes all lodging businesses, as further defined in Section IV, located

within the boundaries of the Town of Truckee, as shown on the map in Section III.

Services: The TTBID is designed to provide specific benefits directly to payors by increasing

# III. BOUNDARY

The TTBID will include all lodging businesses, existing and in the future, available for public occupancy within the boundaries of the Town of Truckee.

Lodging business means: any structure, or any portion of any structure, which is occupied or intended or designed for occupancy by transients for dwelling, lodging or sleeping purposes, and includes, but is not limited to, any hotel, inn, vacation home or house, private campground, recreation vehicle park, dormitory, public or private club, mobile-home or house trailer at a fixed location, or other similar structure or portion thereof, duplex, triplex, single-family dwelling units except any private single-family dwelling rented only incidentally to permanent occupancy or any timeshare as set out in Revenue and Taxation Code §7280; provided that the burden of establishing that the facility is not a lodging business shall be on the owner or operator thereof.

The boundary, as shown in the map below, currently includes 1,887 lodging businesses; this number of lodging businesses is inclusive of 15 hotels, 980 active independent homeowners, and 892 homes managed by property management businesses. A complete listing of lodging businesses within the proposed TTBID can be found in Appendix 2.