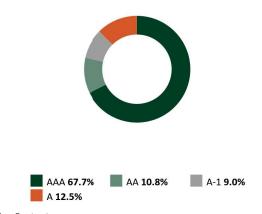

#### Credit Quality

<sup>\*</sup>See Footnote

<sup>\*</sup>Periods over 1 year are annualized.

Benchmark: ICE BofA 1-3 Year US Treasury & Agency Index Secondary Benchmark: ICE BofA 1-3 Year AAA-A US Corporate & Government Index The credit quality is a weighted average calculation of the highest of S&P, Moody's' and Fitch