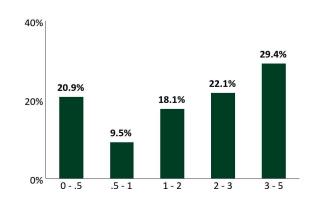

| United States Department of The Trea | 8.39%  |
| Farm Credit System 2.689                                                              | Federal Home Loan Banks              | 5.33%  |
|                                                                                       | Farm Credit System                   | 2.68%  |
| American Express Company 2.34%                                                        | American Express Company             | 2.34%  |
| Bank of America Corporation 2.049                                                     | Bank of America Corporation          | 2.04%  |
| Royal Bank of Canada 2.009                                                            | Royal Bank of Canada                 | 2.00%  |

#### Sector Allocation



#### **Maturity Distribution**



#### Credit Quality



<sup>\*</sup>See Footnote

#### Performance Review

| Total Rate of Return        | 1M    | 3M    | YTD   | 1YR   | 2YRS  | 3YRS  | 5YRS  | 10YRS | Since Inception<br>(03/01/05) |
|-----------------------------|-------|-------|-------|-------|-------|-------|-------|-------|-------------------------------|
| Town of Truckee             | 0.43% | 0.54% | 0.54% | 3.93% | 2.22% | 0.63% | 1.53% | 1.40% | 2.24%                         |
| Benchmark Return*           | 0.32% | 0.30% | 0.30% | 2.99% | 1.58% | 0.09% | 1.16% | 1.07% | 1.95%                         |
| Secondary Benchmark Return* | 0.36% | 0.39% | 0.39% | 3.29% | 1.73% | 0.20% | 1.29% | 1.21% | 2.05%                         |

<sup>\*</sup>Periods over 1 year are annualized.

Benchmark: ICE BofA 1-3 Year US