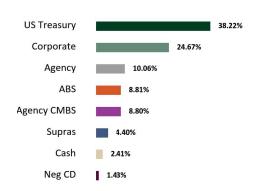

#### Sector Allocation

#### STATEMENT OF COMPLIANCE

| Rules Name                | Limit | Actual | Compliance<br>Status | Notes |
|---------------------------|-------|--------|----------------------|-------|
| Max % (MV)                | 0.0   | 0.0    | Compliant            |       |
| SUPRANATIONAL OBLIGATIONS |       |        |                      |       |
| Max % (MV)                | 30.0  | 4.4    | Compliant            |       |
| Max % Issuer (MV)         | 10.0  | 1.6    | Compliant            |       |
| Max Maturity (Years)      | 5     | 4      | Compliant            |       |
| Min Rating (AA- by 1)     | 0.0   | 0.0    | Compliant            |       |
| U.S. TREASURIES           |       |        |                      |       |
| Max % (MV)                | 100.0 | 38.2   | Compliant            |       |
| Max % Issuer (BV)         | 100.0 | 38.7   | Compliant            |       |
| Max Maturity (Years)      | 5     | 3      | Compliant            |       |