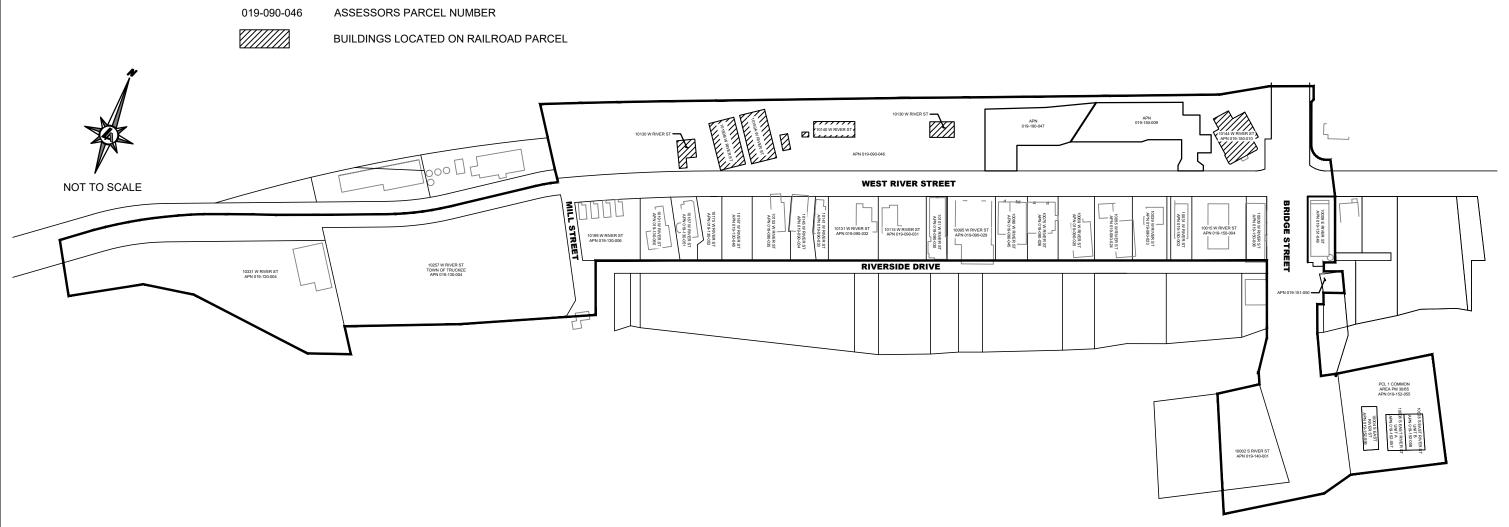

# OFFICIAL MAP OF WEST RIVER STREET LANDSCAPE AND LIGHTING ASSESSMENT DISTRICT NO. 1 TOWN OF TRUCKEE, COUNTY OF NEVADA, STATE OF CALIFORNIA SHEET 2 OF 2

LEGEND

W. RIVER STREET LANDSCAPE AND LIGHTING

ASSESSMENT DISTRICT