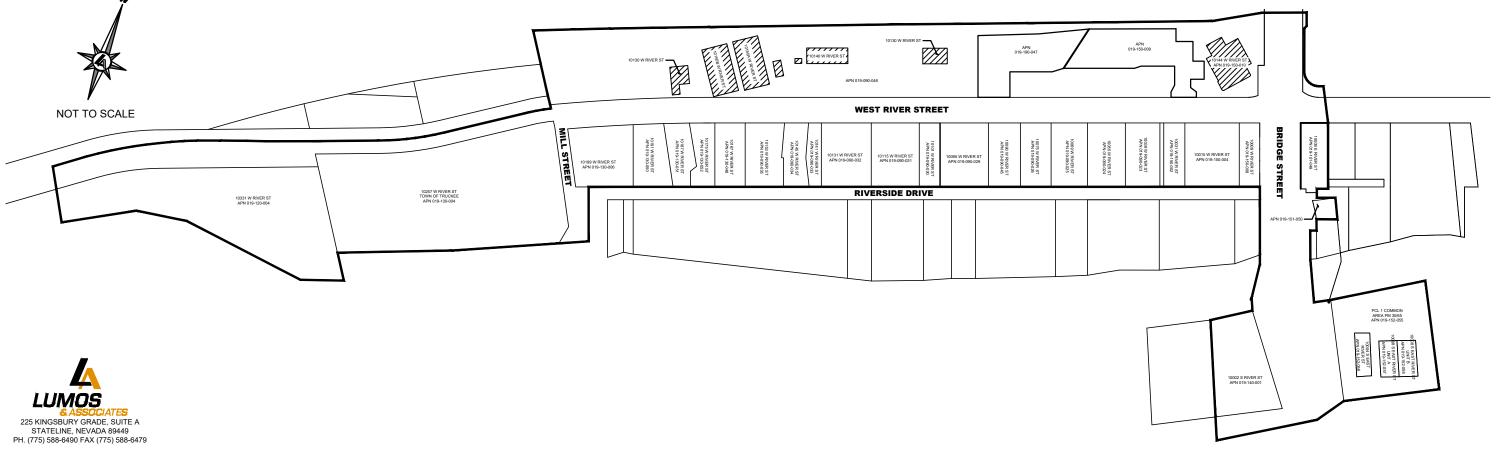

### **LEGEND**

W. RIVER STREET LANDSCAPE AND LIGHTING ASSESSMENT DISTRICT

INSTRUMENT NUMBER:

OFFICIAL MAP OF WEST RIVER STREET LANDSCAPE AND LIGHTING ASSESSMENT **DISTRICT NO. 1** TOWN OF TRUCKEE, COUNTY OF NEVADA, STATE OF CALIFORNIA

SHEET 1 OF 2

TOWN CLERK TOWN OF TRUCKEE

TOWN CLERK TOWN OF TRUCKEE

GREGORY J. DIAZ, COUNTY RECORDER

COUNTY OF NEVADA