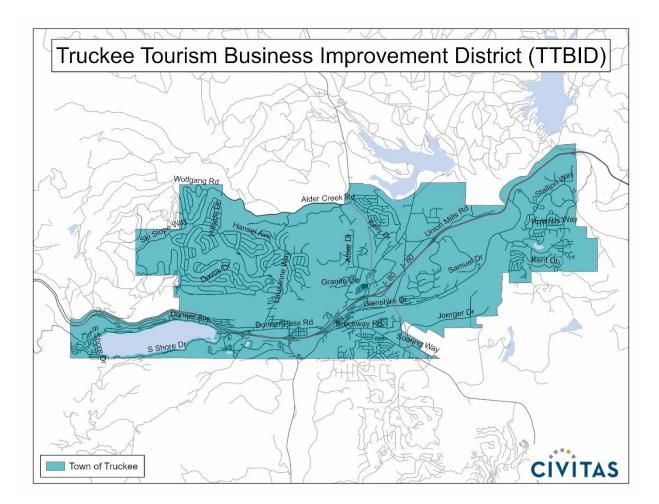

# III. BOUNDARY

The TTBID will continue to include all lodging businesses, existing and in the future, available for public occupancy within the boundaries of the Town of Truckee, as shown in the map below.