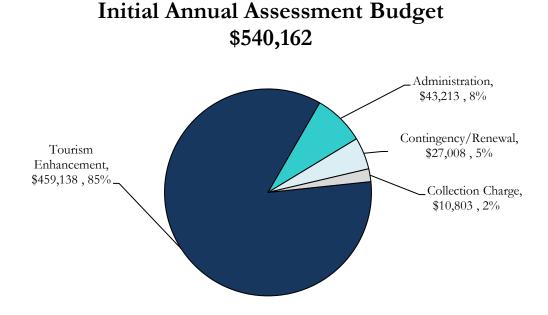

A service plan assessment budget has been developed to deliver services that benefit the assessed businesses. A detailed annual assessment budget will be developed and approved by the VTT Board. The chart below illustrates the initial annual assessment budget allocations. These activities and allocations will also apply in subsequent years. The total initial assessment budget is estimated to be \$540,162.

# **B.** Annual Budget

The total initial assessment budget is projected at approximately \$540,162 in the first year and the total ten-year assessment budget is projected at approximately \$6,192,349 through 2035, if the assessment rate remains at 1.25% for the duration of the term of the TTBID, as shown in the chart below. A similar budget is expected to apply to subsequent years, but this budget is expected to fluctuate as room sales do, as businesses open and close, and as the assessment rate is increased or decreased pursuant to this Plan.