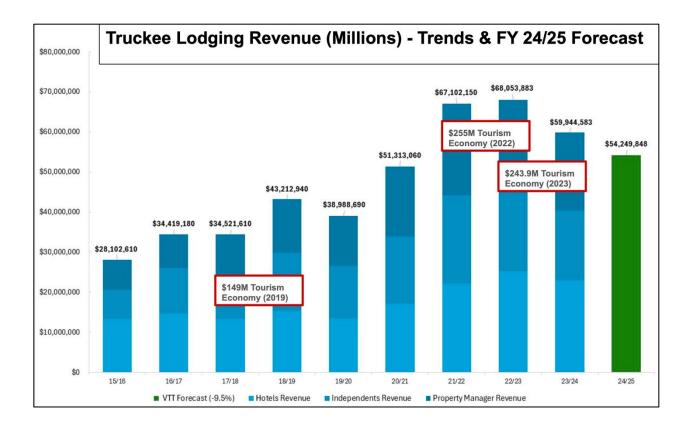

## 2. Results

Since formation in October 2015, lodging sales have grown, peaking during Covid-19 high visitation years, normalizing and rebalancing by FY 23/24. A strong 2024 summer of \$21M is comparable to summer 2022 at \$20.7M which indicates Truckee lodging decline may be turning turnaround and returning to growth. Dedicated TTBID funds will help us return to steady growth and momentum.

| Truckee Lodging - 10 Year Trend | Total<br>Lodging<br>Revenue | YOY DIFF     | YOY %<br>Change | TTBID %   | TTBID \$  | тот %    | тот \$      |
|---------------------------------|-----------------------------|--------------|-----------------|-----------|-----------|----------|-------------|
|                                 |                             |              |                 |           |           |          |             |
| 15/16                           | \$28,102,610                |              | -               | 2%        | \$562,052 | 10%      | \$2,810,261 |
| 16/17                           | \$34,419,180                | \$6,316,570  | 22.48%          | 2%        | \$688,384 | 10%      | \$3,441,918 |
| 17/18                           | \$34,521,610                | \$102,430    | 0.30%           | 2%        | \$690,432 | 10%      | \$3,452,161 |
| 18/19                           | \$43,212,940                | \$8,691,330  | 25.18%          | 2%        | \$864,259 | 10%      | \$4,321,294 |
| (Covid Closed Q4, TOT+) 19/20   | \$38,988,690                | -\$4,224,250 | -9.78%          | 2%        | \$833,463 | 10%      | \$3,898,869 |
| (Closed Xmas, Ordin.) 20/21     | \$51,313,060                | \$12,324,370 | 31.61%          | 2%, 1.25% | \$833,463 | 10%, 12% | \$5,645,435 |
| (Covid, Smoke, Evac.) 21/22     | \$67,102,150                | \$15,789,090 | 30.77%          | 1.25%     | \$838,777 | 12%      | \$8,052,258 |
| (Big Winter) 22/23              | \$68,053,883                | \$951,733    | 1.42%           | 1.25%     | \$850,674 | 12%      | \$8,166,466 |
| 23/24                           | \$59,944,583                | -\$8,109,300 | -11.92%         | 1.25%     | \$749,307 | 12%      | \$7,193,350 |
| (Forecast) 24/25                | \$54,249,848                | -\$5,694,735 | -9.50%          | 1.25%     | \$678,123 | 12%      | \$6,509,982 |