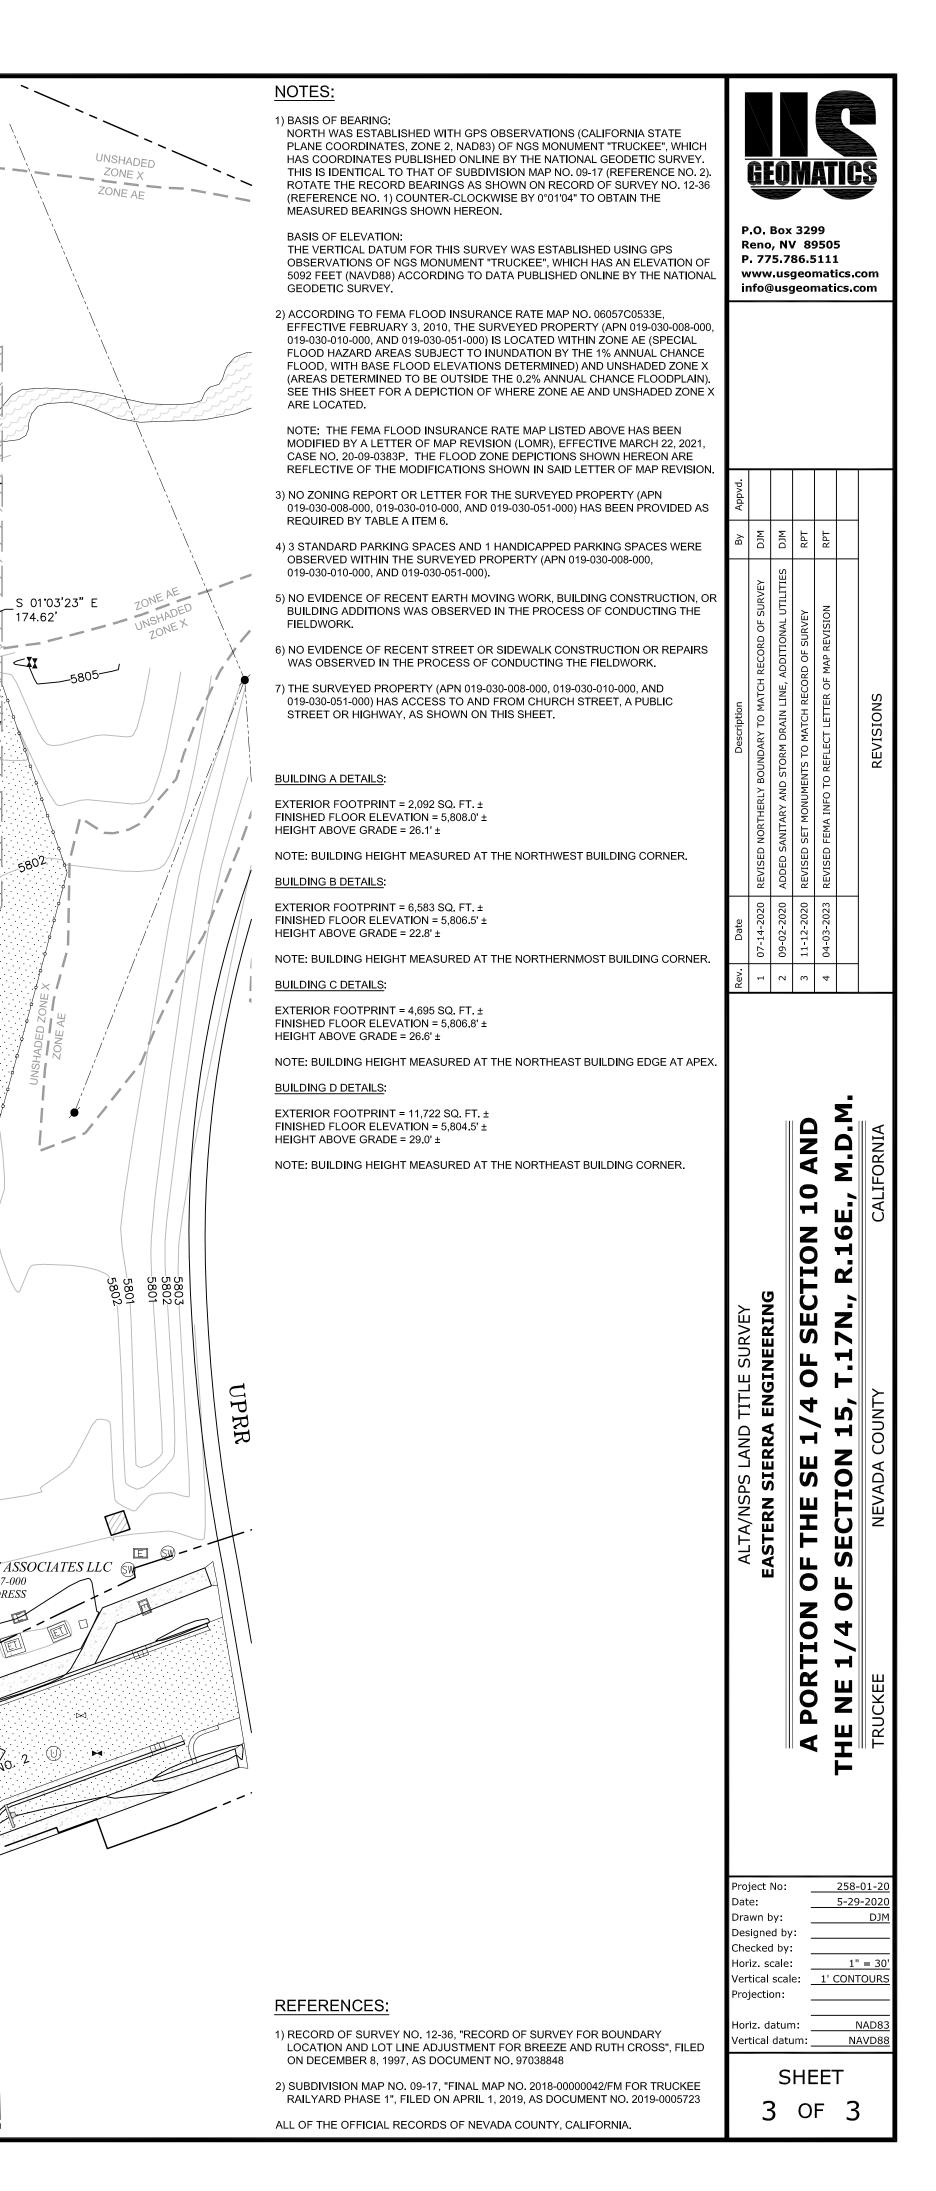

|                                       | NOTES:                                                                                                                                                                                                                                                                                                                                                                                                                                                                                                                       |                              |                            |                       |                                   |                          |
|---------------------------------------|------------------------------------------------------------------------------------------------------------------------------------------------------------------------------------------------------------------------------------------------------------------------------------------------------------------------------------------------------------------------------------------------------------------------------------------------------------------------------------------------------------------------------|------------------------------|----------------------------|-----------------------|-----------------------------------|--------------------------|
|                                       | <ul> <li>1) BASIS OF BEARING:</li> <li>NORTH WAS ESTABLISHED WITH GPS OBSERVATIONS (CALIFORNIA STATE<br/>PLANE COORDINATES, ZONE 2, NAD83) OF NGS MONUMENT "TRUCKEE", WHICH<br/>HAS COORDINATES PUBLISHED ONLINE BY THE NATIONAL GEODETIC SURVEY.<br/>THIS IS IDENTICAL TO THAT OF SUBDIVISION MAP NO. 09-17 (REFERENCE NO. 2).<br/>ROTATE THE RECORD BEARINGS AS SHOWN ON RECORD OF SURVEY NO. 12-36<br/>(REFERENCE NO. 1) COUNTER-CLOCKWISE BY 0°01'04" TO OBTAIN THE<br/>MEASURED BEARINGS SHOWN HEREON.</li> </ul>       | V                            | ĒŪ                         | -                     |                                   |                          |
| 5802                                  | BASIS OF ELEVATION:<br>THE VERTICAL DATUM FOR THIS SURVEY WAS ESTABLISHED USING GPS<br>OBSERVATIONS OF NGS MONUMENT "TRUCKEE", WHICH HAS AN ELEVATION OF<br>5092 FEET (NAVD88) ACCORDING TO DATA PUBLISHED ONLINE BY THE NATIONAL<br>GEODETIC SURVEY.                                                                                                                                                                                                                                                                        | Ren<br>P. 7<br>www           | -                          | / 89<br>86.5<br>geon  | 505                               |                          |
| ZONE X                                | 2) ACCORDING TO FEMA FLOOD INSURANCE RATE MAP NO. 06057C0533E,<br>EFFECTIVE FEBRUARY 3, 2010, THE SURVEYED PROPERTY (APN 019-030-008-000,<br>019-030-010-000, AND 019-030-051-000) IS LOCATED WITHIN ZONE AE (SPECIAL<br>FLOOD HAZARD AREAS SUBJECT TO INUNDATION BY THE 1% ANNUAL CHANCE<br>FLOOD, WITH BASE FLOOD ELEVATIONS DETERMINED) AND UNSHADED ZONE X<br>(AREAS DETERMINED TO BE OUTSIDE THE 0.2% ANNUAL CHANCE FLOODPLAIN).<br>SEE THIS SHEET FOR A DEPICTION OF WHERE ZONE AE AND UNSHADED ZONE X<br>ARE LOCATED. |                              |                            |                       |                                   |                          |
| UNSHADED ZO<br>ZONE AE                | NOTE: THE FEMA FLOOD INSURANCE RATE MAP LISTED ABOVE HAS BEEN<br>MODIFIED BY A LETTER OF MAP REVISION (LOMR), EFFECTIVE MARCH 22, 2021,<br>CASE NO. 20-09-0383P. THE FLOOD ZONE DEPICTIONS SHOWN HEREON ARE<br>REFLECTIVE OF THE MODIFICATIONS SHOWN IN SAID LETTER OF MAP REVISION.                                                                                                                                                                                                                                         |                              |                            |                       |                                   |                          |
|                                       | 3) NO ZONING REPORT OR LETTER FOR THE SURVEYED PROPERTY (APN 019-030-008-000, 019-030-010-000, AND 019-030-051-000) HAS BEEN PROVIDED AS REQUIRED BY TABLE A ITEM 6.                                                                                                                                                                                                                                                                                                                                                         | Appvd.                       |                            |                       |                                   |                          |
|                                       | 4) 3 STANDARD PARKING SPACES AND 1 HANDICAPPED PARKING SPACES WERE<br>OBSERVED WITHIN THE SURVEYED PROPERTY (APN 019-030-008-000,<br>019-030-010-000, AND 019-030-051-000).                                                                                                                                                                                                                                                                                                                                                  | By<br>DJM                    | _                          | RPT                   | RPT                               | -                        |
|                                       | 5) NO EVIDENCE OF RECENT EARTH MOVING WORK, BUILDING CONSTRUCTION, OR<br>BUILDING ADDITIONS WAS OBSERVED IN THE PROCESS OF CONDUCTING THE                                                                                                                                                                                                                                                                                                                                                                                    | : SURVEY                     | - UTILITIES                | EY                    | NO                                |                          |
|                                       | FIELDWORK.<br>6) NO EVIDENCE OF RECENT STREET OR SIDEWALK CONSTRUCTION OR REPAIRS<br>WAS OBSERVED IN THE PROCESS OF CONDUCTING THE FIELDWORK.                                                                                                                                                                                                                                                                                                                                                                                | RECORD OF                    | 1 OL                       | Ы                     | MAP REVISION                      |                          |
| 5803<br>5801<br>5801<br>5802<br>5802  | 7) THE SURVEYED PROPERTY (APN 019-030-008-000, 019-030-010-000, AND 019-030-051-000) HAS ACCESS TO AND FROM CHURCH STREET, A PUBLIC STREET OR HIGHWAY, AS SHOWN ON THIS SHEET.                                                                                                                                                                                                                                                                                                                                               | ription<br>TO MATCH          | AIN LINE,                  | TO MATCH RECORD       | REFLECT LETTER OF M               | EVISIONS                 |
| L L L L L L L L L L L L L L L L L L L | BUILDING A DETAILS:                                                                                                                                                                                                                                                                                                                                                                                                                                                                                                          | Desci<br>RLY BOUNDARY        | AND                        | MONUMENTS 1           | 2                                 | RE                       |
| PRR                                   | EXTERIOR FOOTPRINT = 2,092 SQ. FT. ±<br>FINISHED FLOOR ELEVATION = 5,808.0' ±<br>HEIGHT ABOVE GRADE = 26.1' ±                                                                                                                                                                                                                                                                                                                                                                                                                | ) NORTHERLY                  |                            | SET                   | D FEMA INFO                       |                          |
|                                       | NOTE: BUILDING HEIGHT MEASURED AT THE NORTHWEST BUILDING CORNER.<br>BUILDING B DETAILS:                                                                                                                                                                                                                                                                                                                                                                                                                                      | REVISED                      | ADDED 5                    | REVISED               | REVISED                           |                          |
|                                       | EXTERIOR FOOTPRINT = 6,583 SQ. FT. ±<br>FINISHED FLOOR ELEVATION = 5,806.5' ±<br>HEIGHT ABOVE GRADE = 22.8' ±                                                                                                                                                                                                                                                                                                                                                                                                                | Date<br>07-14-2020           | 09-02-2020                 | 11-12-2020            | 04-03-2023                        |                          |
| SSOCIATES LLC                         | NOTE: BUILDING HEIGHT MEASURED AT THE NORTHERNMOST BUILDING CORNER.<br>BUILDING C DETAILS:                                                                                                                                                                                                                                                                                                                                                                                                                                   | Rev. 1 07                    | 2 09-                      | 3 11-                 | 4 04-                             | -                        |
| SS E                                  | EXTERIOR FOOTPRINT = 4,695 SQ. FT. ±<br>FINISHED FLOOR ELEVATION = 5,806.8' ±<br>HEIGHT ABOVE GRADE = 26.6' ±                                                                                                                                                                                                                                                                                                                                                                                                                |                              |                            |                       |                                   |                          |
|                                       | NOTE: BUILDING HEIGHT MEASURED AT THE NORTHEAST BUILDING EDGE AT APEX.                                                                                                                                                                                                                                                                                                                                                                                                                                                       |                              |                            |                       |                                   |                          |
|                                       | BUILDING D DETAILS:<br>EXTERIOR FOOTPRINT = 11,722 SQ. FT. $\pm$<br>FINISHED FLOOR ELEVATION = 5,804.5' $\pm$                                                                                                                                                                                                                                                                                                                                                                                                                |                              |                            |                       | Σ                                 |                          |
| 2 1                                   | HEIGHT ABOVE GRADE = 29.0' ±<br>NOTE: BUILDING HEIGHT MEASURED AT THE NORTHEAST BUILDING CORNER.                                                                                                                                                                                                                                                                                                                                                                                                                             |                              |                            | ANI                   | Δ<br>Σ                            | CALIFORNIA               |
|                                       |                                                                                                                                                                                                                                                                                                                                                                                                                                                                                                                              |                              |                            | 101                   | ĴE.,                              |                          |
|                                       |                                                                                                                                                                                                                                                                                                                                                                                                                                                                                                                              |                              |                            | ION                   |                                   |                          |
|                                       |                                                                                                                                                                                                                                                                                                                                                                                                                                                                                                                              | ЕY                           | דאפ                        | SECTIO                |                                   |                          |
|                                       |                                                                                                                                                                                                                                                                                                                                                                                                                                                                                                                              | ALTA/NSPS LAND TITLE SURVEY  | EASTEKN STEKKA ENGINEEKING | F<br>S                | THE NE 1/4 OF SECTION 15, T.17N., |                          |
|                                       |                                                                                                                                                                                                                                                                                                                                                                                                                                                                                                                              | ITLE :                       | ואפדו                      | SE 1/4 OF             | ۔<br>ب                            | Т<br>Т                   |
|                                       |                                                                                                                                                                                                                                                                                                                                                                                                                                                                                                                              |                              |                            | 1                     | - 10<br>- 10                      | NEVADA COUNTY            |
|                                       |                                                                                                                                                                                                                                                                                                                                                                                                                                                                                                                              | SPS L/                       |                            | S<br>E                | 101                               | /ADA                     |
| 1                                     |                                                                                                                                                                                                                                                                                                                                                                                                                                                                                                                              | TA/N                         |                            |                       | ECT                               | NEV                      |
| 4                                     |                                                                                                                                                                                                                                                                                                                                                                                                                                                                                                                              | AL                           | E A J                      | ЦО                    | F<br>S                            |                          |
|                                       |                                                                                                                                                                                                                                                                                                                                                                                                                                                                                                                              |                              |                            | <b>PORTION OF THE</b> | 4<br>0                            |                          |
|                                       |                                                                                                                                                                                                                                                                                                                                                                                                                                                                                                                              |                              |                            | ZTI<br>ZTI            | 1/                                | •                        |
|                                       |                                                                                                                                                                                                                                                                                                                                                                                                                                                                                                                              |                              |                            | PO                    | Z                                 | TRUCKEE                  |
|                                       |                                                                                                                                                                                                                                                                                                                                                                                                                                                                                                                              |                              |                            | 4                     | HH                                | ΠR                       |
|                                       |                                                                                                                                                                                                                                                                                                                                                                                                                                                                                                                              |                              |                            |                       | -                                 |                          |
|                                       |                                                                                                                                                                                                                                                                                                                                                                                                                                                                                                                              |                              |                            |                       |                                   |                          |
|                                       |                                                                                                                                                                                                                                                                                                                                                                                                                                                                                                                              | Project<br>Date:             |                            |                       |                                   | <u>3-01-20</u><br>9-2020 |
|                                       |                                                                                                                                                                                                                                                                                                                                                                                                                                                                                                                              | Drawn<br>Design<br>Checke    | ed by                      | _                     |                                   | DJM                      |
|                                       |                                                                                                                                                                                                                                                                                                                                                                                                                                                                                                                              | Horiz.<br>Vertica<br>Project | l scal                     | _                     |                                   | ." = 30'<br>ITOURS       |
|                                       | REFERENCES:         1) RECORD OF SURVEY NO. 12-36, "RECORD OF SURVEY FOR BOUNDARY         10 CONTION AND LOT UNIT AD HISTMENT FOR DEFETSE AND DUTU CROSSIL FILED                                                                                                                                                                                                                                                                                                                                                             | Horiz.<br>Vertica            | datun                      | _                     |                                   | NAD83<br>IAVD88          |
|                                       | LOCATION AND LOT LINE ADJUSTMENT FOR BREEZE AND RUTH CROSS", FILED<br>ON DECEMBER 8, 1997, AS DOCUMENT NO. 97038848<br>2) SUBDIVISION MAP NO. 09-17, "FINAL MAP NO. 2018-00000042/FM FOR TRUCKEE                                                                                                                                                                                                                                                                                                                             |                              |                            |                       | ET                                |                          |
|                                       | RAILYARD PHASE 1", FILED ON APRIL 1, 2019, AS DOCUMENT NO. 2019-0005723                                                                                                                                                                                                                                                                                                                                                                                                                                                      |                              | 2                          | OF                    | = 3                               | 3                        |