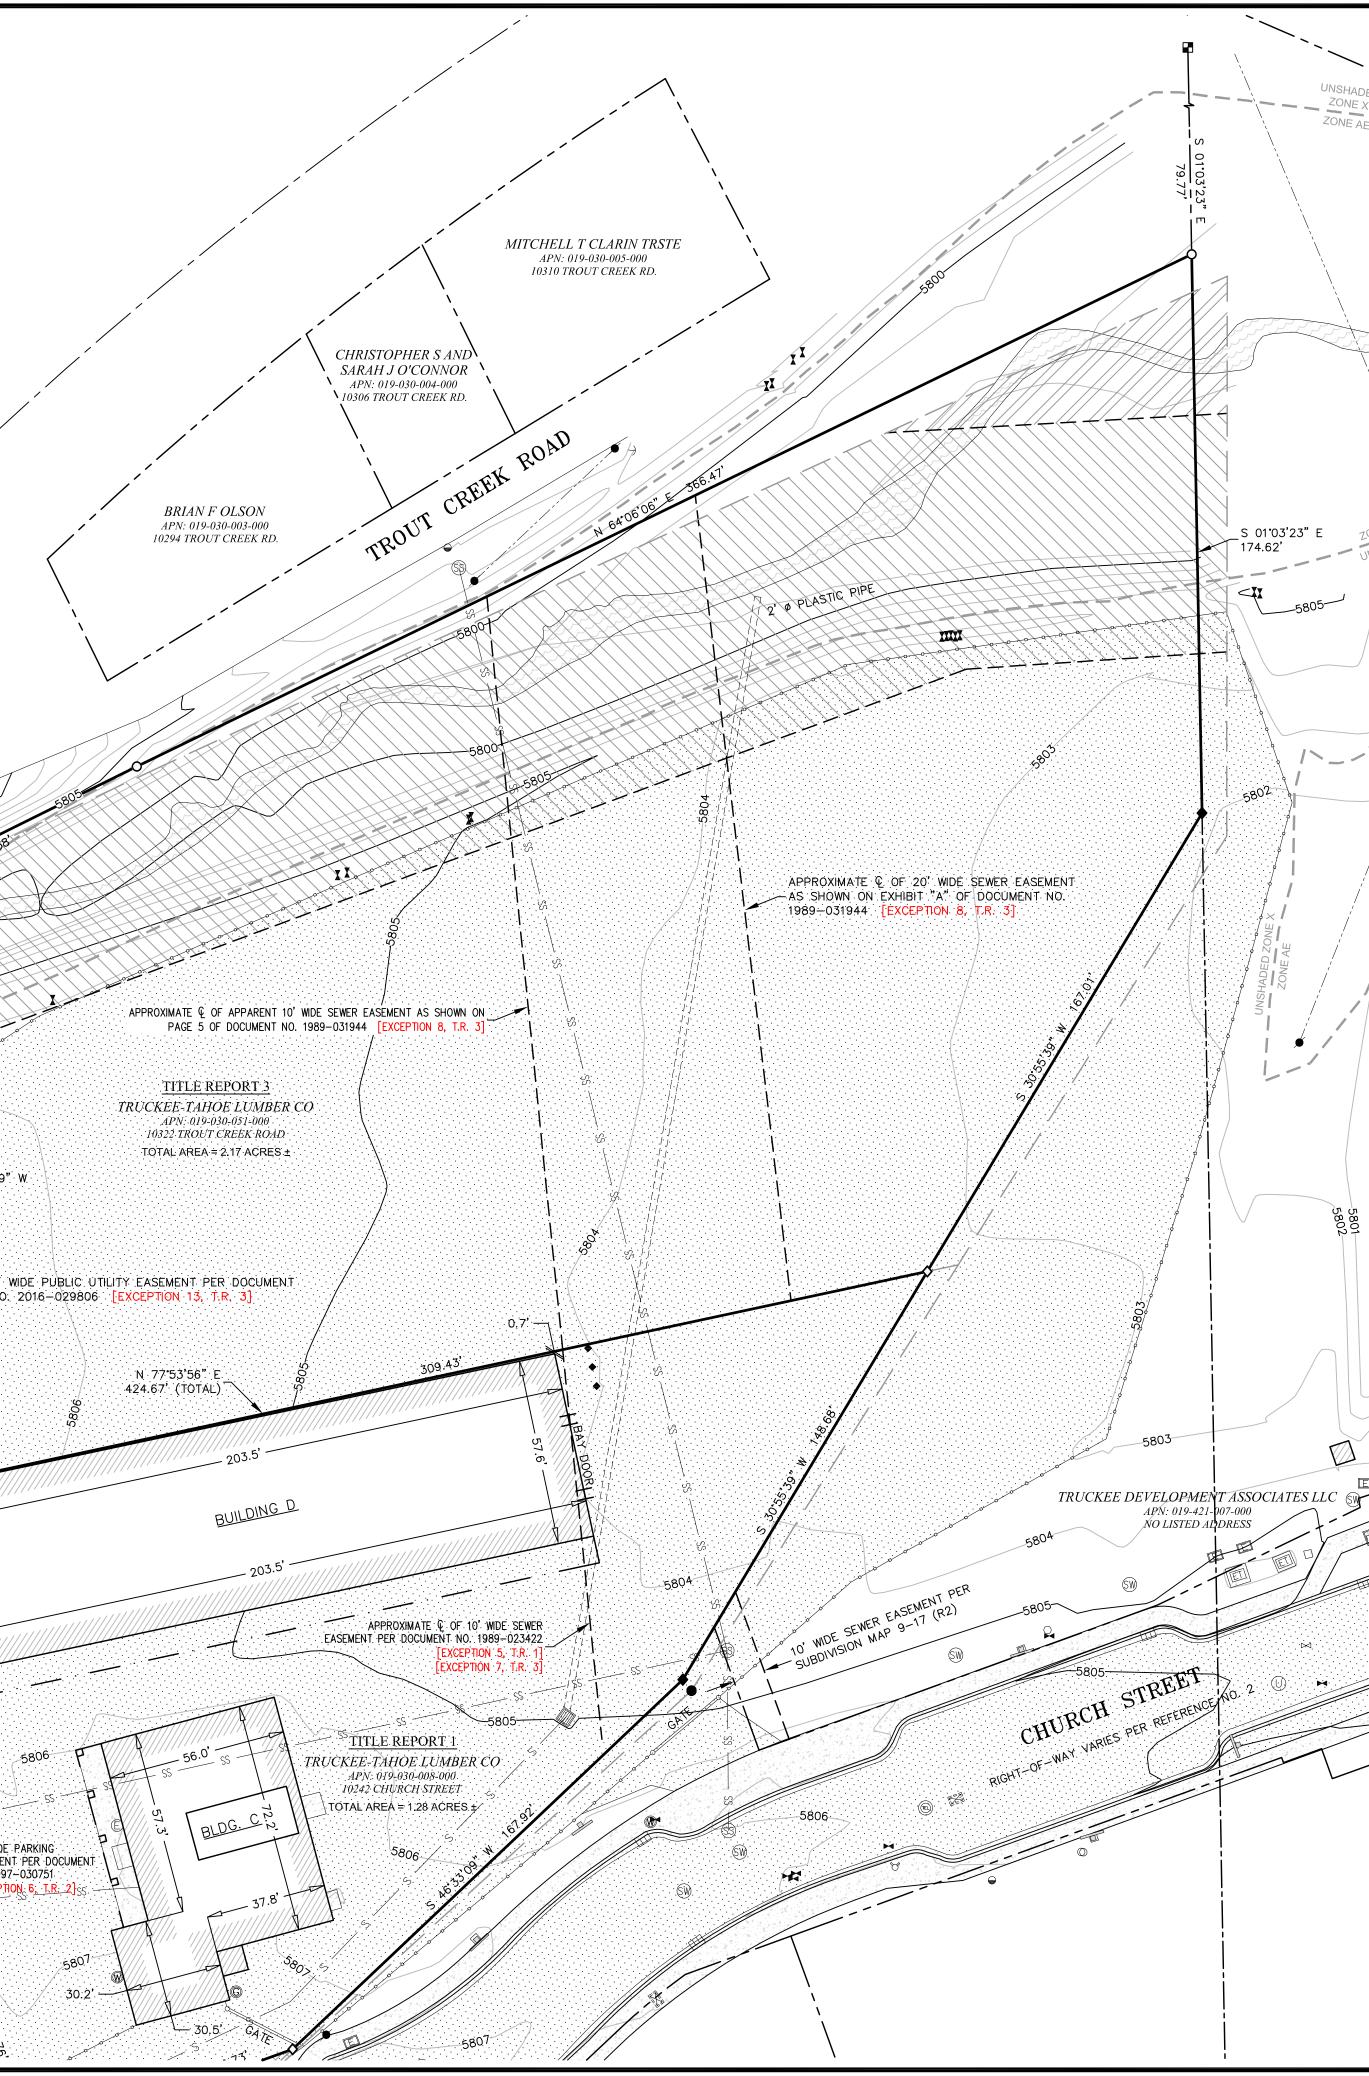

OF 3

| LEGEND:                               |                                          |
|---------------------------------------|------------------------------------------|
|                                       | • SUBJECT TRACT PROPERTY LINES           |
|                                       | ORIGINAL LOT LINES                       |
|                                       | · ADJACENT PROPERTY LINES                |
|                                       | · RIGHT-OF-WAY CENTERLINES               |
|                                       |                                          |
|                                       | EASEMENT LINES                           |
| •                                     | FOUND 5/8" REBAR, NO CAP OR TAG          |
| •                                     | FOUND PIN IN CONCRETE MONUMENT           |
| •                                     | FOUND GIN SPIKE AND WASHER, PLS 8628     |
|                                       | FOUND T-BAR WITH TIN CAP, PLS 8628       |
| Ø                                     | FOUND NAIL AND TAG, PLS 8628             |
| 0                                     | SET 5/8" REBAR WITH CAP, PLS 8692        |
| _                                     |                                          |
| \$                                    | SET MAGNAIL AND WASHER, PLS 8692         |
| ×                                     | DIMENSION POINT, NOTHING FOUND OR SET    |
| 100                                   | 1-FOOT CONTOURS                          |
|                                       | FEMA FLOOD ZONE                          |
| -00000                                | FENCELINE                                |
|                                       | · SECTION LINES                          |
|                                       | OVERHEAD WIRES                           |
|                                       |                                          |
|                                       |                                          |
| SS                                    | UNDERGROUND SANITARY SEWER LINE          |
| S                                     | UNDERGROUND STORM DRAIN LINE             |
| ø                                     | UTILITY POLE                             |
| $\downarrow$                          | GUY WIRE                                 |
| ъ                                     | FIRE HYDRANT                             |
| Ŵ                                     | WATER METER                              |
| _                                     | WATER VALVE                              |
| ×                                     |                                          |
| G                                     | GAS METER                                |
| $\bowtie$                             | GAS VALVE                                |
| ÷                                     | SANITARY SEWER CLEANOUT                  |
| SS                                    | SANITARY SEWER MANHOLE                   |
| ŚŴ                                    | STORM DRAIN MANHOLE                      |
|                                       | CATCH BASIN                              |
|                                       | DROP INLET                               |
| E                                     | ELECTRIC METER                           |
| Ē                                     | AT&T MANHOLE                             |
| -                                     |                                          |
|                                       |                                          |
| E                                     | ELECTRIC UTILITY BOX                     |
| ET                                    | TRANSFORMER                              |
| 1                                     | ELECTRIC VAULT                           |
|                                       | TRAFFIC CONTROL BOX                      |
|                                       | STREET LIGHT UTILITY BOX                 |
| ۲                                     | SPIGOT                                   |
| 0                                     | 2 INCH PVC PIPE                          |
|                                       | STREET SIGN                              |
|                                       |                                          |
| <b>■</b>                              | BOLLARD                                  |
| · · · · · · · · · · · · · · · · · · · | ASPHALT                                  |
|                                       | CONCRETE                                 |
|                                       | WATER SURFACE OF TROUT CREEK             |
| 77-77                                 | DRAINAGE EASEMENT PER DOCUMENT           |
| <u> </u>                              | NO. 2011-015149 [EXCEPTION 11, T.R. 3]   |
|                                       | DRAINAGE EASEMENT PER BOOK 593, PAGE 409 |
|                                       | [EXCEPTION 6, T.R. 3]                    |
| 1                                     |                                          |
| 1                                     |                                          |
|                                       |                                          |
| 1                                     | Λ                                        |
|                                       | $\mathbf{\Phi}$                          |
| 1                                     | =(N)=                                    |
| 1                                     | Ť                                        |
| 1                                     |                                          |
|                                       |                                          |
|                                       |                                          |
| 1                                     | 30' 15' 0 30'                            |
|                                       |                                          |
|                                       | 1" = 30'                                 |

|                                       | NOTES:                                                                                                                                                                                                                                                                                                                                                                                                                                                                                                                       |                              |                            |                       |                                   |                          |
|---------------------------------------|------------------------------------------------------------------------------------------------------------------------------------------------------------------------------------------------------------------------------------------------------------------------------------------------------------------------------------------------------------------------------------------------------------------------------------------------------------------------------------------------------------------------------|------------------------------|----------------------------|-----------------------|-----------------------------------|--------------------------|
|                                       | <ul> <li>1) BASIS OF BEARING:</li> <li>NORTH WAS ESTABLISHED WITH GPS OBSERVATIONS (CALIFORNIA STATE<br/>PLANE COORDINATES, ZONE 2, NAD83) OF NGS MONUMENT "TRUCKEE", WHICH<br/>HAS COORDINATES PUBLISHED ONLINE BY THE NATIONAL GEODETIC SURVEY.<br/>THIS IS IDENTICAL TO THAT OF SUBDIVISION MAP NO. 09-17 (REFERENCE NO. 2).<br/>ROTATE THE RECORD BEARINGS AS SHOWN ON RECORD OF SURVEY NO. 12-36<br/>(REFERENCE NO. 1) COUNTER-CLOCKWISE BY 0°01'04" TO OBTAIN THE<br/>MEASURED BEARINGS SHOWN HEREON.</li> </ul>       | V                            | ĒŪ                         | -                     |                                   |                          |
| 5802                                  | BASIS OF ELEVATION:<br>THE VERTICAL DATUM FOR THIS SURVEY WAS ESTABLISHED USING GPS<br>OBSERVATIONS OF NGS MONUMENT "TRUCKEE", WHICH HAS AN ELEVATION OF<br>5092 FEET (NAVD88) ACCORDING TO DATA PUBLISHED ONLINE BY THE NATIONAL<br>GEODETIC SURVEY.                                                                                                                                                                                                                                                                        | Ren<br>P. 7<br>www           | -                          | / 89<br>86.5<br>geon  | 505                               |                          |
| ZONE X                                | 2) ACCORDING TO FEMA FLOOD INSURANCE RATE MAP NO. 06057C0533E,<br>EFFECTIVE FEBRUARY 3, 2010, THE SURVEYED PROPERTY (APN 019-030-008-000,<br>019-030-010-000, AND 019-030-051-000) IS LOCATED WITHIN ZONE AE (SPECIAL<br>FLOOD HAZARD AREAS SUBJECT TO INUNDATION BY THE 1% ANNUAL CHANCE<br>FLOOD, WITH BASE FLOOD ELEVATIONS DETERMINED) AND UNSHADED ZONE X<br>(AREAS DETERMINED TO BE OUTSIDE THE 0.2% ANNUAL CHANCE FLOODPLAIN).<br>SEE THIS SHEET FOR A DEPICTION OF WHERE ZONE AE AND UNSHADED ZONE X<br>ARE LOCATED. |                              |                            |                       |                                   |                          |
| UNSHADED ZO<br>ZONE AE                | NOTE: THE FEMA FLOOD INSURANCE RATE MAP LISTED ABOVE HAS BEEN<br>MODIFIED BY A LETTER OF MAP REVISION (LOMR), EFFECTIVE MARCH 22, 2021,<br>CASE NO. 20-09-0383P. THE FLOOD ZONE DEPICTIONS SHOWN HEREON ARE<br>REFLECTIVE OF THE MODIFICATIONS SHOWN IN SAID LETTER OF MAP REVISION.                                                                                                                                                                                                                                         |                              |                            |                       |                                   |                          |
|                                       | 3) NO ZONING REPORT OR LETTER FOR THE SURVEYED PROPERTY (APN 019-030-008-000, 019-030-010-000, AND 019-030-051-000) HAS BEEN PROVIDED AS REQUIRED BY TABLE A ITEM 6.                                                                                                                                                                                                                                                                                                                                                         | Appvd.                       |                            |                       |                                   |                          |
|                                       | 4) 3 STANDARD PARKING SPACES AND 1 HANDICAPPED PARKING SPACES WERE<br>OBSERVED WITHIN THE SURVEYED PROPERTY (APN 019-030-008-000,<br>019-030-010-000, AND 019-030-051-000).                                                                                                                                                                                                                                                                                                                                                  | By<br>DJM                    | _                          | RPT                   | RPT                               | -                        |
|                                       | 5) NO EVIDENCE OF RECENT EARTH MOVING WORK, BUILDING CONSTRUCTION, OR<br>BUILDING ADDITIONS WAS OBSERVED IN THE PROCESS OF CONDUCTING THE                                                                                                                                                                                                                                                                                                                                                                                    | : SURVEY                     | - UTILITIES                | EY                    | NO                                |                          |
|                                       | FIELDWORK.<br>6) NO EVIDENCE OF RECENT STREET OR SIDEWALK CONSTRUCTION OR REPAIRS<br>WAS OBSERVED IN THE PROCESS OF CONDUCTING THE FIELDWORK.                                                                                                                                                                                                                                                                                                                                                                                | RECORD OF                    | 1 OL                       | Ы                     | MAP REVISION                      |                          |
| 5803<br>5801<br>5801<br>5802<br>5802  | 7) THE SURVEYED PROPERTY (APN 019-030-008-000, 019-030-010-000, AND 019-030-051-000) HAS ACCESS TO AND FROM CHURCH STREET, A PUBLIC STREET OR HIGHWAY, AS SHOWN ON THIS SHEET.                                                                                                                                                                                                                                                                                                                                               | ription<br>TO MATCH          | AIN LINE,                  | TO MATCH RECORD       | REFLECT LETTER OF M               | EVISIONS                 |
| L L L L L L L L L L L L L L L L L L L | BUILDING A DETAILS:                                                                                                                                                                                                                                                                                                                                                                                                                                                                                                          | Desci<br>RLY BOUNDARY        | AND                        | MONUMENTS 1           | 2                                 | RE                       |
| PRR                                   | EXTERIOR FOOTPRINT = 2,092 SQ. FT. ±<br>FINISHED FLOOR ELEVATION = 5,808.0' ±<br>HEIGHT ABOVE GRADE = 26.1' ±                                                                                                                                                                                                                                                                                                                                                                                                                | ) NORTHERLY                  |                            | SET                   | D FEMA INFO                       |                          |
|                                       | NOTE: BUILDING HEIGHT MEASURED AT THE NORTHWEST BUILDING CORNER.<br>BUILDING B DETAILS:                                                                                                                                                                                                                                                                                                                                                                                                                                      | REVISED                      | ADDED 5                    | REVISED               | REVISED                           |                          |
|                                       | EXTERIOR FOOTPRINT = 6,583 SQ. FT. ±<br>FINISHED FLOOR ELEVATION = 5,806.5' ±<br>HEIGHT ABOVE GRADE = 22.8' ±                                                                                                                                                                                                                                                                                                                                                                                                                | Date<br>07-14-2020           | 09-02-2020                 | 11-12-2020            | 04-03-2023                        |                          |
| SSOCIATES LLC                         | NOTE: BUILDING HEIGHT MEASURED AT THE NORTHERNMOST BUILDING CORNER.<br>BUILDING C DETAILS:                                                                                                                                                                                                                                                                                                                                                                                                                                   | Rev. 1 07                    | 2 09-                      | 3 11-                 | 4 04-                             | -                        |
| SS E                                  | EXTERIOR FOOTPRINT = 4,695 SQ. FT. ±<br>FINISHED FLOOR ELEVATION = 5,806.8' ±<br>HEIGHT ABOVE GRADE = 26.6' ±                                                                                                                                                                                                                                                                                                                                                                                                                |                              |                            |                       |                                   |                          |
|                                       | NOTE: BUILDING HEIGHT MEASURED AT THE NORTHEAST BUILDING EDGE AT APEX.                                                                                                                                                                                                                                                                                                                                                                                                                                                       |                              |                            |                       |                                   |                          |
|                                       | BUILDING D DETAILS:<br>EXTERIOR FOOTPRINT = 11,722 SQ. FT. $\pm$<br>FINISHED FLOOR ELEVATION = 5,804.5' $\pm$                                                                                                                                                                                                                                                                                                                                                                                                                |                              |                            |                       | Σ                                 |                          |
| 2 1                                   | HEIGHT ABOVE GRADE = 29.0' ±<br>NOTE: BUILDING HEIGHT MEASURED AT THE NORTHEAST BUILDING CORNER.                                                                                                                                                                                                                                                                                                                                                                                                                             |                              |                            | ANI                   | Δ<br>Σ                            | CALIFORNIA               |
|                                       |                                                                                                                                                                                                                                                                                                                                                                                                                                                                                                                              |                              |                            | 101                   | ĴE.,                              |                          |
|                                       |                                                                                                                                                                                                                                                                                                                                                                                                                                                                                                                              |                              |                            | ION                   |                                   |                          |
|                                       |                                                                                                                                                                                                                                                                                                                                                                                                                                                                                                                              | ЕY                           | דאפ                        | SECTIO                |                                   |                          |
|                                       |                                                                                                                                                                                                                                                                                                                                                                                                                                                                                                                              | ALTA/NSPS LAND TITLE SURVEY  | EASTEKN STEKKA ENGINEEKING | F<br>S                | THE NE 1/4 OF SECTION 15, T.17N., |                          |
|                                       |                                                                                                                                                                                                                                                                                                                                                                                                                                                                                                                              | ITLE :                       | ואפדו                      | SE 1/4 OF             | ۔<br>ب                            | Т<br>Т                   |
|                                       |                                                                                                                                                                                                                                                                                                                                                                                                                                                                                                                              |                              |                            | 1                     | - 10<br>- 10                      | NEVADA COUNTY            |
|                                       |                                                                                                                                                                                                                                                                                                                                                                                                                                                                                                                              | SPS L/                       |                            | S<br>E                | 101                               | /ADA                     |
| 1                                     |                                                                                                                                                                                                                                                                                                                                                                                                                                                                                                                              | TA/N                         |                            |                       | ECT                               | NEV                      |
| 4                                     |                                                                                                                                                                                                                                                                                                                                                                                                                                                                                                                              | AL                           | E A J                      | ЦО                    | F<br>S                            |                          |
|                                       |                                                                                                                                                                                                                                                                                                                                                                                                                                                                                                                              |                              |                            | <b>PORTION OF THE</b> | 4<br>0                            |                          |
|                                       |                                                                                                                                                                                                                                                                                                                                                                                                                                                                                                                              |                              |                            | ZTI<br>ZTI            | 1/                                | •                        |
|                                       |                                                                                                                                                                                                                                                                                                                                                                                                                                                                                                                              |                              |                            | PO                    | Z                                 | TRUCKEE                  |
|                                       |                                                                                                                                                                                                                                                                                                                                                                                                                                                                                                                              |                              |                            | 4                     | HH                                | ΠR                       |
|                                       |                                                                                                                                                                                                                                                                                                                                                                                                                                                                                                                              |                              |                            |                       | -                                 |                          |
|                                       |                                                                                                                                                                                                                                                                                                                                                                                                                                                                                                                              |                              |                            |                       |                                   |                          |
|                                       |                                                                                                                                                                                                                                                                                                                                                                                                                                                                                                                              | Project<br>Date:             |                            |                       |                                   | <u>3-01-20</u><br>9-2020 |
|                                       |                                                                                                                                                                                                                                                                                                                                                                                                                                                                                                                              | Drawn<br>Design<br>Checke    | ed by                      | _                     |                                   | DJM                      |
|                                       |                                                                                                                                                                                                                                                                                                                                                                                                                                                                                                                              | Horiz.<br>Vertica<br>Project | l scal                     | _                     |                                   | ." = 30'<br>ITOURS       |
|                                       | REFERENCES:         1) RECORD OF SURVEY NO. 12-36, "RECORD OF SURVEY FOR BOUNDARY         10 CONTION AND LOT UNIT AD HISTMENT FOR DEFETSE AND DUTU CROSSIL FILED                                                                                                                                                                                                                                                                                                                                                             | Horiz.<br>Vertica            | datun                      | _                     |                                   | NAD83<br>IAVD88          |
|                                       | LOCATION AND LOT LINE ADJUSTMENT FOR BREEZE AND RUTH CROSS", FILED<br>ON DECEMBER 8, 1997, AS DOCUMENT NO. 97038848<br>2) SUBDIVISION MAP NO. 09-17, "FINAL MAP NO. 2018-00000042/FM FOR TRUCKEE                                                                                                                                                                                                                                                                                                                             |                              |                            |                       | ET                                |                          |
|                                       | RAILYARD PHASE 1", FILED ON APRIL 1, 2019, AS DOCUMENT NO. 2019-0005723                                                                                                                                                                                                                                                                                                                                                                                                                                                      |                              | 2                          | OF                    | = 3                               | 3                        |