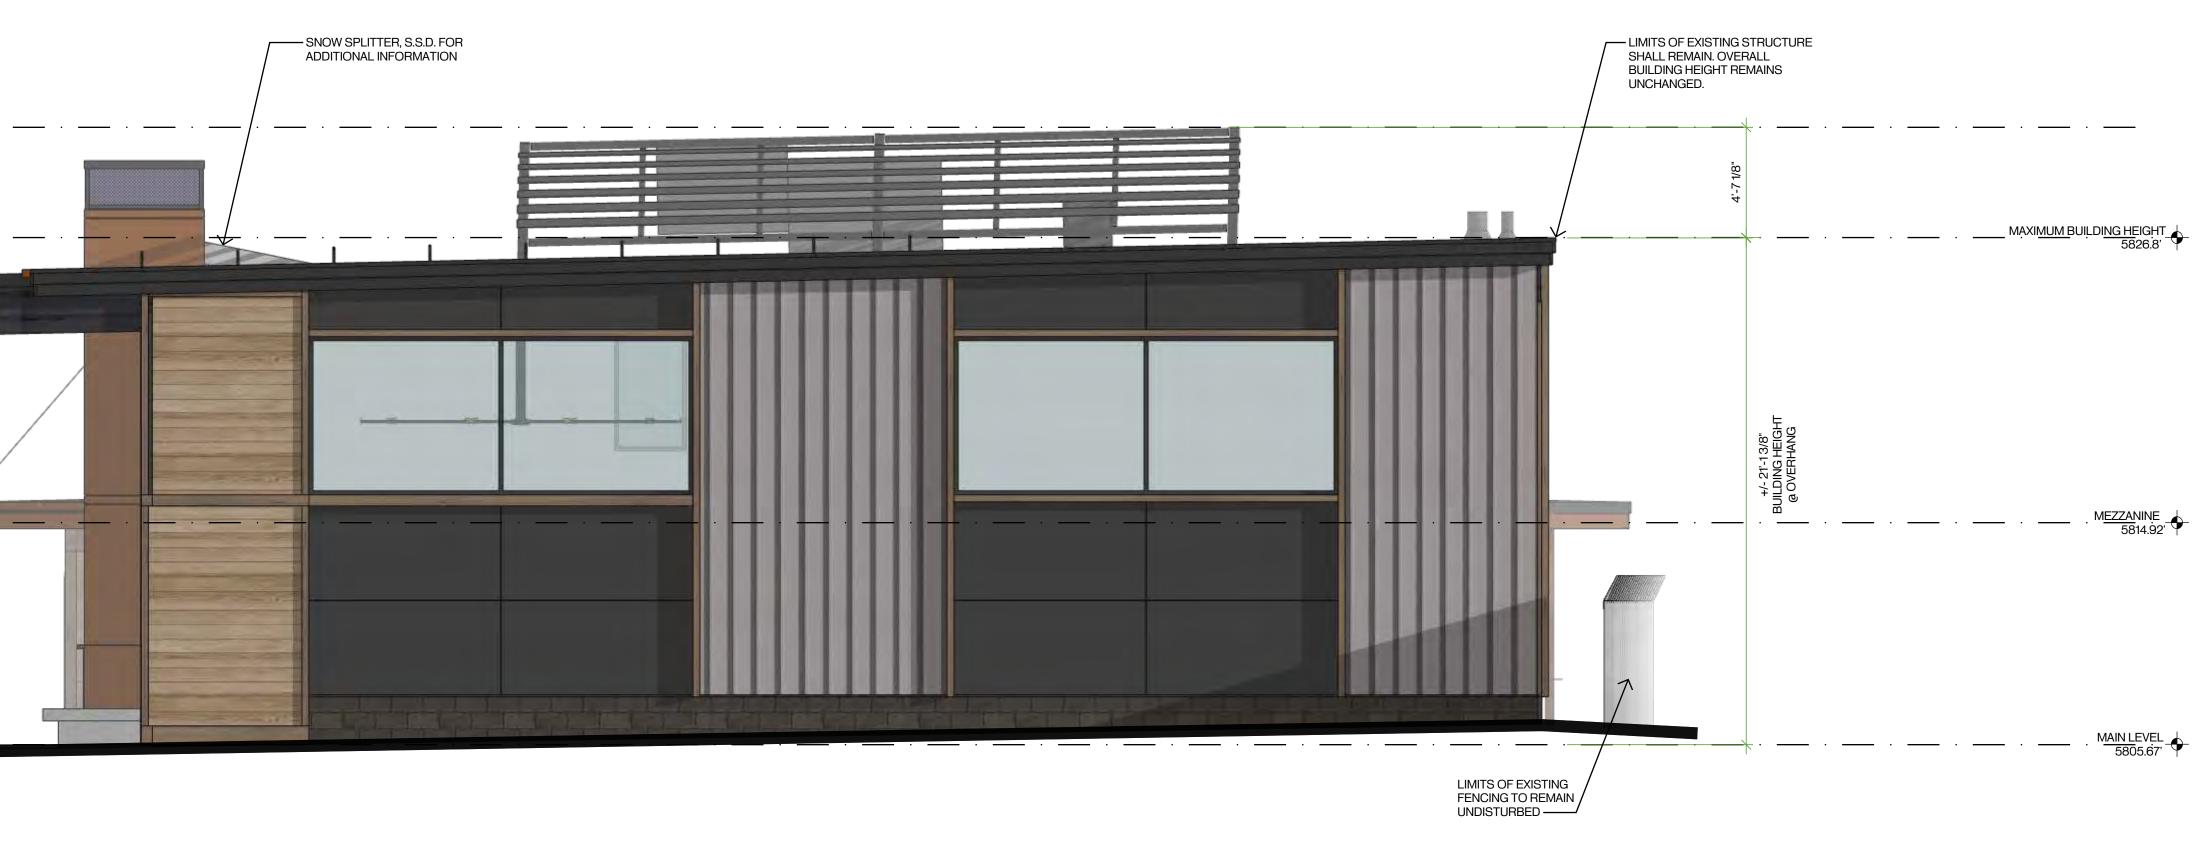

MAIN LEVEL          |             |                                                        |                                                                                                                                                                        |  |
| LIMITS OF EXISTING  | • MEZZANINE |                                                        |                                                                                                                                                                        |  |
| WEST ELEVATION      |             | LIMITS OF EXISTING<br>FENCING TO REMAIN<br>UNDISTURBED |                                                                                                                                                                        |  |