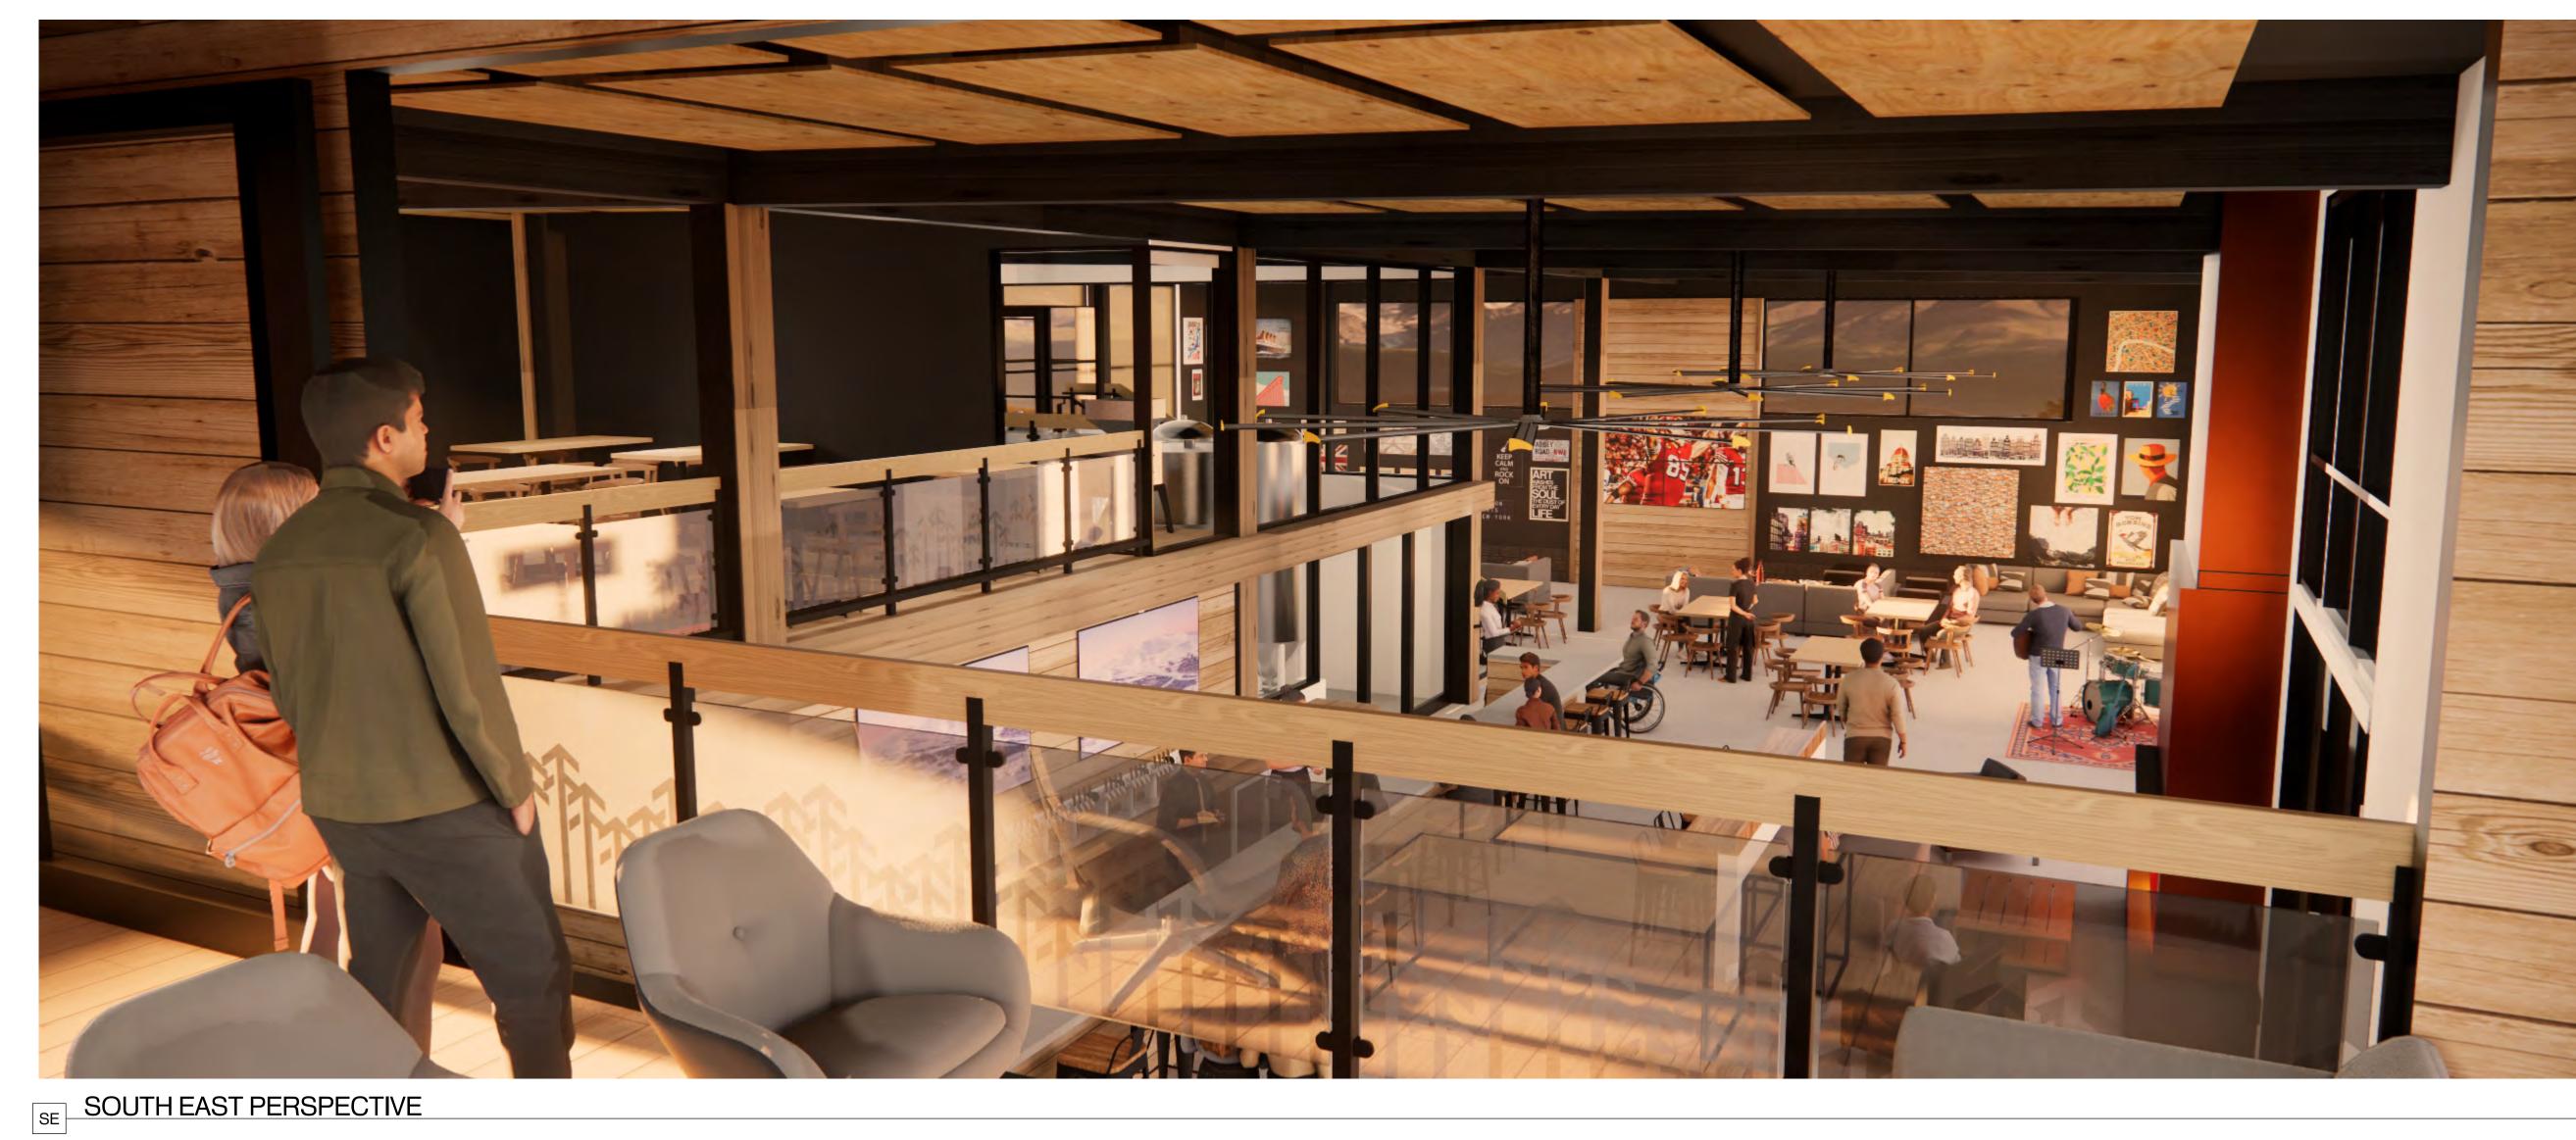

|



















NORTH EAST PERSPECTIVE







| CONCRETE: FOU        | NDATION WALLS & PRIVACY SCREEN CURBS                                       | DOOR / STANDAR | D ENTRANCE SYSTEM:                                                          |
|----------------------|----------------------------------------------------------------------------|----------------|-----------------------------------------------------------------------------|
| Material:<br>Finish: | Board formed Concrete<br>Apply a minimum of 2 coats of Thompson Water Seal | Material:      | Kawneer 350 Medium Stile Entrand<br>10" bottom rails. Provide continuou     |
| Colors:              | Clear                                                                      |                | applied enclosures, and concealed                                           |
| VERT