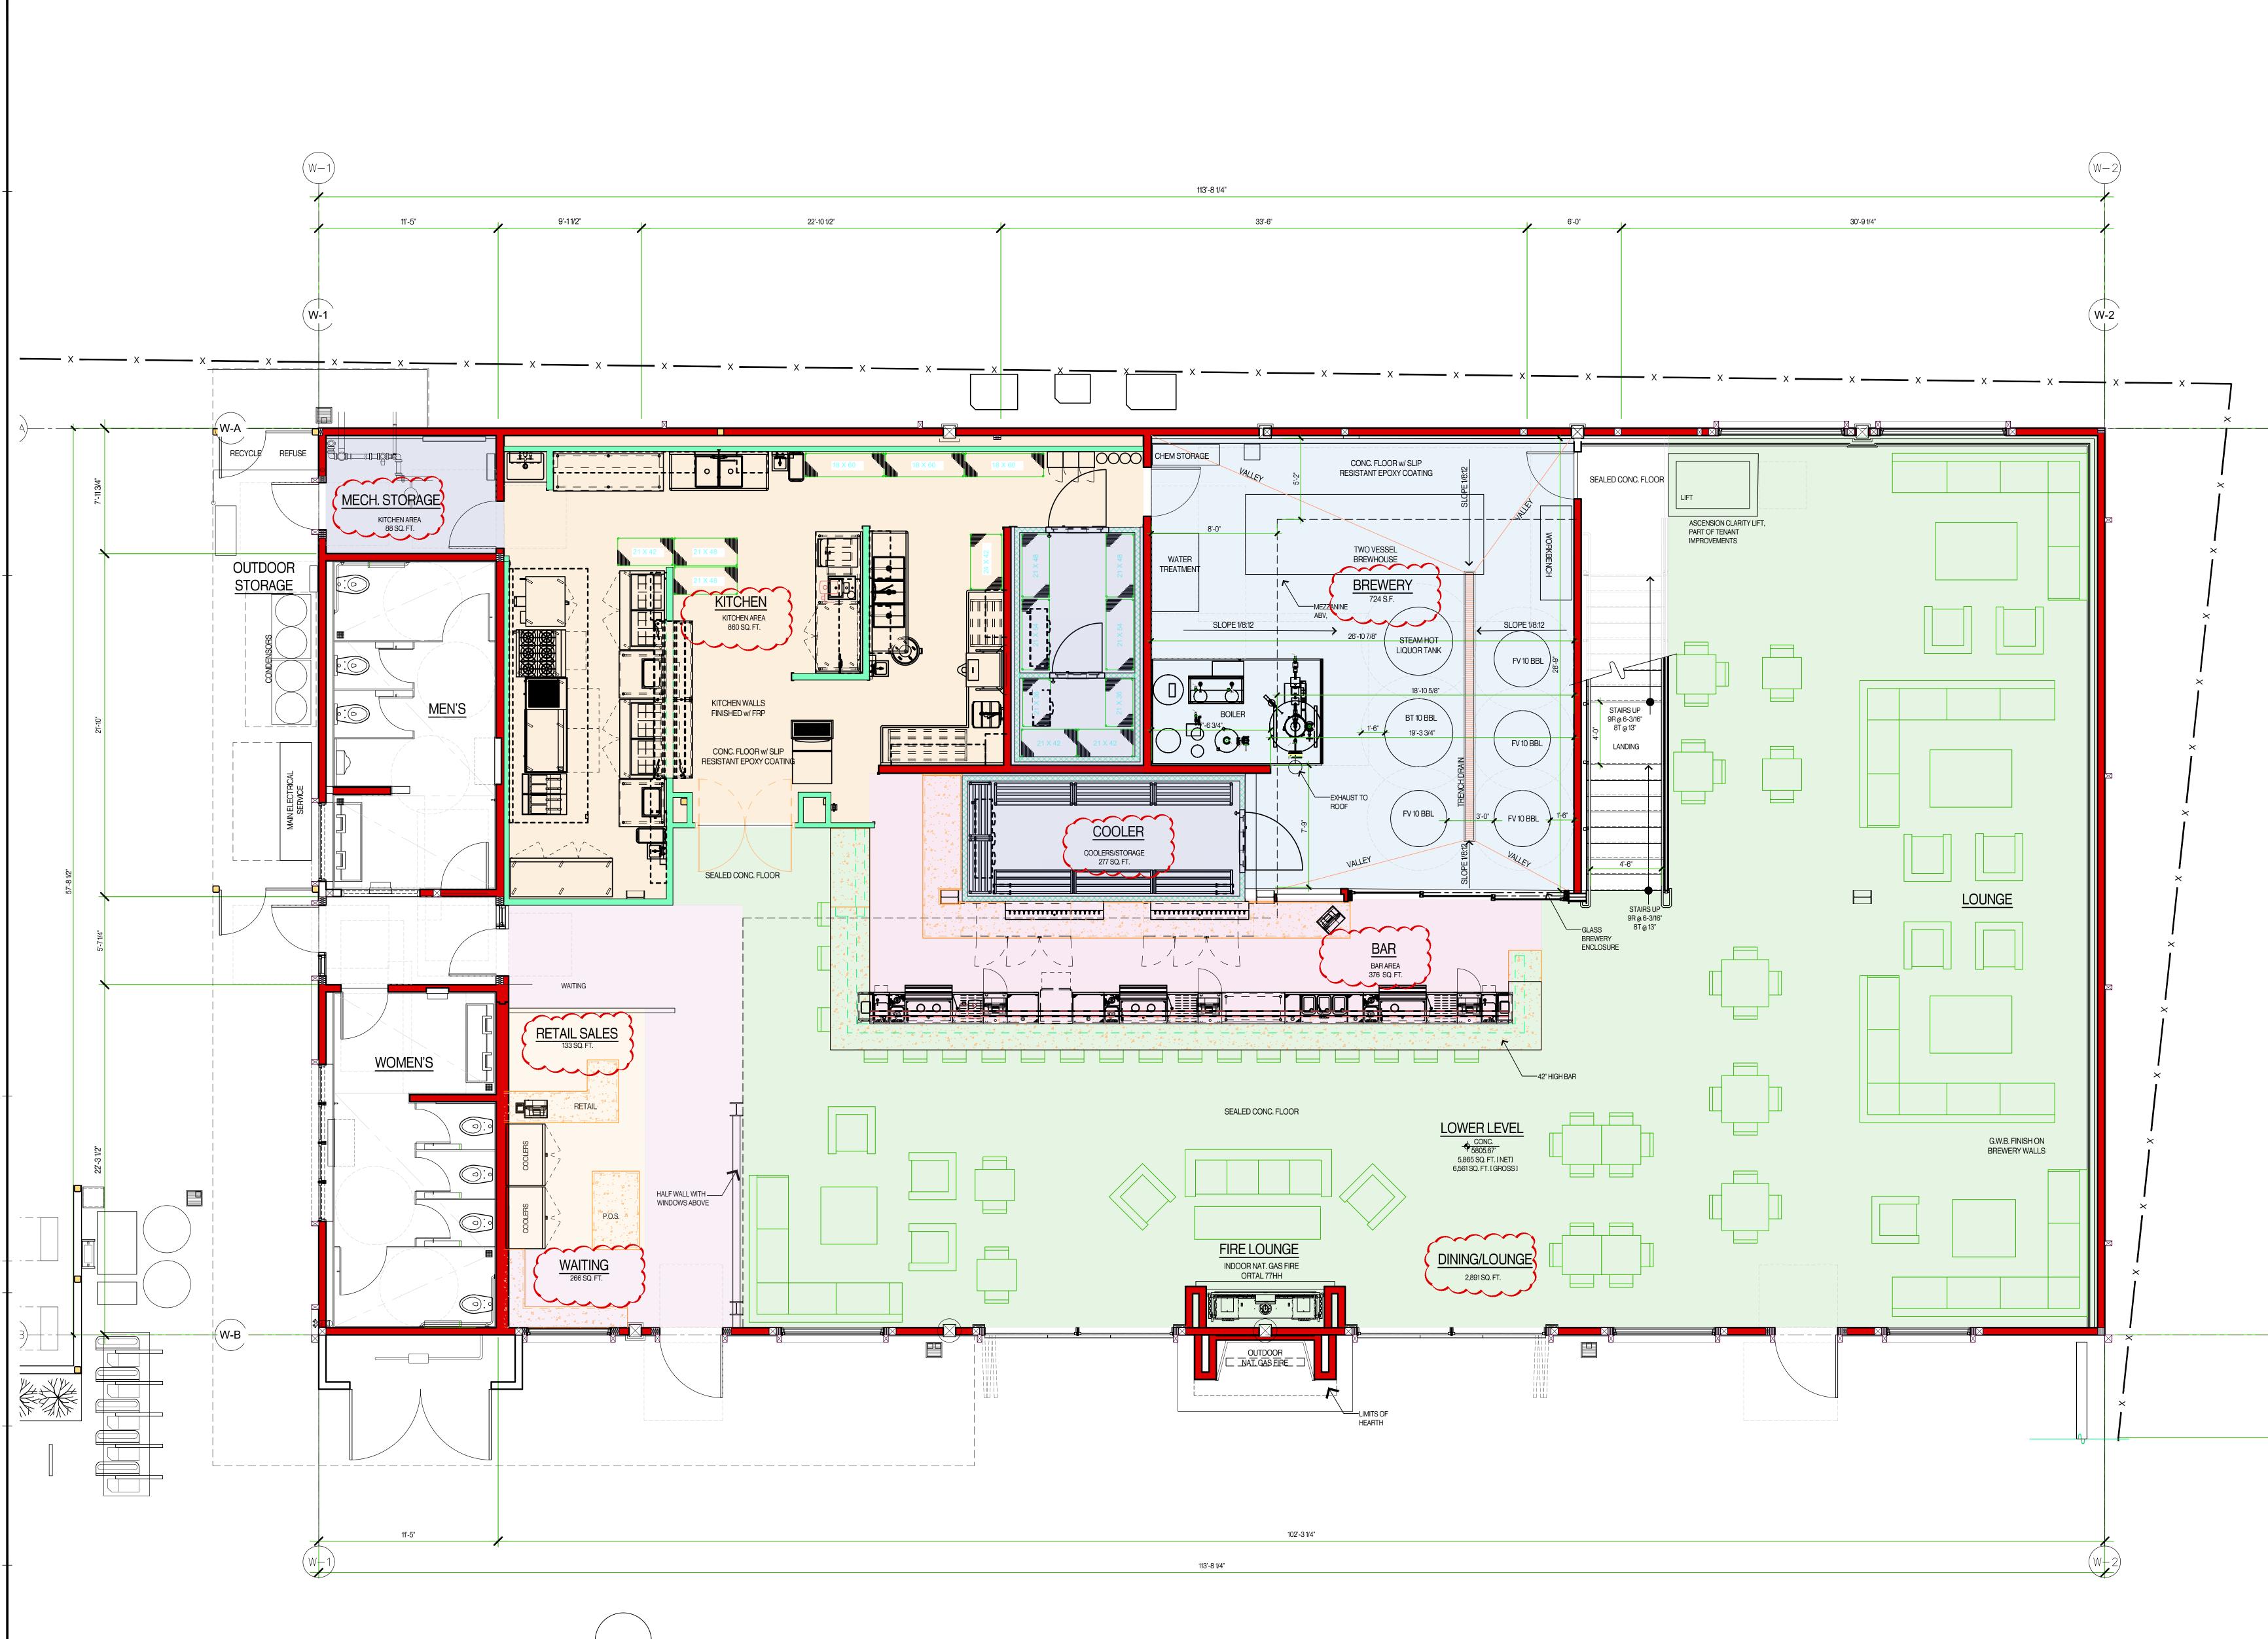

|



















NORTH EAST PERSPECTIVE







| CONCRETE: FOU        | NDATION WALLS & PRIVACY SCREEN CURBS                                       | DOOR / STANDAR | D ENTRANCE SYSTEM:                                                          |
|----------------------|----------------------------------------------------------------------------|----------------|-----------------------------------------------------------------------------|
| Material:<br>Finish: | Board formed Concrete<br>Apply a minimum of 2 coats of Thompson Water Seal | Material:      | Kawneer 350 Medium Stile Entrand<br>10" bottom rails. Provide continuou     |
| Colors:              | Clear                                                                      |                | applied enclosures, and concealed