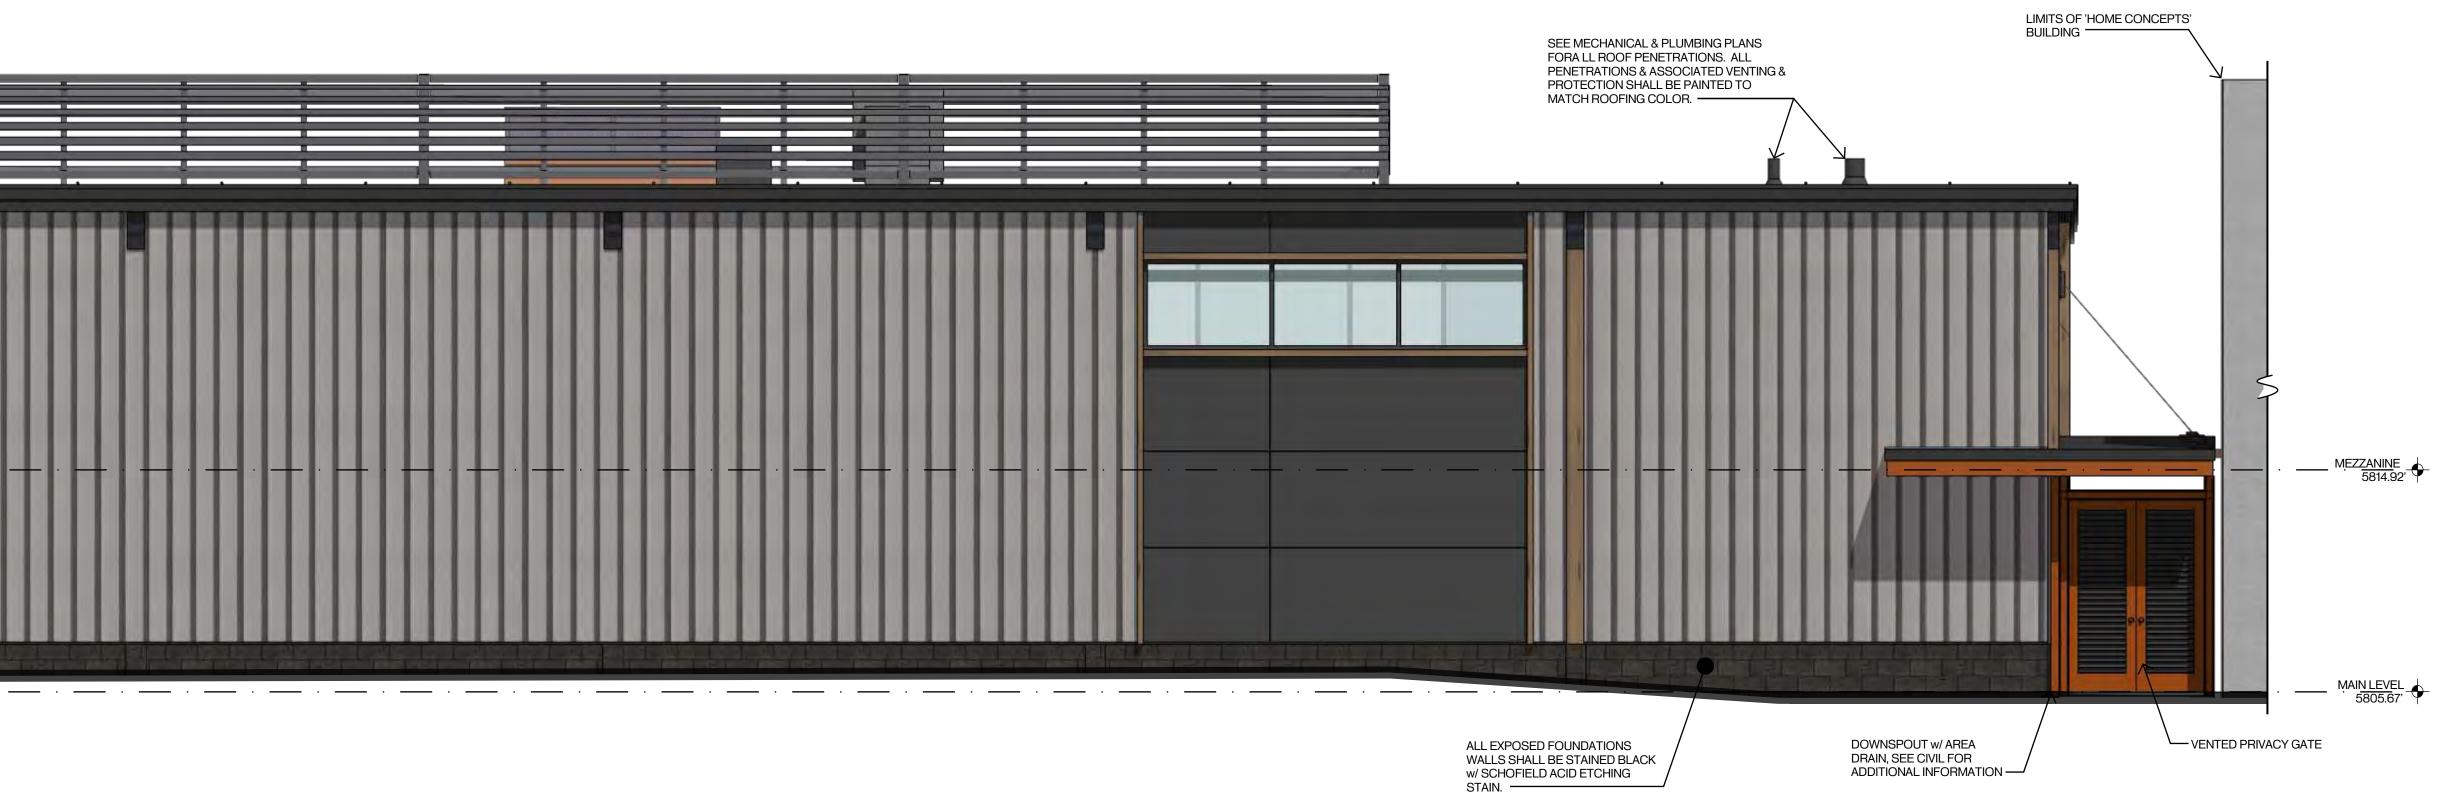

IN LEVEL          |             |                                                        |                                                                                                                                                                        |  |
| LIMITS OF EXISTING  | • MEZZANINE |                                                        |                                                                                                                                                                        |  |
| WEST ELEVATION      |             | LIMITS OF EXISTING<br>FENCING TO REMAIN<br>UNDISTURBED |                                                                                                                                                                        |  |