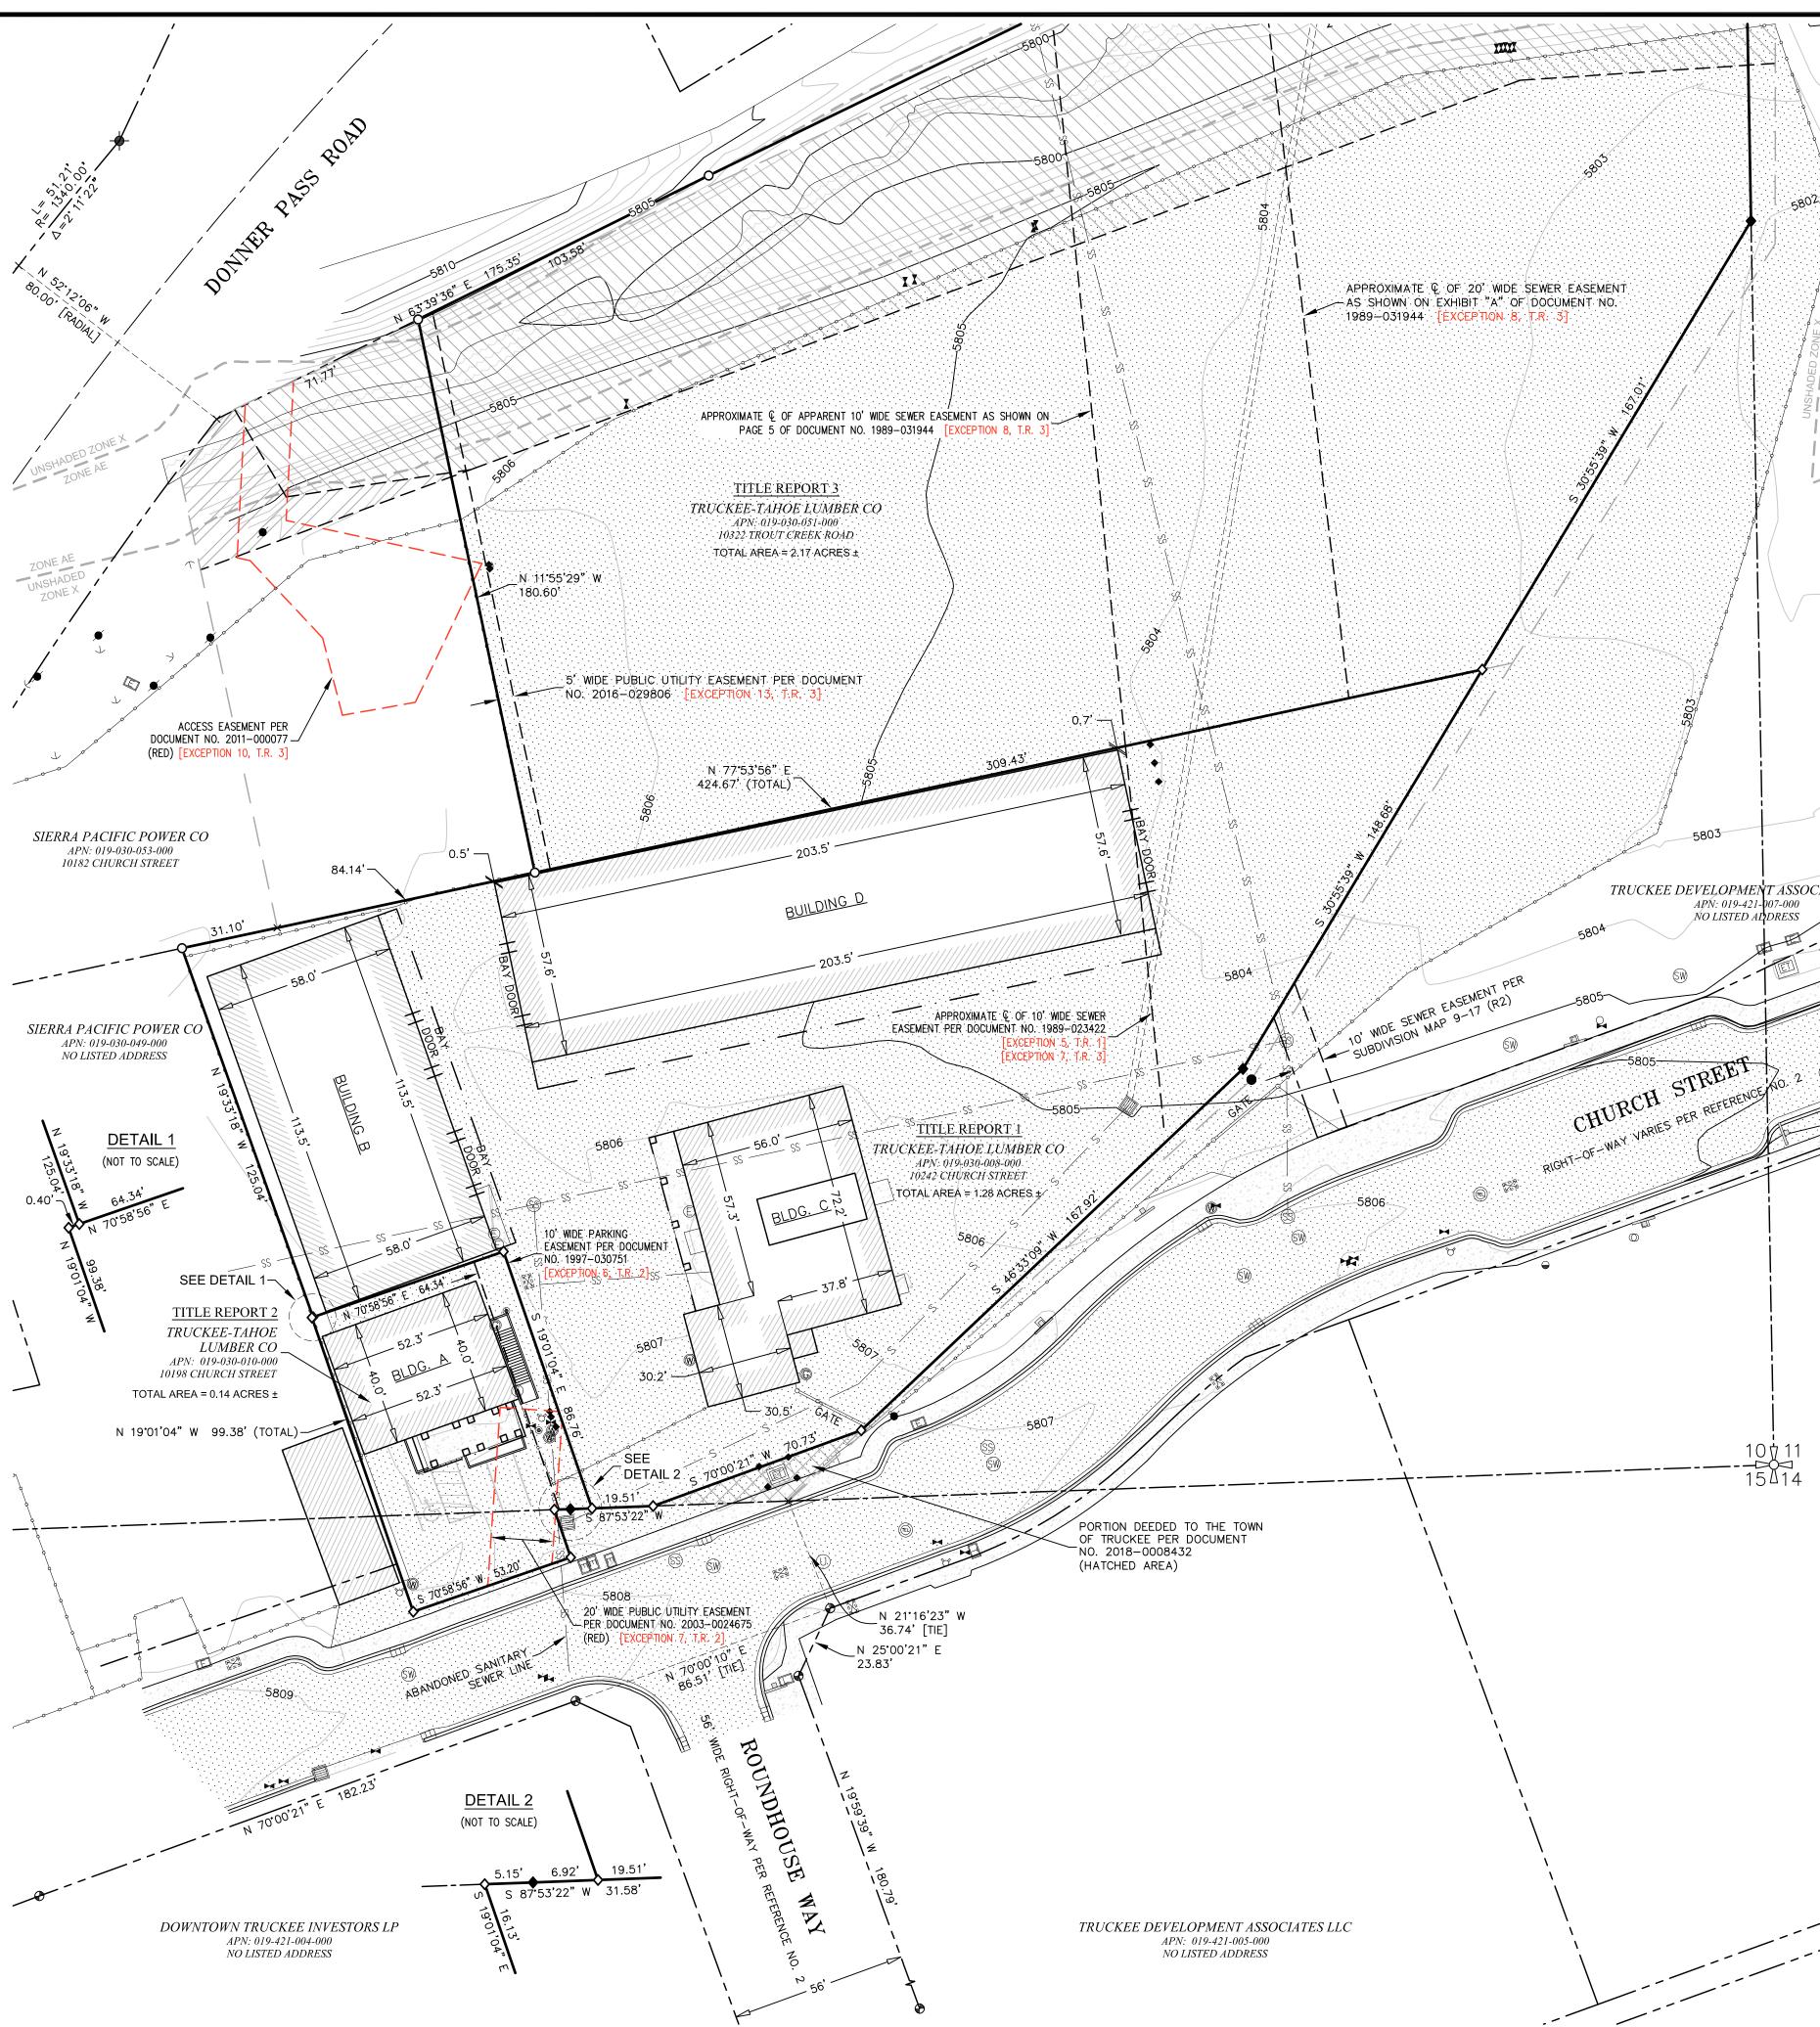

### LEGAL DESCRIPTION:

REAL PROPERTY IN THE TOWN OF TRUCKEE, COUNTY OF NEVADA, STATE OF CALIFORNIA, DESCRIBED AS FOLLOWS:

BEING A PART OF SECTION 10, TOWNSHIP 17 NORTH, RANGE 16 EAST, M.D.B.&M., AND FURTHER DESCRIBED AS FOLLOWS: BEGINNING AT THE SOUTHEAST CORNER OF THIS PARCEL MONUMENTED WITH A 5/8 INCH

REBAR WITH A PLASTIC CAP MARKED R.C.E. 32239 FROM WHICH CORNER THE SOUTHEAST CORNER OF SECTION 10 BEARS NORTH 87° 54' 26" EAST 314.97 FEET ALONG THE SOUTH LINE OF SECTION 10; THENCE FROM SAID POINT OF BEGINNING NORTH 47° 42' 30" EAST, 200,00 FEET: THENCE NORTH 32° 05' 00" EAST, 157,00 FEET: THENCE SOUTH 77° 55' 00" WEST 434.55 FEET MORE OR LESS TO A POINT IN LINE WITH A CHAIN LINK FENCE MARKING THE EAST LINE OF SIERRA PACIFIC POWER CO. PROPERTY AS DESCRIBED IN NEVADA COUNTY OFFICIAL RECORDS AT BOOK 4, PAGE 241; THENCE ALONG SAID FENCE, SOUTH 19° 32' 14" EAST 125.04 TO A

POINT ON THE NORTH LINE OF THE PARCEL TO THE SOUTH AS DESCRIBED IN NEVADA COUNTY OFFICIAL RECORDS AT DOC. NO. 87-13661: THENCE NORTH 71° 00' 00" EAST 64.34 FEET: THENCE SOUTH 19° 00' 00" EAST 86.76 FEET TO THE SOUTH LINE OF SECTION 10: THENCE NORTH 87° 54'26" EAST 62.73 FEET TO THE POINT OF BEGINNING. EXCEPTING THEREFROM THAT PORTION OF LAND CONVEYED TO THE TOWN OF TRUCKEE, A MUNICIPAL CORPORATION OF THE STATE OF CALIFORNIA, IN GRANT DEED RECORDED MAY 1, 2018, INSTRUMENT NO. 2018-8432 OF OFFICIAL RECORDS. APN: 19-030-08-000

### **EXCEPTIONS TO COVERAGE - TITLE REPORT 1:**

1. GENERAL AND SPECIAL TAXES AND ASSESSMENTS FOR THE FISCAL YEAR 2020-2021, A LIEN NOT YET DUE OR PAYABLE. **INOT PLOTTABLE** 

2. ASSESSMENT LIENS, IF APPLICABLE, COLLECTED WITH THE GENERAL AND SPECIAL TAXES, INCLUDING BUT NOT LIMITED TO THOSE DISCLOSED BY THE REFLECTION OF THE FOLLOWING ON THE TAX ROLL: COMMUNITY FACILITIES DISTRICT TRUCKEE FPD FIRE SUPPRESSION ASMT. **INOT PLOTTABLE** 

3. THE LIEN OF SUPPLEMENTAL TAXES, IF ANY, ASSESSED PURSUANT TO CHAPTER 3.5 COMMENCING WITH SECTION 75 OF THE CALIFORNIA REVENUE AND TAXATION CODE. INOT PLOTTABLE

4. AN EASEMENT FOR PIPES AND INCIDENTAL PURPOSES, RECORDED OCTOBER 6, 1917 AS BOOK 125, PAGE 450 OF OFFICIAL RECORDS. IN FAVOR OF: H.C. LICHTENBERGER

AFFECTS: AS DESCRIBED THEREIN THE LOCATION OF THE EASEMENT CANNOT BE DETERMINED FROM RECORD INFORMATION.

NOT PLOTTABLE - THE LOCATION OF THE EASEMENT CANNOT BE DETERMINED FROM THE RECORD DOCUMENTI

5. AN EASEMENT FOR SANITARY SEWERS AND INCIDENTAL PURPOSES, RECORDED AUGUST 16, 1989 AS INSTRUMENT NO. 89-23422 OF OFFICIAL RECORDS. IN FAVOR OF: TRUCKEE SANITATION DISTRICT AFFECTS: AS DESCRIBED THEREIN [SEE SHEETS 2 & 3]

6. THE EFFECT OF A MAP PURPORTING TO SHOW THE LAND AND OTHER PROPERTY, FILED APRIL 23, 1991 IN BOOK 10, PAGE 293 OF RECORD OF SURVEYS. **INOT PLOTTABLE** 

7. THE EFFECT OF A MAP PURPORTING TO SHOW THE LAND AND OTHER PROPERTY, FILED DECEMBER 8, 1997 IN BOOK 12, PAGE 36 OF RECORD OF SURVEYS. [NOT PLOTTABLE]

### **EXCEPTIONS TO COVERAGE CONT. - TITLE REPORT 1**

8. AN OFFER OF DEDICATION AND ACCEPTANCE FOR WATER SYSTEM AND INCIDENTAL PURPOSES, RECORDED MAY 13, 2003 AS INSTRUMENT NO. 2003-24676 OF OFFICIAL RECORDS. TO: TRUCKEE DONNER UTILITY DISTRICTS

### LEGAL DESCRIPTION:

REAL PROPERTY IN THE TOWN OF TRUCKEE, COUNTY OF NEVADA, STATE OF CALIFORNIA DESCRIBED AS FOLLOWS:

**5 FIRST AMERICAN WAY** 

A PORTION OF THE SOUTHEAST QUARTER OF SECTION 10, TOWNSHIP 17, NORTH, RANGE 16 EAST, M.D.M., AND A PORTION OF BLOCK "E" OF THE TOWN OF TRUCKEE SITUATED IN SECTION 15, TOWNSHIP 17 NORTH, RANGE 16 EAST, M.D.M., DESCRIBED AS FOLLOWS: BEGINNING AT A POINT ON THE WEST LINE OF THIS PARCEL. MONUMENTED WITH A 5/8 INCH REBAR WITH A PLASTIC CAP MARKED R.C.E. 32239 FROM WHICH CORNER THE SOUTHEAST CORNER OF SECTION 10 BEARS N. 87° 54' 26" E. 445.37 FEET ALONG THE SOUTH LINE OF SECTION 10; THENCE FROM SAID POINT OF BEGINNING N. 19° 00' 00" W. 67.08 FEET THENCE N 71° 00' 00" F 64.745 FEET ALONG THE SOUTH LINE OF THAT PARCEL DESCRIBED AT NEVADA COUNTY OFFICIAL RECORDS IN DOC. NO. 92-18994 THENCE S. 19° 00' 00" E. 86.76 FEET TO THE SOUTH LINE OF SECTION 10; THENCE S. 87° 54 26" W. 12.07 FEET ALONG THE SOUTH LINE OF SECTION 10; THENCE S. 19° 00' 00" E. 16.13 FEET: THENCE S. 71° 00' 00" W. 53.20 FEET; THENCE N. 19° 00' 00" W., 32.30 FEET TO THE POINT OF BEGINNING.

ALSO SHOWN AS PARCEL 2 ON THE RECORD OF SURVEY FOR BOUNDARY LOCATION AND LOT LINE ADJUSTMENT, RECORDED IN BOOK 12 OF SURVEYS AT PAGE 36, NEVADA COUNTY RECORDS

## APN: 019-030-010-000

## EXCEPTIONS TO COVERAGE - TITLE REPORT 2

1. GENERAL AND SPECIAL TAXES AND ASSESSMENTS FOR THE FISCAL YEAR 2020-2021, A LIEN NOT YET DUE OR PAYABLE. **INOT PLOTTABLE** 

2. TAXES AND ASSESSMENTS, IF ANY, OF THE TAHOE-TRUCKEE SANITATION AGENCY AND TRUCKEE SANITARY DISTRICT. **[NOT PLOTTABLE]** 

3. THE LIEN OF SUPPLEMENTAL TAXES, IF ANY, ASSESSED PURSUANT TO CHAPTER 3.5 COMMENCING WITH SECTION 75 OF THE CALIFORNIA REVENUE AND TAXATION CODE. NOT PLOTTABLE

4. AN EASEMENT FOR PIPES AND INCIDENTAL PURPOSES, RECORDED OCTOBER 06, 1917 IN BOOK 125 OF DEEDS, PAGE 450.

IN FAVOR OF: H.C. LICHTENBERGER AFFECTS: AS DESCRIBED THEREIN

THE LOCATION OF THE EASEMENT CANNOT BE DETERMINED FROM RECORD INFORMATION. [NOT PLOTTABLE - THE LOCATION OF THE EASEMENT CANNOT BE DETERMINED FROM THE RECORD DOCUMENT

5. THE EFFECT OF A MAP PURPORTING TO SHOW THE LAND AND OTHER PROPERTY. FILED ON APRIL 23, 1991 IN BOOK 10, PAGE 293 OF RECORD OF SURVEYS.

**INOT PLOTTABLE** 

6. AN EASEMENT FOR PARKING AND INCIDENTAL PURPOSES, RECORDED NOVEMBER 05, 1997 AS INSTRUMENT NO. 1997-030751 OF OFFICIAL RECORDS. IN FAVOR OF: TRUCKEE-TAHOE LUMBER COMPANY, A CALIFORNIA CORPORATION

AS DESCRIBED THEREIN AFFECTS: [SEE SHEETS 2 & 3]

**ISEE SHEET 21** 

7. AN EASEMENT FOR WATER FACILITIES AND INCIDENTAL PURPOSES, RECORDED MAY 13, 2003 AS INSTRUMENT NO. 2003-0024675 OF OFFICIAL RECORDS. IN FAVOR OF: TRUCKEE DONNER PUBLIC UTILITY DISTRICT AFFECTS: AS DESCRIBED THEREIN

TRUCKEE-TAHOE LUMBER COMPANY,

A CALIFORNIA CORPORATION

LEGAL DESCRIPTION

REAL PROPERTY IN THE TOWN OF TRUCKEE, COUNTY OF NEVADA, STATE OF CALIFORNIA DESCRIBED AS FOLLOWS

A PORTION OF SECTION 10, TOWNSHIP 17 NORTH, RANGE 16 EAST, M.D.B.&M., MORE PARTICULARLY DESCRIBED AS FOLLOWS: ALL OF THAT CERTAIN PARCEL OF LAND AS DESCRIBED IN THE GRANT DEED TO SIERRA

PACIFIC POWER COMPANY, RECORDED NOVEMBER 18, 1958 IN BOOK 253 AT PAGE 108, OFFICIAL RECORDS NEVADA COUNTY,

EXCEPTING THEREFROM A PORTION OF THAT PARCEL OF LAND AS DESCRIBED IN THE GRANT DEED TO SIERRA PACIFIC POWER COMPANY, RECORDED NOVEMBER 18, 1958 IN BOOK 253 AT PAGE 108, OFFICIAL RECORDS NEVADA COUNTY, DESCRIBED AS FOLLOWS: BEGINNING AT THE MOST WESTERLY CORNER OF SAID SIERRA PACIFIC POWER COMPANY PARCEL, ALSO BEING A POINT ON THE SOUTHEASTERLY RIGHT OF WAY OF DONNER PASS ROAD AS SHOWN ON THE RECORD OF SURVEY RECORDED IN BOOK 14 OF

SURVEYS AT PAGE 93, NEVADA COUNTY RECORDS; THENCE ALONG SAID SOUTHEASTERLY RIGHT OF WAY, THE TWO (2) CONSECUTIVE COURSES AND DISTANCES: 1) ALONG AN ARC OF A 1.260.00 FOOT RADIUS NON-TANGENT CURVE TO THE RIGHT FOR A DISTANCE OF 27.65 FEET, WITH A RADIAL BEARING OF NORTH 53°24'56" WEST AND HAVING A CENTRAL ANGLE OF 1°15'27", BEING SUBTENDED BY A CHORD WHICH BEARS NORTH 37°12'48" EAST 27.65 FEET:

2) NORTH 63°39' 36" EAST 71.77 FEET TO THE NORTHEASTERLY CORNER OF THE PARCEL BEING DESCRIBED; THENCE LEAVING SAID RIGHT OF WAY ALONG THE EASTERLY BOUNDARY OF THE PARCEL BEING DESCRIBED SOUTH 11° 55' 29" EAST 181.12 FEET TO THE SOUTHERLY BOUNDARY OF SAID SIERRA PACIFIC POWER COMPANY PARCEL: THENCE ALONG SAID SOUTHERLY BOUNDARY SOUTH 76° 41' 36" WEST 86.90 FEET TO THE SOUTHWESTERLY CORNER OF SAID SIERRA PACIFIC POWER COMPANY PARCEL; THENCE LEAVING SAID SOUTHERLY BOUNDARY NORTH 13° 18'

24" WEST ALONG THE WESTERLY BOUNDARY OF SAID SIERRA PACIFIC POWER COMPANY PARCEL 147.30 FEET TO THE POINT OF BEGINNING. ALSO EXCEPTING THEREFROM ANY PORTION OF LAND AS DESCRIBED IN THE GRANT DEED TO THE STATE OF CALIFORNIA, RECORDED JUNE 10, 1949 IN BOOK 140 AT PAGE 110,

OFFICIAL RECORDS NEVADA COUNTY. THIS LEGAL DESCRIPTION IS MADE PURSUANT TO THAT CERTAIN GRANT DEED APPROVING A LOT LINE ADJUSTMENT, #LA 2016-00000099, RECORDED DECEMBER 23, 2016, AS INSTRUMENT NO. 2016029803 OF OFFICIAL RECORDS. APN: 019-030-051-000

**EXCEPTIONS TO COVERAGE - TITLE REPORT 3:** 

1. GENERAL AND SPECIAL TAXES AND ASSESSMENTS FOR THE FISCAL YEAR 2020-2021, A LIEN NOT YET DUE OR PAYABLE. INOT PLOTTABLE

2. THE LAND LIES WITHIN THE BOUNDARIES OF PROPOSED COMMUNITY FACILITIES DISTRICT NO. 1991-1, AS DISCLOSED BY A MAP FILED MAY 29, 1991 IN BOOK 1 OF MAPS OF ASSESSMENT AND COMMUNITY FACILITIES DISTRICTS. INOT PLOTTABLE

3. ASSESSMENT LIENS, IF APPLICABLE, COLLECTED WITH THE GENERAL AND SPECIAL TAXES, INCLUDING BUT NOT LIMITED TO THOSE DISCLOSED BY THE REFLECTION OF THE FOLLOWING ON THE TAX ROLL: COMMUNITY FACILITIES DISTRICT TRUCKEE FPD FIRE SUPPRESSION ASMT. INOT PLOTTABLE

4. THE LIEN OF SUPPLEMENTAL TAXES, IF ANY, ASSESSED PURSUANT TO CHAPTER 3.5 COMMENCING WITH SECTION 75 OF THE CALIFORNIA REVENUE AND TAXATION CODE. INOT PLOTTABLE

5. RESERVATION IN DEED DATED APRIL 8, 1940, RECORDED MAY 17, 1940, IN BOOK "60" OF OFFICIAL RECORDS, AT PAGE 317, EXECUTED BY JOSEPH H. SANDERS AND VERNA MAE SANDERS, HIS WIFE, TO JOE MATTOS, AS FOLLOWS "SUBJECT TO THE RIGHT OF WAY GRANTED TO THE TRUCKEE RIVER POWER CO., SUBJECT TO THE RIGHT OF WAY RESERVED FOR PIPE LINE OF SANDERS AND GEBHART.

[NOT PLOTTABLE - THE RECORD DOCUMENT AS PROVIDED IS ILLEGIBLE] 6. AN EASEMENT FOR DRAINAGE AND INCIDENTAL PURPOSES IN THE DOCUMENT RECORDED MARCH 17, 1972 AS BOOK 593, PAGE 409 OF OFFICIAL RECORDS.

[SEE SHEETS 2 & 3] 7. AN EASEMENT FOR SANITARY SEWER AND INCIDENTAL PURPOSES IN THE DOCUMENT

RECORDED AUGUST 16, 1989 AS INSTRUMENT NO. 1989-023422 OF OFFICIAL RECORDS. [SEE SHEETS 2 & 3]

9. THE TERMS AND PROVISIONS CONTAINED IN THE DOCUMENT ENTITLED DEVELOPMENT

**EXCEPTIONS TO COVERAGE CONT. - TITLE REPORT 3** 8. AN EASEMENT FOR A SINGLE SANITARY SEWER UNDERGROUND PIPELINE AND INCIDENTAL PURPOSES IN THE DOCUMENT RECORDED OCTOBER 30, 1989 AS INSTRUMENT NO. 1989-031944 OF OFFICIAL RECORDS. **ISEE SHEETS 2 & 31** 

9. THE EFFECT OF A MAP PURPORTING TO SHOW THE LAND AND OTHER PROPERTY, FILED BOOK 10, PAGE 293 OF RECORD OF SURVEYS. INOT PLOTTABLE

10. THE TERMS, PROVISIONS AND EASEMENT(S) CONTAINED IN THE DOCUMENT ENTITLED "ACCESS EASEMENT AGREEMENT" RECORDED JANUARY 3, 2011 AS INSTRUMENT NO. 2011000077 OF OFFICIAL RECORDS. **ISEE SHEETS 2 & 3** 

11. THE TERMS, PROVISIONS AND EASEMENT(S) CONTAINED IN THE DOCUMENT ENTITLED "RESTORATION AND DRAINAGE EASEMENT" RECORDED JUNE 28, 2011 AS INSTRUMENT NO. 2011015149 OF OFFICIAL RECORDS. **ISEE SHEETS 2 & 3** 

12. THE TERMS, PROVISIONS AND EASEMENT(S) CONTAINED IN THE DOCUMENT ENTITLED "AGREEMENT GRANTING RIGHT OF ENTRY AND PERMANENT EASEMENT FOR DRAINAGE AND RELATED PURPOSES" RECORDED JULY 12, 2011 AS INSTRUMENT NO. 2011016132 OF OFFICIAL RECORDS [NOT PLOTTABLE - DOES NOT AFFECT THE SURVEYED PROPERTY

13. AN EASEMENT FOR ELECTRICAL FACILITIES AND INCIDENTAL PURPOSES IN THE DOCUMENT RECORDED DECEMBER 23, 2016 AS INSTRUMENT NO. 2016029806 OF OFFICIAL RECORDS. [SEE SHEETS 2 & 3]

14. A DEED OF TRUST TO SECURE AN ORIGINAL INDEBTEDNESS OF \$8,250,000.00 RECORDED SEPTEMBER 14, 2018 AS INSTRUMENT NO. 2018018192 OF OFFICIAL RECORDS. SEPTEMBER 04, 2018 TRUCKEE-TAHOE LUMBER COMPANY, A CALIFORNIA TRUSTOR:

OF 3

| LEGEND:                               |                                          |
|---------------------------------------|------------------------------------------|
|                                       | • SUBJECT TRACT PROPERTY LINES           |
|                                       | ORIGINAL LOT LINES                       |
|                                       | · ADJACENT PROPERTY LINES                |
|                                       | · RIGHT-OF-WAY CENTERLINES               |
|                                       |                                          |
|                                       | EASEMENT LINES                           |
| •                                     | FOUND 5/8" REBAR, NO CAP OR TAG          |
| •                                     | FOUND PIN IN CONCRETE MONUMENT           |
| •                                     | FOUND GIN SPIKE AND WASHER, PLS 8628     |
|                                       | FOUND T-BAR WITH TIN CAP, PLS 8628       |
| Ø                                     | FOUND NAIL AND TAG, PLS 8628             |
| 0                                     | SET 5/8" REBAR WITH CAP, PLS 8692        |
| _                                     |                                          |
| \$                                    | SET MAGNAIL AND WASHER, PLS 8692         |
| ×                                     | DIMENSION POINT, NOTHING FOUND OR SET    |
| 100                                   | 1-FOOT CONTOURS                          |
|                                       | FEMA FLOOD ZONE                          |
| -00000                                | FENCELINE                                |
|                                       | · SECTION LINES                          |
|                                       | OVERHEAD WIRES                           |
|                                       |                                          |
|                                       |                                          |
| SS                                    | UNDERGROUND SANITARY SEWER LINE          |
| S                                     | UNDERGROUND STORM DRAIN LINE             |
| ø                                     | UTILITY POLE                             |
| $\downarrow$                          | GUY WIRE                                 |
| ъ                                     | FIRE HYDRANT                             |
| Ŵ                                     | WATER METER                              |
| _                                     | WATER VALVE                              |
| ×                                     |                                          |
| G                                     | GAS METER                                |
| $\bowtie$                             | GAS VALVE                                |
| ÷                                     | SANITARY SEWER CLEANOUT                  |
| SS                                    | SANITARY SEWER MANHOLE                   |
| ŚŴ                                    | STORM DRAIN MANHOLE                      |
|                                       | CATCH BASIN                              |
|                                       | DROP INLET                               |
| E                                     | ELECTRIC METER                           |
| Ē                                     | AT&T MANHOLE                             |
| -                                     |                                          |
|                                       |                                          |
| E                                     | ELECTRIC UTILITY BOX                     |
| ET                                    | TRANSFORMER                              |
| 1                                     | ELECTRIC VAULT                           |
|                                       | TRAFFIC CONTROL BOX                      |
|                                       | STREET LIGHT UTILITY BOX                 |
| ۲                                     | SPIGOT                                   |
| 0                                     | 2 INCH PVC PIPE                          |
|                                       | STREET SIGN                              |
|                                       |                                          |
| <b>■</b>                              | BOLLARD                                  |
| · · · · · · · · · · · · · · · · · · · | ASPHALT                                  |
|                                       | CONCRETE                                 |
|                                       | WATER SURFACE OF TROUT CREEK             |
| 77-77                                 | DRAINAGE EASEMENT PER DOCUMENT           |
| <u> </u>                              | NO. 2011-015149 [EXCEPTION 11, T.R. 3]   |
|                                       | DRAINAGE EASEMENT PER BOOK 593, PAGE 409 |
|                                       | [EXCEPTION 6, T.R. 3]                    |
| 1                                     |                                          |
| 1                                     |                                          |
|                                       |                                          |
| 1                                     | Λ                                        |
|                                       | $\mathbf{\Phi}$                          |
| 1                                     | =(N)=                                    |
| 1                                     | Ť                                        |
| 1                                     |                                          |
|                                       |                                          |
|                                       |                                          |
| 1                                     | 30' 15' 0 30'                            |
|                                       |                                          |
|                                       | 1" = 30'                                 |

|                                       | NOTES:                                                                                                                                                                                                                                                                                                                                                                                                                                                                                                                       |                              |                            |                       |                                   |                          |
|---------------------------------------|------------------------------------------------------------------------------------------------------------------------------------------------------------------------------------------------------------------------------------------------------------------------------------------------------------------------------------------------------------------------------------------------------------------------------------------------------------------------------------------------------------------------------|------------------------------|----------------------------|-----------------------|-----------------------------------|--------------------------|
|                                       | <ul> <li>1) BASIS OF BEARING:</li> <li>NORTH WAS ESTABLISHED WITH GPS OBSERVATIONS (CALIFORNIA STATE<br/>PLANE COORDINATES, ZONE 2, NAD83) OF NGS MONUMENT "TRUCKEE", WHICH<br/>HAS COORDINATES PUBLISHED ONLINE BY THE NATIONAL GEODETIC SURVEY.<br/>THIS IS IDENTICAL TO THAT OF SUBDIVISION MAP NO. 09-17 (REFERENCE NO. 2).<br/>ROTATE THE RECORD BEARINGS AS SHOWN ON RECORD OF SURVEY NO. 12-36<br/>(REFERENCE NO. 1) COUNTER-CLOCKWISE BY 0°01'04" TO OBTAIN THE<br/>MEASURED BEARINGS SHOWN HEREON.</li> </ul>       | V                            | ĒŪ                         | -                     |                                   |                          |
| 5802                                  | BASIS OF ELEVATION:<br>THE VERTICAL DATUM FOR THIS SURVEY WAS ESTABLISHED USING GPS<br>OBSERVATIONS OF NGS MONUMENT "TRUCKEE", WHICH HAS AN ELEVATION OF<br>5092 FEET (NAVD88) ACCORDING TO DATA PUBLISHED ONLINE BY THE NATIONAL<br>GEODETIC SURVEY.                                                                                                                                                                                                                                                                        | Ren<br>P. 7<br>www           | -                          | / 89<br>86.5<br>geon  | 505                               |                          |
| ZONE X                                | 2) ACCORDING TO FEMA FLOOD INSURANCE RATE MAP NO. 06057C0533E,<br>EFFECTIVE FEBRUARY 3, 2010, THE SURVEYED PROPERTY (APN 019-030-008-000,<br>019-030-010-000, AND 019-030-051-000) IS LOCATED WITHIN ZONE AE (SPECIAL<br>FLOOD HAZARD AREAS SUBJECT TO INUNDATION BY THE 1% ANNUAL CHANCE<br>FLOOD, WITH BASE FLOOD ELEVATIONS DETERMINED) AND UNSHADED ZONE X<br>(AREAS DETERMINED TO BE OUTSIDE THE 0.2% ANNUAL CHANCE FLOODPLAIN).<br>SEE THIS SHEET FOR A DEPICTION OF WHERE ZONE AE AND UNSHADED ZONE X<br>ARE LOCATED. |                              |                            |                       |                                   |                          |
| UNSHADED ZO<br>ZONE AE                | NOTE: THE FEMA FLOOD INSURANCE RATE MAP LISTED ABOVE HAS BEEN<br>MODIFIED BY A LETTER OF MAP REVISION (LOMR), EFFECTIVE MARCH 22, 2021,<br>CASE NO. 20-09-0383P. THE FLOOD ZONE DEPICTIONS SHOWN HEREON ARE<br>REFLECTIVE OF THE MODIFICATIONS SHOWN IN SAID LETTER OF MAP REVISION.                                                                                                                                                                                                                                         |                              |                            |                       |                                   |                          |
|                                       | 3) NO ZONING REPORT OR LETTER FOR THE SURVEYED PROPERTY (APN 019-030-008-000, 019-030-010-000, AND 019-030-051-000) HAS BEEN PROVIDED AS REQUIRED BY TABLE A ITEM 6.                                                                                                                                                                                                                                                                                                                                                         | Appvd.                       |                            |                       |                                   |                          |
|                                       | 4) 3 STANDARD PARKING SPACES AND 1 HANDICAPPED PARKING SPACES WERE<br>OBSERVED WITHIN THE SURVEYED PROPERTY (APN 019-030-008-000,<br>019-030-010-000, AND 019-030-051-000).                                                                                                                                                                                                                                                                                                                                                  | By<br>DJM                    | _                          | RPT                   | RPT                               | -                        |
|                                       | 5) NO EVIDENCE OF RECENT EARTH MOVING WORK, BUILDING CONSTRUCTION, OR<br>BUILDING ADDITIONS WAS OBSERVED IN THE PROCESS OF CONDUCTING THE                                                                                                                                                                                                                                                                                                                                                                                    | : SURVEY                     | - UTILITIES                | EY                    | NO                                |                          |
|                                       | FIELDWORK.<br>6) NO EVIDENCE OF RECENT STREET OR SIDEWALK CONSTRUCTION OR REPAIRS<br>WAS OBSERVED IN THE PROCESS OF CONDUCTING THE FIELDWORK.                                                                                                                                                                                                                                                                                                                                                                                | RECORD OF                    | 1 OL                       | Ы                     | MAP REVISION                      |                          |
| 5803<br>5801<br>5801<br>5802<br>5802  | 7) THE SURVEYED PROPERTY (APN 019-030-008-000, 019-030-010-000, AND 019-030-051-000) HAS ACCESS TO AND FROM CHURCH STREET, A PUBLIC STREET OR HIGHWAY, AS SHOWN ON THIS SHEET.                                                                                                                                                                                                                                                                                                                                               | ription<br>TO MATCH          | AIN LINE,                  | TO MATCH RECORD       | REFLECT LETTER OF M               | EVISIONS                 |
| L L L L L L L L L L L L L L L L L L L | BUILDING A DETAILS:                                                                                                                                                                                                                                                                                                                                                                                                                                                                                                          | Desci<br>RLY BOUNDARY        | AND                        | MONUMENTS 1           | 2                                 | RE                       |
| PRR                                   | EXTERIOR FOOTPRINT = 2,092 SQ. FT. ±<br>FINISHED FLOOR ELEVATION = 5,808.0' ±<br>HEIGHT ABOVE GRADE = 26.1' ±                                                                                                                                                                                                                                                                                                                                                                                                                | ) NORTHERLY                  |                            | SET                   | D FEMA INFO                       |                          |
|                                       | NOTE: BUILDING HEIGHT MEASURED AT THE NORTHWEST BUILDING CORNER.<br>BUILDING B DETAILS:                                                                                                                                                                                                                                                                                                                                                                                                                                      | REVISED                      | ADDED 5                    | REVISED               | REVISED                           |                          |
|                                       | EXTERIOR FOOTPRINT = 6,583 SQ. FT. ±<br>FINISHED FLOOR ELEVATION = 5,806.5' ±<br>HEIGHT ABOVE GRADE = 22.8' ±                                                                                                                                                                                                                                                                                                                                                                                                                | Date<br>07-14-2020           | 09-02-2020                 | 11-12-2020            | 04-03-2023                        |                          |
| SSOCIATES LLC                         | NOTE: BUILDING HEIGHT MEASURED AT THE NORTHERNMOST BUILDING CORNER.<br>BUILDING C DETAILS:                                                                                                                                                                                                                                                                                                                                                                                                                                   | Rev. 1 07                    | 2 09-                      | 3 11-                 | 4 04-                             | -                        |
| SS E                                  | EXTERIOR FOOTPRINT = 4,695 SQ. FT. ±<br>FINISHED FLOOR ELEVATION = 5,806.8' ±<br>HEIGHT ABOVE GRADE = 26.6' ±                                                                                                                                                                                                                                                                                                                                                                                                                |                              |                            |                       |                                   |                          |
|                                       | NOTE: BUILDING HEIGHT MEASURED AT THE NORTHEAST BUILDING EDGE AT APEX.                                                                                                                                                                                                                                                                                                                                                                                                                                                       |                              |                            |                       |                                   |                          |
|                                       | BUILDING D DETAILS:<br>EXTERIOR FOOTPRINT = 11,722 SQ. FT. $\pm$<br>FINISHED FLOOR ELEVATION = 5,804.5' $\pm$                                                                                                                                                                                                                                                                                                                                                                                                                |                              |                            |                       | Σ                                 |                          |
| 2 1                                   | HEIGHT ABOVE GRADE = 29.0' ±<br>NOTE: BUILDING HEIGHT MEASURED AT THE NORTHEAST BUILDING CORNER.                                                                                                                                                                                                                                                                                                                                                                                                                             |                              |                            | ANI                   | Δ<br>Σ                            | CALIFORNIA               |
|                                       |                                                                                                                                                                                                                                                                                                                                                                                                                                                                                                                              |                              |                            | 101                   | ĴE.,                              |                          |
|                                       |                                                                                                                                                                                                                                                                                                                                                                                                                                                                                                                              |                              |                            | ION                   |                                   |                          |
|                                       |                                                                                                                                                                                                                                                                                                                                                                                                                                                                                                                              | ЕY                           | דאפ                        | SECTIO                |                                   |                          |
|                                       |                                                                                                                                                                                                                                                                                                                                                                                                                                                                                                                              | ALTA/NSPS LAND TITLE SURVEY  | EASTEKN STEKKA ENGINEEKING | F<br>S                | THE NE 1/4 OF SECTION 15, T.17N., |                          |
|                                       |                                                                                                                                                                                                                                                                                                                                                                                                                                                                                                                              | ITLE :                       | ואפדו                      | SE 1/4 OF             | ۔<br>ب                            | Т<br>Т                   |
|                                       |                                                                                                                                                                                                                                                                                                                                                                                                                                                                                                                              |                              |                            | 1                     | - 10<br>- 10                      | NEVADA COUNTY            |
|                                       |                                                                                                                                                                                                                                                                                                                                                                                                                                                                                                                              | SPS L/                       |                            | S<br>E                | 101                               | /ADA                     |
| 1                                     |                                                                                                                                                                                                                                                                                                                                                                                                                                                                                                                              | TA/N                         |                            |                       | ECT                               | NEV                      |
| 4                                     |                                                                                                                                                                                                                                                                                                                                                                                                                                                                                                                              | AL                           | E A J                      | ЦО                    | F<br>S                            |                          |
|                                       |                                                                                                                                                                                                                                                                                                                                                                                                                                                                                                                              |                              |                            | <b>PORTION OF THE</b> | 4<br>0                            |                          |
|                                       |                                                                                                                                                                                                                                                                                                                                                                                                                                                                                                                              |                              |                            | ZTI<br>ZTI            | 1/                                | •                        |
|                                       |                                                                                                                                                                                                                                                                                                                                                                                                                                                                                                                              |                              |                            | PO                    | Z                                 | TRUCKEE                  |
|                                       |                                                                                                                                                                                                                                                                                                                                                                                                                                                                                                                              |                              |                            | 4                     | HH                                | ΠR                       |
|                                       |                                                                                                                                                                                                                                                                                                                                                                                                                                                                                                                              |                              |                            |                       | -                                 |                          |
|                                       |                                                                                                                                                                                                                                                                                                                                                                                                                                                                                                                              |                              |                            |                       |                                   |                          |
|                                       |                                                                                                                                                                                                                                                                                                                                                                                                                                                                                                                              | Project<br>Date:             |                            |                       |                                   | <u>3-01-20</u><br>9-2020 |
|                                       |                                                                                                                                                                                                                                                                                                                                                                                                                                                                                                                              | Drawn<br>Design<br>Checke    | ed by                      | _                     |                                   | DJM                      |
|                                       |                                                                                                                                                                                                                                                                                                                                                                                                                                                                                                                              | Horiz.<br>Vertica<br>Project | l scal                     | _                     |                                   | ." = 30'<br>ITOURS       |
|                                       | REFERENCES:         1) RECORD OF SURVEY NO. 12-36, "RECORD OF SURVEY FOR BOUNDARY         10 CONTION AND LOT UNIT AD HISTMENT FOR DEFETSE AND DUTU CROSSIL FILED                                                                                                                                                                                                                                                                                                                                                             | Horiz.<br>Vertica            | datun                      | _                     |                                   | NAD83<br>IAVD88          |
|                                       | LOCATION AND LOT LINE ADJUSTMENT FOR BREEZE AND RUTH CROSS", FILED<br>ON DECEMBER 8, 1997, AS DOCUMENT NO. 97038848<br>2) SUBDIVISION MAP NO. 09-17, "FINAL MAP NO. 2018-00000042/FM FOR TRUCKEE                                                                                                                                                                                                                                                                                                                             |                              |                            |                       | ET                                |                          |
|                                       | RAILYARD PHASE 1", FILED ON APRIL 1, 2019, AS DOCUMENT NO. 2019-0005723                                                                                                                                                                                                                                                                                                                                                                                                                                                      |                              | 2                          | OF                    | = 3                               | 3                        |