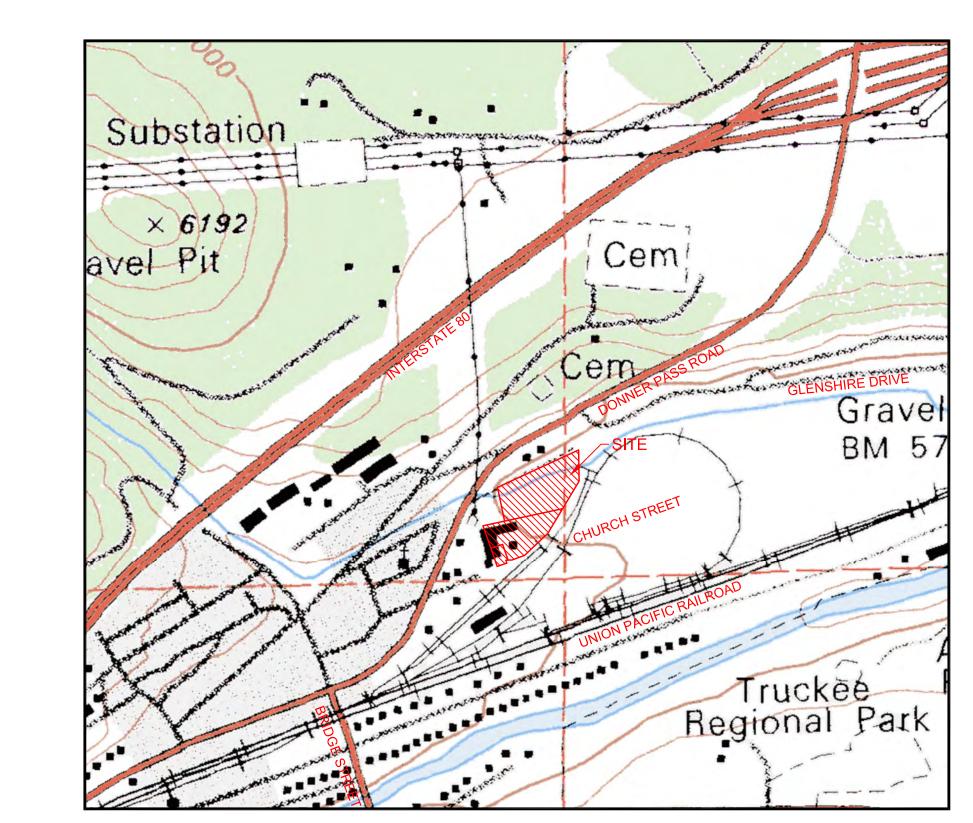

## VICINITY MAP (1'' = 500')

### TITLE REPORT INFORMATION - TITLE REPORT

FILE NUMBER: DATE OF TITLE REPORT: PROPERTY ADDRESS TITLE IS VESTED IN

TITLE INSURANCE COMPANY:

5 FIRST AMERICAN WAY SANTA ANA. CA 92707 6232550 APRIL 27, 2020 10242 CHURCH STREET, TRUCKEE, CALIFORNIA TRUCKEE-TAHOE LUMBER COMPANY, A CALIFORNIA CORPORATION

FIRST AMERICAN TITLE INSURANCE COMPANY

### LEGAL DESCRIPTION:

REAL PROPERTY IN THE TOWN OF TRUCKEE, COUNTY OF NEVADA, STATE OF CALIFORNIA, DESCRIBED AS FOLLOWS:

BEING A PART OF SECTION 10, TOWNSHIP 17 NORTH, RANGE 16 EAST, M.D.B.&M., AND FURTHER DESCRIBED AS FOLLOWS: BEGINNING AT THE SOUTHEAST CORNER OF THIS PARCEL MONUMENTED WITH A 5/8 INCH

REBAR WITH A PLASTIC CAP MARKED R.C.E. 32239 FROM WHICH CORNER THE SOUTHEAST CORNER OF SECTION 10 BEARS NORTH 87° 54