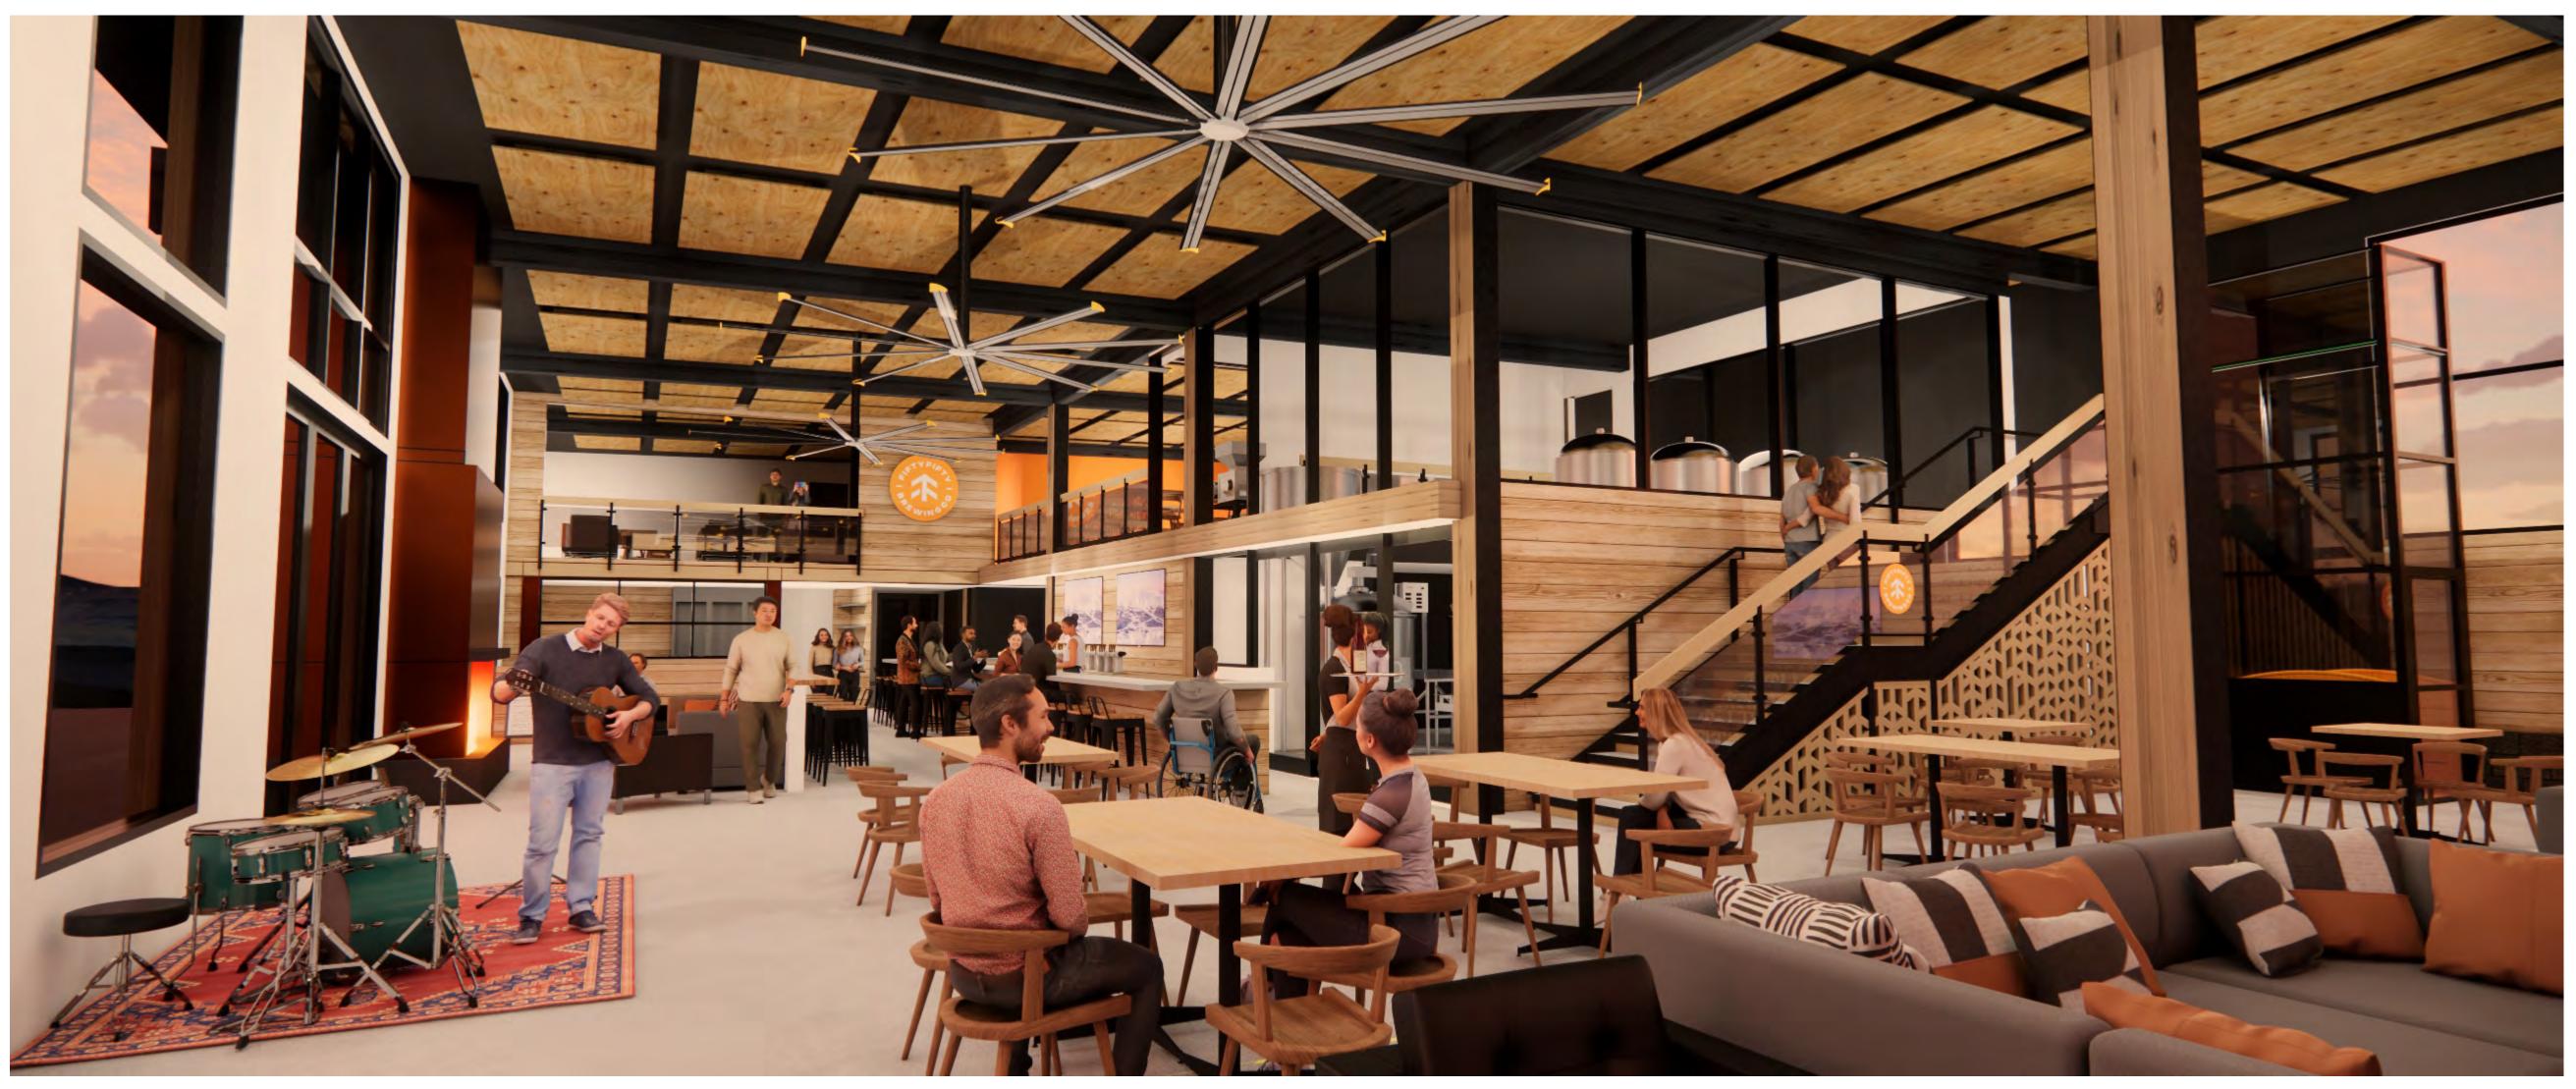

|



















NORTH EAST PERSPECTIVE







| CONCRETE: FOU        | NDATION WALLS & PRIVACY SCREEN CURBS                                       | DOOR / STANDAR | D ENTRANCE SYSTEM:                                                          |
|----------------------|----------------------------------------------------------------------------|----------------|-----------------------------------------------------------------------------|
| Material:<br>Finish: | Board formed Concrete<br>Apply a minimum of 2 coats of Thompson Water Seal | Material:      | Kawneer 350 Medium Stile Entrand<br>10" bottom rails. Provide continuou     |
| Colors:              | Clear                                                                      |                | applied enclosures, and concealed