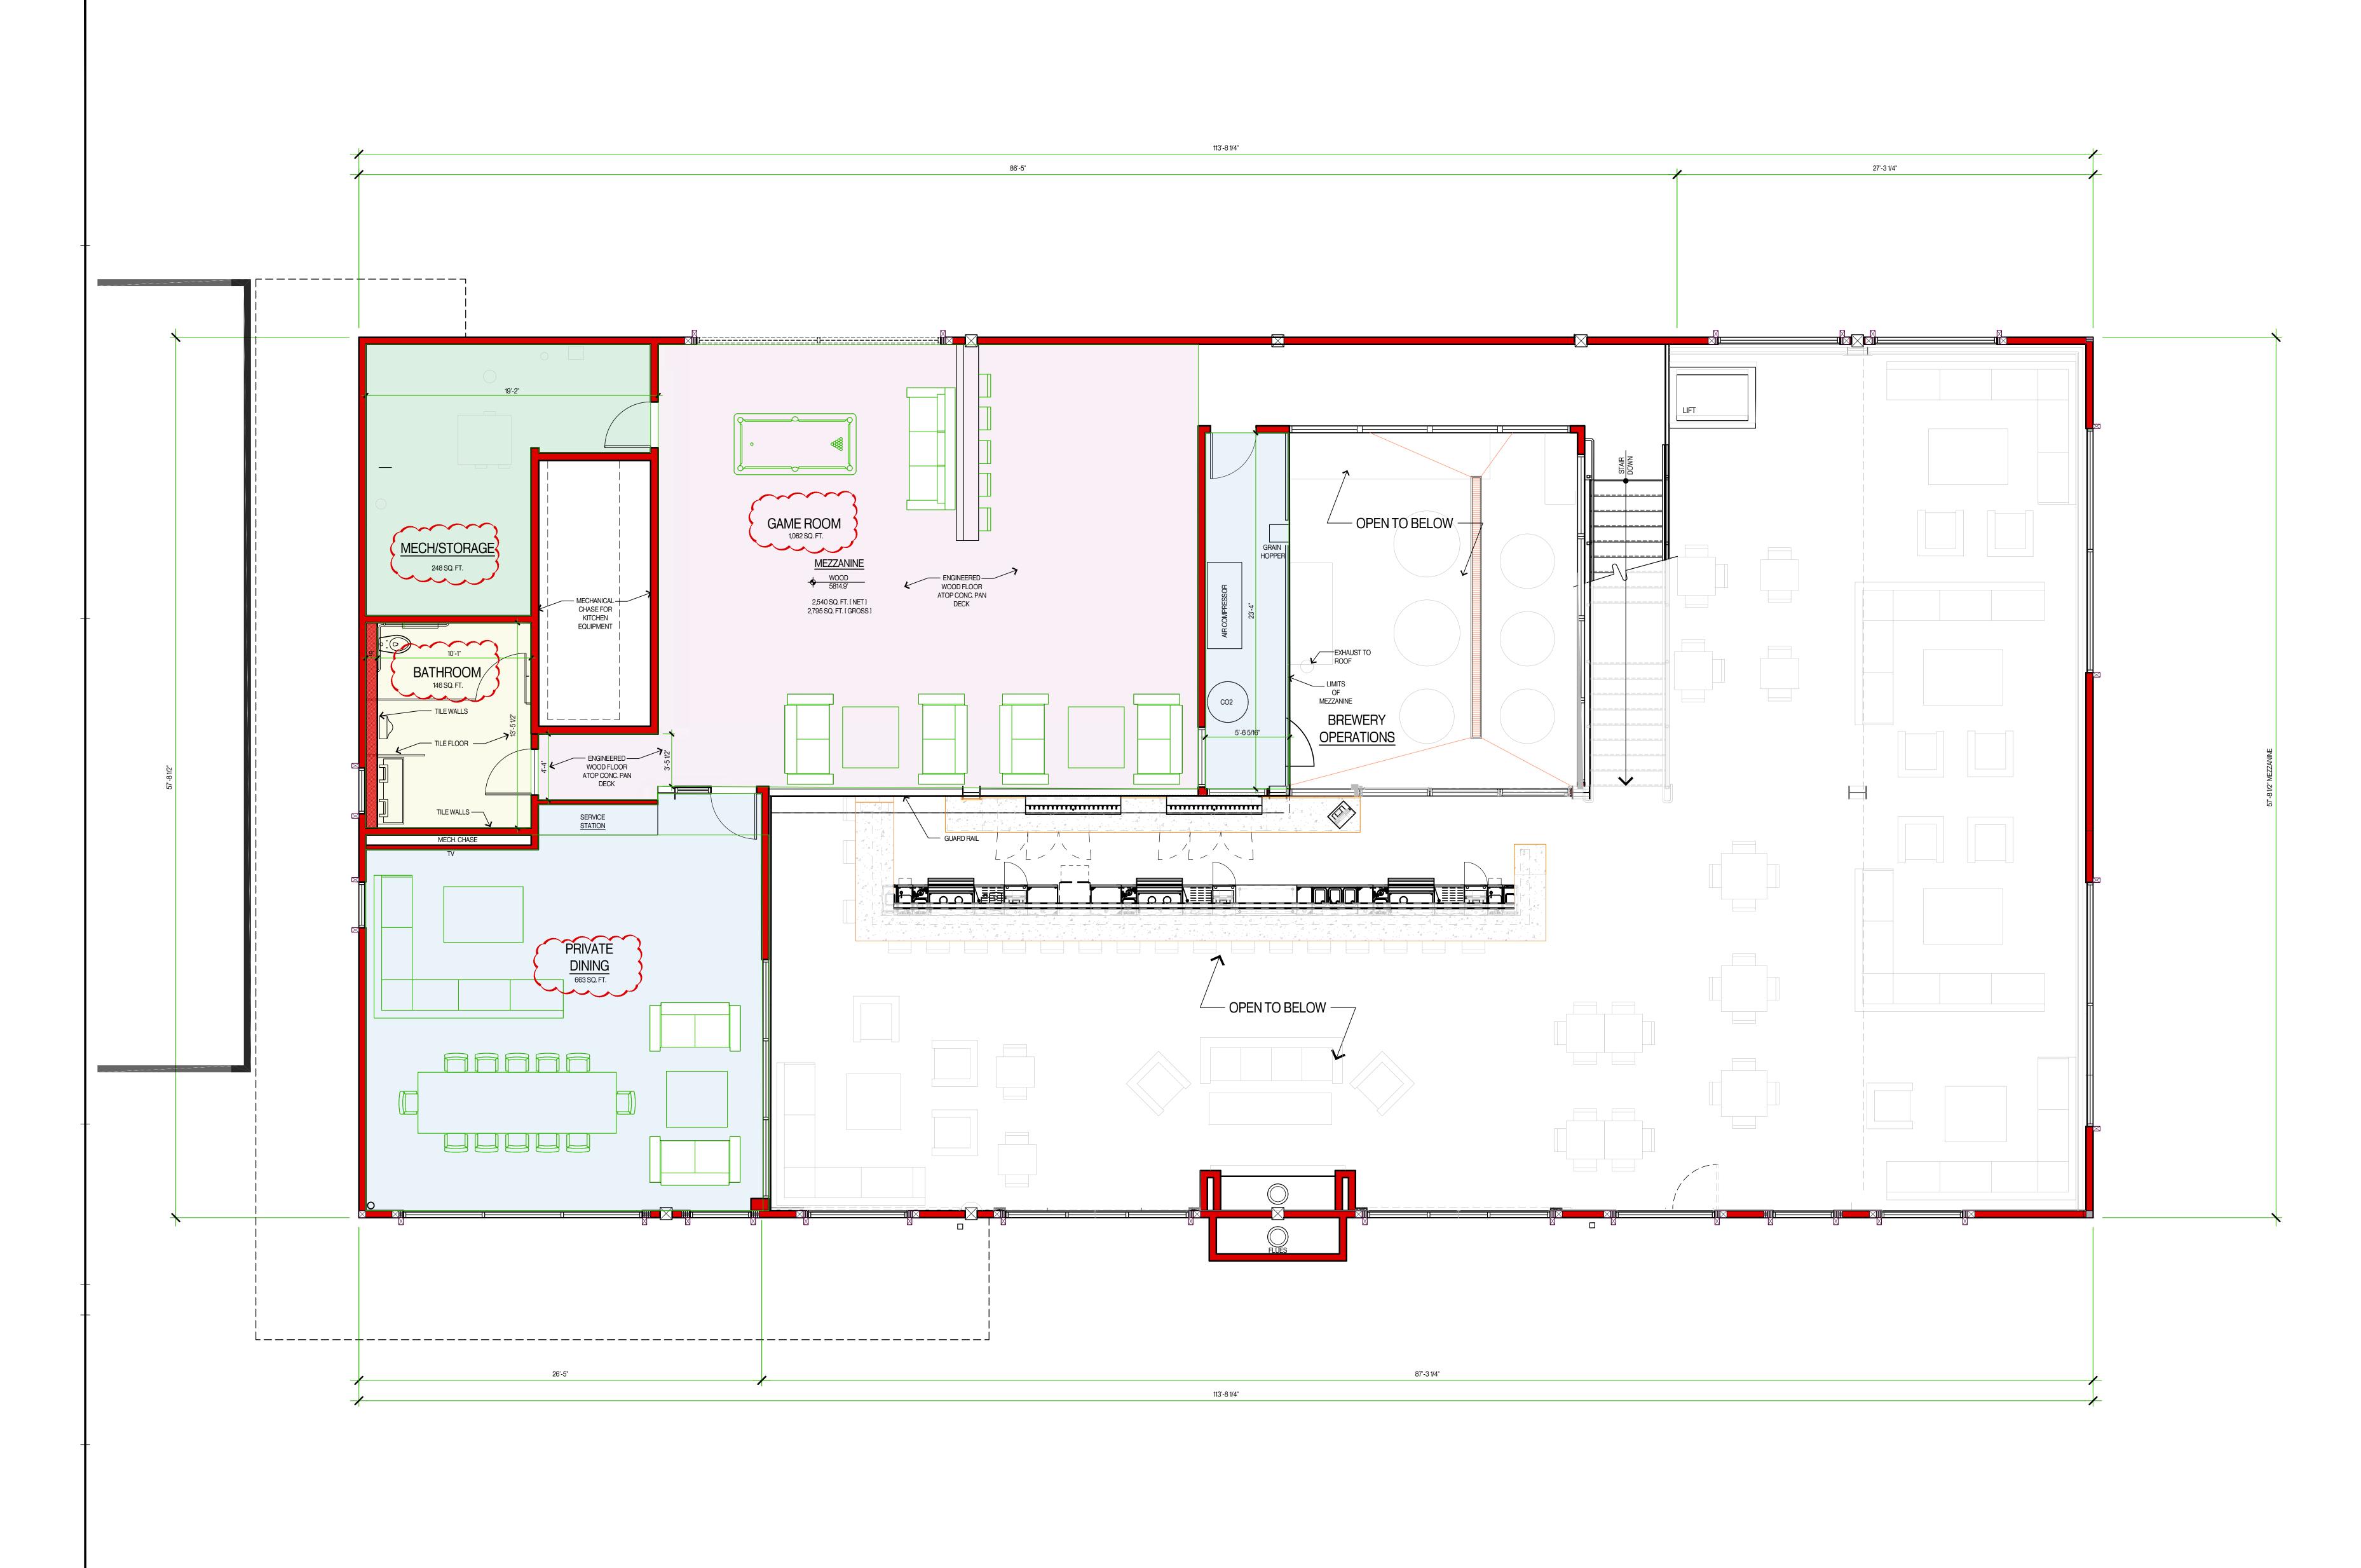

|



















NORTH EAST PERSPECTIVE







| CONCRETE: FOU        | NDATION WALLS & PRIVACY SCREEN CURBS                                       | DOOR / STANDAR | D ENTRANCE SYSTEM:                                                          |
|----------------------|----------------------------------------------------------------------------|----------------|-----------------------------------------------------------------------------|
| Material:<br>Finish: | Board formed Concrete<br>Apply a minimum of 2 coats of Thompson Water Seal | Material:      | Kawneer 350 Medium Stile Entrand<br>10" bottom rails. Provide continuou     |
| Colors:              | Clear                                                                      |                | applied enclosures, and concealed