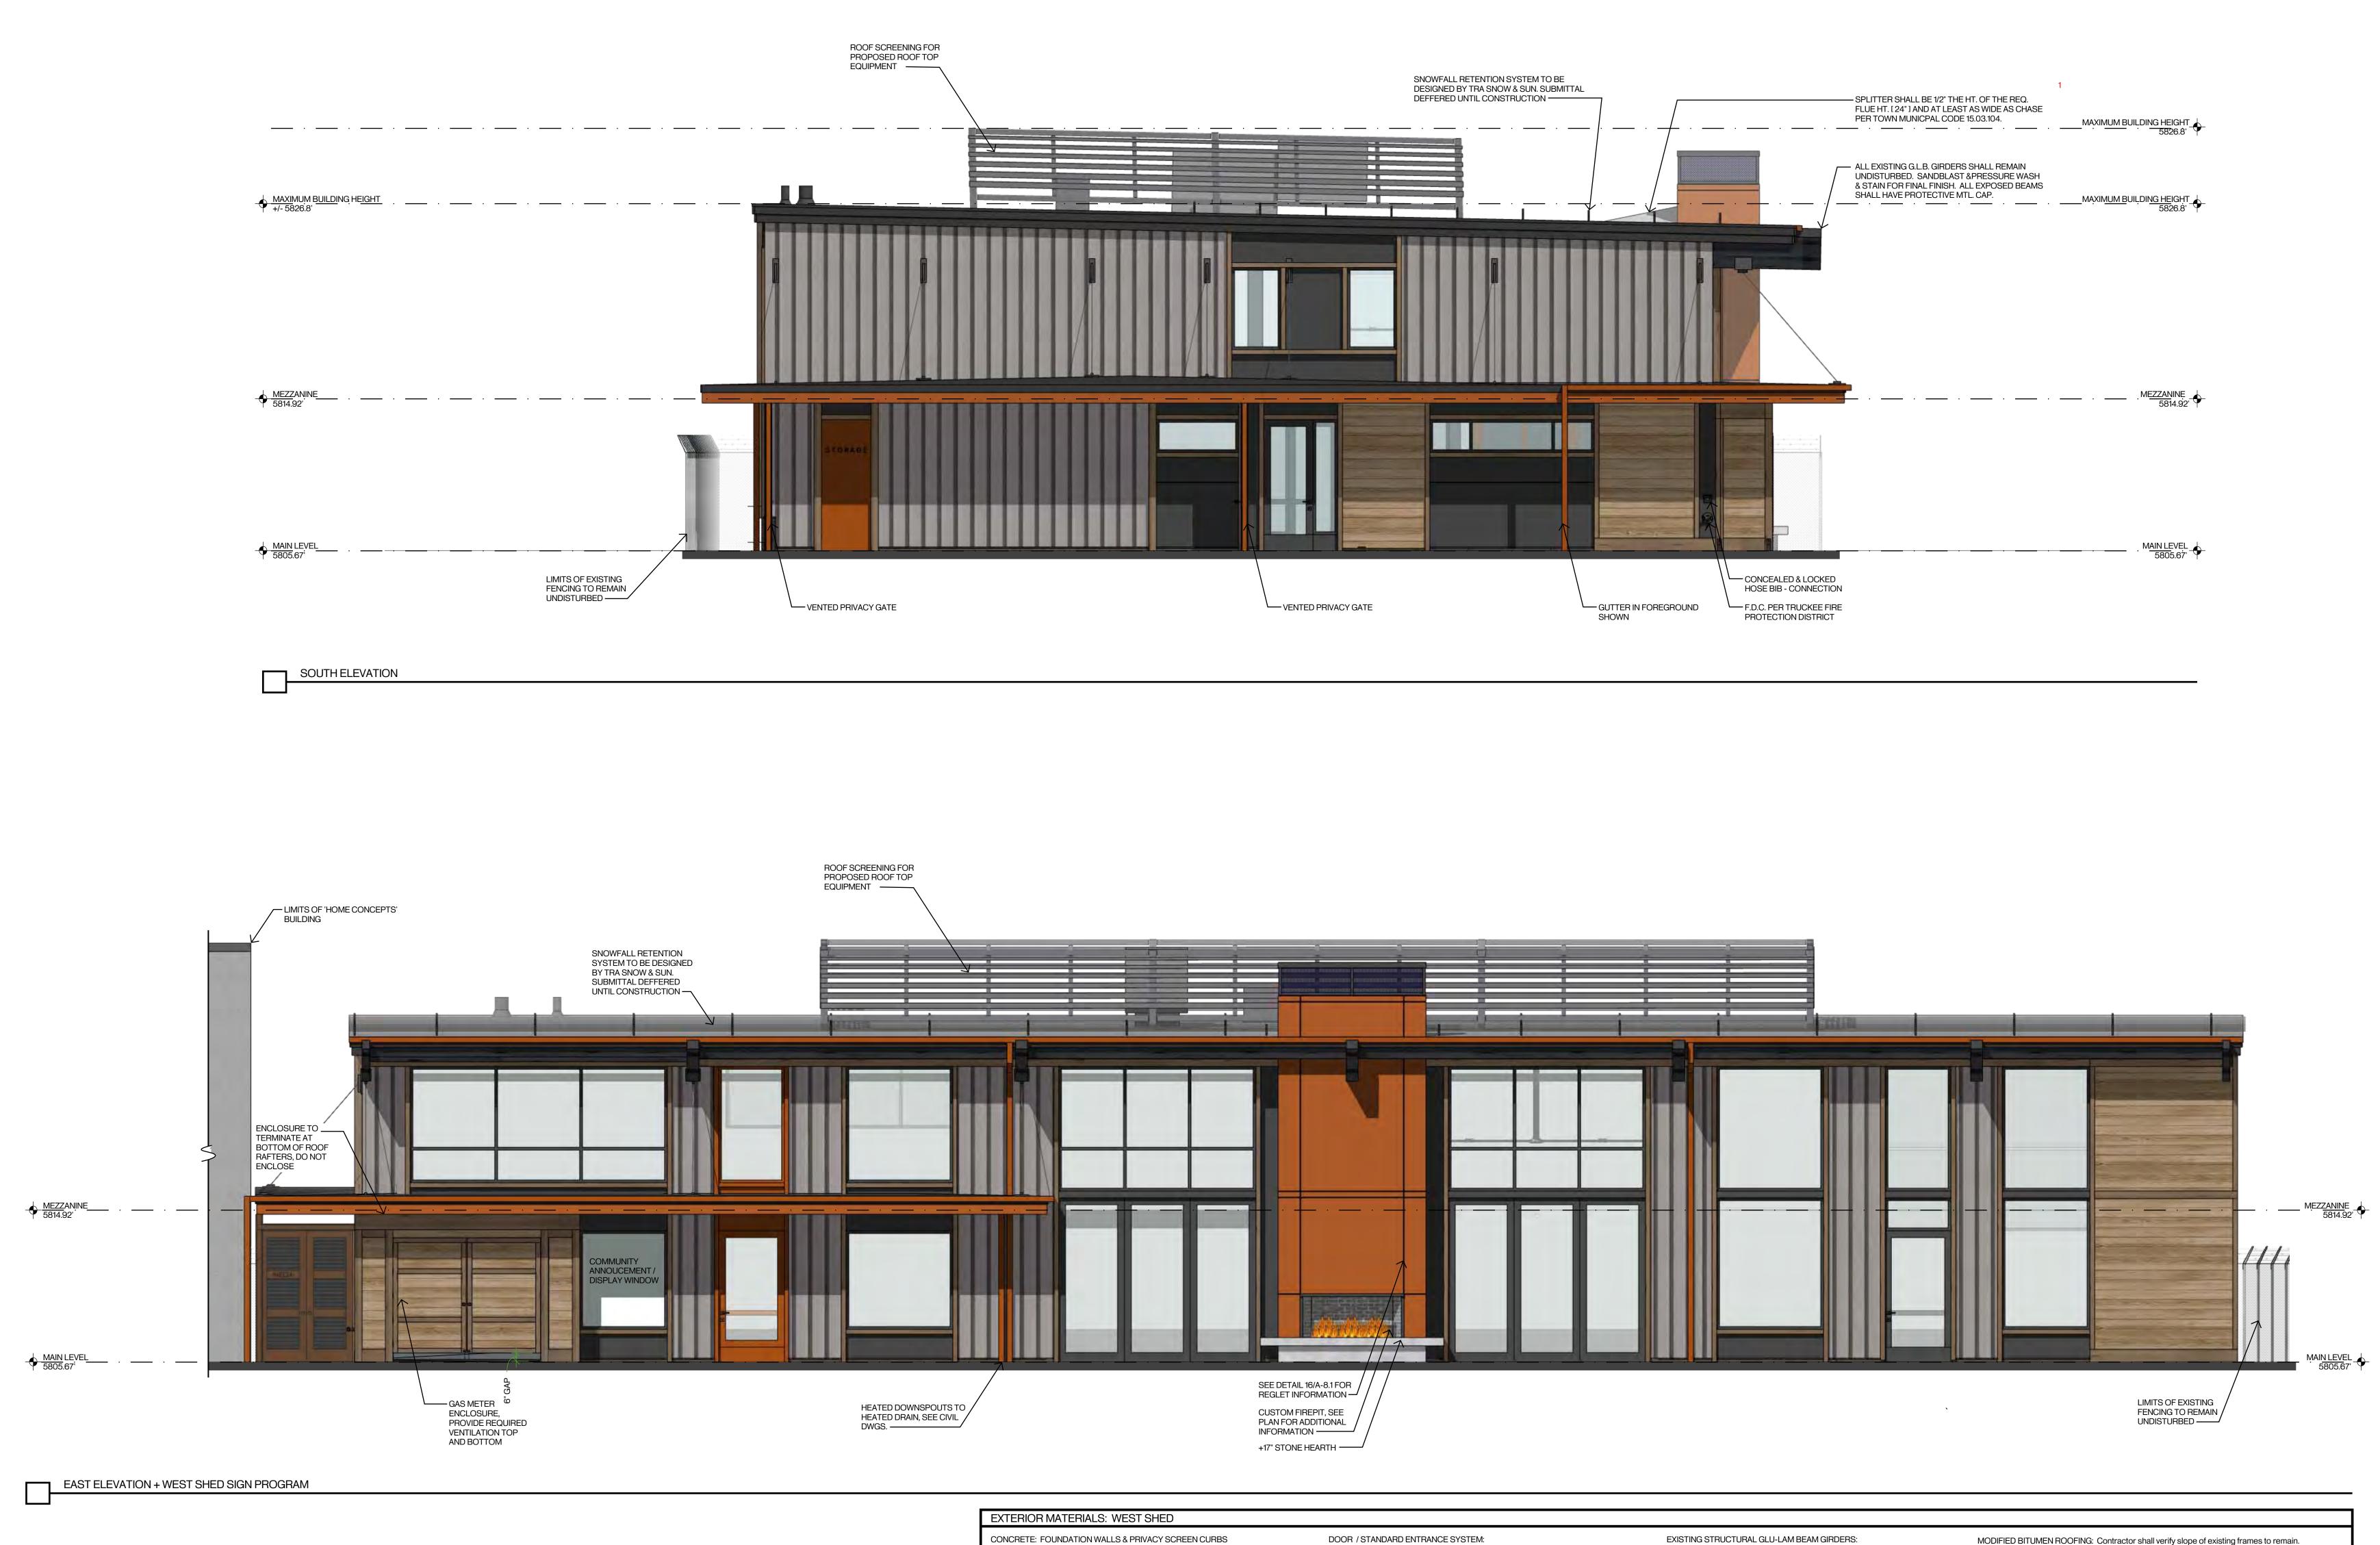

|



















NORTH EAST PERSPECTIVE







| CONCRETE: FOU        | NDATION WALLS & PRIVACY SCREEN CURBS                                       | DOOR / STANDAR | D ENTRANCE SYSTEM:                                                          |
|----------------------|----------------------------------------------------------------------------|----------------|-----------------------------------------------------------------------------|
| Material:<br>Finish: | Board formed Concrete<br>Apply a minimum of 2 coats of Thompson Water Seal | Material:      | Kawneer 350 Medium Stile Entrand<br>10" bottom rails. Provide continuou     |
| Colors:              | Clear                                                                      |                | applied enclosures, and concealed                                           |
| VERTICAL