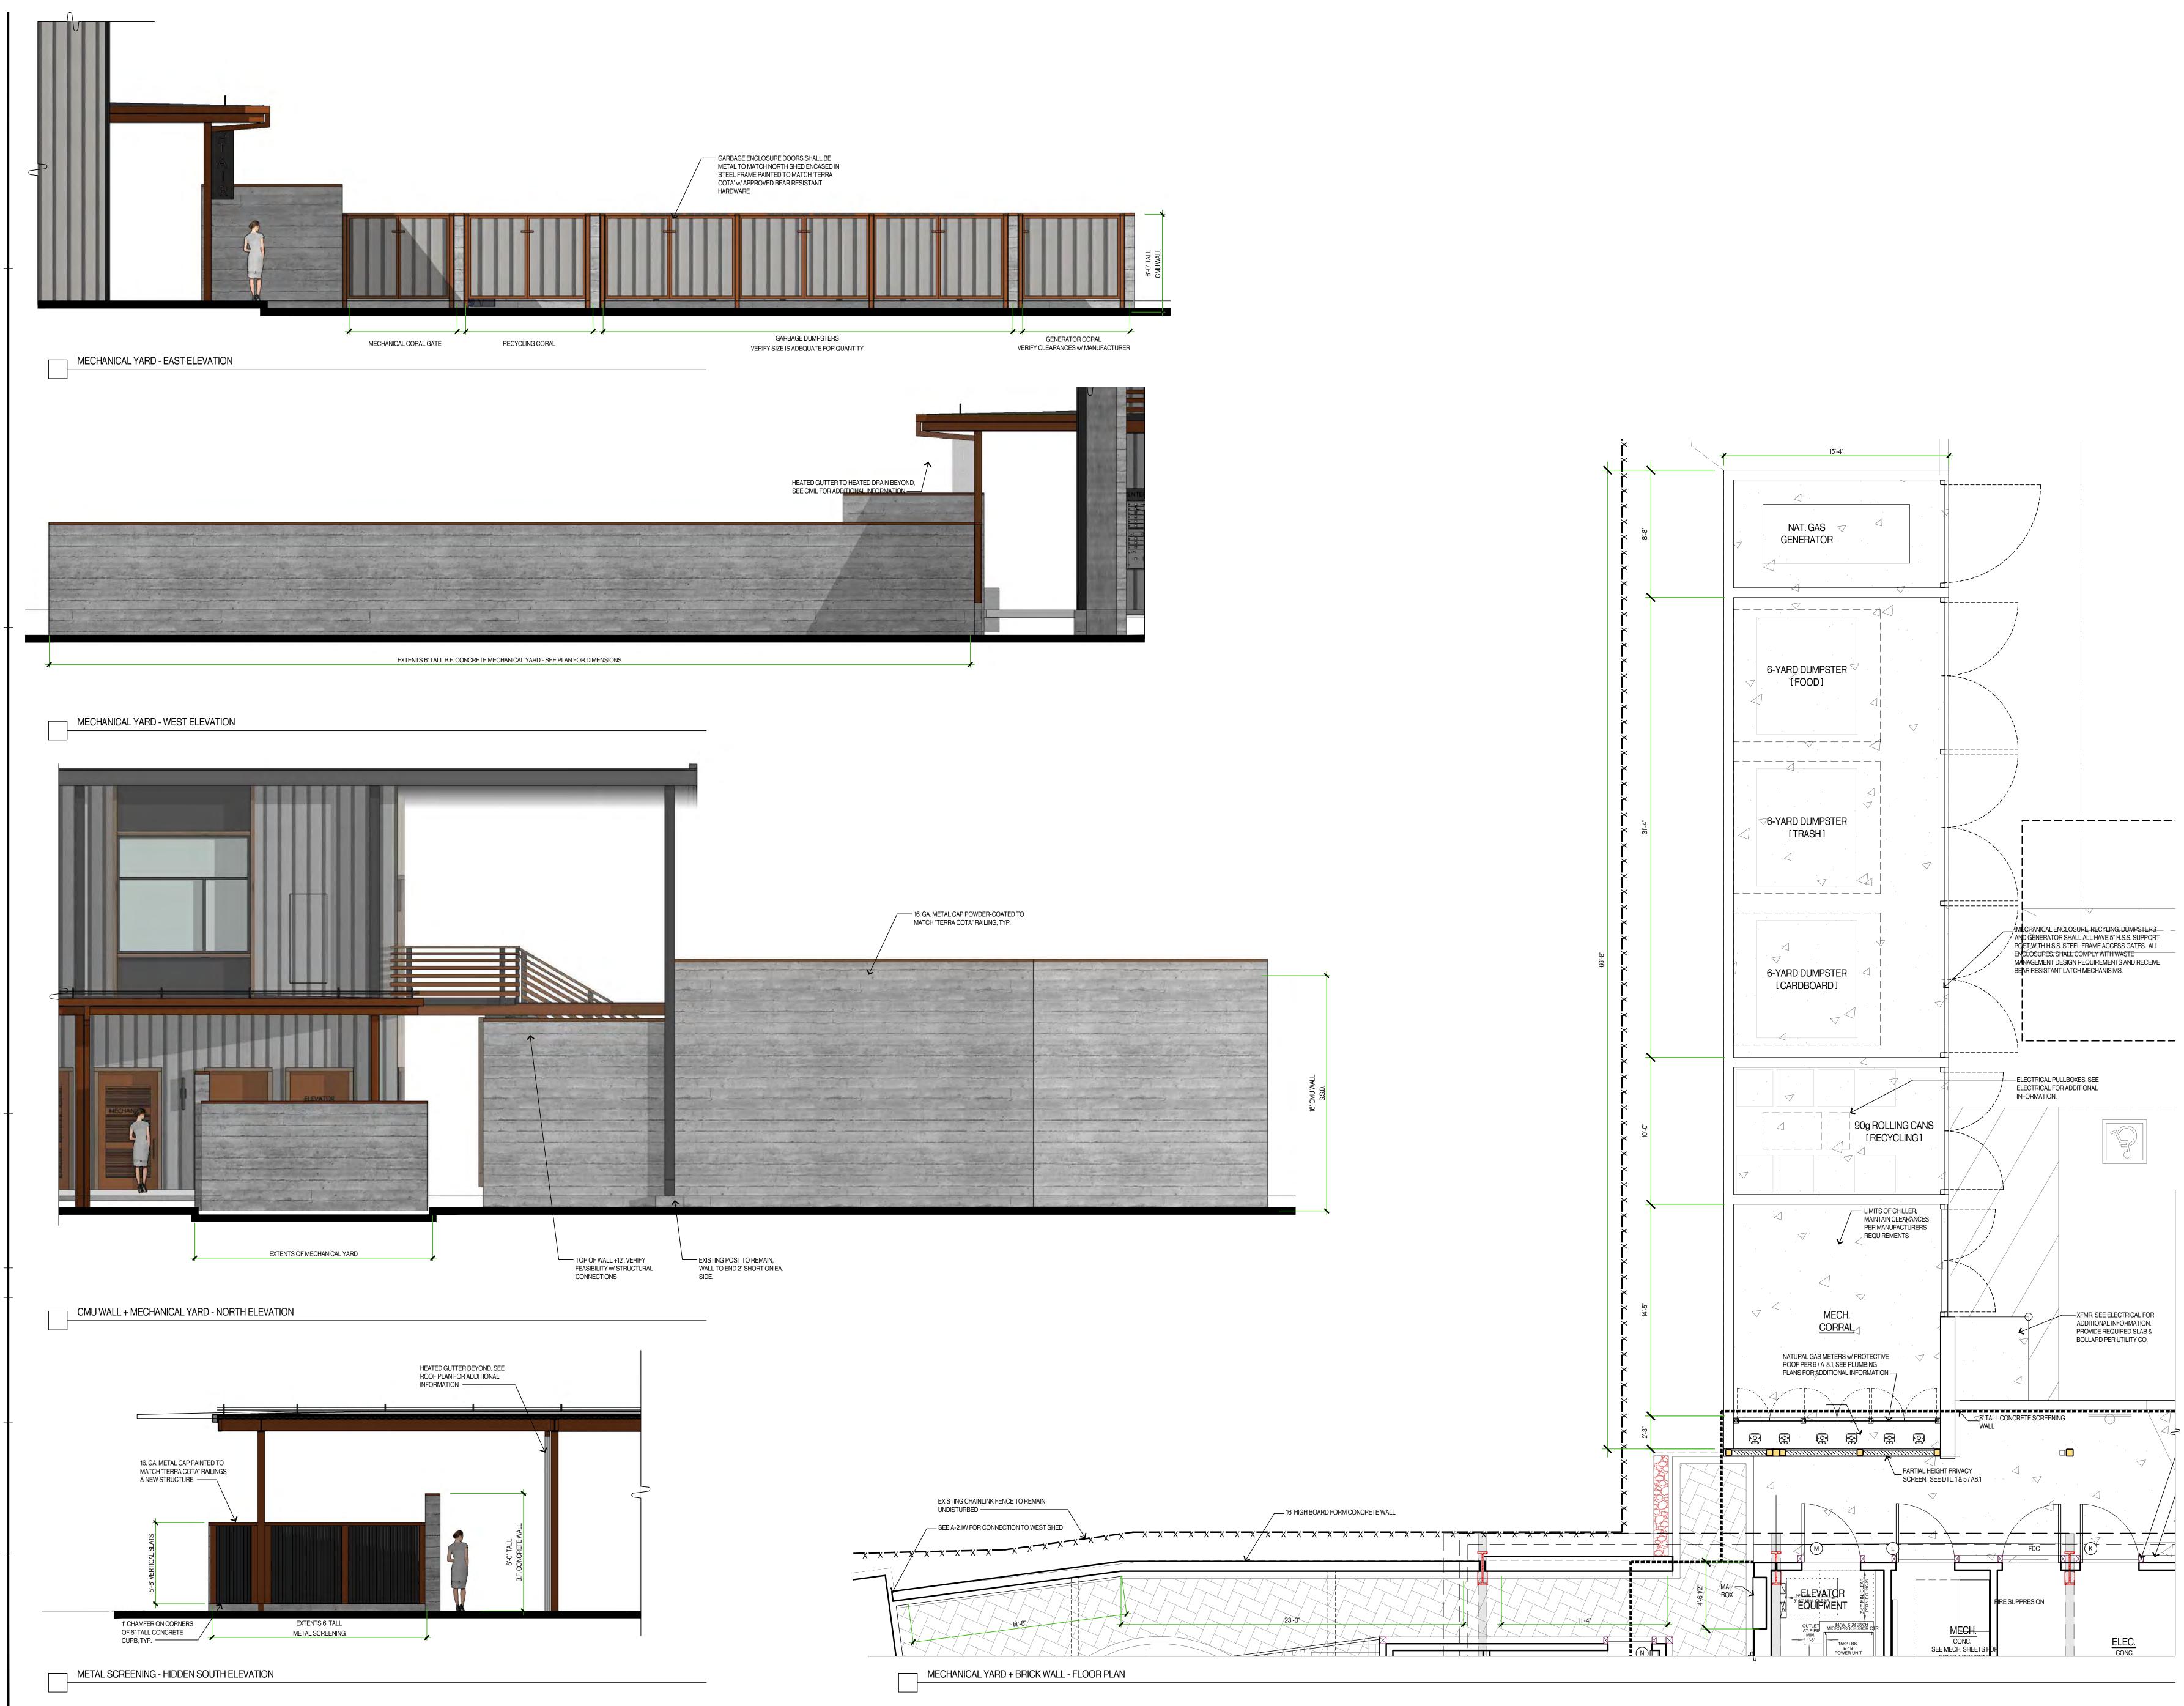

|



















NORTH EAST PERSPECTIVE







| CONCRETE: FOU        | NDATION WALLS & PRIVACY SCREEN CURBS                                       | DOOR / STANDAR | D ENTRANCE SYSTEM:                                                          |
|----------------------|----------------------------------------------------------------------------|----------------|-----------------------------------------------------------------------------|
| Material:<br>Finish: | Board formed Concrete<br>Apply a minimum of 2 coats of Thompson Water Seal | Material:      | Kawneer 350 Medium Stile Entrand<br>10" bottom rails. Provide continuou     |
| Colors:              | Clear                                                                      |                | applied enclosures, and concealed