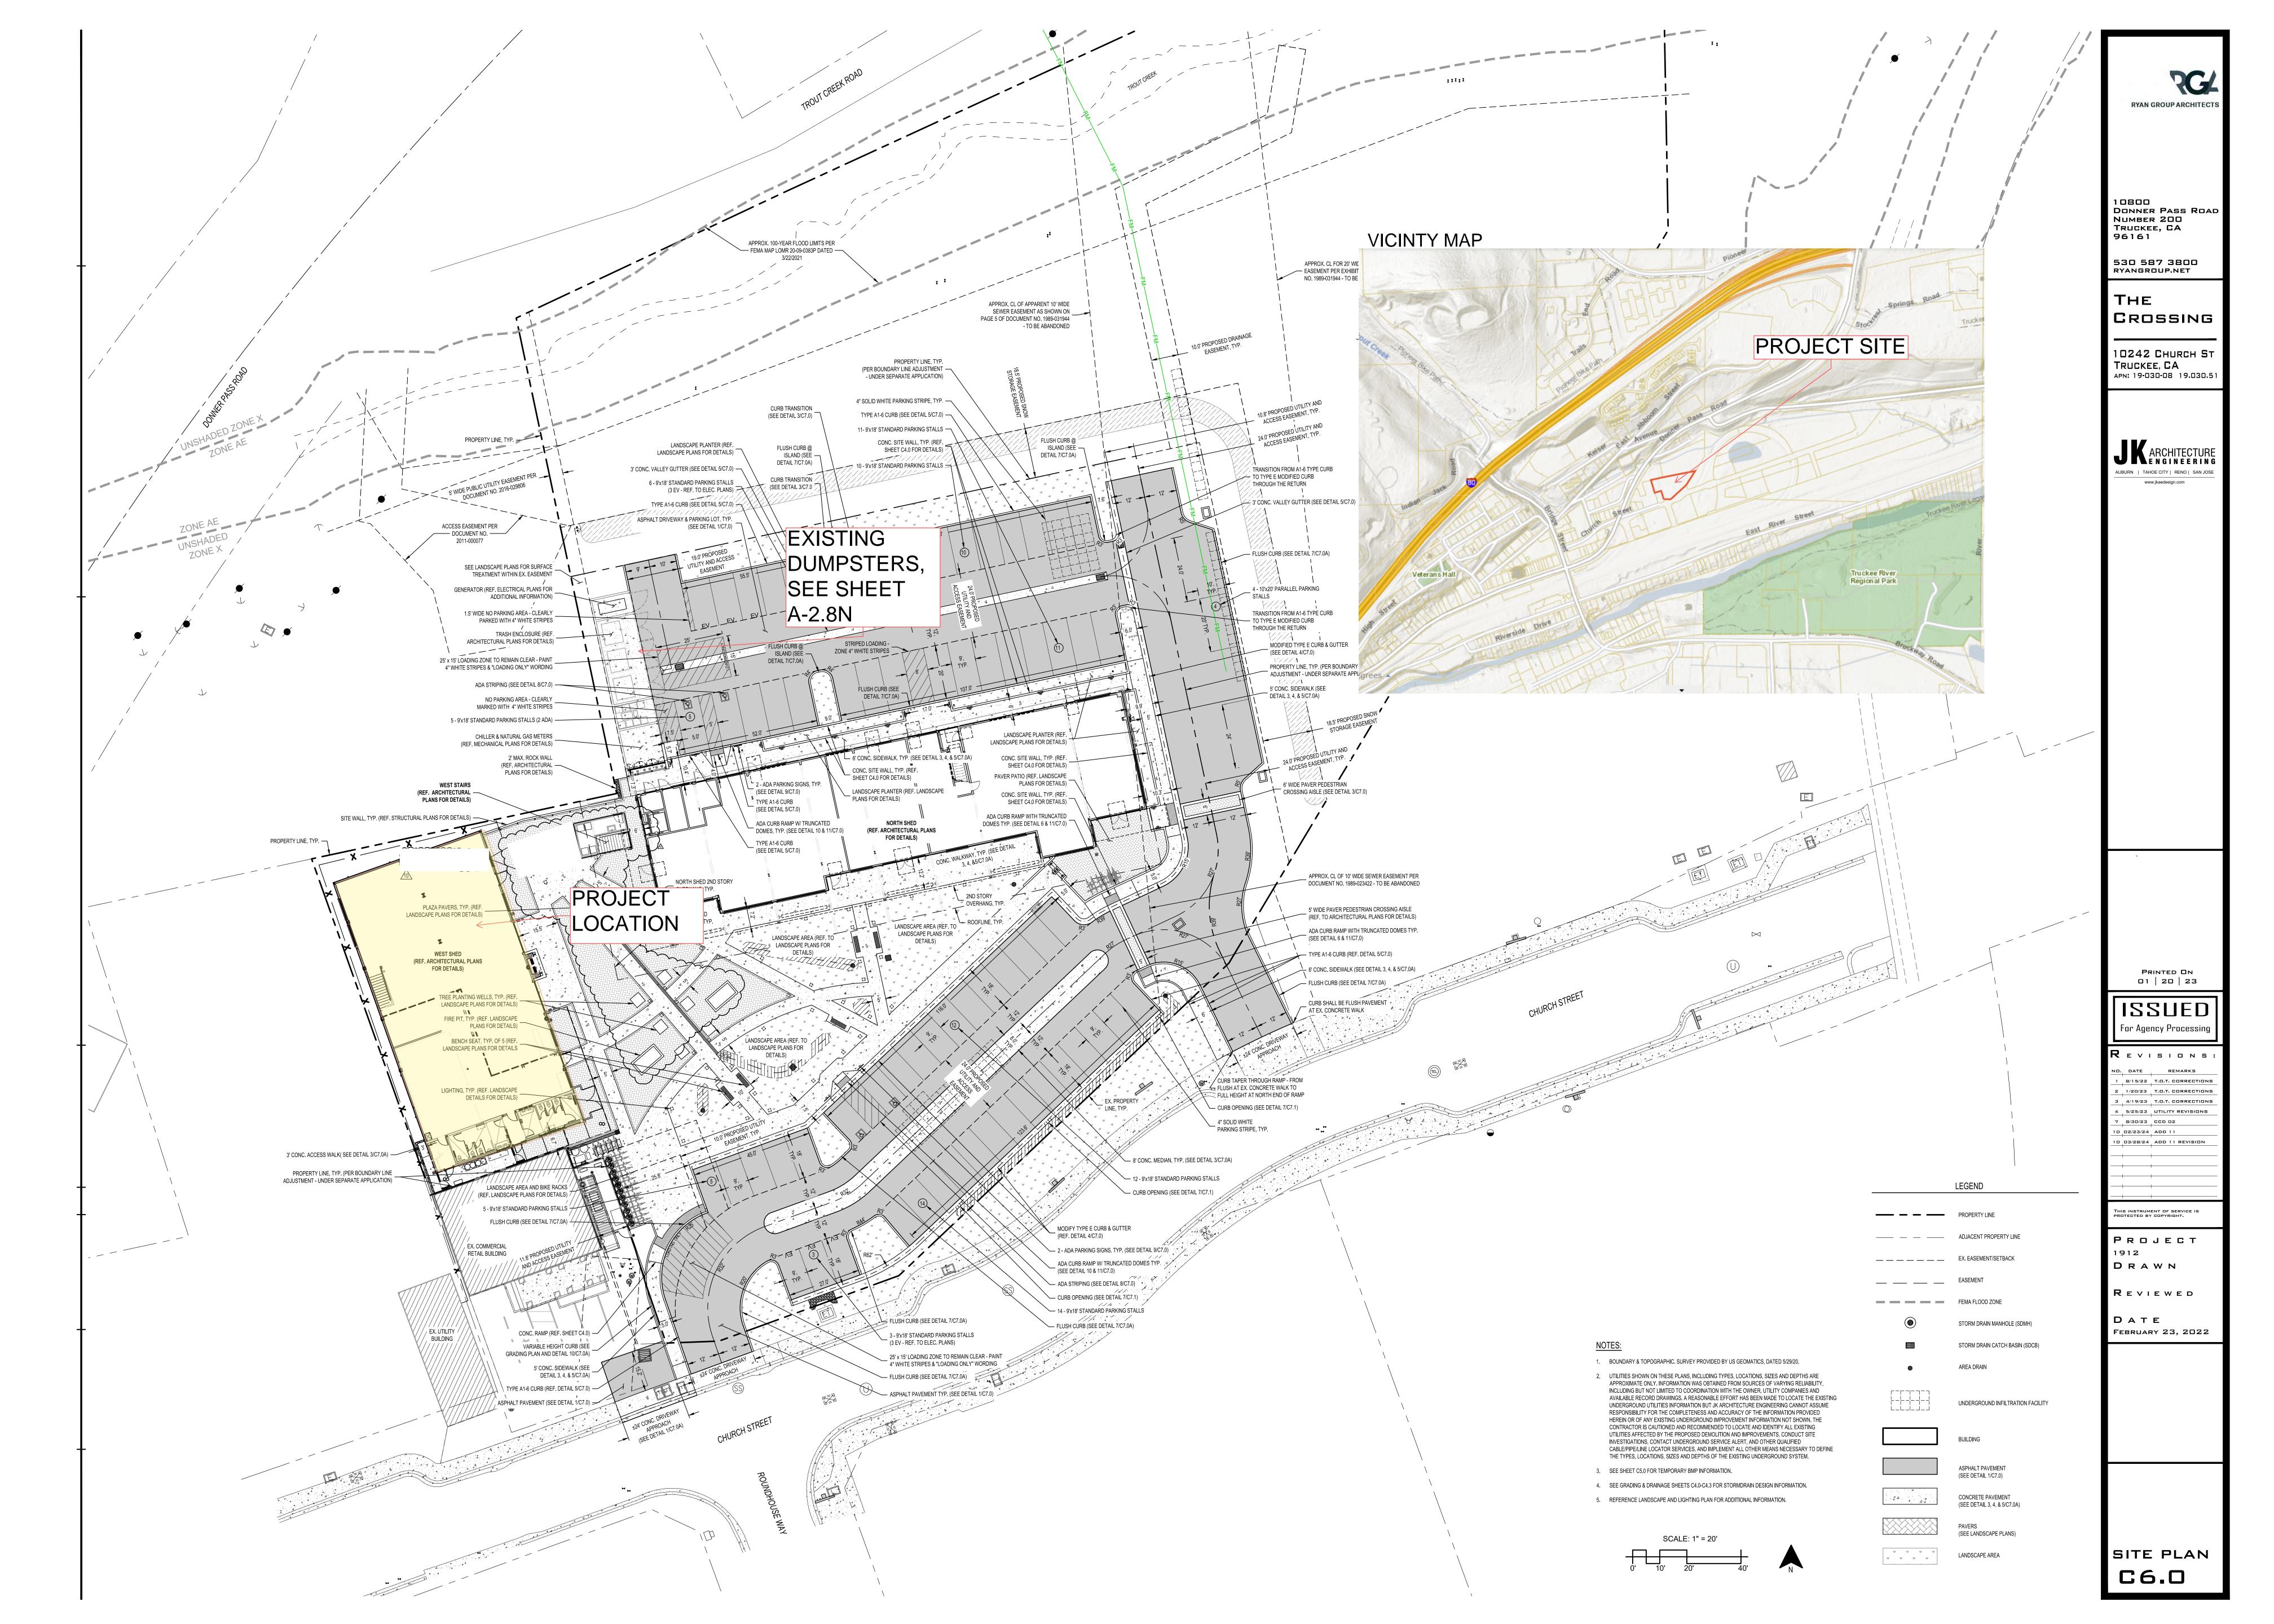

## VICINITY MAP (1'' = 500')

### TITLE REPORT INFORMATION - TITLE REPORT

FILE NUMBER: DATE OF TITLE REPORT: PROPERTY ADDRESS TITLE IS VESTED IN

TITLE INSURANCE COMPANY:

5 FIRST AMERICAN WAY SANTA ANA. CA 92707 6232550 APRIL 27, 2020 10242 CHURCH STREET, TRUCKEE, CALIFORNIA TRUCKEE-TAHOE LUMBER COMPANY, A CALIFORNIA CORPORATION

FIRST AMERICAN TITLE INSURANCE COMPANY

### LEGAL DESCRIPTION:

REAL PROPERTY IN THE TOWN OF TRUCKEE, COUNTY OF NEVADA, STATE OF CALIFORNIA, DESCRIBED AS FOLLOWS:

BEING A PART OF SECTION 10, TOWNSHIP 17 NORTH, RANGE 16 EAST, M.D.B.&M., AND FURTHER DESCRIBED AS FOLLOWS: BEGINNING AT THE SOUTHEAST CORNER OF THIS PARCEL MONUMENTED WITH A 5/8 INCH

REBAR WITH A PLASTIC CAP MARKED R.C.E. 32239 FROM WHICH CORNER THE SOUTHEAST CORNER OF SECTION 10 BEARS NORTH 87°