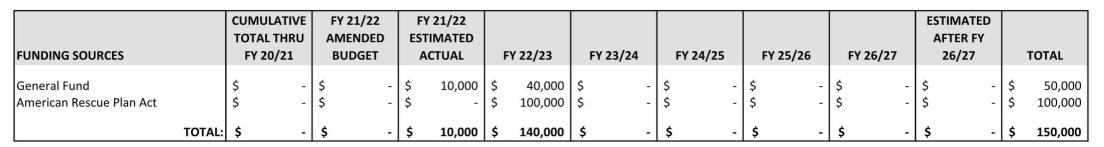

## **OPERATIONAL COST IMPACTS**

Operation costs vary based on type of project implemented.

| EXPENDITURES                                                     | CUMULATIVE<br>TOTAL THRU<br>FY 20/21 | FY 21/22<br>AMENDED<br>BUDGET | FY 21/22<br>ESTIMATED<br>ACTUAL | FY 22/23                | FY 23/24 | FY 24/25     | FY 25/26     | FY 26/27     | ESTIMATED<br>AFTER FY<br>26/27 | TOTAL                   |
|------------------------------------------------------------------|--------------------------------------|-------------------------------|---------------------------------|-------------------------|----------|--------------|--------------|--------------|--------------------------------|-------------------------|
| Brockway Road Installation<br>Potential Future Installations and | \$ -<br>\$ -                         | \$ -<br>\$ -                  | \$ 10,000<br>\$ -               | \$ 30,000<br>\$ 110,000 |          | \$ -<br>\$ - | \$ -<br>\$ - | \$ -<br>\$ - | \$ -<br>\$ -                   | \$ 40,000<br>\$ 110,000 |
| TOTAL:                                                           | \$ -                                 | \$ -                          | \$ 10,000                       | \$ 140,000              | \$ -     | \$ -         | \$ -         | \$ -         | \$ -                           | \$ 150,000              |