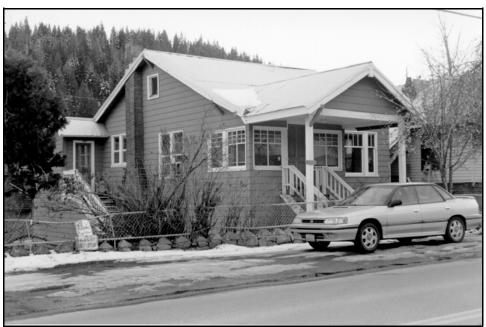

B4. Present Use: DOMESTIC/Residence

\*B5. Architectural Style: EARLY 20TH CENTURY / Craftsman Cottage

\*B6. Construction History (Construction date, alterations, and date of alterations) A pre-1928 photograph (TDHS 1994:42) indicates that the area where this building is located was empty, probably a result of the fire in the early 1920s (Lord 1981b:68; TDHS 1994:63). A c. 1930 photograph (Lord 1981b:40) of the same area shows that the area had been "built-up" in the intervening years. Unfortunately, the same photograph published by TDHS (1994:40) is given a ca. 1945 date. Regardless, the photographs still support a construction date of c. 1930. The balcony at the rear is the only alteration, and it appears to date to the modern period.