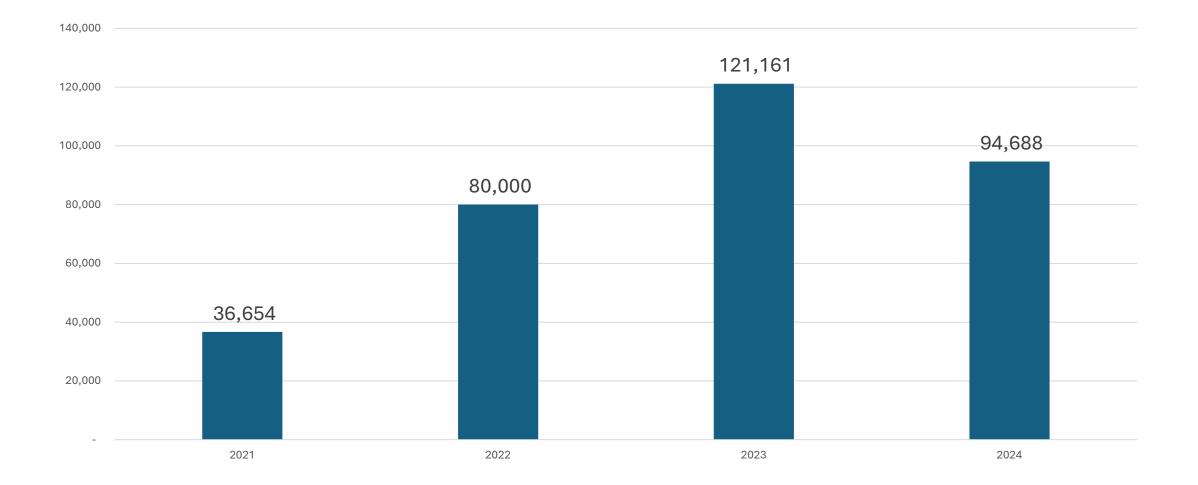

## **Cemetery General Fund Subsidy**

### Recommendation

- Cemetery Fee Increase 5% (Previous 2%)
- Perpetual Care Increase 15% (Previous 10%)
- Use of Perpetual Care rather than General Fund
  - Can only be used for portion of the cemetery under perpetual care (77% of total plots have been sold or are not available)