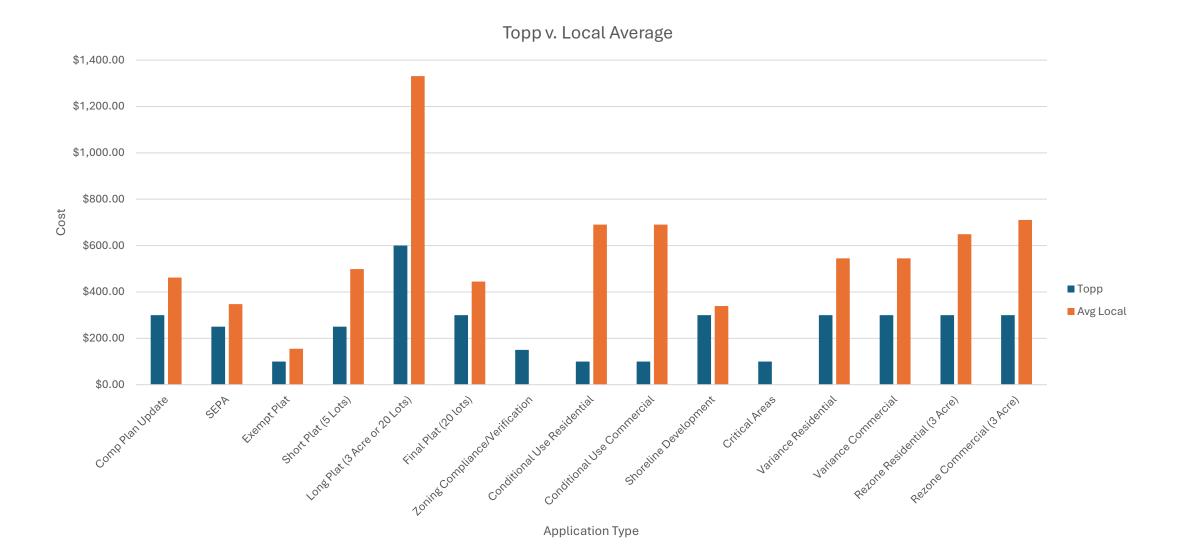

# Planning Application Fees (Toppenish has lower Fees)

• Toppenish vs. \*Local

• Toppenish vs. Yakima

\*Sunnyside, Grandview, Union Gap, Selah

4

### Recommendation

- 75% increase to Planning Application fees
- Update Schedule B to 2024 International Code Council (ICC) rates
  - 17% average increase