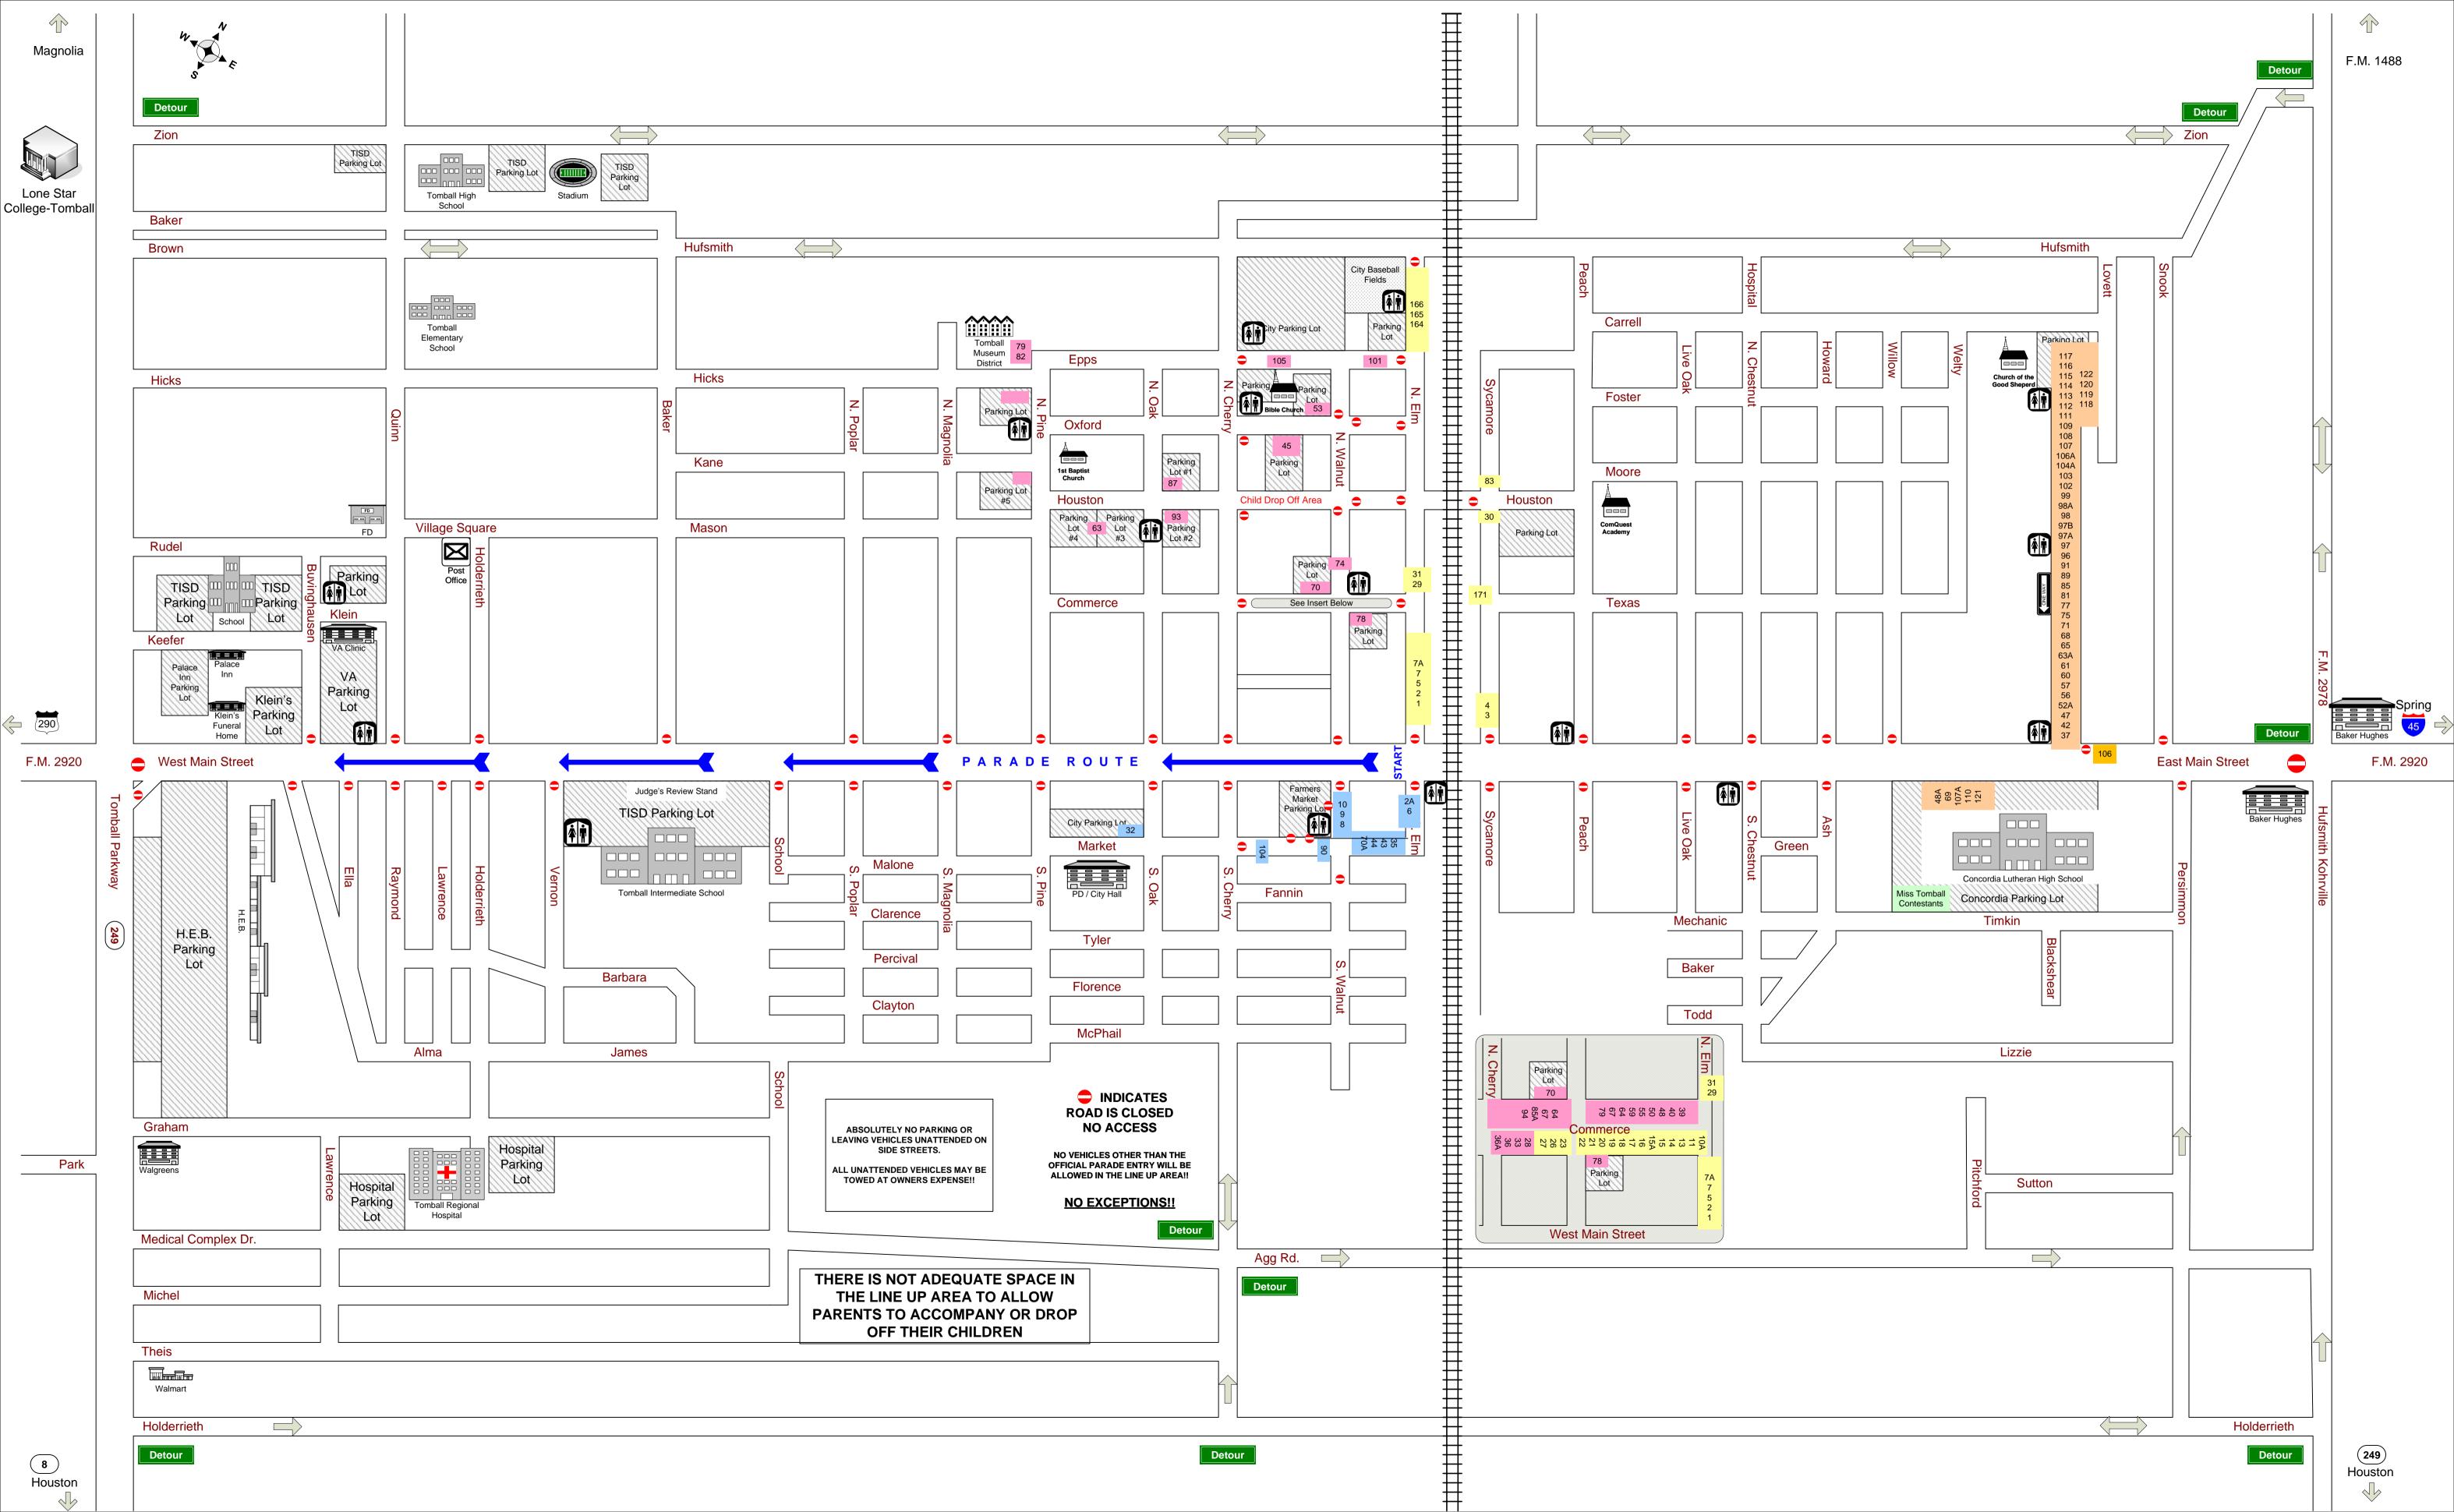

To insure the safety of the many visitors and Parade participants who will be in Tomball on November 23, we are asking for street closures for the following streets on Saturday morning only from 7:00 a.m. until noon:

- North Elm between Main Street and Hufsmith Rd.
- North Walnut between Main Street and Epps
- 100 & 200 block of Commerce
- 100 & 200 block of Houston
- 100 & 200 block of Oxford
- South Elm between Main Street and Market Street
- South Walnut between Main Street and Fannin
- 100 & 200 block of Market Street
- Parking lot at corner of Main and South Walnut

From 9:15 a.m. until 12:30 p.m.

• FM 2920 from FM 2978 to Business 249

Enclosed is a map for your review. Residents of these streets will still have access to and from their homes.

We appreciate the City of Tomball, its special partnership with the chamber and the assistance always offered for our events. Should you have any questions or concerns, please contact Brandy Beyer or myself at 281-351-7222.