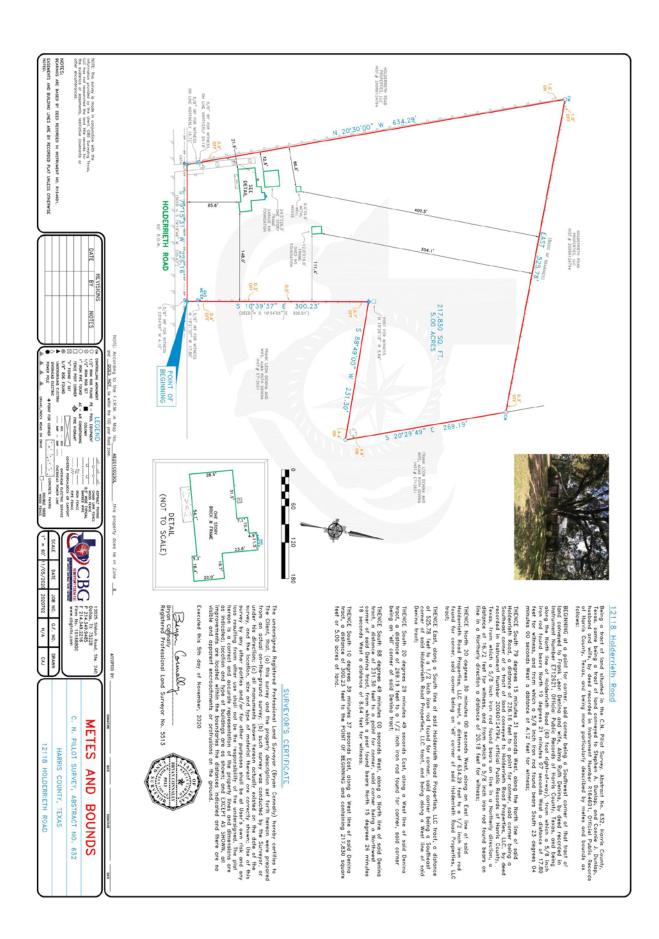

future home of our business, LUC Technologies, LLC. LUC is a small business with less than 10 employees. We engineer, design, and manufacture customized PEEK connectors. We plan for LUC to be on the back side of the property. Additionally, in the future we would like to build a small retail strip in the front of the property facing Holderrieith.

We believe these plans coincide with the city's plans to commercialize this area and will bring value to the area and its' residents and hoping you agree with this assessment of Tomball's future.

Kind regards,

Trung Le, Sandra Pham 17614 Rosel Oaks Ln Tomball, TX 77377





D:Dropbox (LUC-Tech)/LUC-Tech WorkSpace\Land Info\12118 Holderrieth 3D\Rezoning Presentation\Presentation\Presentation\Rev. - Last Change: 10/29/2020 3:21:51 PM by Trung Le