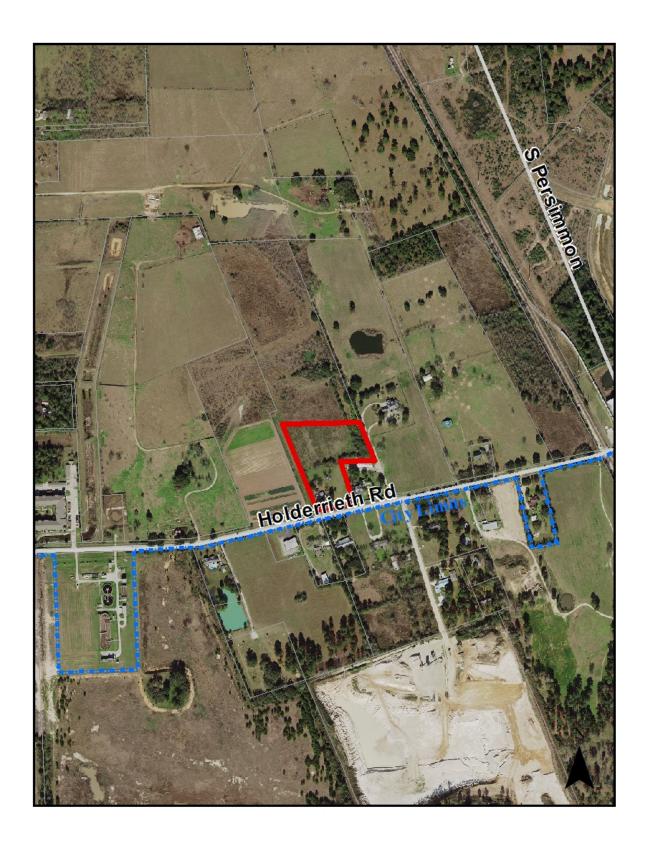

## Exhibit "A" Aerial Photo

**Applicant(s):** Trung Le and Sandy Pham

**Legal Description:** Tract 10A-1 Abstract 632 C N Pillot

**Location:** North side of Holderrieth Road at 12118 Holderrieth Road (Exhibit

"A")

Area: 5 acres

**Comp Plan Designation:** Corridor Commercial (Exhibit "B")

### **ANALYSIS**

The property is approximately 5 acres of land on Holderrieth Road. The applicant is requesting a rezoning to the Light Industrial District for the development of a manufacturing facility, with future retail strip in the front of the property. The property is currently zoned Single-Family 20 Estate District and has a single-family residence in the front area. Surrounding properties are zoned Single-Family 20 Estate to the east, and Agricultural to the north and west. Properties on the south side of Holderrieth Road are outside the City limits.

This area of Holderrieth Road is mostly large-lot residential or undevloped. The City anticipates this changing, especially with the Harris County expansion of Holderrieth Road in the future.

The property is designated as Corridor Commercial by the Comprehensive Plan Future Land Use Map. This category is intended for "predominantly nonresidential uses along high-traffic, regionally serving thoroughfares". The Light Industrial District is not specifically listed as a compatible zoning district in this category, however, it is likely this area will become industrial due to the close proximity to major thoroughfares, the railroad and the existing business park. The south side of Holderrieth Road is in the City's ETJ and is designated as Business Park and Industrial by the Future Land Use Map.