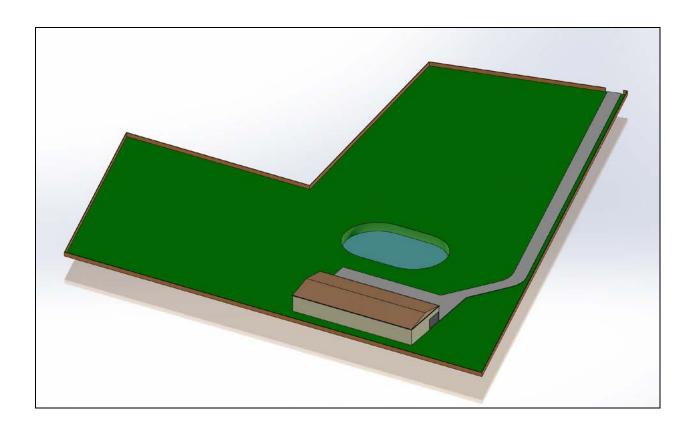

### **ANALYSIS**

The property is approximately 5 acres of land on Holderrieth Road. The applicant is requesting a rezoning to the Light Industrial District for the development of a manufacturing facility, with future retail strip in the front of the property. The property is currently zoned Single-Family 20 Estate District and has a single-family residence in the front area. Surrounding properties are zoned Single-Family 20 Estate to the east, and Agricultural to the north and west. Properties on the south side of Holderrieth Road are outside the City limits.

This area of Holderrieth Road is mostly large-lot residential or undevloped. The City anticipates this changing, especially with the Harris County expansion of Holderrieth Road in the future.

The property is designated as Corridor Commercial by the Comprehensive Plan Future Land Use Map. This category is intended for "predominantly nonresidential uses along high-traffic, regionally serving thoroughfares". The Light Industrial District is not specifically listed as a compatible zoning district in this category, however, it is likely this area will become industrial due to the close proximity to major thoroughfares, the railroad and the existing business park. The south side of Holderrieth Road is in the City's ETJ and is designated as Business Park and Industrial by the Future Land Use Map.