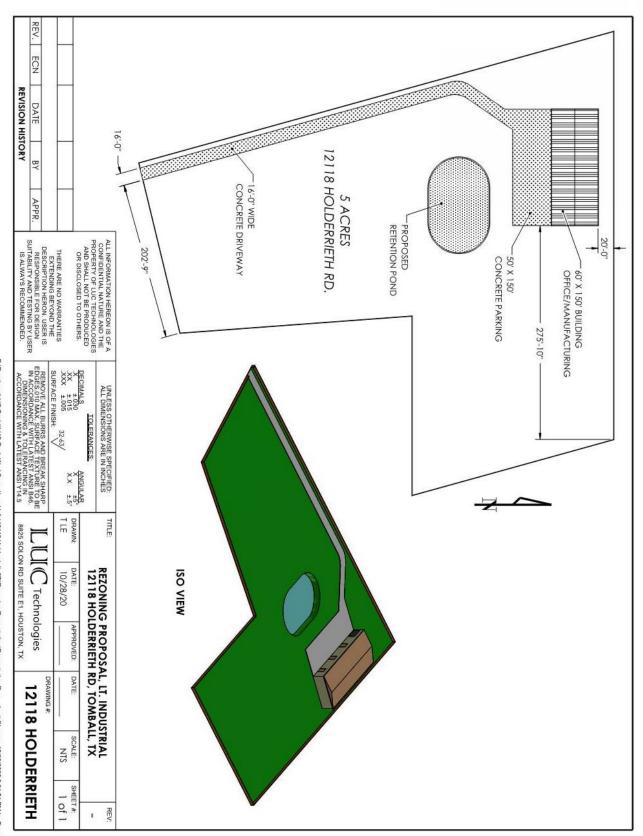

City of Tomball, Texas 501 James Street, Tomball, Texas 77375 Phone: 281-290-1405 www.tomballtx.gov

October 15, 2020

RE: Rezoning 12118 Holderrieth Rd Tomball, TX 77375

Dear Sir or Ma'am,

As long-time residents of the city of Tomball, we have seen tremendous growth and opportunity. We are requesting the rezoning of the above mentioned property from single family residence to commercial use for the future home of our business, LUC Technologies, LLC. LUC is a small business with less than 10 employees. We engineer, design, and manufacture customized PEEK connectors. We plan for LUC to be on the back side of the property. Additionally, in the future we would like to build a small retail strip in the front of the property facing Holderrieith.

### **ANALYSIS**

The property is approximately 5 acres of land on Holderrieth Road. The applicant is requesting a rezoning to the Light Industrial District for the development of a manufacturing facility, with future retail strip in the front of the property. The property is currently zoned Single-Family 20 Estate District and has a single-family residence in the front area. Surrounding properties are zoned Single-Family 20 Estate to the east, and Agricultural to the north and west. Properties on the south side of Holderrieth Road are outside the City limits.