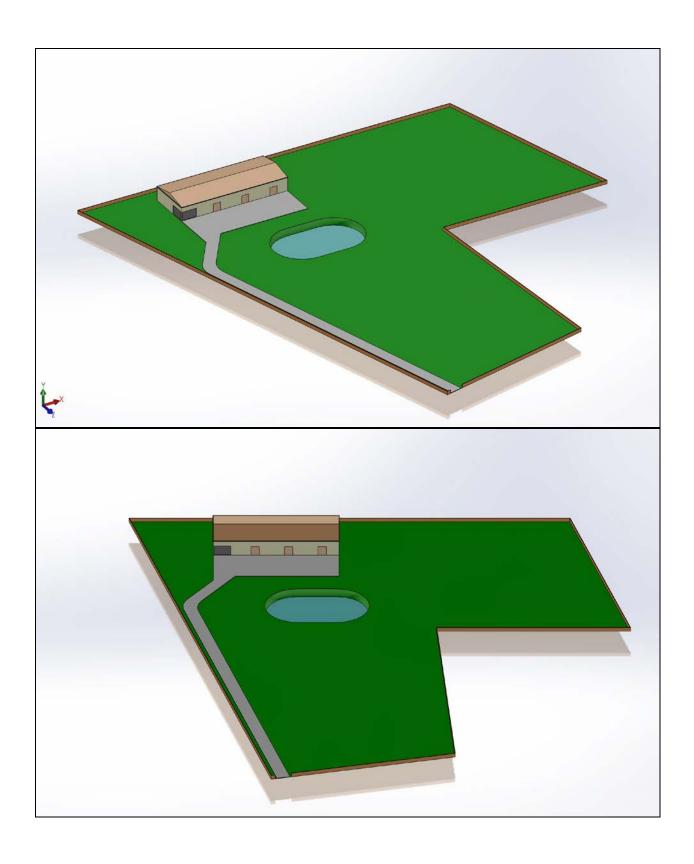

City of Tomball, Texas 501 James Street, Tomball, Texas 77375 Phone: 281-290-1405 www.tomballtx.gov

October 15, 2020

RE: Rezoning 12118 Holderrieth Rd Tomball, TX 77375

Dear Sir or Ma'am,

As long-time residents of the city of Tomball, we have seen tremendous growth and opportunity. We are requesting the rezoning of the above mentioned property from single family residence to commercial use for the future home of our business, LUC Technologies, LLC. LUC is a small business with less than 10 employees. We engineer, design, and manufacture customized PEEK connectors. We plan for LUC to be on the back side of the property. Additionally, in the future we would like to build a small retail strip in the front of the property facing Holderrieith.

### **ANALYSIS**

The property is approximately 5 acres of land on Holderrieth Road. The applicant is requesting a rezoning to the Light Industrial District for the development of a manufacturing facility, with future retail strip in the front of the property. The property is currently zoned Single-Family 20 Estate District and has a single-family residence in the front area. Surrounding properties are zoned Single-Family 20 Estate to the east, and Agricultural to the north and west. Properties on the south side of Holderrieth Road are outside the City limits.