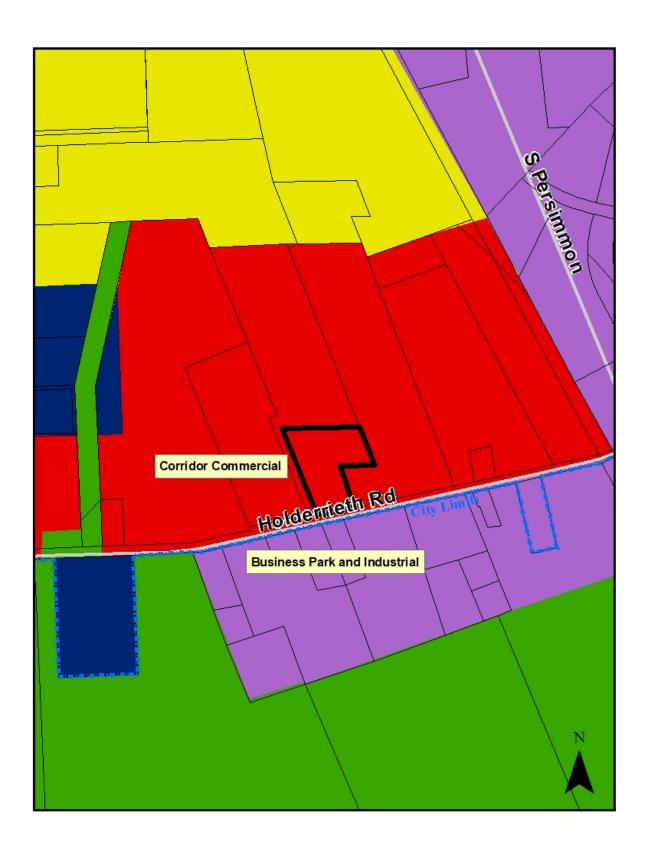

## Exhibit "B" Comprehensive Plan

**Applicant(s):** Trung Le and Sandy Pham

**Legal Description:** Tract 10A-1 Abstract 632 C N Pillot

**Location:** North side of Holderrieth Road at 12118 Holderrieth Road (Exhibit

"A")

Area: 5 acres

**Comp Plan Designation:** Corridor Commercial (Exhibit "B")

This area of Holderrieth Road is mostly large-lot residential or undevloped. The City anticipates this changing, especially with the Harris County expansion of Holderrieth Road in the future.

The property is designated as Corridor Commercial by the Comprehensive Plan Future Land Use Map. This category is intended for "predominantly nonresidential uses along high-traffic, regionally serving thoroughfares". The Light Industrial District is not specifically listed as a compatible zoning district in this category, however, it is likely this area will become industrial due to the close proximity to major thoroughfares, the railroad and the existing business park. The south side of Holderrieth Road is in the City's ETJ and is designated as Business Park and Industrial by the Future Land Use Map.