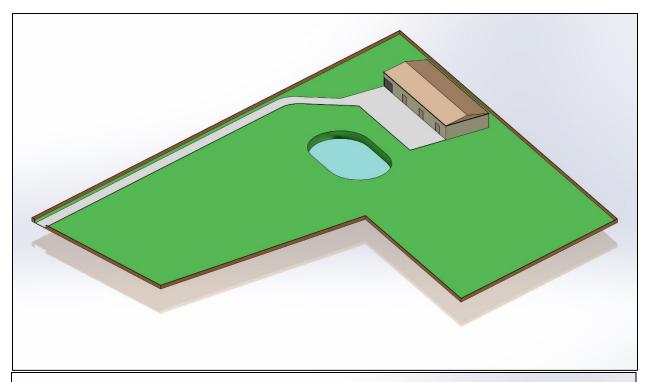

### **ANALYSIS**

The property is approximately 5 acres of land on Holderrieth Road. The applicant is requesting a rezoning to the Light Industrial District for the development of a manufacturing facility, with future retail strip in the front of the property. The property is currently zoned Single-Family 20 Estate District and has a single-family residence in the front area. Surrounding properties are zoned Single-Family 20 Estate to the east, and Agricultural to the north and west. Properties on the south side of Holderrieth Road are outside the City limits.

This area of Holderrieth Road is mostly large-lot residential or undevloped. The City anticipates this changing, especially with the Harris County expansion of Holderrieth Road in the future.

The property is designated as Corridor Commercial by the Comprehensive Plan Future Land Use Map. This category is intended for "predominantly nonresidential uses along high-traffic, regionally serving thoroughfares". The Light Industrial District is not specifically listed as a compatible zoning district in this category, however, it is likely this area will become industrial due to the close proximity to major thoroughfares, the railroad and the existing business park. The south side of Holderrieth Road is in the City's ETJ and is designated as Business Park and Industrial by the Future Land Use Map.