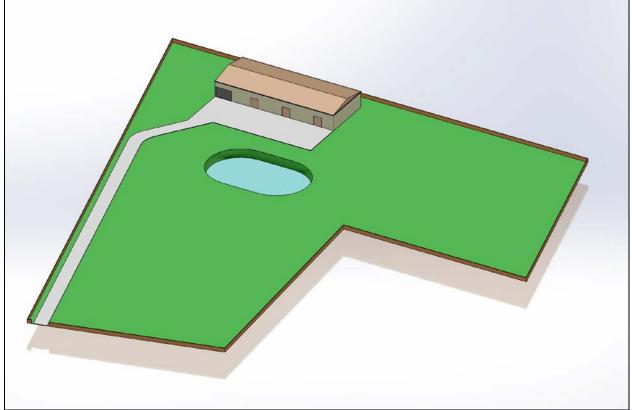

### **ANALYSIS**

The property is approximately 5 acres of land on Holderrieth Road. The applicant is requesting a rezoning to the Light Industrial District for the development of a manufacturing facility, with future retail strip in the front of the property. The property is currently zoned Single-Family 20 Estate District and has a single-family residence in the front area. Surrounding properties are zoned Single-Family 20 Estate to the east, and Agricultural to the north and west. Properties on the south side of Holderrieth Road are outside the City limits.

This area of Holderrieth Road is mostly large-lot residential or undevloped. The City anticipates this changing, especially with the Harris County expansion of Holderrieth Road in the future.

The property is designated as Corridor Commercial by the Comprehensive Plan Future Land Use Map. This category is intended for "predominantly nonresidential uses along high-traffic, regionally serving thoroughfares". The Light Industrial District is not specifically listed as a compatible zoning district in this category, however, it is likely this area will become industrial due to the close proximity to major thoroughfares, the railroad and the existing business park. The south side of Holderrieth Road is in the City's ETJ and is designated as Business Park and Industrial by the Future Land Use Map.