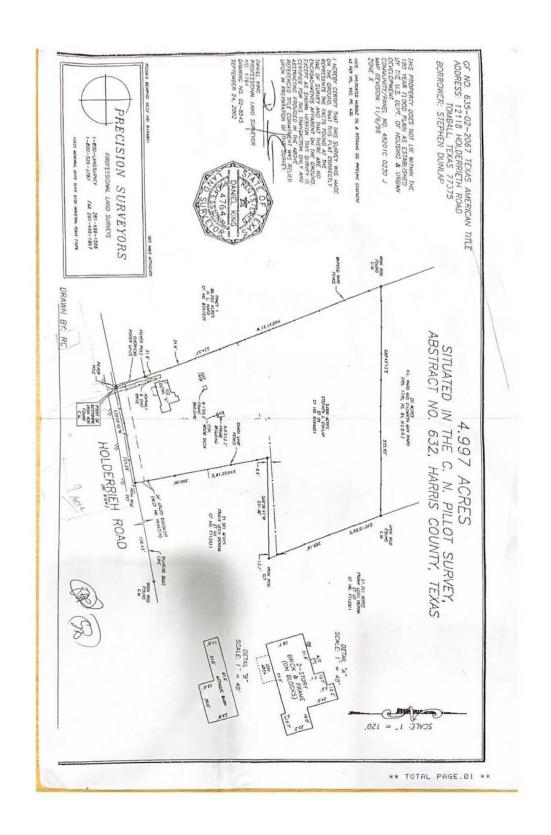

## Exhibit "A" Aerial Photo

**Applicant(s):** Trung Le and Sandy Pham

**Legal Description:** Tract 10A-1 Abstract 632 C N Pillot

**Location:** North side of Holderrieth Road at 12118 Holderrieth Road (Exhibit

"A")

Area: 5 acres

**Comp Plan Designation:** Corridor Commercial (Exhibit "B")