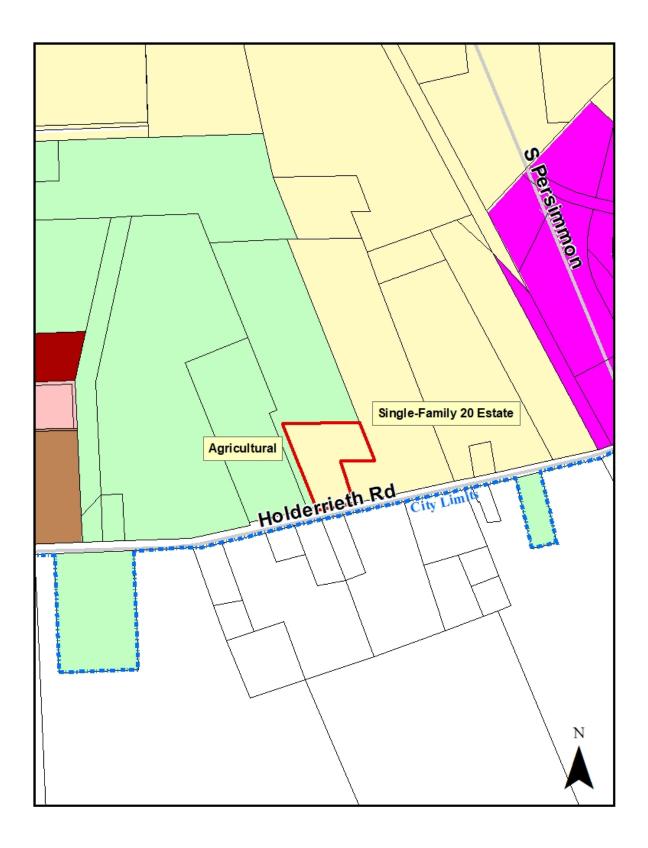

# Exhibit "C" Zoning Map

Exhibit "D"
Site Photo

**Present Zoning and Use:** Single-Family 20 Estate District (Exhibit "C") / Single-family

residence (Exhibit "D")

**Proposed Use(s):** Commercial/Light Industrial (Exhibit "E")

**Request:** Rezone from the Single-Family 20 Estate District to the Light

**Industrial District** 

**Adjacent Zoning & Land Uses:** 

**North:** Agricultural District / Undeveloped

**South:** Outside City limits / Single family residence

**West:** Agricultural District / Undeveloped

**East:** Single-Family 20 Estate District / Single-family residence