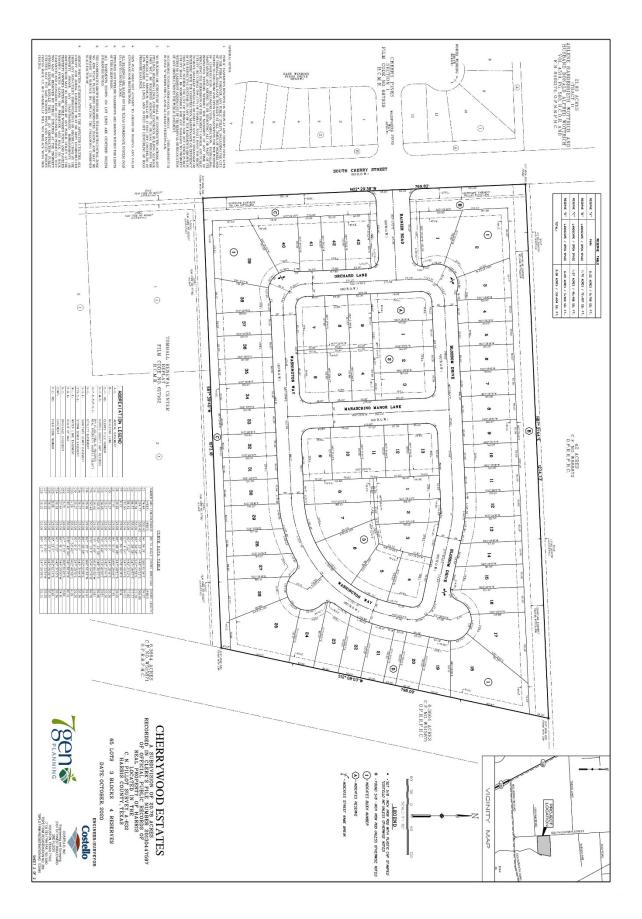

## ANALYSIS

The property is approximately 20.78 acres of land on the east side of South Cherry Street. The applicant is requesting a rezoning to the Single-Family 6 District for the development of approximately 65 single-family residential lots. The property is zoned Agricultural District. Surrounding properties are zoned Agricultural to the north and east, Commercial to the south, and Single-Family 6 to the west.

The property is currently undeveloped. There is a single-family residential subdivision, Cherry Pines, across South Cherry Street currently under construction and a single-family residential subdivision at South Cherry Street and Theis Lane, Pine Meadows, that was completed in 2016. There is undeveloped property to the north, a commercial establishment (City Masonry) to the south, and a city drainage channel to the east.

A portion of the property is designated as Public and Institutional, but most of the property is designated as Neighborhood Residential by the Comprehensive Plan Future Land Use Map. This category is intended for single-family detached housing. The Single-Family 6 District is a compatible zoning district for the Future Land Use designation and area.