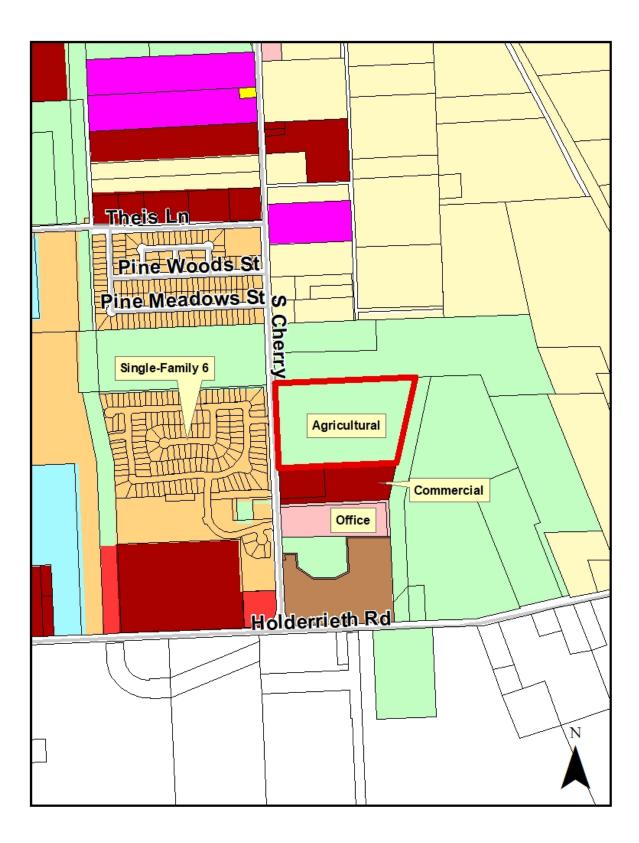

# Rezoning Staff Report

Planning & Zoning Commission Public Hearing Date: December 14, 2020 City Council Public Hearing Date: December 21, 2020

| <b>Rezoning Case:</b>   | P20-332                                                                               |
|-------------------------|---------------------------------------------------------------------------------------|
| Property Owner(s):      | TEJUMA CHERRY STREET LLC                                                              |
| Applicant(s):           | 7Gen Planning                                                                         |
| Legal Description:      | 9N-2 Abstract 632 C N Pillot                                                          |
| Location:               | East side of Cherry Street, across from the Cherry Pines<br>Subdivision (Exhibit "A") |
| Area:                   | 20.78 acres                                                                           |
| Comp Plan Designation:  | Neighborhood Residential and Public & Institutional (Exhibit "B")                     |
| Present Zoning and Use: | Agricultural District (Exhibit "C") / Undeveloped (Exhibit "D")                       |
| Proposed Use(s):        | Single-family residential community (Exhibit "E")                                     |
| Request:                | Rezone from the Agricultural District to the Single-Family 6<br>District              |

## Adjacent Zoning & Land Uses:

North: Agricultural Estate District / Undeveloped

South: Commercial District / Commercial facility (City Masonry)

West: Single-Family 6 District / Single-family residences (Cherry Pines subdivision under construction)

East: Agricultural District / City of Tomball M121E Drainage Channel

## ANALYSIS

The property is approximately 20.78 acres of land on the east side of South Cherry Street. The applicant is requesting a rezoning to the Single-Family 6 District for the development of approximately 65 single-family residential lots. The property is zoned Agricultural District. Surrounding properties are zoned Agricultural to the north and east, Commercial to the south, and Single-Family 6 to the west.