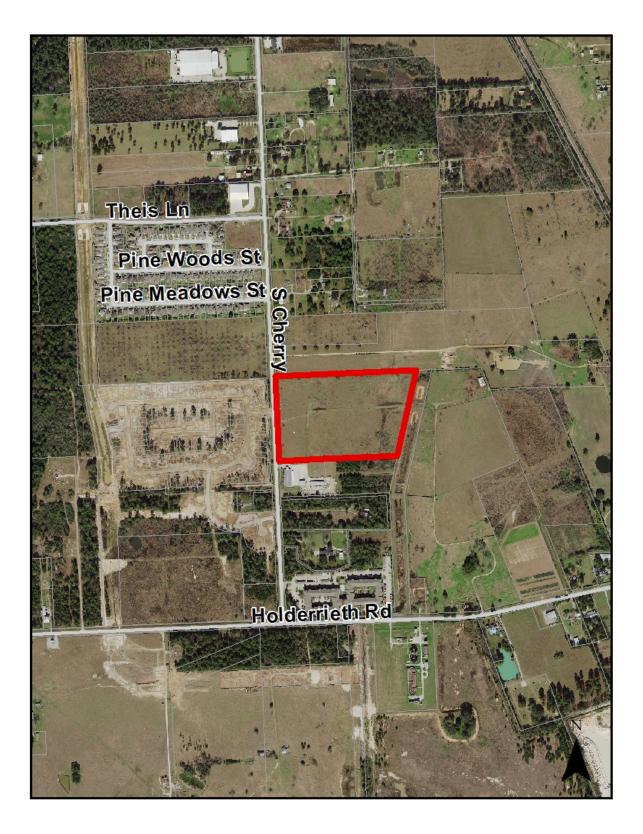

# Rezoning Staff Report

Planning & Zoning Commission Public Hearing Date: December 14, 2020 City Council Public Hearing Date: December 21, 2020

| <b>Rezoning Case:</b>   | P20-332                                                                               |
|-------------------------|---------------------------------------------------------------------------------------|
| Property Owner(s):      | TEJUMA CHERRY STREET LLC                                                              |
| Applicant(s):           | 7Gen Planning                                                                         |
| Legal Description:      | 9N-2 Abstract 632 C N Pillot                                                          |
| Location:               | East side of Cherry Street, across from the Cherry Pines<br>Subdivision (Exhibit "A") |
| Area:                   | 20.78 acres                                                                           |
| Comp Plan Designation:  | Neighborhood Residential and Public & Institutional (Exhibit "B")                     |
| Present Zoning and Use: | Agricultural District (Exhibit "C") / Undeveloped (Exhibit "D")                       |
| Proposed Use(s):        | Single-family residential community (Exhibit "E")                                     |
| Request:                | Rezone from the Agricultural District to the Single-Family 6<br>District              |

## ANALYSIS

The property is approximately 20.78 acres of land on the east side of South Cherry Street. The applicant is requesting a rezoning to the Single-Family 6 District for the development of approximately 65 single-family residential lots. The property is zoned Agricultural District. Surrounding properties are zoned Agricultural to the north and east, Commercial to the south, and Single-Family 6 to the west.

The property is currently undeveloped. There is a single-family residential subdivision, Cherry Pines, across South Cherry Street currently under construction and a single-family residential subdivision at South Cherry Street and Theis Lane, Pine Meadows, that was completed in 2016. There is undeveloped property to the north, a commercial establishment (City Masonry) to the south, and a city drainage channel to the east.