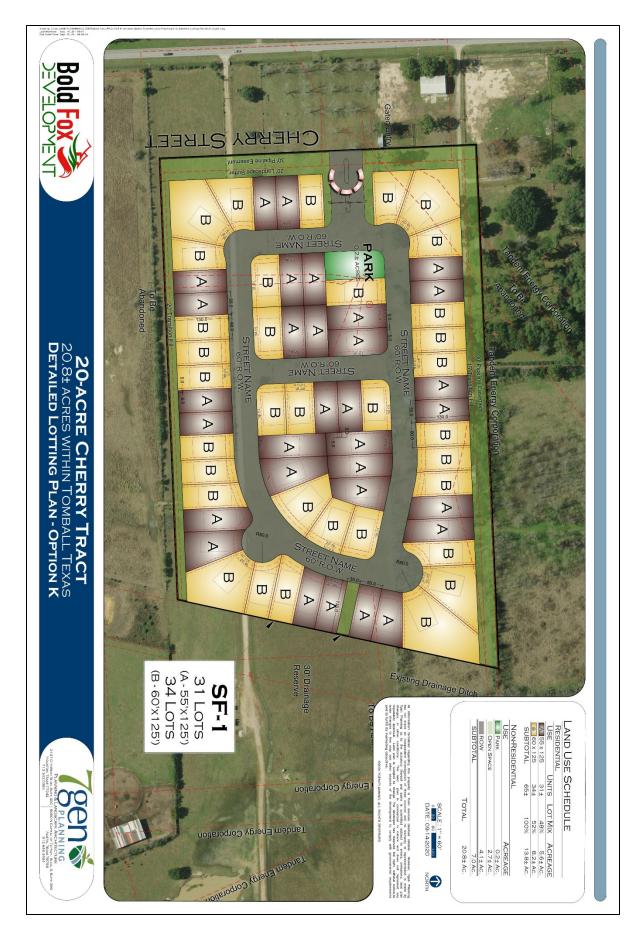

## ANALYSIS

The property is approximately 20.78 acres of land on the east side of South Cherry Street. The applicant is requesting a rezoning to the Single-Family 6 District for the development of approximately 65 single-family residential lots. The property is zoned Agricultural District. Surrounding properties are zoned Agricultural to the north and east, Commercial to the south, and Single-Family 6 to the west.

The property is currently undeveloped. There is a single-family residential subdivision, Cherry Pines, across South Cherry Street currently under construction and a single-family residential subdivision at South Cherry Street and Theis Lane, Pine Meadows, that was completed in 2016. There is undeveloped property to the north, a commercial establishment (City Masonry) to the south, and a city drainage channel to the east.

A portion of the property is designated as Public and Institutional, but most of the property is designated as Neighborhood Residential by the Comprehensive Plan Future Land Use Map. This category is intended for single-family detached housing. The Single-Family 6 District is a compatible zoning district for the Future Land Use designation and area.

This tract is currently zoned as Agricultural (AG). We are requesting it to be rezoned to Single Family Residential - 6 (SF-6). The intent is to develop the property in accordance with the zoning ordinance, as a low density detached, single family residences on lots larger than 6,000 square feet.