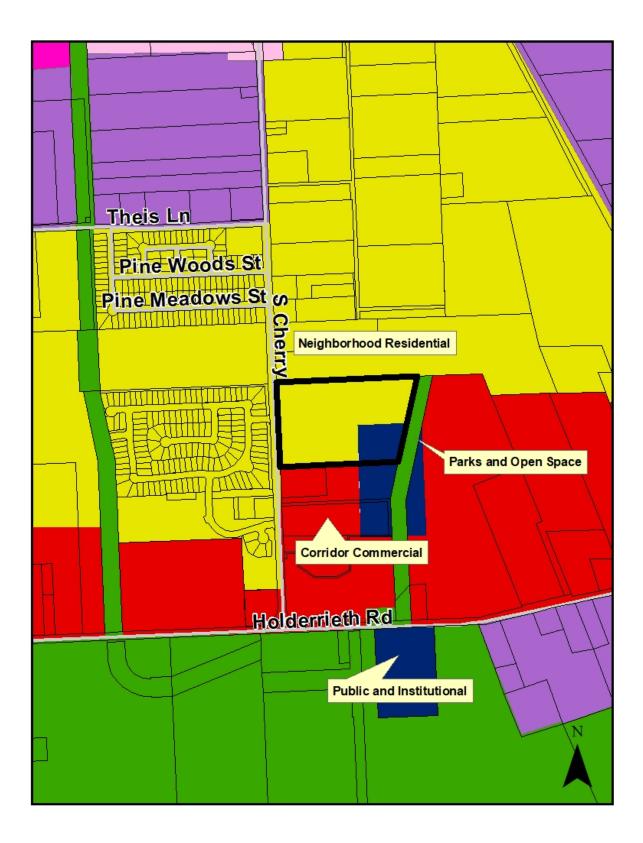

# Rezoning Staff Report

Planning & Zoning Commission Public Hearing Date: December 14, 2020 City Council Public Hearing Date: December 21, 2020

| <b>Rezoning Case:</b>   | P20-332                                                                               |
|-------------------------|---------------------------------------------------------------------------------------|
| Property Owner(s):      | TEJUMA CHERRY STREET LLC                                                              |
| Applicant(s):           | 7Gen Planning                                                                         |
| Legal Description:      | 9N-2 Abstract 632 C N Pillot                                                          |
| Location:               | East side of Cherry Street, across from the Cherry Pines<br>Subdivision (Exhibit "A") |
| Area:                   | 20.78 acres                                                                           |
| Comp Plan Designation:  | Neighborhood Residential and Public & Institutional (Exhibit "B")                     |
| Present Zoning and Use: | Agricultural District (Exhibit "C") / Undeveloped (Exhibit "D")                       |
| Proposed Use(s):        | Single-family residential community (Exhibit "E")                                     |
| Request:                | Rezone from the Agricultural District to the Single-Family 6<br>District              |

A portion of the property is designated as Public and Institutional, but most of the property is designated as Neighborhood Residential by the Comprehensive Plan Future Land Use Map. This category is intended for single-family detached housing. The Single-Family 6 District is a compatible zoning district for the Future Land Use designation and area.