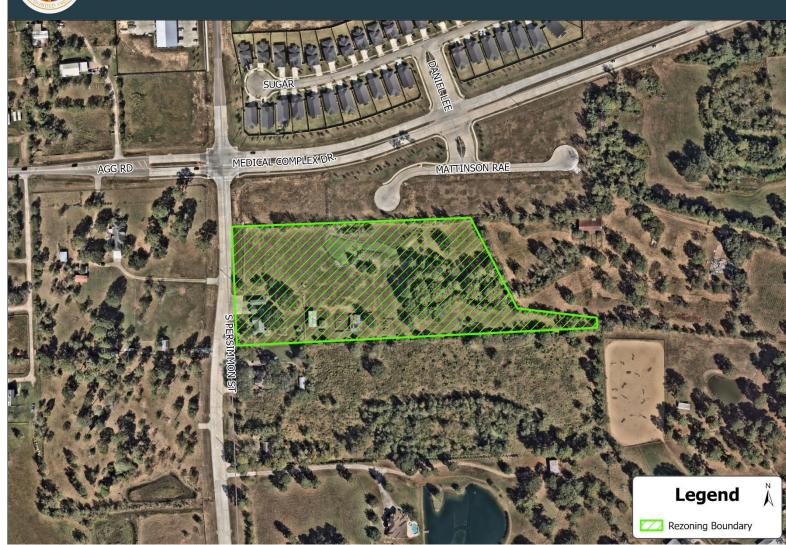

### Rezoning Staff Report

Planning & Zoning Commission Public Hearing Date: April 14, 2025 City Council Public Hearing Date: April 21, 2025

| <b>Rezoning Case:</b>  | Z25-06                                                                                                                                                                                    |  |
|------------------------|-------------------------------------------------------------------------------------------------------------------------------------------------------------------------------------------|--|
| Property Owner(s):     | James Grappe                                                                                                                                                                              |  |
| Applicant(s):          | Adkisson GC Partners LLC                                                                                                                                                                  |  |
| Legal Description:     | Approximately 7.6266 acres of land legally described as a being a tract of land situated in the Jesse Pruitt Survey, Abstract No. 629 and portions of Lots 366 and 367 of Tomball Outlots |  |
| Location:              | 515 South Persimmon Street (Exhibit "A")                                                                                                                                                  |  |
| Area:                  | 7.6266 acres                                                                                                                                                                              |  |
| Comp Plan Designation: | Business Park and Industrial (Exhibit "B")                                                                                                                                                |  |
| Present Zoning:        | Single-Family – 20 Estate Residential (SF-20-E) District (Exhibit "C")                                                                                                                    |  |
| Request:               | Rezone from the Single-Family – 20 Estate Residential (SF-20-E) to the Light Industrial (LI) District                                                                                     |  |

#### **EXHIBITS**

- A. Aerial Location Map
- B. Future Land Use Plan
- C. Zoning Map
- D. Site Photos
- E. Rezoning Application

Exhibit "A" Aerial Location Map

Exhibit "B" Future Land Use Plan

Exhibit "C" Zoning Map