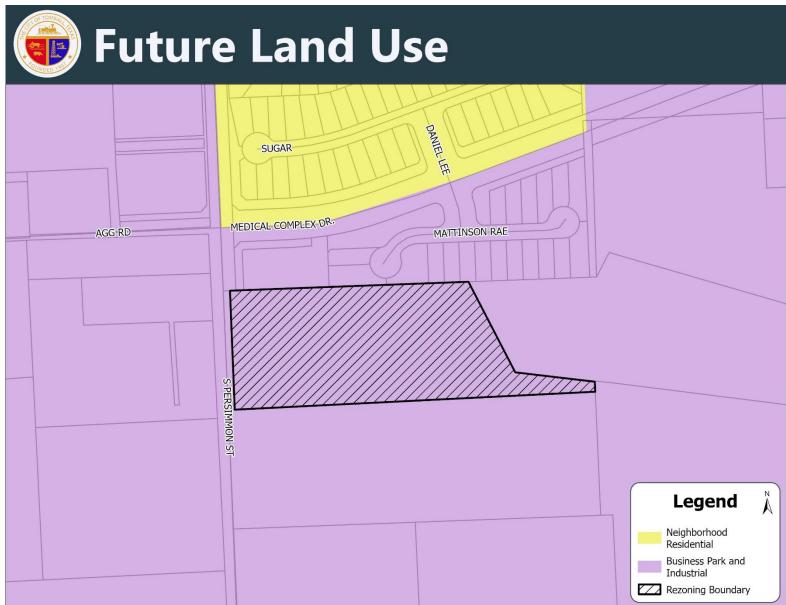

### Rezoning Staff Report

Planning & Zoning Commission Public Hearing Date: April 14, 2025 City Council Public Hearing Date: April 21, 2025

| <b>Rezoning Case:</b>  | Z25-06                                                                                                                                                                                    |  |
|------------------------|-------------------------------------------------------------------------------------------------------------------------------------------------------------------------------------------|--|
| Property Owner(s):     | James Grappe                                                                                                                                                                              |  |
| Applicant(s):          | Adkisson GC Partners LLC                                                                                                                                                                  |  |
| Legal Description:     | Approximately 7.6266 acres of land legally described as a being a tract of land situated in the Jesse Pruitt Survey, Abstract No. 629 and portions of Lots 366 and 367 of Tomball Outlots |  |
| Location:              | 515 South Persimmon Street (Exhibit "A")                                                                                                                                                  |  |
| Area:                  | 7.6266 acres                                                                                                                                                                              |  |
| Comp Plan Designation: | Business Park and Industrial (Exhibit "B")                                                                                                                                                |  |
| Present Zoning:        | Single-Family – 20 Estate Residential (SF-20-E) District (Exhibit "C")                                                                                                                    |  |
| Request:               | Rezone from the Single-Family – 20 Estate Residential (SF-20-E) to the Light Industrial (LI) District                                                                                     |  |

#### ANALYSIS

**Comprehensive Plan Analysis:** The property is designated as "Business Park and Industrial" by the Comprehensive Plan's Future Land Use Map. The Business Park and Industrial designation is intended to be located near adequate thoroughfares which provide convenient access for vehicular traffic including freight.

According to the Comprehensive Plan, land uses should consist of offices, warehousing, light manufacturing (with indoor operations), breweries/distilleries, equipment sales, contractor services, and corporate campuses. Appropriate secondary uses include utility services, government facilities, and transportation/freight uses.

The Comprehensive Plan identifies the following zoning districts as compatible with the Business Park and Industrial designation: Light Industrial (LI), Commercial (C), and Office (O). The Comprehensive Plan also identifies the need to carefully design sites that are adjacent to residential zoning districts to include landscape buffering as well as the screening of outdoor storage and equipment from public rights-of-way.

**Staff Review Comments:** The request to rezone the subject property to Light Industrial (LI) is in conformance with the Future Land Use Plan. Furthermore, the subject property has frontage on South Persimmon Street which is designated as a Minor Arterial on Tomball's Major Thoroughfare Plan. Roadways such as this are designed to accommodate the volume and character of traffic that can be expected within the Light Industrial district. The approval of the requested zoning will promote a new development that is consistent with the type of development patterns and character endorsed by the Future Land Use Plan for this area.

#### **EXHIBITS**

- A. Aerial Location Map
- B. Future Land Use Plan
- C. Zoning Map
- D. Site Photos
- E. Rezoning Application

Exhibit "A" Aerial Location Map

Exhibit "B" Future Land Use Plan

Exhibit "C" Zoning Map