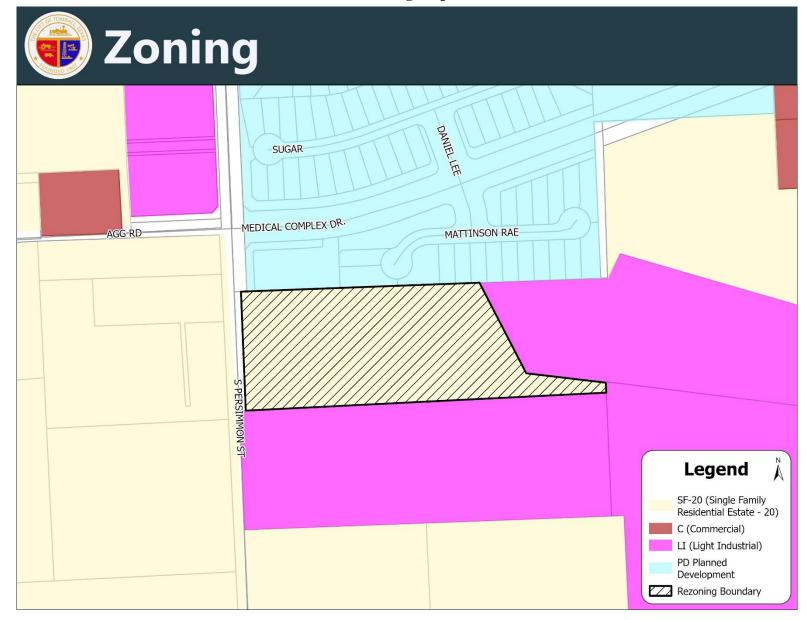

### Rezoning Staff Report

Planning & Zoning Commission Public Hearing Date: April 14, 2025 City Council Public Hearing Date: April 21, 2025

| <b>Rezoning Case:</b>  | Z25-06                                                                                                                                                                                    |  |
|------------------------|-------------------------------------------------------------------------------------------------------------------------------------------------------------------------------------------|--|
| Property Owner(s):     | James Grappe                                                                                                                                                                              |  |
| Applicant(s):          | Adkisson GC Partners LLC                                                                                                                                                                  |  |
| Legal Description:     | Approximately 7.6266 acres of land legally described as a being a tract of land situated in the Jesse Pruitt Survey, Abstract No. 629 and portions of Lots 366 and 367 of Tomball Outlots |  |
| Location:              | 515 South Persimmon Street (Exhibit "A")                                                                                                                                                  |  |
| Area:                  | 7.6266 acres                                                                                                                                                                              |  |
| Comp Plan Designation: | Business Park and Industrial (Exhibit "B")                                                                                                                                                |  |
| Present Zoning:        | Single-Family – 20 Estate Residential (SF-20-E) District (Exhibit "C")                                                                                                                    |  |
| Request:               | Rezone from the Single-Family – 20 Estate Residential (SF-20-E) to the Light Industrial (LI) District                                                                                     |  |

#### Adjacent Zoning & Land Uses:

|       | Zoning                                             | Land Use                     |  |
|-------|----------------------------------------------------|------------------------------|--|
| North | Planned Development No. 12                         | Single-family residences and |  |
|       | (PD-12)                                            | convenience store            |  |
| South |                                                    | Single-family residences     |  |
|       | Light Industrial (LI)                              | (proposed office warehouse   |  |
|       |                                                    | development in permitting    |  |
|       |                                                    | process)                     |  |
| East  | Light Industrial (LI)                              | Vacant land                  |  |
| West  | Single-Family – 20 Estate<br>Residential (SF-20-E) | Single-family residences     |  |

#### BACKGROUND

The subject property has been within the City of Tomball's SF-20-E zoning district since the adoption of zoning in February 2008. The property currently has a single-family detached residence on site with two detached garages and four agricultural buildings. Recent rezonings in the area include the following:

#### **EXHIBITS**

- A. Aerial Location Map
- B. Future Land Use Plan
- C. Zoning Map
- D. Site Photos
- E. Rezoning Application

Exhibit "A" Aerial Location Map

Exhibit "B" Future Land Use Plan

Exhibit "C" Zoning Map