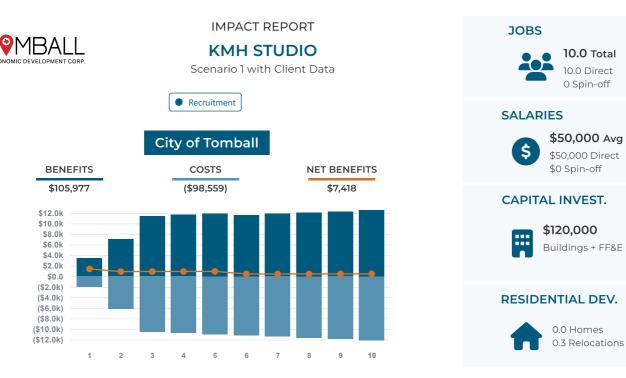

\$12.0k \$10.0k

\$8.0k

\$6.0k

\$4.0k \$2.0k \$0.0 (\$2.0k) (\$4.0k)

(\$6.0k) (\$8.0k) (\$10.0k)

(\$12.0k)

| NET BENEFITS                      | \$7,418    |
|-----------------------------------|------------|
| Present Value                     | \$6,031    |
| BENEFITS                          |            |
| Sales Taxes                       | \$4,263    |
| Real Property Taxes               | \$3,212    |
| FF&E Property Taxes               | \$329      |
| Inventory Property Taxes          | \$687      |
| New Residential Property Taxes    | \$270      |
| Hotel Occupancy Taxes             | \$0        |
| Building Permits and Fees         | \$0        |
| Utility Revenue                   | \$61,488   |
| Utility Franchise Fees            | \$3,530    |
| Miscellaneous Taxes and User Fees | \$32,198   |
| Benefits Subtotal                 | \$105,977  |
| COSTS                             |            |
| Cost of Government Services       | (\$30,842) |

| Costs Subtotal           | (\$98,559) |
|--------------------------|------------|
| Cost of Utility Services | (\$67,717) |
|                          | (+,,       |