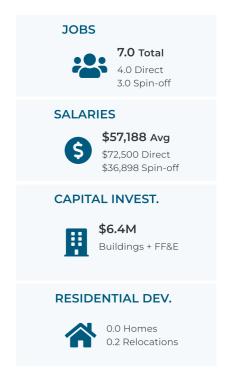

# TOMBALL ECONOMIC DEVELOPMENT CORP.

#### **IMPACT REPORT**

## FIRST COMMUNITY CREDIT UNION

Scenario 1 with Client Data



## City of Tomball





| NET BENEFITS                      | \$339,626  |
|-----------------------------------|------------|
| Present Value                     | \$277,370  |
| BENEFITS                          |            |
| Sales Taxes                       | \$41,957   |
| Real Property Taxes               | \$220,422  |
| FF&E Property Taxes               | \$26,907   |
| Inventory Property Taxes          | \$0        |
| New Residential Property Taxes    | \$209      |
| Hotel Occupancy Taxes             | \$0        |
| Building Permits and Fees         | \$50,761   |
| Utility Revenue                   | \$28,940   |
| Utility Franchise Fees            | \$1,661    |
| Miscellaneous Taxes and User Fees | \$15,155   |
| Benefits Subtotal                 | \$386,011  |
| COSTS