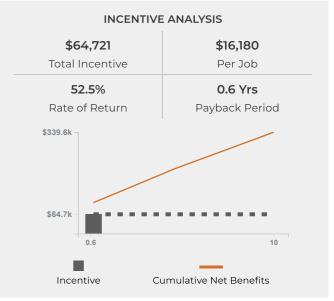

|            |
| Sales Taxes                       | \$41,957   |
| Real Property Taxes               | \$220,422  |
| FF&E Property Taxes               | \$26,907   |
| Inventory Property Taxes          | \$0        |
| New Residential Property Taxes    | \$209      |
| Hotel Occupancy Taxes             | \$0        |
| Building Permits and Fees         | \$50,761   |
| Utility Revenue                   | \$28,940   |
| Utility Franchise Fees            | \$1,661    |
| Miscellaneous Taxes and User Fees | \$15,155   |
| Benefits Subtotal                 | \$386,011  |
| COSTS                             |            |
| Cost of Government Services       | (\$14,515) |
| Cost of Utility Services          | (\$31,871) |
| Costs Subtotal                    | (\$46,385) |



### **NET BENEFITS OVER 10 YEARS**