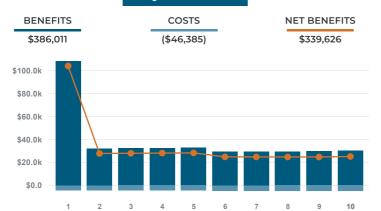

## City of Tomball

| NET BENEFITS                      | \$339,626  |
|-----------------------------------|------------|
| Present Value                     | \$277,370  |
| BENEFITS                          |            |
| Sales Taxes                       | \$41,957   |
| Real Property Taxes               | \$220,422  |
| FF&E Property Taxes               | \$26,907   |
| Inventory Property Taxes          | \$0        |
| New Residential Property Taxes    | \$209      |
| Hotel Occupancy Taxes             | \$0        |
| Building Permits and Fees         | \$50,761   |
| Utility Revenue                   | \$28,940   |
| Utility Franchise Fees            | \$1,661    |
| Miscellaneous Taxes and User Fees | \$15,155   |
| Benefits Subtotal                 | \$386,011  |
| COSTS                             |            |
| Cost of Government Services       | (\$14,515) |
| Cost of Utility Services          | (\$31,871) |
| Costs Subtotal                    | (\$46,385) |

### **NET BENEFITS OVER 10 YEARS**