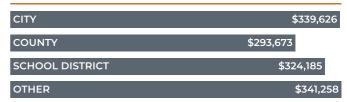

## City of Tomball

| NET BENEFITS                      | \$339,626  |
|-----------------------------------|------------|
| Present Value                     | \$277,370  |
| BENEFITS                          |            |
| Sales Taxes                       | \$41,957   |
| Real Property Taxes               | \$220,422  |
| FF&E Property Taxes               | \$26,907   |
| Inventory Property Taxes          | \$0        |
| New Residential Property Taxes    | \$209      |
| Hotel Occupancy Taxes             | \$0        |
| Building Permits and Fees         | \$50,761   |
| Utility Revenue                   | \$28,940   |
| Utility Franchise Fees            | \$1,661    |
| Miscellaneous Taxes and User Fees | \$15,155   |
| Benefits Subtotal                 | \$386,011  |
| COSTS                             |            |
| Cost of Government Services       | (\$14,515) |
| Cost of Utility Services          | (\$31,871) |
| Costs Subtotal                    | (\$46,385) |