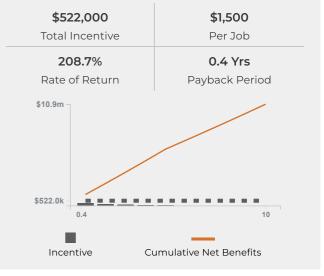

| \$9,899,112  |
| Real Property Taxes               | \$211,670    |
| FF&E Property Taxes               | \$346,996    |
| Inventory Property Taxes          | \$448,455    |
| New Residential Property Taxes    | \$17,490     |
| Hotel Occupancy Taxes             | \$19,162     |
| Building Permits and Fees         | \$0          |
| Utility Revenue                   | \$2,317,966  |
| Utility Franchise Fees            | \$133,068    |
| Miscellaneous Taxes and User Fees | \$1,213,832  |
| Benefits Subtotal                 | \$14,607,750 |
| COSTS                             |              |

| Cost of Government Services | (\$1,162,559) |
|-----------------------------|---------------|
| Cost of Utility Services    | (\$2,552,710) |
| Costs Subtotal              | (\$3,715,270) |





## NET BENEFITS OVER 10 YEARS

| CITY                        | \$10,892,481 |
|-----------------------------|--------------|
| COUNTY \$1,026,091          |              |
| SCHOOL DISTRICT \$1,328,986 |              |
| OTHER \$1,615,239           |              |