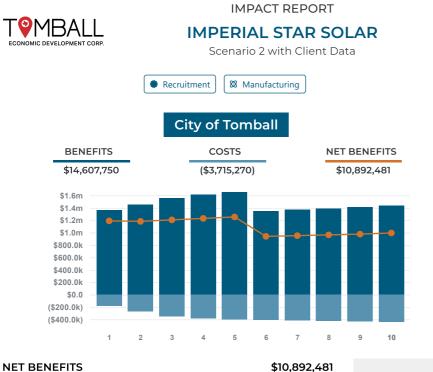

\$10,892,481

JOBS

| Present Value                     | \$8,514,964  |
|-----------------------------------|--------------|
| BENEFITS                          |              |
| Sales Taxes                       | \$9,899,112  |
| Real Property Taxes               | \$211,670    |
| FF&E Property Taxes               | \$346,996    |
| Inventory Property Taxes          | \$448,455    |
| New Residential Property Taxes    | \$17,490     |
| Hotel Occupancy Taxes             | \$19,162     |
| Building Permits and Fees         | \$0          |
| Utility Revenue                   | \$2,317,966  |
| Utility Franchise Fees            | \$133,068    |
| Miscellaneous Taxes and User Fees | \$1,213,832  |
| Benefits Subtotal                 | \$14,607,750 |
| COSTS                             |              |

| Cost of Government Services | (\$1,162,559) |
|-----------------------------|---------------|
| Cost of Utility Services    | (\$2,552,710) |
| Costs Subtotal              | (\$3,715,270) |

## NET BENEFITS OVER 10 YEARS

| CITY                        | \$10,892,481 |
|-----------------------------|--------------|
| COUNTY \$1,026,091          |              |
| SCHOOL DISTRICT \$1,328,986 |              |
| OTHER \$1,615,239           |              |