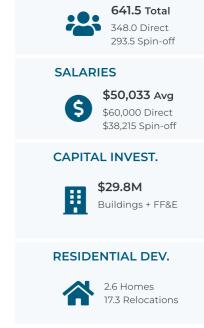

\$10,892,481



JOBS

| Present Value                     | \$8,514,964  |
|-----------------------------------|--------------|
| BENEFITS                          |              |
| Sales Taxes                       | \$9,899,112  |
| Real Property Taxes               | \$211,670    |
| FF&E Property Taxes               | \$346,996    |
| Inventory Property Taxes          | \$448,455    |
| New Residential Property Taxes    | \$17,490     |
| Hotel Occupancy Taxes             | \$19,162     |
| Building Permits and Fees         | \$0          |
| Utility Revenue                   | \$2,317,966  |
| Utility Franchise Fees            | \$133,068    |
| Miscellaneous Taxes and User Fees | \$1,213,832  |
| Benefits Subtotal                 | \$14,607,750 |
| COSTS                             |