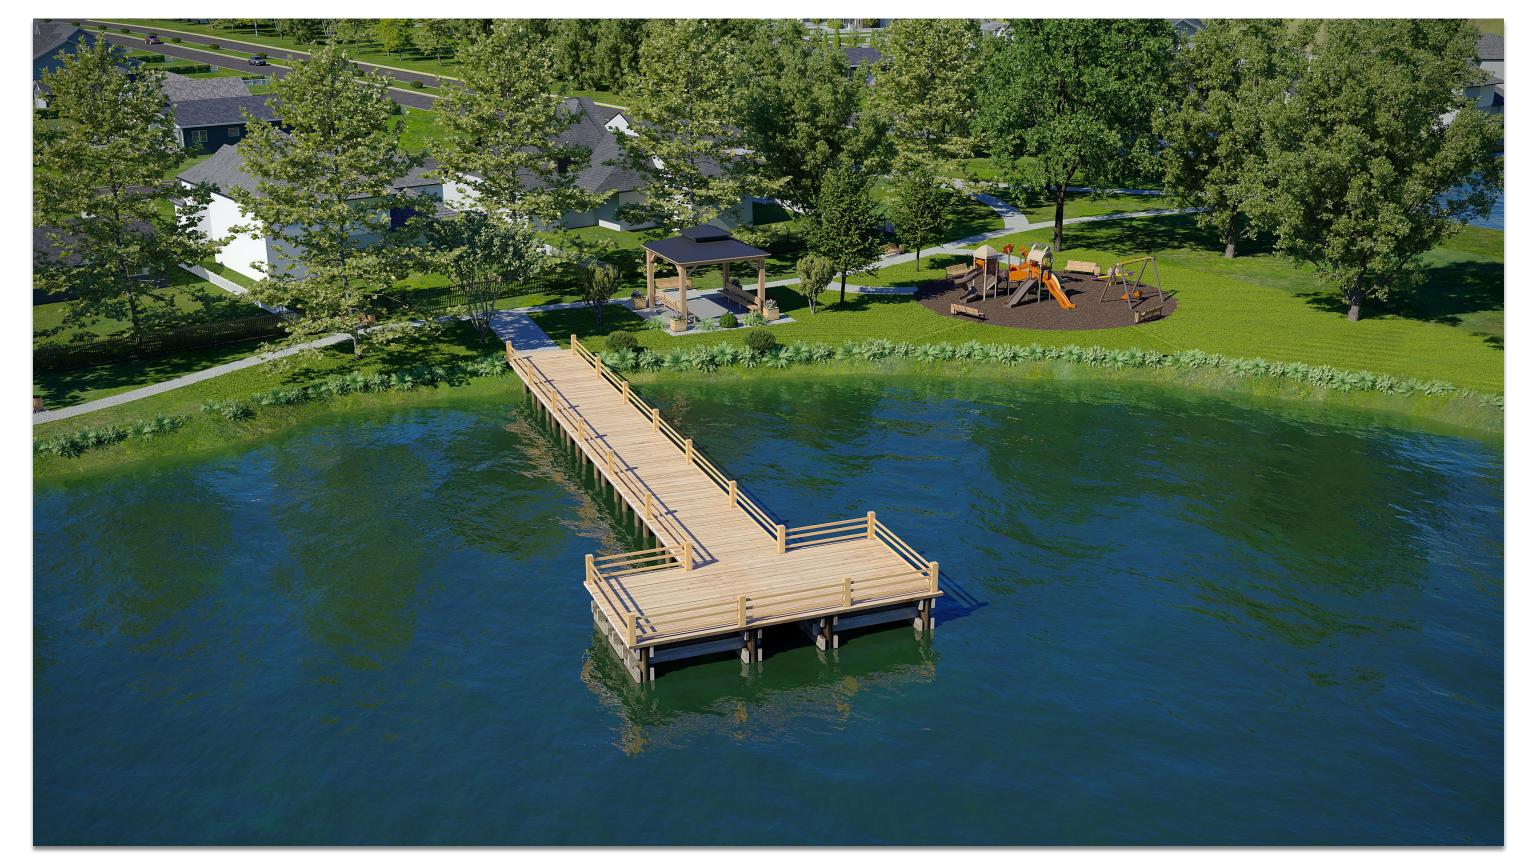

#### **Development Considerations**

- 1. Decertify/Annexation.
- 2. Planned Development (PD)
  - SFR with average lots of 8,500 SF
  - Commercial tracts with familyfocused retail and green space/ playground.
  - Detention facility with amenities (Fountain, walking trails, shade structure, fishing dock).
- 3. Public Improvement District (PID)
- 4. Platting.
- 5. Permitting (City of Tomball & Harris County.)