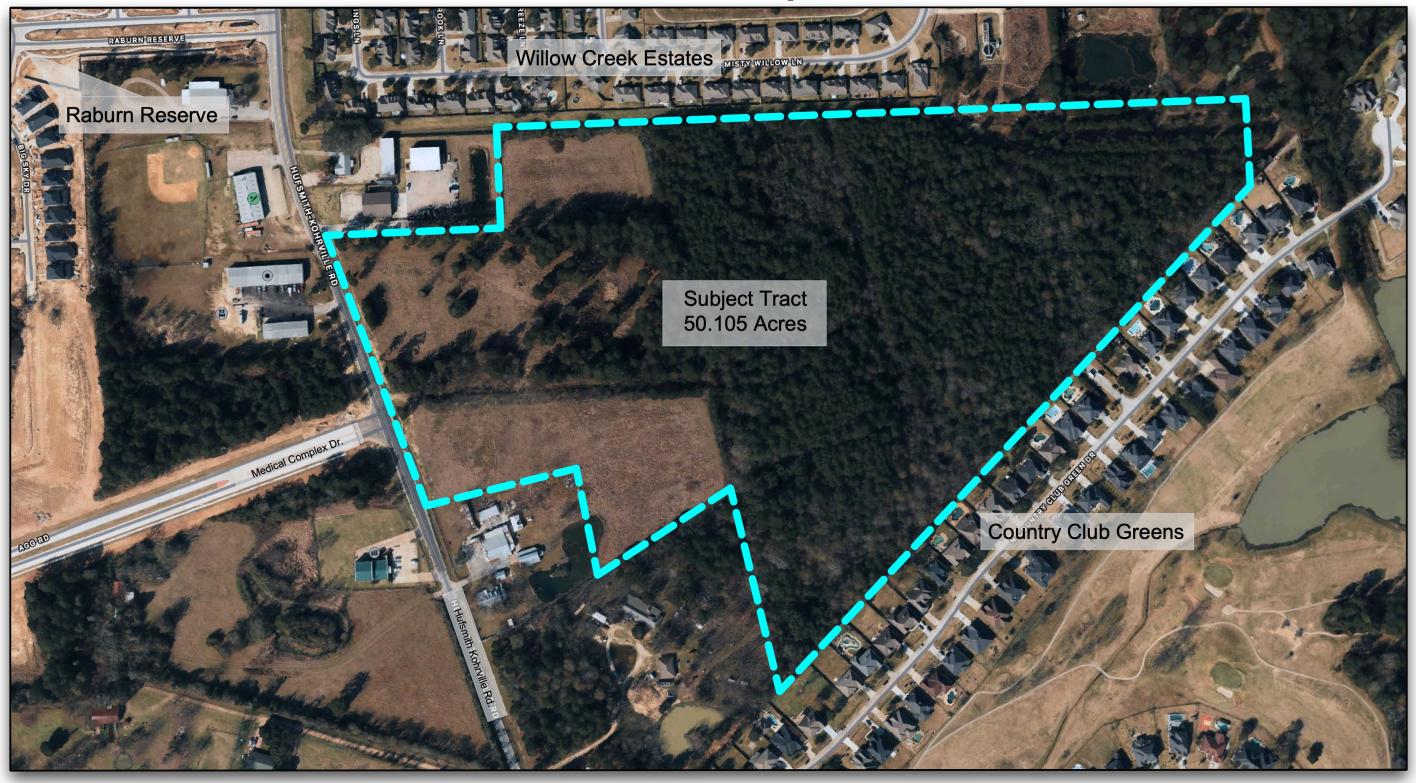

# 50 Acre Mixed Use Development

At Hufsmith Kohrville Rd. and Medical Complex Dr.

FLS Development LLC in Partnership with Harrisburg Homes





## **Aerial Map**



## **Existing VS Proposed Jurisdiction Map**

#### **Existing Conditions**



### **Conceptual Land Plan**

#### **Development Considerations**

- 1. Decertify/Annexation.
- 2. Planned Development (PD)
  - SFR with average lots of 8,500 SF
  - Commercial tracts with familyfocused retail and green space/ playground.
  - Detention facility with amenities (Fountain, walking trails, shade structure, fishing dock).
- 3. Public Improvement District (PID)
- 4. Platting.
- 5. Permitting (City of Tomball & Harris County.)













### **Architectural Benefits**

- A unique and controlled concept of Architectural Design
- Restrictions to create a consistent environment
- Residential and Commercial Showpiece for City of Tomball























# Thank You