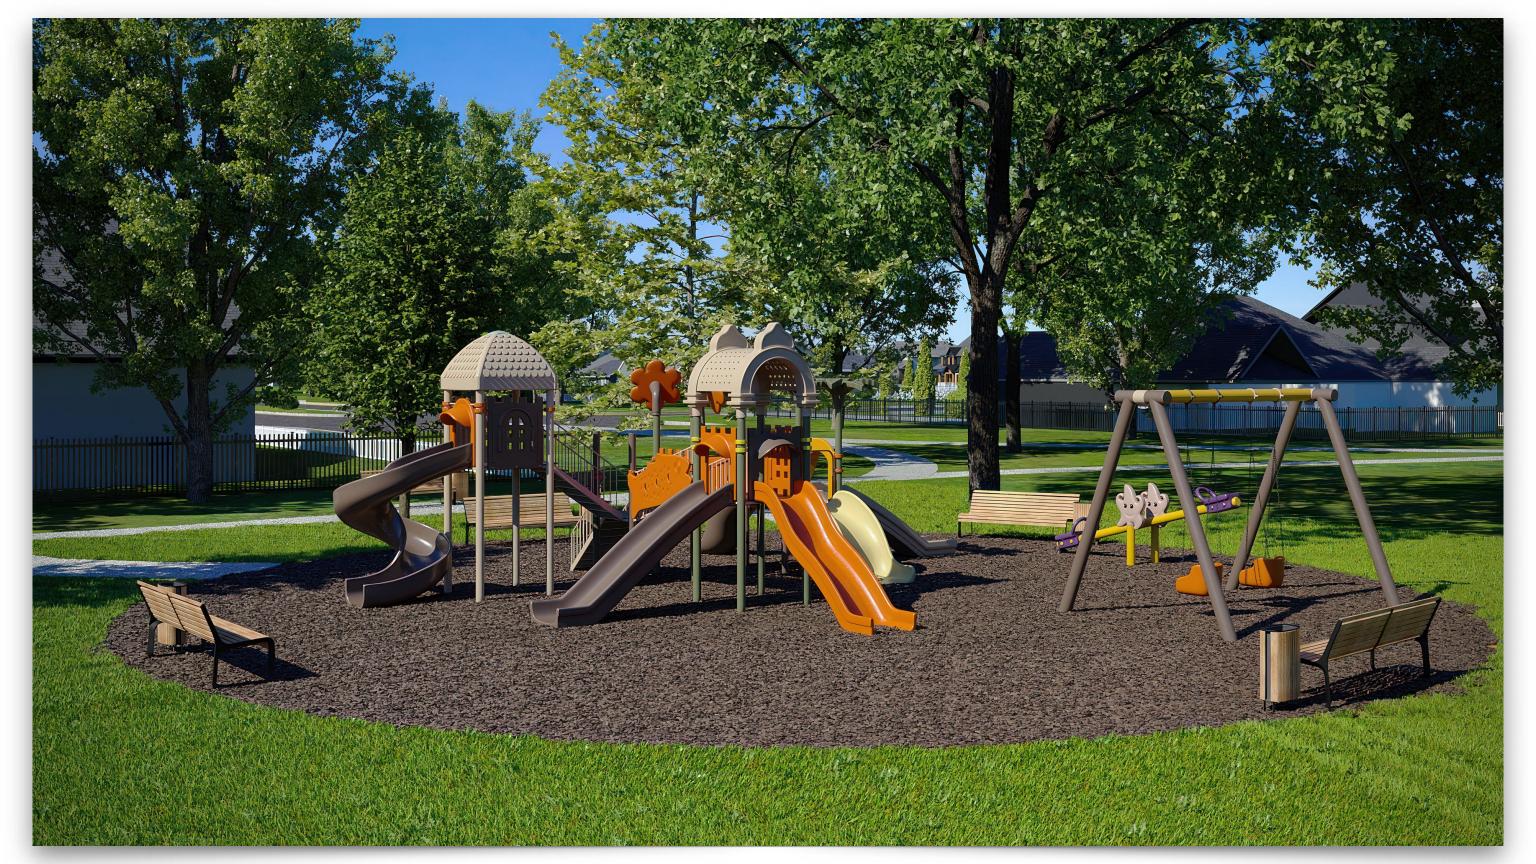

#### **Development Considerations**

- 1. Decertify/Annexation.
- 2. Planned Development (PD)
  - SFR with average lots of 8,500 SF
  - Commercial tracts with familyfocused retail and green space/ playground.
  - Detention facility with amenities (Fountain, walking trails, shade structure, fishing dock).
- 3. Public Improvement District (PID)
- 4. Platting.
- 5. Permitting (City of Tomball & Harris County.)