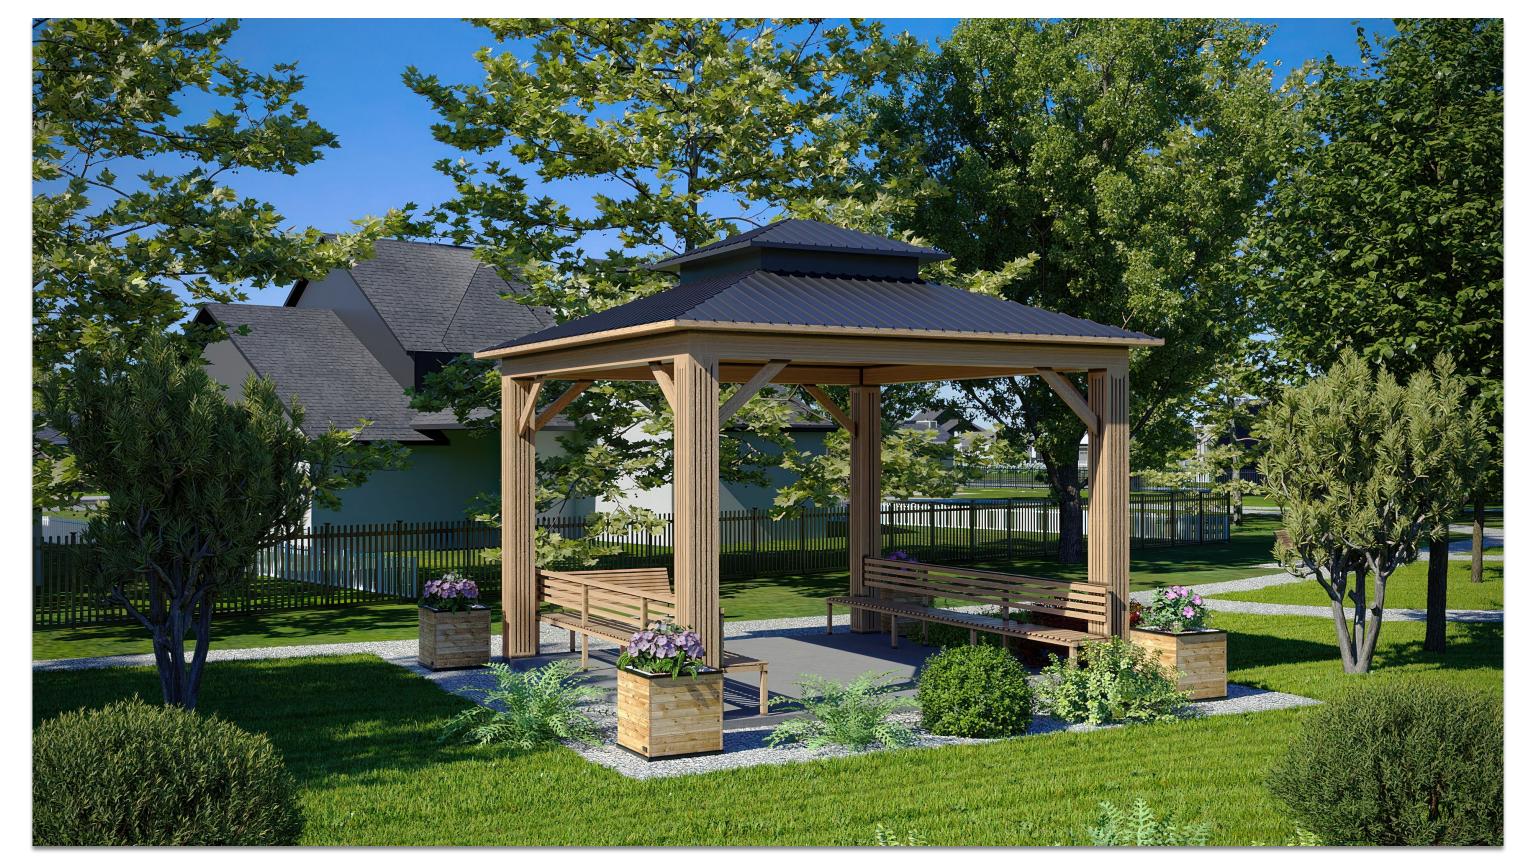

#### **Development Considerations**

- 1. Decertify/Annexation.
- 2. Planned Development (PD)
  - SFR with average lots of 8,500 SF
  - Commercial tracts with familyfocused retail and green space/ playground.
  - Detention facility with amenities (Fountain, walking trails, shade structure, fishing dock).
- 3. Public Improvement District (PID)
- 4. Platting.
- 5. Permitting (City of Tomball & Harris County.)