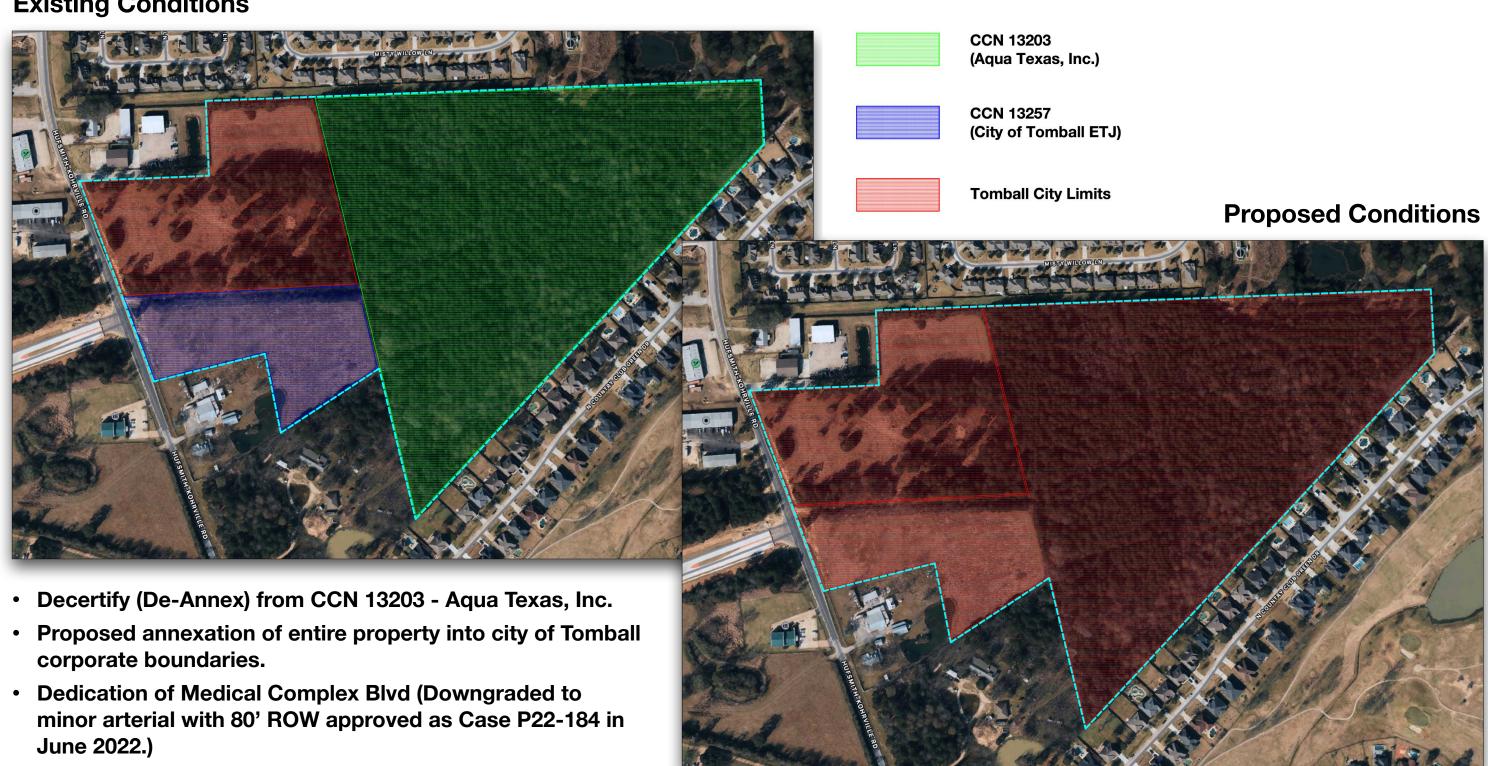

## **Existing VS Proposed Jurisdiction Map**

#### **Existing Conditions**

#### **Development Considerations**

- 1. Decertify/Annexation.
- 2. Planned Development (PD)
  - SFR with average lots of 8,500 SF
  - Commercial tracts with familyfocused retail and green space/ playground.
  - Detention facility with amenities (Fountain, walking trails, shade structure, fishing dock).
- 3. Public Improvement District (PID)
- 4. Platting.
- 5. Permitting (City of Tomball & Harris County.)