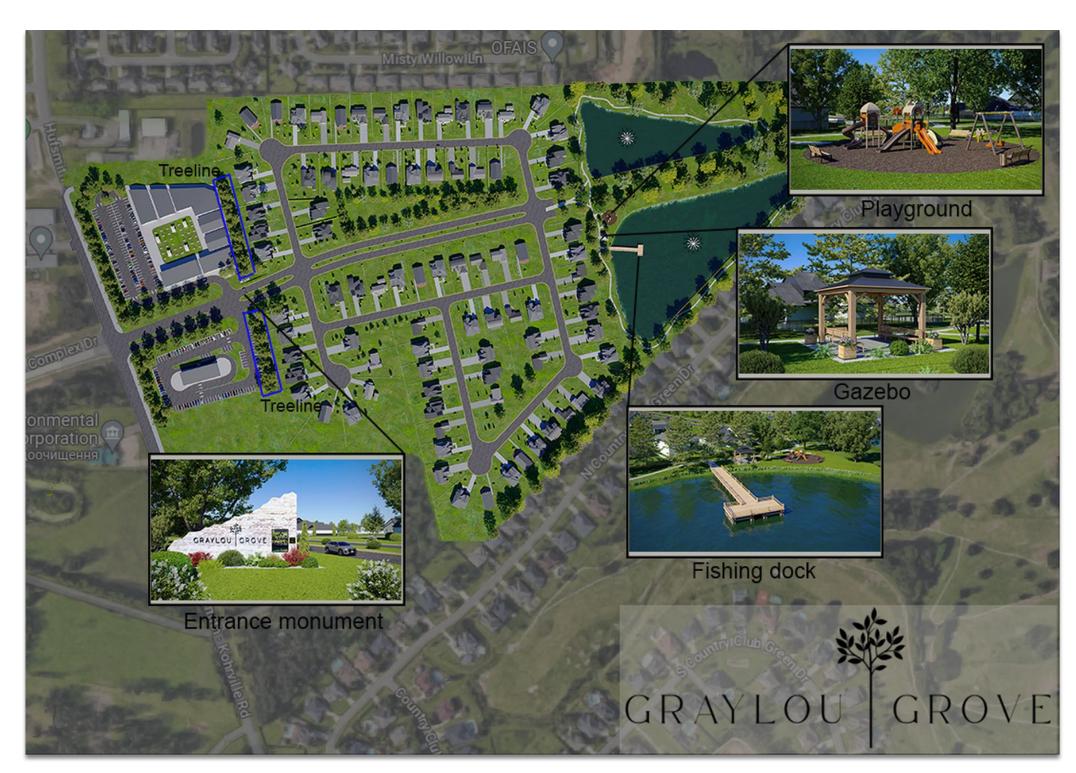

### **Conceptual Land Plan**

#### **Development Considerations**

- 1. Decertify/Annexation.
- 2. Planned Development (PD)
  - SFR with average lots of 8,500 SF
  - Commercial tracts with familyfocused retail and green space/ playground.
  - Detention facility with amenities (Fountain, walking trails, shade structure, fishing dock).
- 3. Public Improvement District (PID)
- 4. Platting.
- 5. Permitting (City of Tomball & Harris County.)