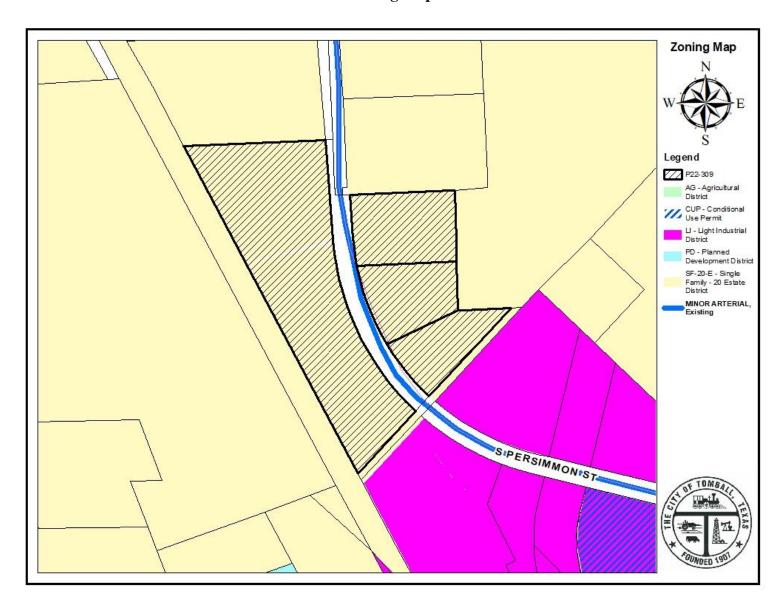

**Area:** 17.08 acres

**Comp Plan Designation:** Business Park and Industrial (Exhibit "B")

**Present Zoning and Use:** Single Family Residential – 20 (SF-20) (Exhibit "C") / Vacant

(Exhibit "D")

**Request:** Rezone to the Light Industrial (LI) District

**Adjacent Zoning & Land Uses:** 

**North:** Single Family Residential - 20 / Vacant

**South:** Light Industrial / Warehousing

West: Single Family Residential - 20 / Vacant

East: Single Family Residential – 20 / Vacant

## Exhibit "B" Future Land Use Map

Exhibit "C"
Zoning Map

Exhibit "D"
Site Photo

Page 6 of 30