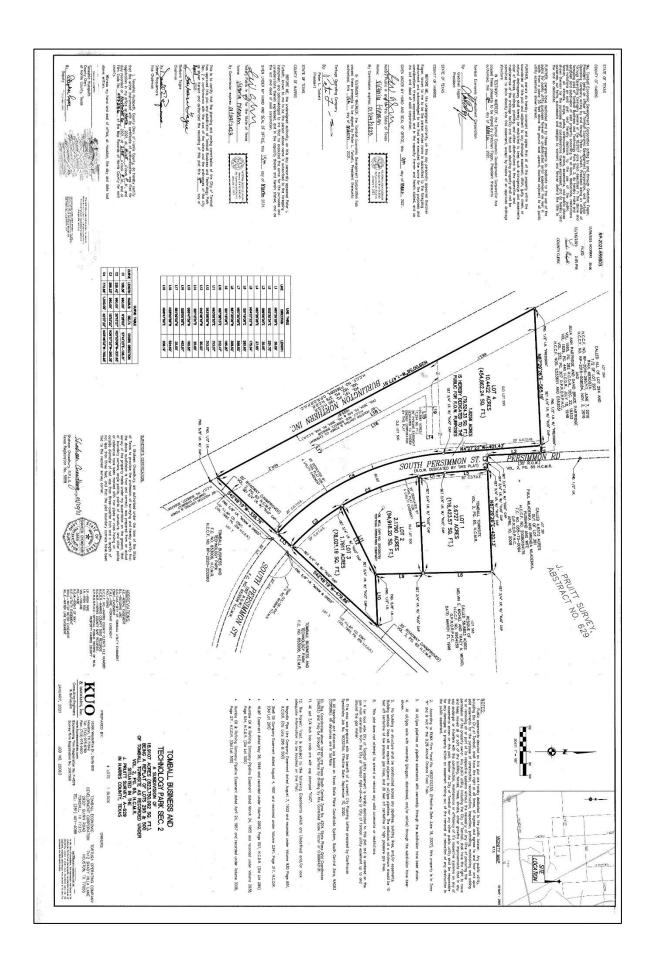

Company

**Applicant(s):** Tomball Economic Development Corporation

**Legal Description:** Lots 1, 2, 3, and 4 in Tomball Business & Technology Park, Sec. 2

**Location:** 1900 block of S. Persimmon St. (east & west side) (Exhibit "A")

**Area:** 17.08 acres

**Comp Plan Designation:** Business Park and Industrial (Exhibit "B")

**Present Zoning and Use:** Single Family Residential – 20 (SF-20) (Exhibit "C") / Vacant

(Exhibit "D")

**Request:** Rezone to the Light Industrial (LI) District

#### **EXHIBITS**

- A. Aerial Location Map
- B. Future Land Use Plan Map
- C. Zoning Map
- D. Site Photo(s)
- E. Light Industrial Permitted Use Chart
- F. Rezoning Application

Exhibit "A" Aerial Map