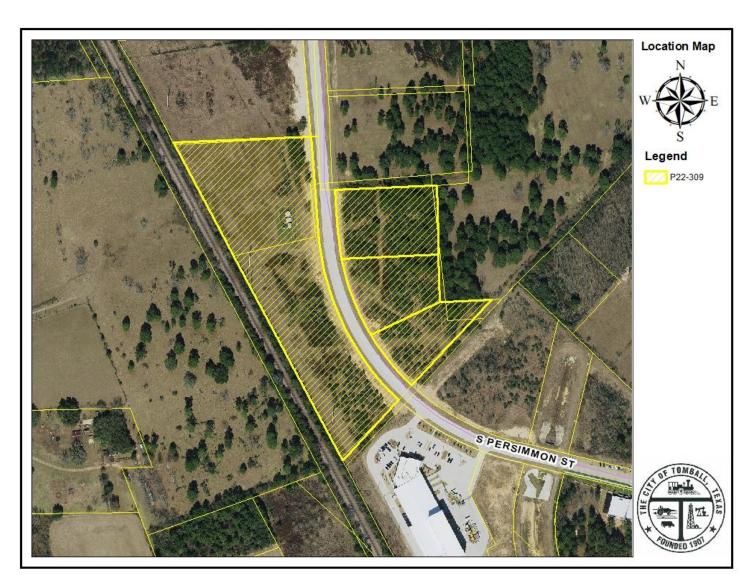

Company

**Applicant(s):** Tomball Economic Development Corporation

**Legal Description:** Lots 1, 2, 3, and 4 in Tomball Business & Technology Park, Sec. 2

**Location:** 1900 block of S. Persimmon St. (east & west side) (Exhibit "A")

#### **ANALYSIS**

The subject properties comprise approximately 17.08 acres, located along S. Persimmon Street midway between Medical Complex Drive and Holderrieth Road. Properties north, east, and west of the subject site are within Single Family Residential – 20 zoning districts and are presently vacant. The properties south of the subject properties are within Light Industrial zoning and are currently utilized warehousing/distribution purposes.

#### **EXHIBITS**

- A. Aerial Location Map
- B. Future Land Use Plan Map
- C. Zoning Map
- D. Site Photo(s)
- E. Light Industrial Permitted Use Chart
- F. Rezoning Application

Exhibit "A" Aerial Map