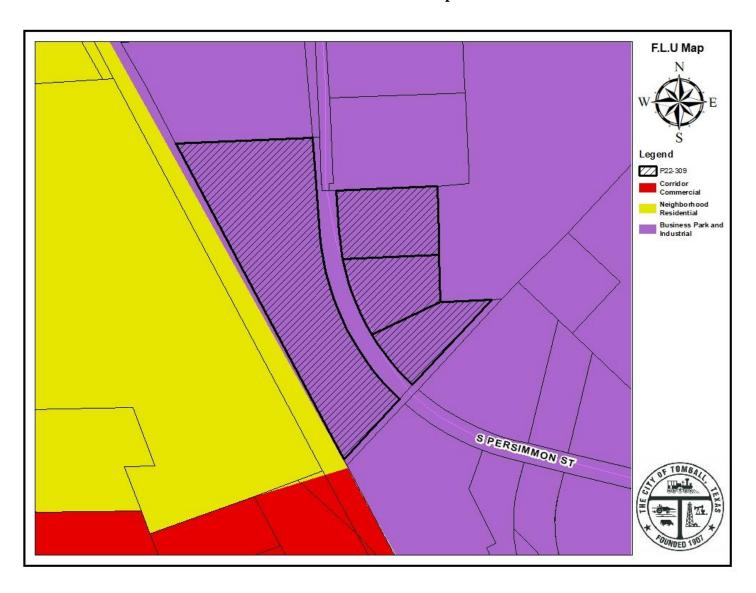

**Area:** 17.08 acres

**Comp Plan Designation:** Business Park and Industrial (Exhibit "B")

**Present Zoning and Use:** Single Family Residential – 20 (SF-20) (Exhibit "C") / Vacant

(Exhibit "D")

**Request:** Rezone to the Light Industrial (LI) District

#### **Comprehensive Plan Recommendation:**

The Future Land Use Map within the Comprehensive Plan designates the subject property as "Business Park and Industrial." According to the Comprehensive Plan, this Business Park and Industrial land use category is intended to create opportunities for employment, and should be located near or along adequate thoroughfares that provide convenient access for vehicular traffic including freight.

The Comprehensive Plan identifies office, warehousing, light manufacturing (with indoor operations), breweries/distilleries, equipment sales, contractor services, and corporate campuses to be appropriate land uses within the Business Park and Industrial land use.

According to the Comprehensive Plan, Light Industrial, Commercial, Office, and Planned Developments are considered appropriate zoning districts within the Business Park and Industrial land use category.

## Exhibit "B" Future Land Use Map

Exhibit "C"
Zoning Map

Exhibit "D"
Site Photo

Page 6 of 30