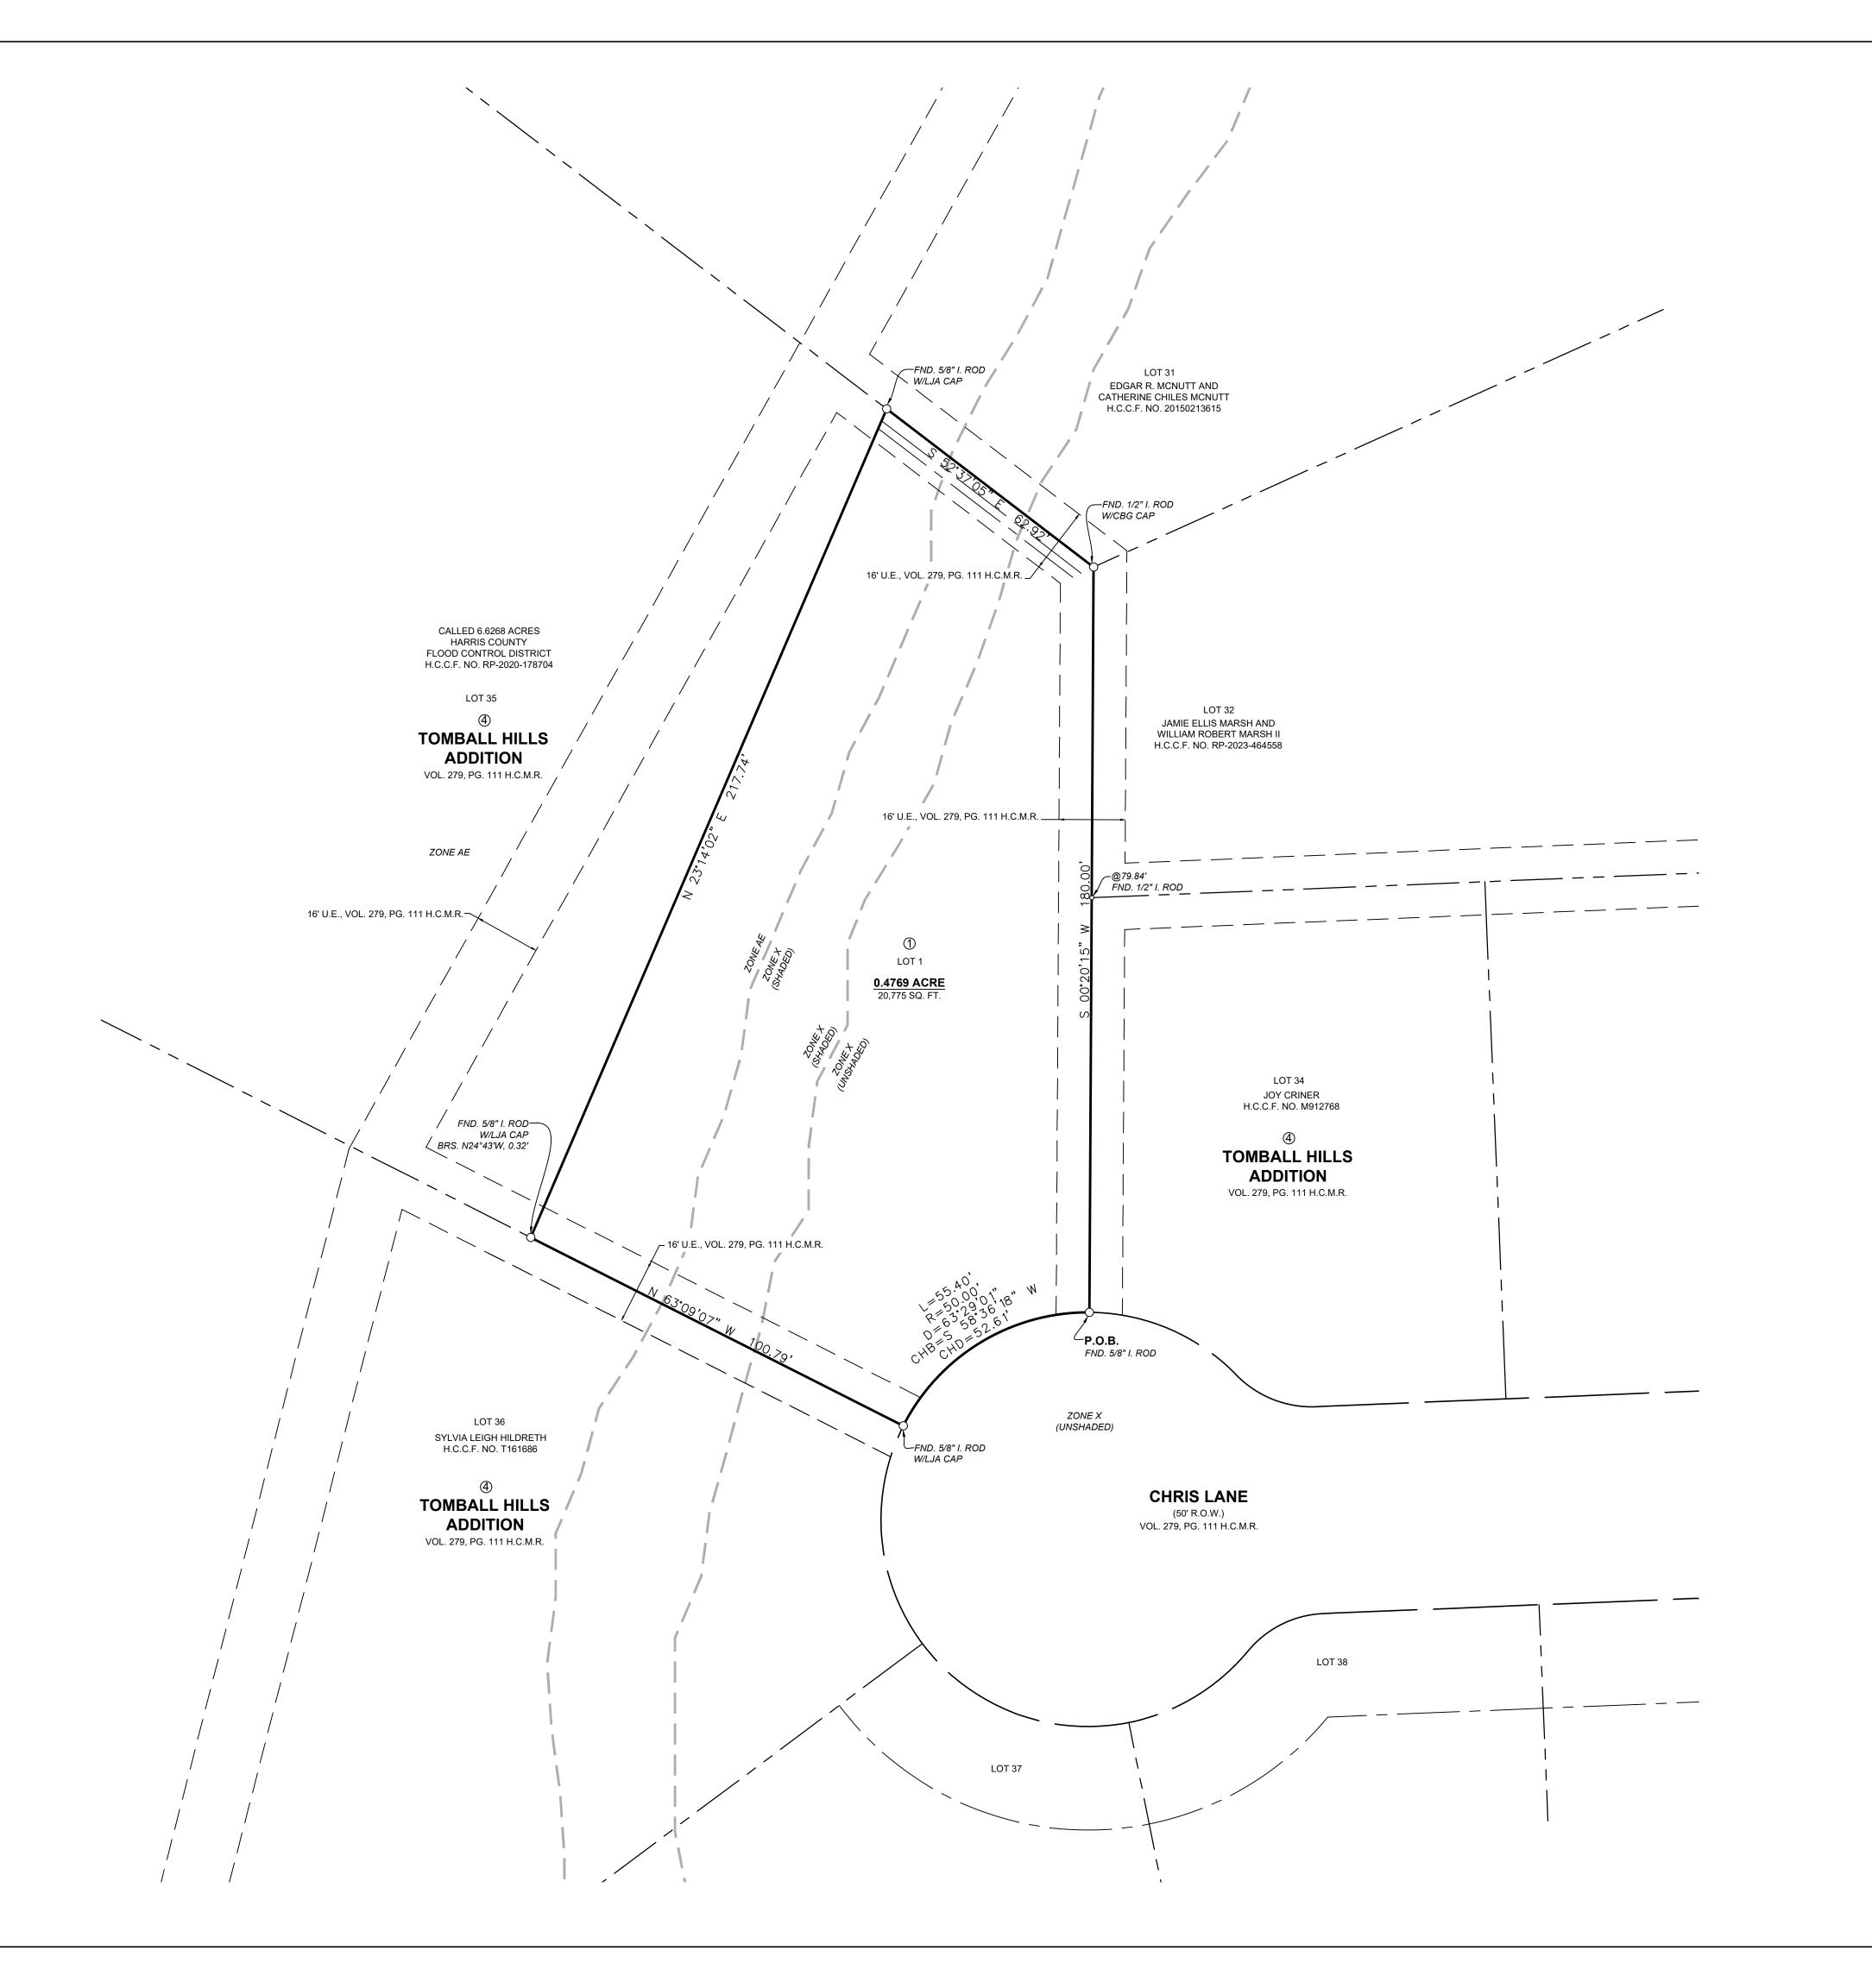

UTILITY EASEMENT

**LEGEND** 

- 1. BEARING ORIENTATION IS BASED ON THE TEXAS COORDINATE SYSTEM OF 1983, SOUTH CENTRAL ZONE.
- 2. ACCORDING TO FEMA FIRM PANEL NO. 48201C0210L (EFFECTIVE DATE 06/18/2007), THIS PROPERTY IS IN ZONE "X" AND ZONE "AE" AND WITHIN THE 1% ANNUAL CHANCE FLOOD PLAIN.
- 3. THIS SURVEY WAS MADE IN RELIANCE OF THAT CERTAIN CITY PLANNING LETTER ISSUED BY INTEGRITY TITLE, JOB NO. 2444668A, DATED EFFECTIVE NOVEMBER 14, 2024.
- 4. PUBLIC EASEMENTS DENOTED ON THIS PLAT ARE HEREBY DEDICATED TO THE PUBLIC FOREVER. ANY PUBLIC UTILITY, INCLUDING THE CITY OF TOMBALL, SHALL HAVE THE RIGHT AT ALL TIMES, OF INGRESS AND EGRESS TO AND FROM AND UPON SAID EASEMENTS FOR THE PURPOSE OF CONSTRUCTION, RECONSTRUCTION, INSPECTION, PATROLLING. MAINTAINING AND ADDING TO OR REMOVING ALL OR PART OF ITS RESPECTIVE SYSTEMS WITHOUT THE NECESSITY OF ANY TIME OF PROCURING THE PERMISSION OF THE PROPERTY OWNER. ANY PUBLIC UTILITY, INCLUDING THE CITY OF TOMBALL, SHALL HAVE THE RIGHT TO MOVE AND KEEP MOVED ALL OR PART OF ANY BUILDING, FENCES. TREES, SHRUBS, OTHER GROWTHS OR IMPROVEMENTS THAT IN ANY WAY ENDANGER OR INTERFERE WITH THE CONSTRUCTION, MAINTENANCE OR EFFICIENCY OF IT'S RESPECTIVE SYSTEMS ON ANY OF THE EASEMENTS SHOWN ON THIS PLAT. NEITHER THE CITY OF TOMBALL NOR ANY OTHER PUBLIC UTILITY SHALL BE RESPONSIBLE FOR ANY DAMAGES TO PROPERTY WITHIN AN EASEMENT ARISING OUT OF THE REMOVAL OR RELOCATION OF ANY OBSTRUCTION IN THE PUBLIC
- 5. ALL OIL/GAS PIPELINES OR PIPELINE EASEMENTS WITH OWNERSHIP THROUGH THE SUBDIVISION HAVE BEEN SHOWN.
- 6. ALL OIL/GAS WELLS WITH OWNERSHIP (PLUGGED, ABANDONED, AND/OR ACTIVE) THROUGH THE SUBDIVISION HAVE BEEN SHOWN.
- 7. NO BUILDING OR STRUCTURE SHALL BE CONSTRUCTED ACROSS ANY PIPELINES, BUILDING LINES, AND/OR EASEMENTS, BUILDING SETBACK LINES WILL BE REQUIRED ADJACENT TO OIL/GAS PIPELINES. THE SETBACKS AT A MINIMUM SHOULD BE 15 FEET OFF CENTERLINE OF LOW PRESSURE GAS LINES, AND 30 FEET OFF CENTERLINE OF HIGH PRESSURE GAS LINES.
- 8. THIS PLAT DOES NOT ATTEMPT TO AMEND OR REMOVE ANY VALID COVENANTS OR RESTRICTIONS.
- 9. A TEN FOOT WIDE CITY OF TOMBALL UTILITY EASEMENT IS HEREBY DEDICATED TO THIS PLAT AND IS CENTERED ON THE GAS MAIN EXTENSION FROM THE CITY OF TOMBALL RIGHT-OF-WAY OR CITY OF TOMBALL UTILITY EASEMENT UP TO AND AROUND THE GAS METER.
- 10. SPECIAL FLOOD HAZARD AREAS DELINEATED HEREON ARE BASED ON FEMA GIS DATA AND HAVE NOT BEEN FIELD VERIFIED.

## **CHAVEZ TRACT**

BEING A SUBDIVISION OF 0.4769 ACRESOF LAND AND BEING A PARTIAL REPLAT OF LOT 35, BLOCK 4 OF TOMBALL HILLS ADDITION, A SUBDIVISION PER PLAT RECORDED UNDER VOLUME 279, PAGE 111 OF THE HARRIS COUNTY MAP RECORDS SITUATED IN THE JOSEPH HOUSE SURVEY, ABSTRACT 34 CITY OF TOMBALL

> HARRIS COUNTY, TEXAS 1 BLOCK, 1 LOT

SCALE: 1" = 20' DATE: DECEMBER, 2024

CHAVEZ SOLUTIONS & CONSTRUCTIONS LLC

17900 MOUND ROAD, APT. 2107

CYPRESS, TX 77488

SURVEYOR

CONLEY LAND SERVICES, LLC 11003 BUTTONWOOD CREEK TRAIL TOMBALL, TX 77375