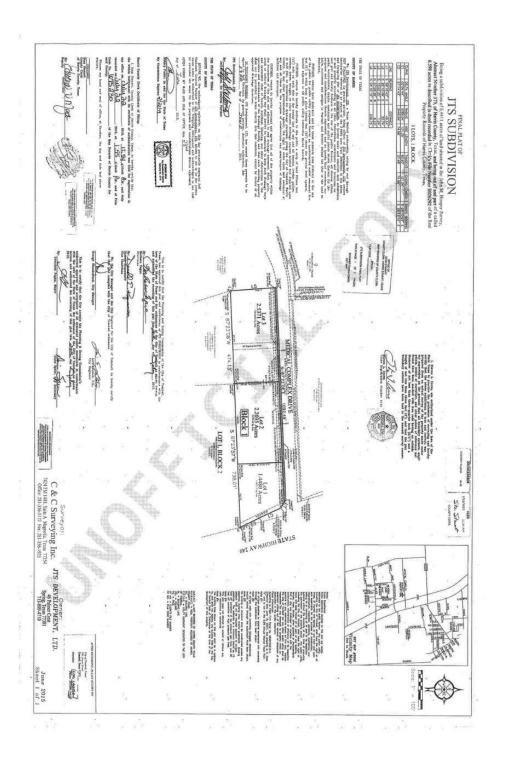

Applicant(s): Yuna Holdings, LLC

**Legal Description:** Lot 1, Block 1 of JTS Subdivision

**Location:** Southwest corner of the intersection of Medical Complex Drive

and the State Highway 249 frontage road. (Exhibit "A")

Area: 1.44 acres

**Comp Plan Designation:** Corridor Commercial (Exhibit "B")

**Present Zoning and Use:** General Retail (GR) (Exhibit "C") / Vacant (Exhibit "D")

**Reguest:** Rezone to the Commercial District

### **ANALYSIS**

The subject property is approximately 1.44 acres, located at the southwest corner of the intersection of Medical Complex Drive and State Highway 249. Properties north and south of the subject site are within General Retail zoning districts and are presently vacant. The property west of the subject site is also located within General Retail zoning and is occupied by a hotel (Residence Inn). East of the subject property is State Highway 249.