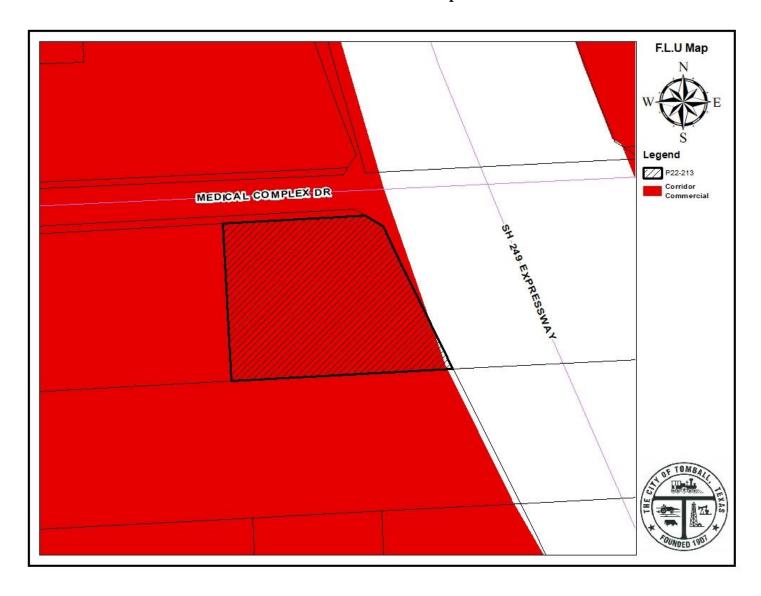

Area: 1.44 acres

**Comp Plan Designation:** Corridor Commercial (Exhibit "B")

**Present Zoning and Use:** General Retail (GR) (Exhibit "C") / Vacant (Exhibit "D")

**Reguest:** Rezone to the Commercial District

### **Comprehensive Plan Recommendation:**

The Future Land Use Map within the Comprehensive Plan designates the subject property as "Corridor Commercial." According to the Comprehensive Plan, the Corridor Commercial land use category is intended for predominantly nonresidential uses along high-traffic, regionally serving thoroughfares. This land use category typically is comprised of varying lot sizes and intensities predominately serving the automobile.

The Comprehensive Plan identifies regional commercial, personal service offices, multi-family, retail, entertainment, dining, hotels, and brew pub/distilleries to be appropriate land uses within the Corridor Commercial land use.

According to the Comprehensive Plan, Office, General Retail, Commercial, Mixed Use, Multi-Family, and Planned Developments are considered appropriate zoning districts within the Corridor Commercial land use category.

Exhibit "B"
Future Land Use Map

Exhibit "C"
Zoning Map

Exhibit "D"
Site Photo