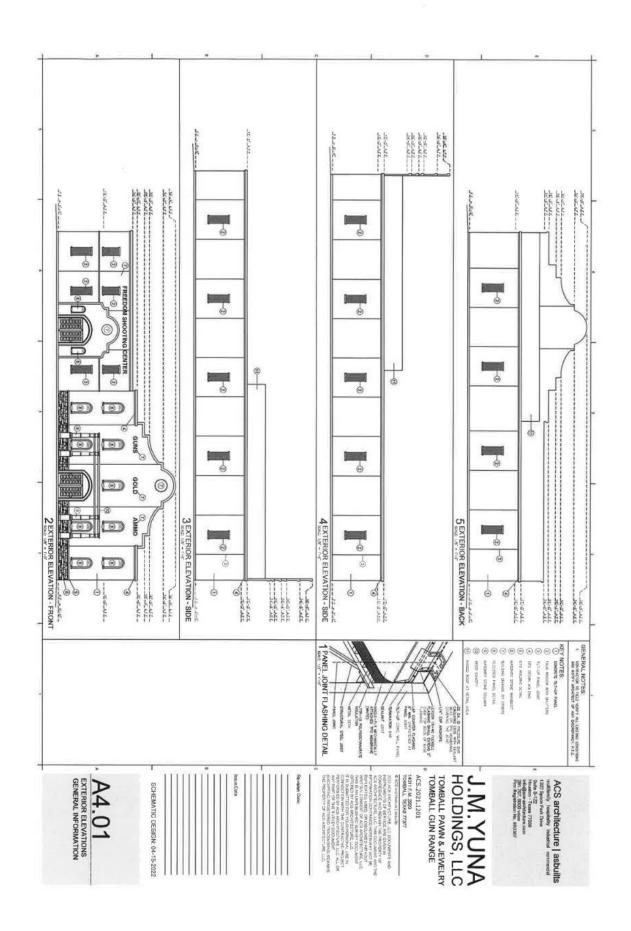

### **BACKGROUND**

The subject property was annexed in 1997 (Ordinance#1997-01) and remained vacant since that time. The property has been located within a General Retail zoning district since 2008 when the City of Tomball adopted zoning. According to information provided by the applicant, the zone change request is to allow the subject property to be developed as a pawn shop with an indoor gun range.