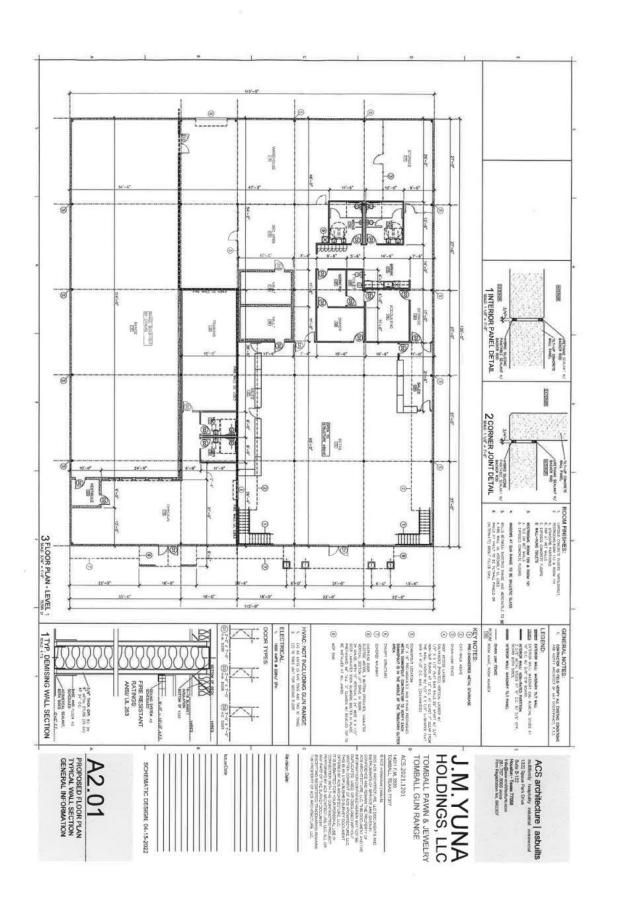

### **BACKGROUND**

The subject property was annexed in 1997 (Ordinance#1997-01) and remained vacant since that time. The property has been located within a General Retail zoning district since 2008 when the City of Tomball adopted zoning. According to information provided by the applicant, the zone change request is to allow the subject property to be developed as a pawn shop with an indoor gun range.