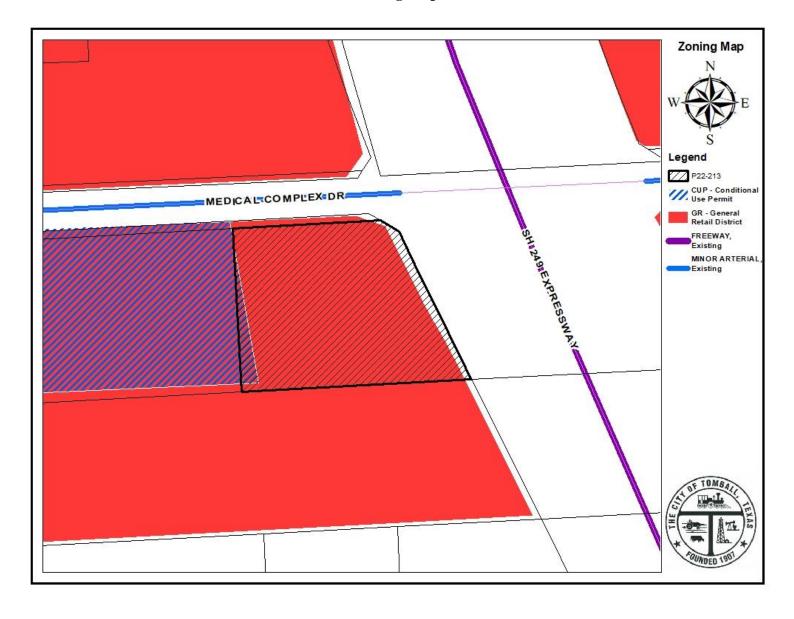

Area: 1.44 acres

**Comp Plan Designation:** Corridor Commercial (Exhibit "B")

**Present Zoning and Use:** General Retail (GR) (Exhibit "C") / Vacant (Exhibit "D")

**Reguest:** Rezone to the Commercial District

**Adjacent Zoning & Land Uses:** 

North: General Retail/Vacant South: General Retail/Vacant

West: General Retail with Conditional Use Permit/Hotel

**East:** State Highway 249

Exhibit "B"
Future Land Use Map

Exhibit "C"
Zoning Map

Exhibit "D"
Site Photo