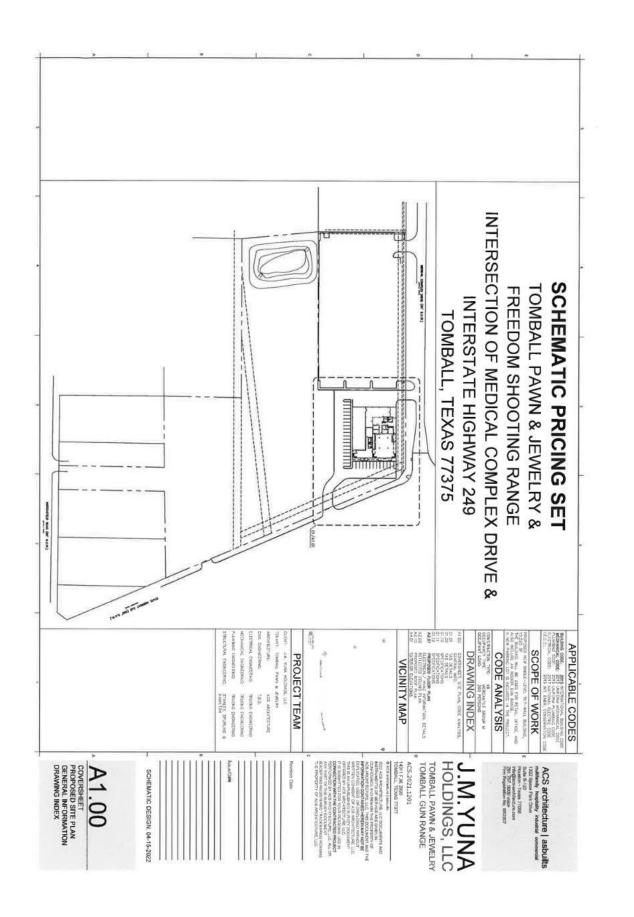

Applicant(s): Yuna Holdings, LLC

**Legal Description:** Lot 1, Block 1 of JTS Subdivision

**Location:** Southwest corner of the intersection of Medical Complex Drive

and the State Highway 249 frontage road. (Exhibit "A")

### **BACKGROUND**

The subject property was annexed in 1997 (Ordinance#1997-01) and remained vacant since that time. The property has been located within a General Retail zoning district since 2008 when the City of Tomball adopted zoning. According to information provided by the applicant, the zone change request is to allow the subject property to be developed as a pawn shop with an indoor gun range.

### **ANALYSIS**

The subject property is approximately 1.44 acres, located at the southwest corner of the intersection of Medical Complex Drive and State Highway 249. Properties north and south of the subject site are within General Retail zoning districts and are presently vacant. The property west of the subject site is also located within General Retail zoning and is occupied by a hotel (Residence Inn). East of the subject property is State Highway 249.