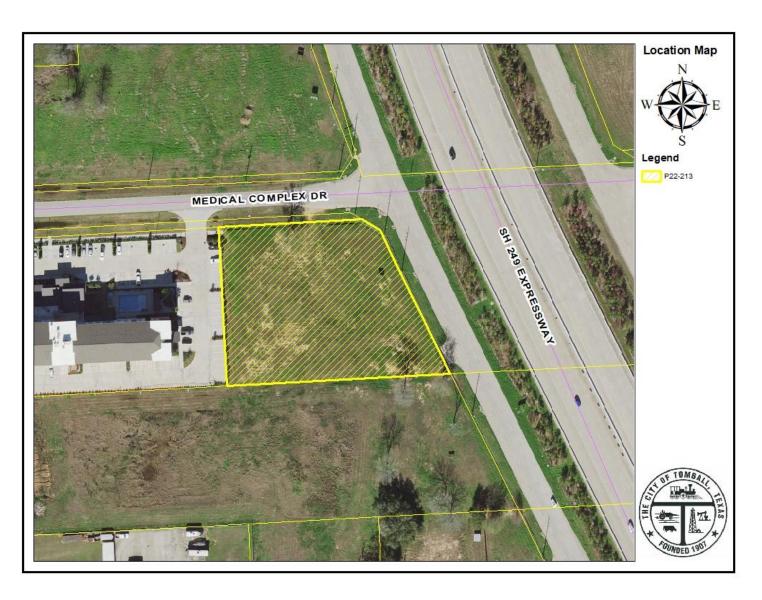

Applicant(s): Yuna Holdings, LLC

**Legal Description:** Lot 1, Block 1 of JTS Subdivision

**Location:** Southwest corner of the intersection of Medical Complex Drive

and the State Highway 249 frontage road. (Exhibit "A")

### **ANALYSIS**

The subject property is approximately 1.44 acres, located at the southwest corner of the intersection of Medical Complex Drive and State Highway 249. Properties north and south of the subject site are within General Retail zoning districts and are presently vacant. The property west of the subject site is also located within General Retail zoning and is occupied by a hotel (Residence Inn). East of the subject property is State Highway 249.

### **EXHIBITS**

- A. Aerial Location Map
- B. Future Land Use Plan Map
- C. Zoning MapD. Site Photo(s)
- E. Zoning District Permitted Use Chart Comparison
- F. Rezoning Application

Exhibit "A" **Aerial Map** 