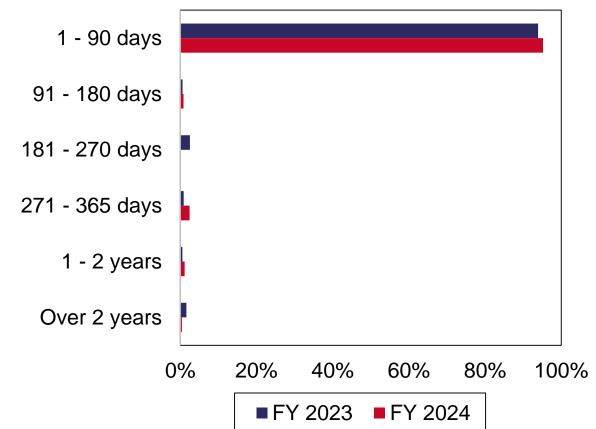

## Maturity Diversification

|                 | Current<br>Market Value | Percent<br>Portfolio |
|-----------------|-------------------------|----------------------|
| 1 - 90 days     | \$116,225,804           | 95.2%                |
| 91 - 180 days   | 998,612                 | 0.8%                 |
| 181 - 270 days  | -                       | 0%                   |
| 271 - 365 days  | 2,960,055               | 2.4%                 |
| 1 - 2 years     | 1,388,184               | 1.1%                 |
| Over 2 years    | 492,357                 | 0.4%                 |
| TOTAL PORTFOLIO | \$122,065,013           |                      |